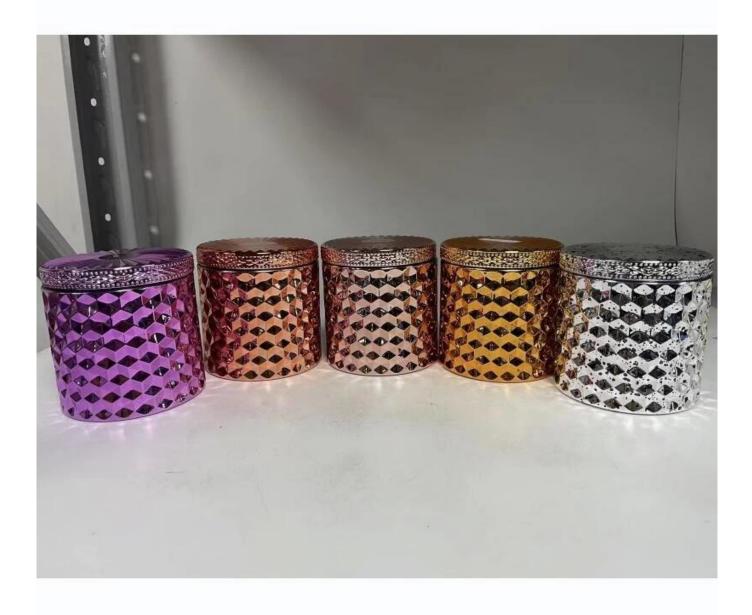

## Supplier 10oz 12oz different finishes diamond woven pattern mirror glass candle jars

1.Sunny Group has offered glassware for 26 years with all kinds of products being exported to more than 30 countries and regions.

| Item numbe       | SGHL21112602                                                                                                                                                                                                |
|------------------|-------------------------------------------------------------------------------------------------------------------------------------------------------------------------------------------------------------|
| Specification    | Jar:<br>Top dia.: 99mm<br>Bottom dia.: 99mm<br>Height: 90mm<br>Capacity: 440ml<br>Weight: 525g<br>Lid:<br>Dia: 101mm<br>Height: 17mm                                                                        |
| Sampling time    | 1.5 days if the shape and size of the products exist<br>2.15 days if you need new shape and size of the products                                                                                            |
| package          | 24pcs / 36pcs / 48pcs security regular packing and so on. For export carton with egg divider                                                                                                                |
| MOQ              | 3000pcs                                                                                                                                                                                                     |
| Delivery time    | Within 35 days after the order confirmed                                                                                                                                                                    |
| Payment terms    | 30% deposit by T / T in advance, balance against copy of B / L                                                                                                                                              |
| Product features | <ol> <li>High quality and competitive prices</li> <li>Test of FDA, SGS, LFGB etc.</li> <li>Eco friendly</li> <li>It is widely aimed at weddings, parties, home, bars, etc.</li> <li>machine made</li> </ol> |