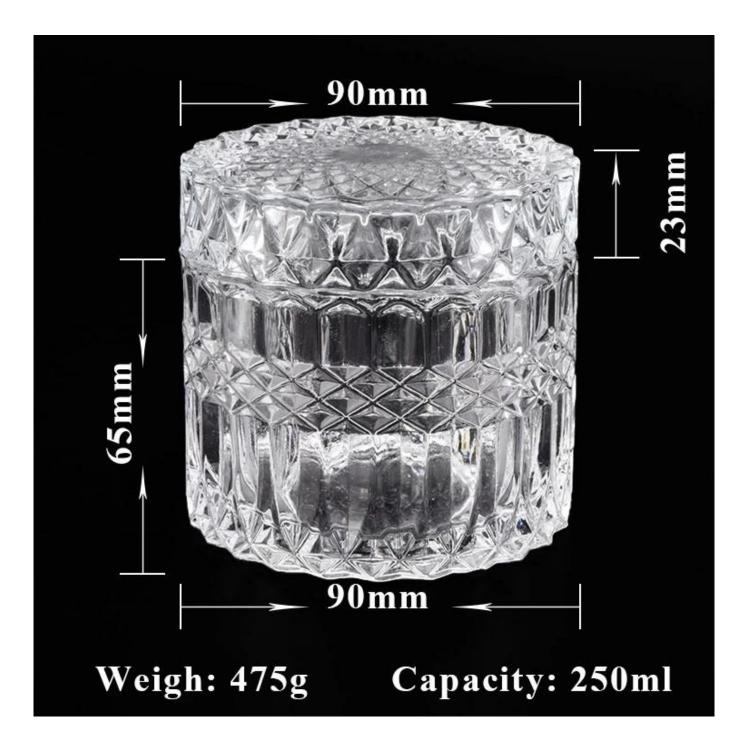

| Item numbe       | SGHL21112602                                                                                                                                                                                                |
|------------------|-------------------------------------------------------------------------------------------------------------------------------------------------------------------------------------------------------------|
| Specification    | Jar:<br>Top dia.: 99mm<br>Bottom dia.: 99mm<br>Height: 90mm<br>Capacity: 440ml<br>Weight: 525g<br>Lid:<br>Dia: 101mm<br>Height: 17mm                                                                        |
| Sampling time    | 1.5 days if the shape and size of the products exist<br>2.15 days if you need new shape and size of the products                                                                                            |
| package          | 24pcs / 36pcs / 48pcs security regular packing and so on. For export carton with egg divider                                                                                                                |
| MOQ              | 3000pcs                                                                                                                                                                                                     |
| Delivery time    | Within 35 days after the order confirmed                                                                                                                                                                    |
| Payment terms    | 30% deposit by T / T in advance, balance against copy of B / L                                                                                                                                              |
| Product features | <ol> <li>High quality and competitive prices</li> <li>Test of FDA, SGS, LFGB etc.</li> <li>Eco friendly</li> <li>It is widely aimed at weddings, parties, home, bars, etc.</li> <li>machine made</li> </ol> |