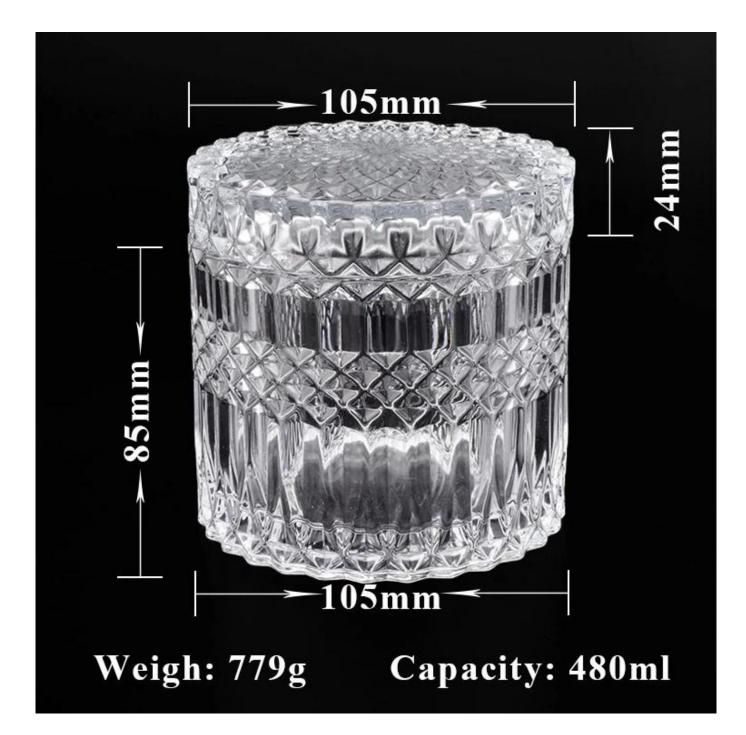

| Item numbe       | SGHL21112602                                                                                                                                                                                                |
|------------------|-------------------------------------------------------------------------------------------------------------------------------------------------------------------------------------------------------------|
| Specification    | Jar:<br>Top dia.: 99mm<br>Bottom dia.: 99mm<br>Height: 90mm<br>Capacity: 440ml<br>Weight: 525g<br>Lid:<br>Dia: 101mm<br>Height: 17mm                                                                        |
| Sampling time    | 1.5 days if the shape and size of the products exist<br>2.15 days if you need new shape and size of the products                                                                                            |
| package          | 24pcs / 36pcs / 48pcs security regular packing and so on. For export carton with egg divider                                                                                                                |
| MOQ              | 3000pcs                                                                                                                                                                                                     |
| Delivery time    | Within 35 days after the order confirmed                                                                                                                                                                    |
| Payment terms    | 30% deposit by T / T in advance, balance against copy of B / L                                                                                                                                              |
| Product features | <ol> <li>High quality and competitive prices</li> <li>Test of FDA, SGS, LFGB etc.</li> <li>Eco friendly</li> <li>It is widely aimed at weddings, parties, home, bars, etc.</li> <li>machine made</li> </ol> |