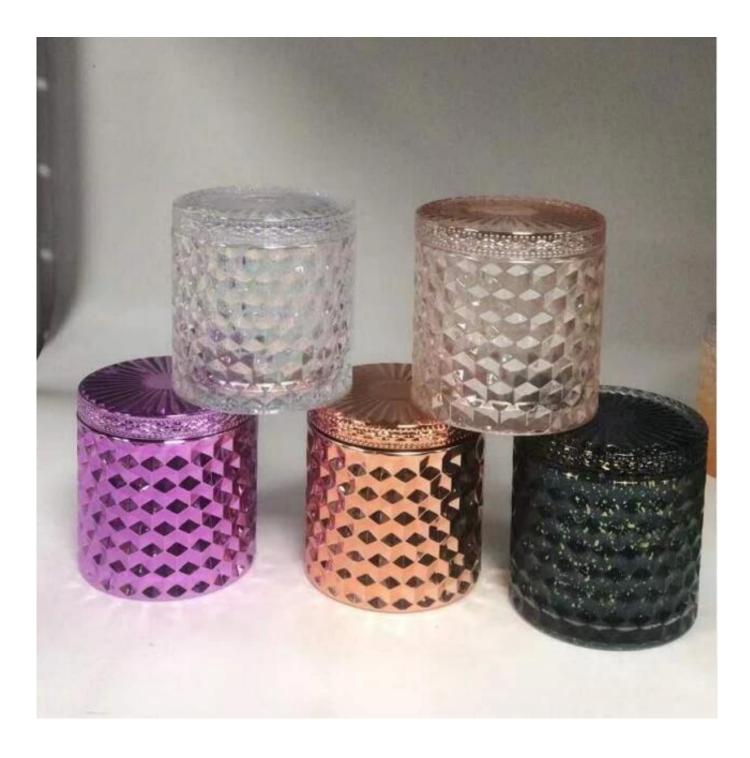

## Supplier 10oz 12oz different finishes diamond woven pattern mirror glass candle jars

1.Sunny Group has offered glassware for 26 years with all kinds of products being exported to more than 30 countries and regions.

| Item numbe       | SGHL21112602                                                                                                                                                                                                |
|------------------|-------------------------------------------------------------------------------------------------------------------------------------------------------------------------------------------------------------|
| Specification    | Jar:<br>Top dia.: 99mm<br>Bottom dia.: 99mm<br>Height: 90mm<br>Capacity: 440ml<br>Weight: 525g<br>Lid:<br>Dia: 101mm<br>Height: 17mm                                                                        |
| Sampling time    | 1.5 days if the shape and size of the products exist<br>2.15 days if you need new shape and size of the products                                                                                            |
| package          | 24pcs / 36pcs / 48pcs security regular packing and so on. For export carton with egg divider                                                                                                                |
| MOQ              | 3000pcs                                                                                                                                                                                                     |
| Delivery time    | Within 35 days after the order confirmed                                                                                                                                                                    |
| Payment terms    | 30% deposit by T / T in advance, balance against copy of B / L                                                                                                                                              |
| Product features | <ol> <li>High quality and competitive prices</li> <li>Test of FDA, SGS, LFGB etc.</li> <li>Eco friendly</li> <li>It is widely aimed at weddings, parties, home, bars, etc.</li> <li>machine made</li> </ol> |