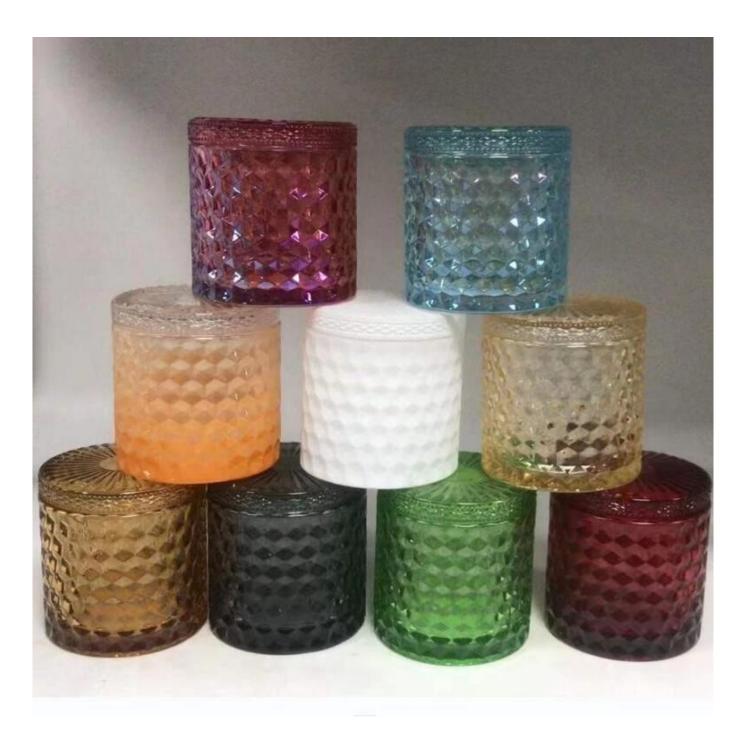

## Supplier 10oz 12oz different finishes diamond woven pattern mirror glass candle jars

1.Sunny Group has offered glassware for 26 years with all kinds of products being exported to more than 30 countries and regions.

| Item numbe       | SGHL21112602                                                                                                                                                                                                |
|------------------|-------------------------------------------------------------------------------------------------------------------------------------------------------------------------------------------------------------|
| Specification    | Jar:<br>Top dia.: 99mm<br>Bottom dia.: 99mm<br>Height: 90mm<br>Capacity: 440ml<br>Weight: 525g<br>Lid:<br>Dia: 101mm<br>Height: 17mm                                                                        |
| Sampling time    | 1.5 days if the shape and size of the products exist<br>2.15 days if you need new shape and size of the products                                                                                            |
| package          | 24pcs / 36pcs / 48pcs security regular packing and so on. For export carton with egg divider                                                                                                                |
| MOQ              | 3000pcs                                                                                                                                                                                                     |
| Delivery time    | Within 35 days after the order confirmed                                                                                                                                                                    |
| Payment terms    | 30% deposit by T / T in advance, balance against copy of B / L                                                                                                                                              |
| Product features | <ol> <li>High quality and competitive prices</li> <li>Test of FDA, SGS, LFGB etc.</li> <li>Eco friendly</li> <li>It is widely aimed at weddings, parties, home, bars, etc.</li> <li>machine made</li> </ol> |