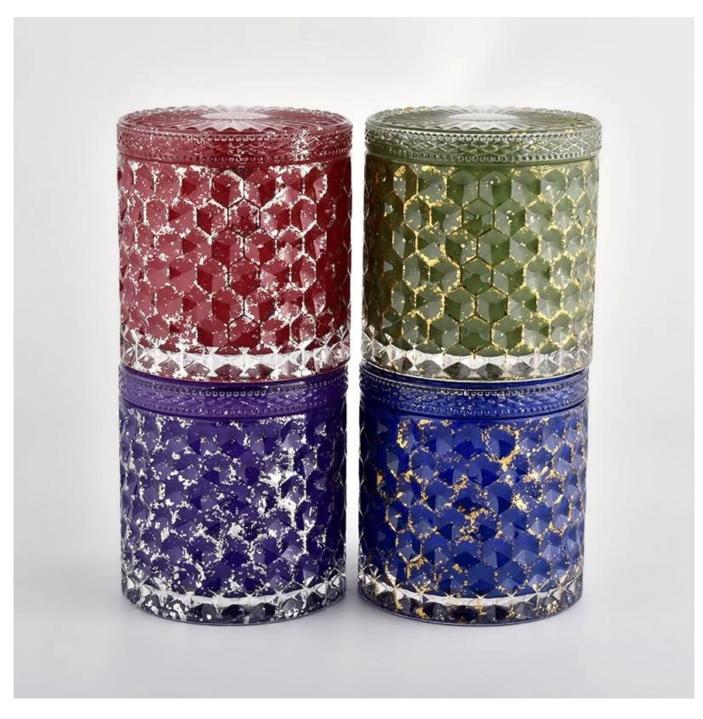

## Supplier 10oz 12oz different finishes diamond woven pattern mirror glass candle jars

1.Sunny Group has offered glassware for 26 years with all kinds of products being exported to more than 30 countries and regions.

| Item numbe       | SGHL21112602                                                                                                                                                                                                |
|------------------|-------------------------------------------------------------------------------------------------------------------------------------------------------------------------------------------------------------|
| Specification    | Jar:<br>Top dia.: 99mm<br>Bottom dia.: 99mm<br>Height: 90mm<br>Capacity: 440ml<br>Weight: 525g<br>Lid:<br>Dia: 101mm<br>Height: 17mm                                                                        |
| Sampling time    | 1.5 days if the shape and size of the products exist<br>2.15 days if you need new shape and size of the products                                                                                            |
| package          | 24pcs / 36pcs / 48pcs security regular packing and so on. For export carton with egg divider                                                                                                                |
| MOQ              | 3000pcs                                                                                                                                                                                                     |
| Delivery time    | Within 35 days after the order confirmed                                                                                                                                                                    |
| Payment terms    | 30% deposit by T / T in advance, balance against copy of B / L                                                                                                                                              |
| Product features | <ol> <li>High quality and competitive prices</li> <li>Test of FDA, SGS, LFGB etc.</li> <li>Eco friendly</li> <li>It is widely aimed at weddings, parties, home, bars, etc.</li> <li>machine made</li> </ol> |