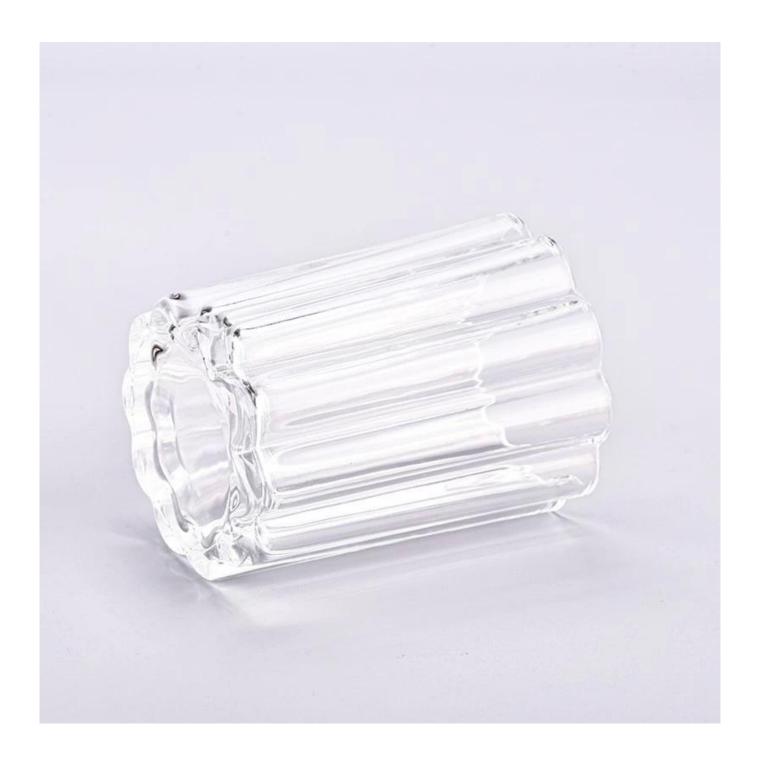

This **candle holder** is made of high quality glass material and has the characteristics of durability. Its simple and elegant design can add a warm and romantic atmosphere to your home environment.

This **candle holder** is not only suitable for home use, but also can be used as an ornament in commercial places. It can be placed on the dining table, living room, bedroom, study and other occasions to add a unique charm to your space.

Our **candle holder** also feature a non-slip design that effectively prevents the candlestick from sliding or tilting during use. Its appearance is smooth and refined, and it is easy to clean and maintain.