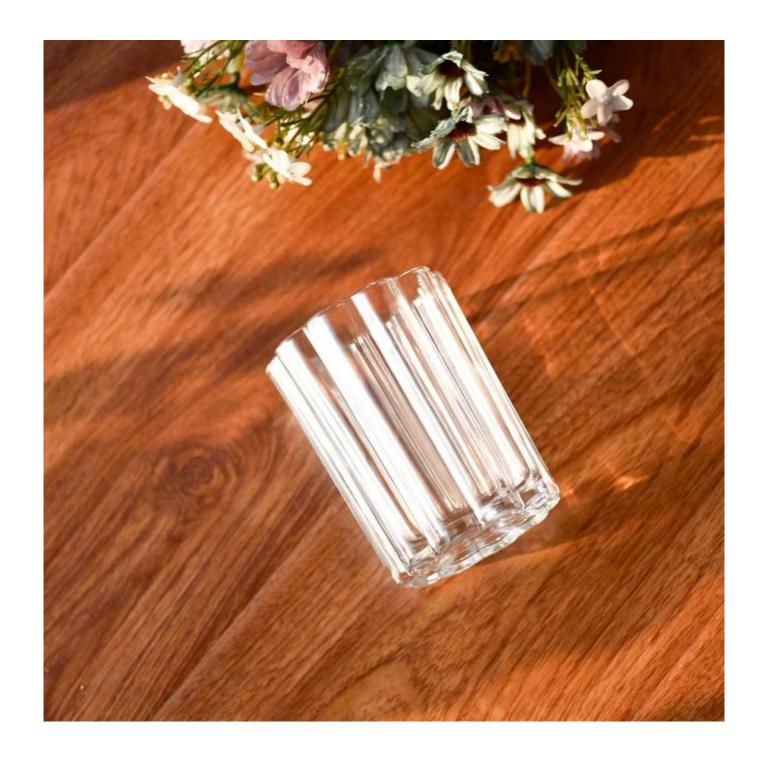

This **candle holder** is made of high quality glass material and has the characteristics of durability. Its simple and elegant design can add a warm and romantic atmosphere to your home environment.

This **candle holder** is not only suitable for home use, but also can be used as an ornament in commercial places. It can be placed on the dining table, living room, bedroom, study and other occasions to add a unique charm to your space.

Our **candle holder** also feature a non-slip design that effectively prevents the candlestick from sliding or tilting during use. Its appearance is smooth and refined, and it is easy to clean and maintain.