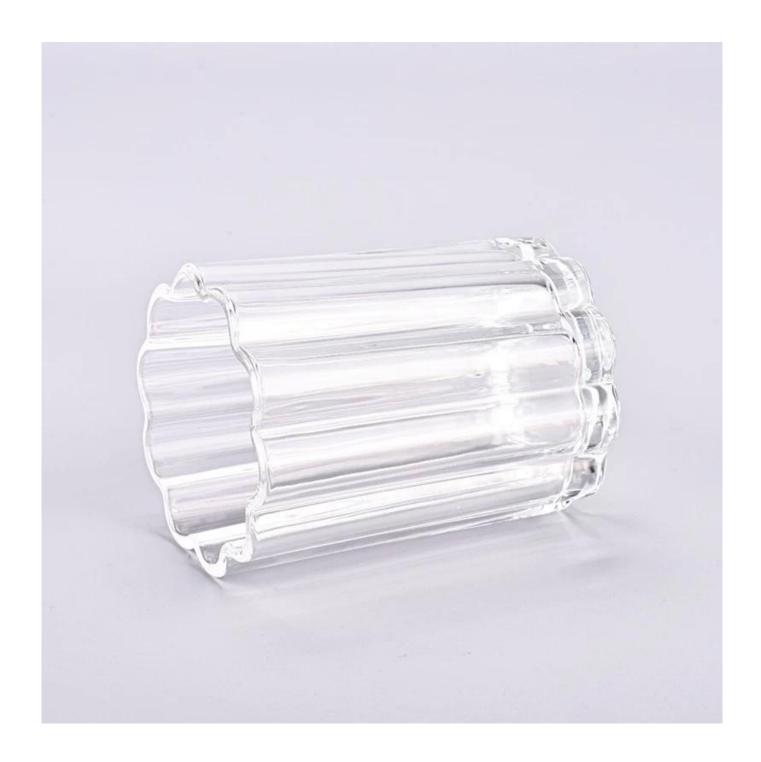

This **candle holder** is made of high quality glass material and has the characteristics of durability. Its simple and elegant design can add a warm and romantic atmosphere to your home environment.

This **candle holder** is not only suitable for home use, but also can be used as an ornament in commercial places. It can be placed on the dining table, living room, bedroom, study and other occasions to add a unique charm to your space.

Our **candle holder** also feature a non-slip design that effectively prevents the candlestick from sliding or tilting during use. Its appearance is smooth and refined, and it is easy to clean and maintain.