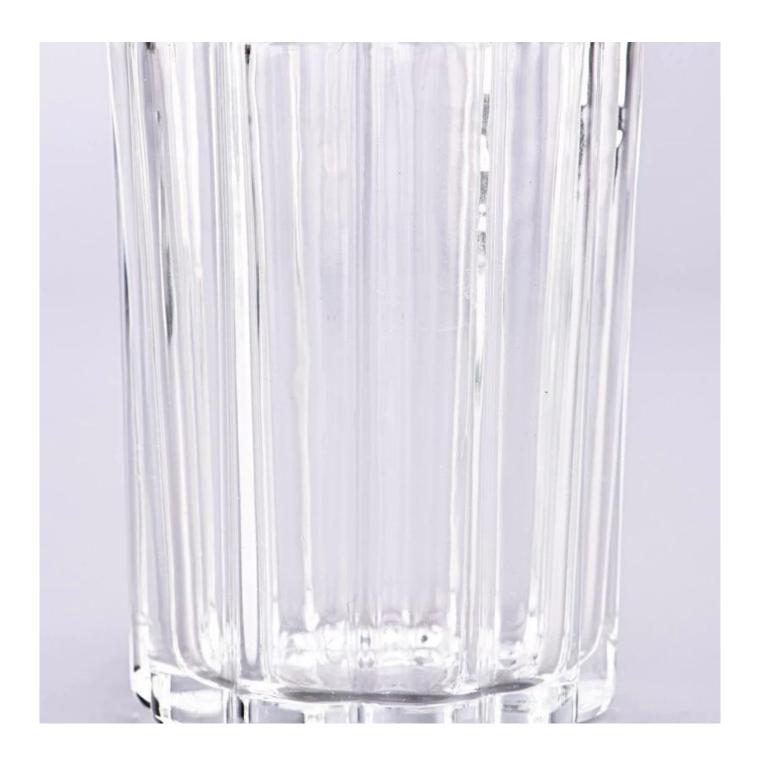

### Supplier 10oz clear ribber polygon glass candle holder

Why Choose Sunny Glassware

- Upmost dedication to design, never compression on quality
- <u>Sunny Glassware</u> strictly protect the customers' designs, all the newly designed items from us haven't been copied in three years.
- Product quality is the major focus in <u>Sunny Glassware Sunny Glassware</u> once demolished 80,000 pcs of glass vessel with barely visible blemish.

This **candle holder** is made of high quality glass material and has the characteristics of durability. Its simple and elegant design can add a warm and romantic atmosphere to your home environment.

This **candle holder** is not only suitable for home use, but also can be used as an ornament in commercial places. It can be placed on the dining table, living room, bedroom, study and other occasions to add a unique charm to your space.

Our **candle holder** also feature a non-slip design that effectively prevents the candlestick from sliding or tilting during use. Its appearance is smooth and refined, and it is easy to clean and maintain.