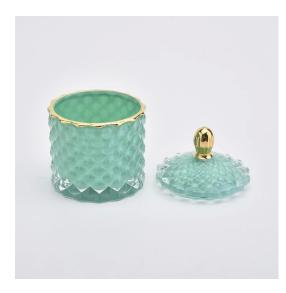

# **Supplier 110ml Luxury Green Gold Candle Jar Glass With Glass Lids HANDLE**

#### Flexible size design allows your market to grow rapidly

Item No.:SGHY19082607

Body
☐
Top dia:65mm Bottom dia: 65mm Height: 57mm Weight:155g Capacity: 110ml

Lid:

Top dia:53mm Height: 40mm Weight:161g

Custom designs and different sizes available