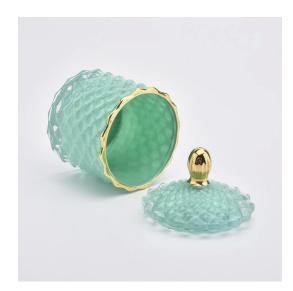

# **Supplier 110ml Luxury Green Gold Candle Jar Glass With Glass Lids HANDLE**

#### Flexible size design allows your market to grow rapidly

Item No.:SGHY19082607

Body
☐
Top dia:65mm Bottom dia: 65mm Height: 57mm Weight:155g Capacity: 110ml

Lid:

Top dia:53mm Height: 40mm Weight:161g

Custom designs and different sizes available