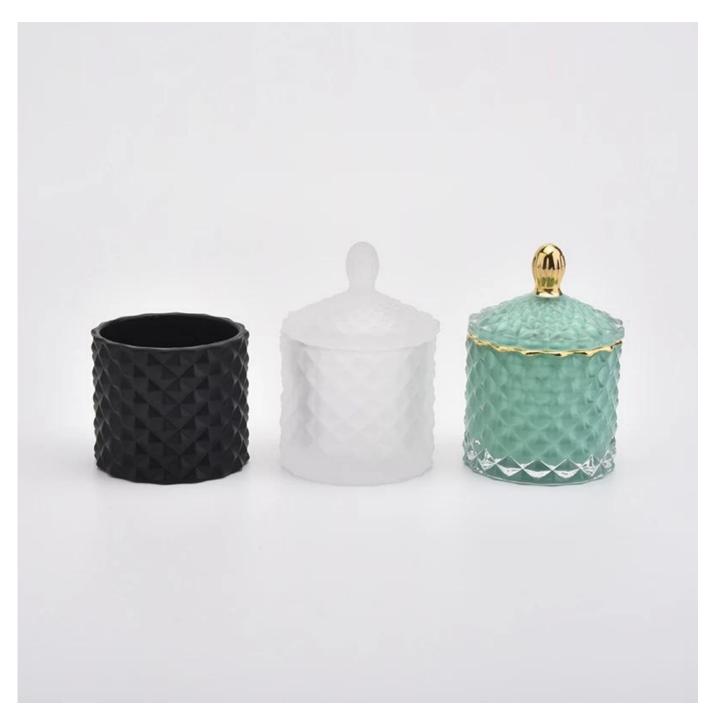

# **Supplier 110ml Luxury Green Gold Candle Jar Glass With Glass Lids HANDLE**

#### Flexible size design allows your market to grow rapidly

Item No.:SGHY19082607

Body
☐
Top dia:65mm Bottom dia: 65mm Height: 57mm Weight:155g Capacity: 110ml

Lid:

Top dia:53mm Height: 40mm Weight:161g

Custom designs and different sizes available