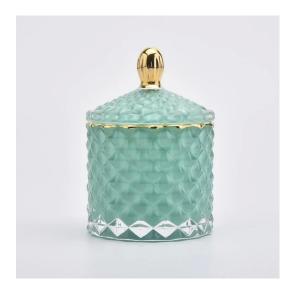

# **Supplier 110ml Luxury Green Gold Candle Jar Glass With Glass Lids HANDLE**

#### Flexible size design allows your market to grow rapidly

Item No.:SGHY19082607

Body
☐
Top dia:65mm Bottom dia: 65mm Height: 57mm Weight:155g Capacity: 110ml

Lid:

Top dia:53mm Height: 40mm Weight:161g

Custom designs and different sizes available