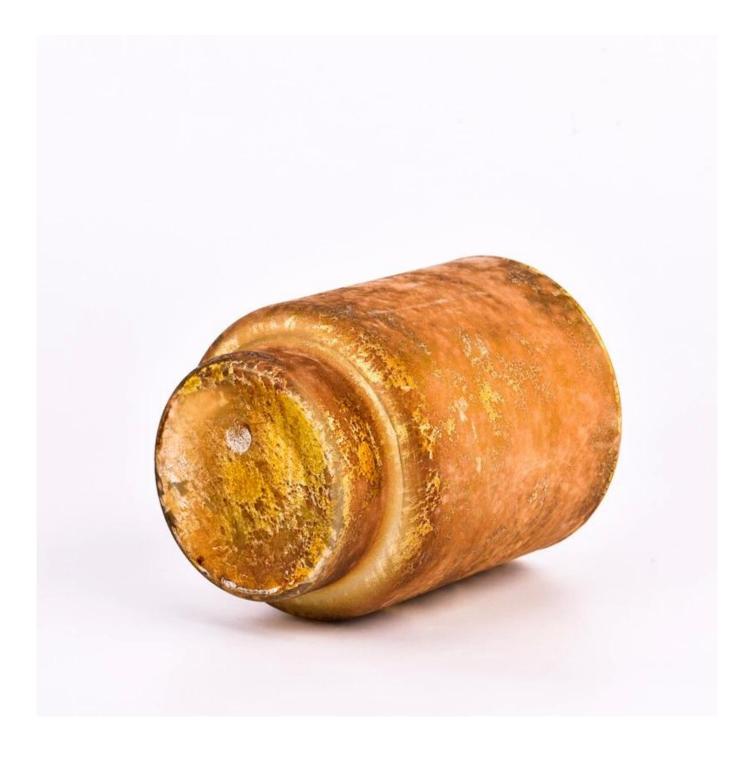

## why choose sunshine?

Item:SGYC23062011 Top dia: 114mm Bottom dia: 87mm Height: 148mm Weight: 357g Capacity: 1210ml MOQ:3000pc

We translate your ideas into creative spices products, we sell yourself in the local market.