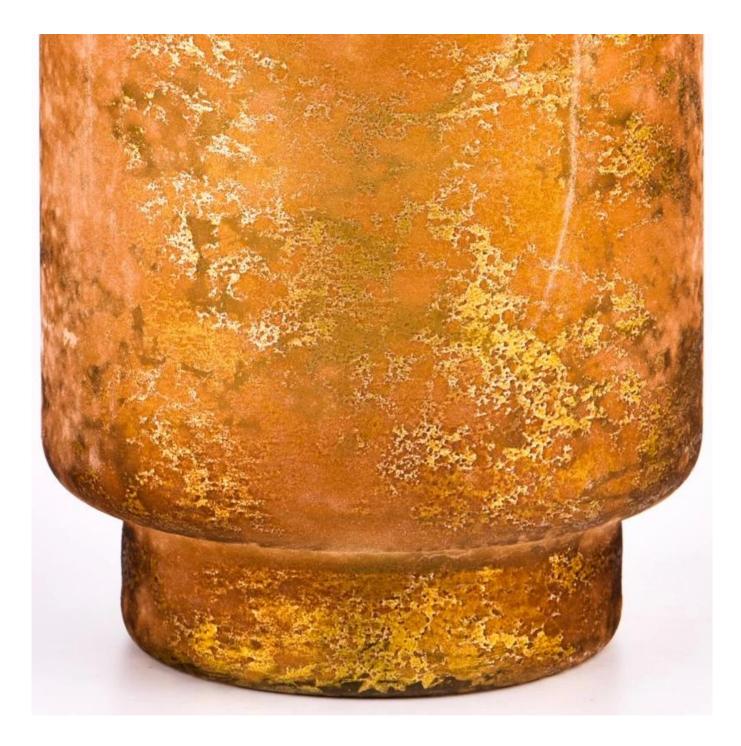

## why choose sunshine?

Item:SGYC23062011 Top dia: 114mm Bottom dia: 87mm Height: 148mm Weight: 357g Capacity: 1210ml MOQ:3000pc

We translate your ideas into creative spices products, we sell yourself in the local market.