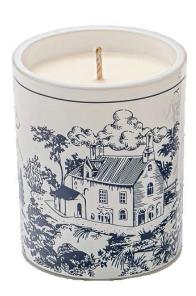

The outer layer is made of retro decal paper technique, which meticulously "rubbings" the rural scenery onto the porcelain surface - winding paths, low fences, and scattered houses. Even the shapes of the clouds seem to have been kissed by the sun. When the candle is lit, the warm light shines through, as if there is really sunlight emanating from the painting

This <u>ceramic candle jar</u> is made of matte ceramic as its main body. It feels heavy in the hand and is a great atmosphere when placed on the table. After lighting the incense, the fragrance blends with the warmth of the ceramic surface, directly enhancing the sense of relaxation

This young and vibrant <u>ceramic candle jar</u> offers a variety of options. Whether it's a candle jar, or a storage jar that can bring warmth and happiness to your life, custom patterned jars offer you more options to match your home decor. You can create more patterns for your candle brand!