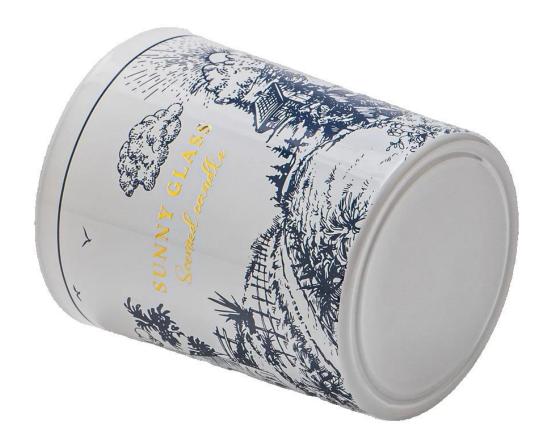

The outer layer is made of retro decal paper technique, which meticulously "rubbings" the rural scenery onto the porcelain surface - winding paths, low fences, and scattered houses. Even the shapes of the clouds seem to have been kissed by the sun. When the candle is lit, the warm light shines through, as if there is really sunlight emanating from the painting

This <u>ceramic candle jar</u> is made of matte ceramic as its main body. It feels heavy in the hand and is a great atmosphere when placed on the table. After lighting the incense, the fragrance blends with the warmth of the ceramic surface, directly enhancing the sense of relaxation