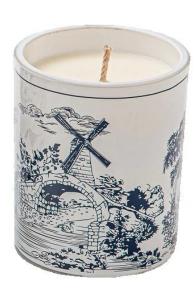

The outer layer is made of retro decal paper technique, which meticulously "rubbings" the rural scenery onto the porcelain surface - winding paths, low fences, and scattered houses. Even the shapes of the clouds seem to have been kissed by the sun. When the candle is lit, the warm light shines through, as if there is really sunlight emanating from the painting

This <u>ceramic candle jar</u> is made of matte ceramic as its main body. It feels heavy in the hand and is a great atmosphere when placed on the table. After lighting the incense, the fragrance blends with the warmth of the ceramic surface, directly enhancing the sense of relaxation

This young and vibrant <u>ceramic candle jar</u> offers a variety of options. Whether it's a candle jar, or a storage jar that can bring warmth and happiness to your life, custom patterned jars offer you more options to match your home decor. You can create more patterns for your candle brand!