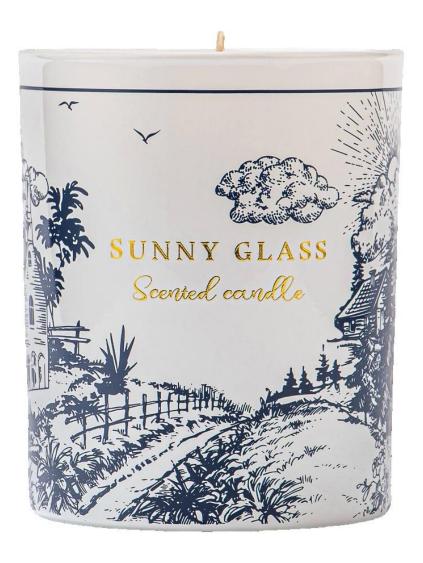

The outer layer is made of retro decal paper technique, which meticulously "rubbings" the rural scenery onto the porcelain surface - winding paths, low fences, and scattered houses. Even the shapes of the clouds seem to have been kissed by the sun. When the candle is lit, the warm light shines through, as if there is really sunlight emanating from the painting

This <u>ceramic candle jar</u> is made of matte ceramic as its main body. It feels heavy in the hand and is a great atmosphere when placed on the table. After lighting the incense, the fragrance blends with the warmth of the ceramic surface, directly enhancing the sense of relaxation

This young and vibrant <u>ceramic candle jar</u> offers a variety of options. Whether it's a candle jar, or a storage jar that can bring warmth and happiness to your life, custom patterned jars offer you more options to match your home decor. You can create more patterns for your candle brand!