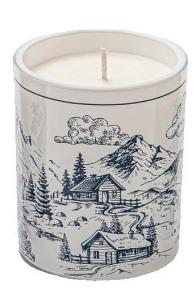

The outer layer is made of retro decal paper technique, which meticulously "rubbings" the rural scenery onto the porcelain surface - winding paths, low fences, and scattered houses. Even the shapes of the clouds seem to have been kissed by the sun. When the candle is lit, the warm light shines through, as if there is really sunlight emanating from the painting

This <u>ceramic candle jar</u> is made of matte ceramic as its main body. It feels heavy in the hand and is a great atmosphere when placed on the table. After lighting the incense, the fragrance blends with the warmth of the ceramic surface, directly enhancing the sense of relaxation

This young and vibrant <u>ceramic candle jar</u> offers a variety of options. Whether it's a candle jar, or a storage jar that can bring warmth and happiness to your life, custom patterned jars offer you more options to match your home decor. You can create more patterns for your candle brand!