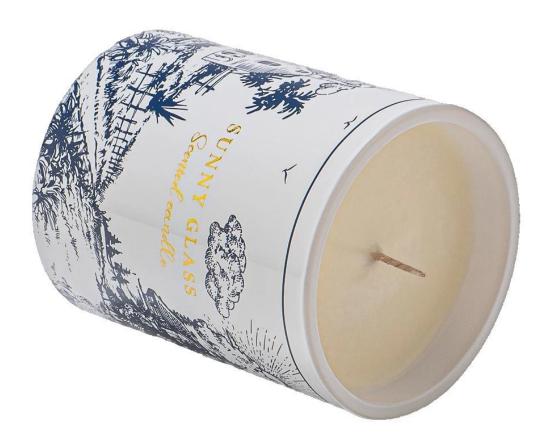

The outer layer is made of retro decal paper technique, which meticulously "rubbings" the rural scenery onto the porcelain surface - winding paths, low fences, and scattered houses. Even the shapes of the clouds seem to have been kissed by the sun. When the candle is lit, the warm light shines through, as if there is really sunlight emanating from the painting

This <u>ceramic candle jar</u> is made of matte ceramic as its main body. It feels heavy in the hand and is a great atmosphere when placed on the table. After lighting the incense, the fragrance blends with the warmth of the ceramic surface, directly enhancing the sense of relaxation