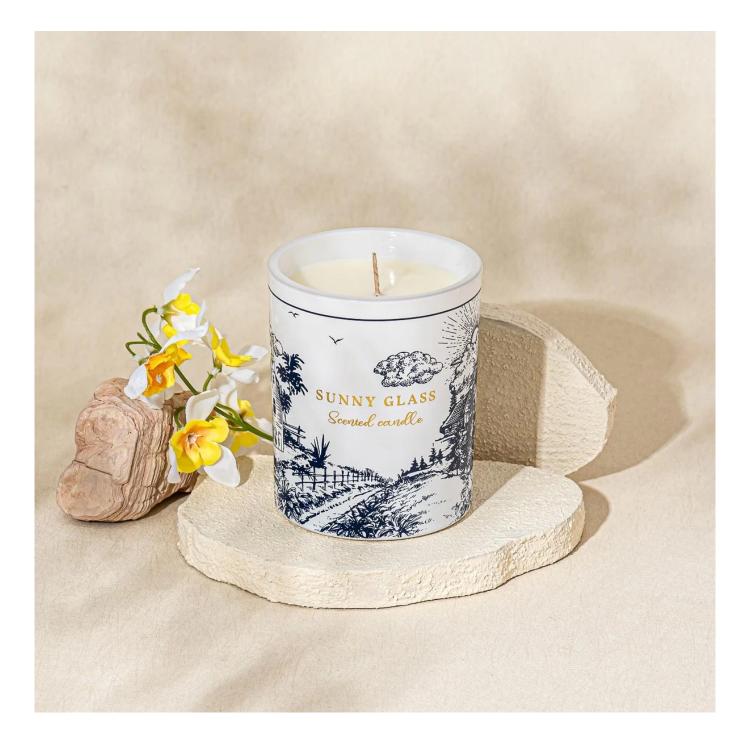

The outer layer is made of retro decal paper technique, which meticulously "rubbings" the rural scenery onto the porcelain surface - winding paths, low fences, and scattered houses. Even the shapes of the clouds seem to have been kissed by the sun. When the candle is lit, the warm light shines through, as if there is really sunlight emanating from the painting

This <u>ceramic candle jar</u> is made of matte ceramic as its main body. It feels heavy in the hand and is a great atmosphere when placed on the table. After lighting the incense, the fragrance blends with the warmth of the ceramic surface, directly enhancing the sense of relaxation

This young and vibrant <u>ceramic candle jar</u> offers a variety of options. Whether it's a candle jar, or a storage jar that can bring warmth and happiness to your life, custom patterned jars offer you more options to match your home decor. You can create more patterns for your candle brand!