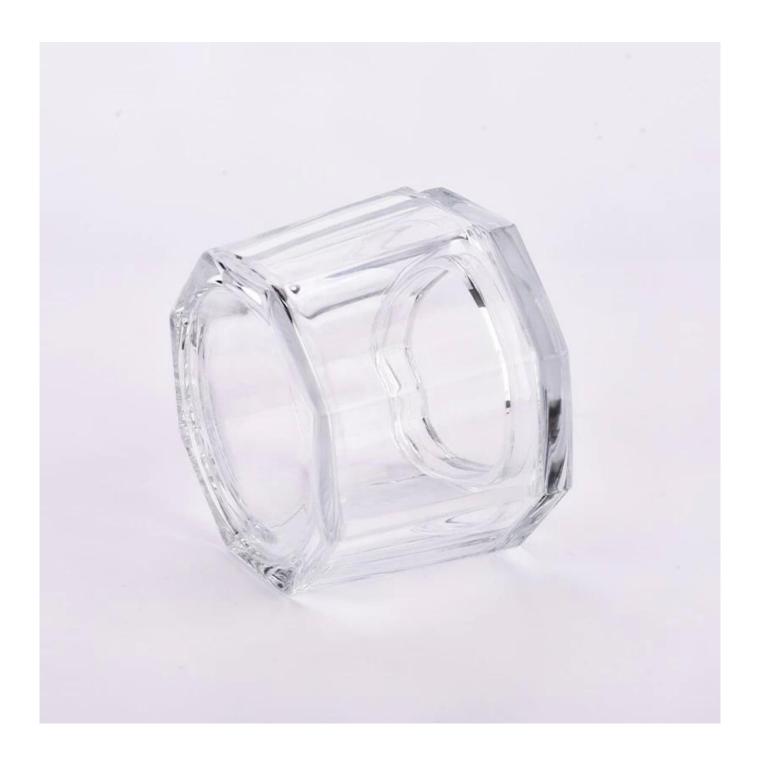

This octagonal clear **glass candle jar with lid** is a large capacity candle container with a capacity of 648ml, suitable for large candles. It is made of high quality transparent glass material with elegant appearance and excellent transparency, which can clearly show the burning process of the candle.

The octagonal design of the **glass candle jar with lid** is unique and delicate, which can add a unique artistic atmosphere to your candle. The octagonal edge design makes the candle jar more stable, not easy to tip, and increases the safety of use.

The size of this **glass candle jar with lid** is moderate and easy to place. It can be used in homes, offices, hotels and other places to add a warm and romantic atmosphere to your space.