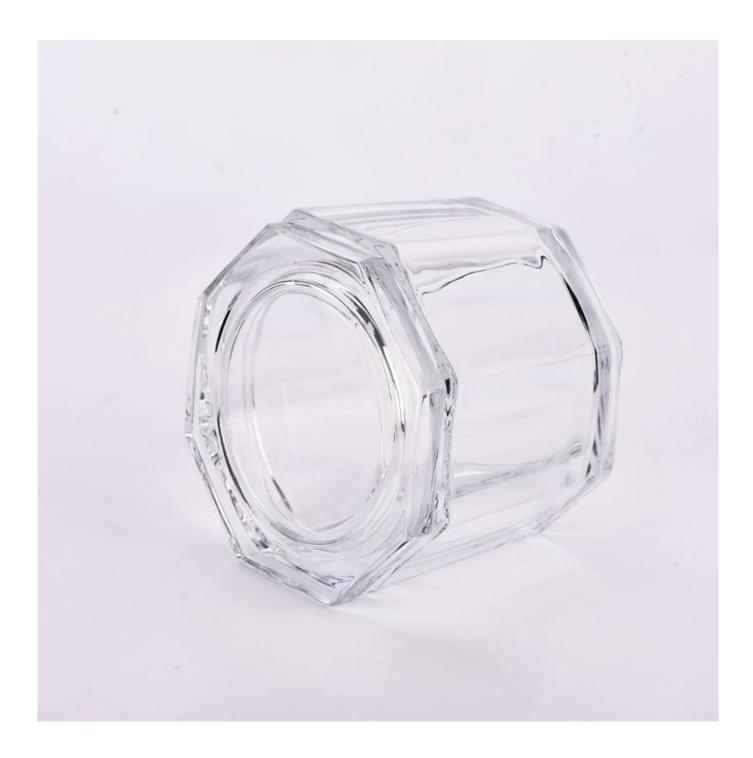

This octagonal clear **glass candle jar with lid** is a large capacity candle container with a capacity of 648ml, suitable for large candles. It is made of high quality transparent glass material with elegant appearance and excellent transparency, which can clearly show the burning process of the candle.

The octagonal design of the **glass candle jar with lid** is unique and delicate, which can add a unique artistic atmosphere to your candle. The octagonal edge design makes the candle jar more stable, not easy to tip, and increases the safety of use.

The size of this **glass candle jar with lid** is moderate and easy to place. It can be used in homes, offices, hotels and other places to add a warm and romantic atmosphere to your space.