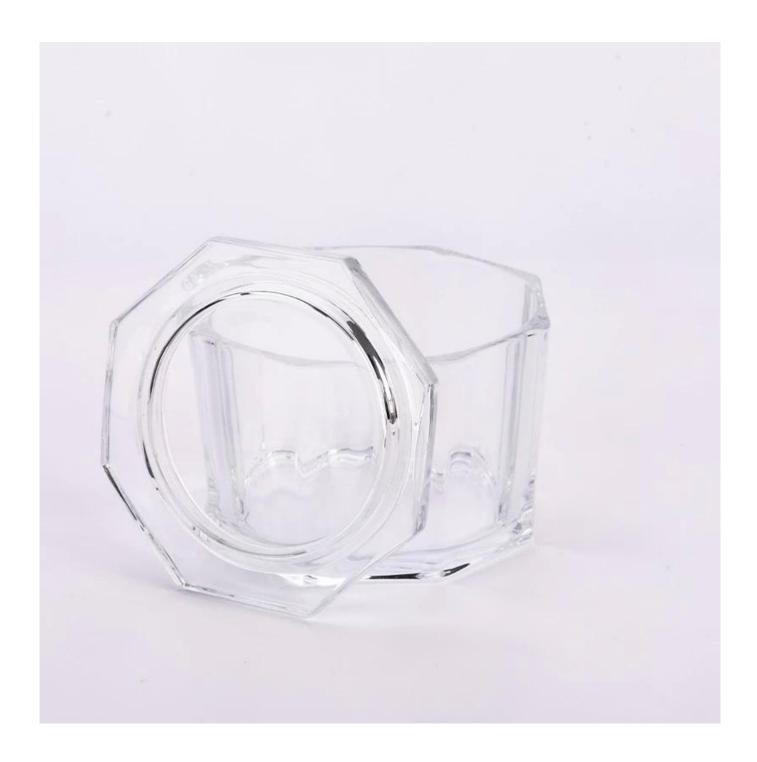

This octagonal clear **glass candle jar with lid** is a large capacity candle container with a capacity of 648ml, suitable for large candles. It is made of high quality transparent glass material with elegant appearance and excellent transparency, which can clearly show the burning process of the candle.

The octagonal design of the **glass candle jar with lid** is unique and delicate, which can add a unique artistic atmosphere to your candle. The octagonal edge design makes the candle jar more stable, not easy to tip, and increases the safety of use.

The size of this **glass candle jar with lid** is moderate and easy to place. It can be used in homes, offices, hotels and other places to add a warm and romantic atmosphere to your space.