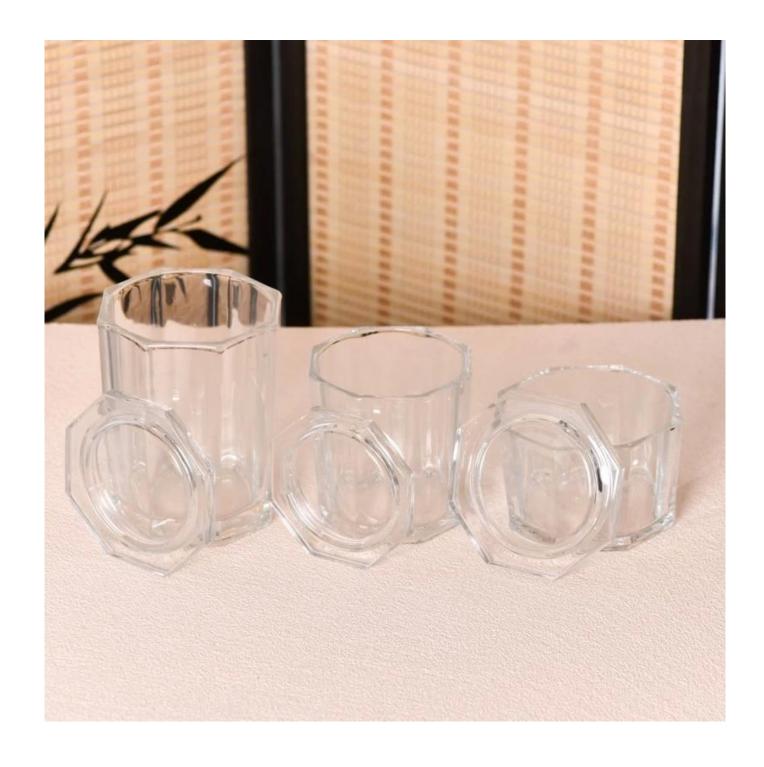

This octagonal clear **glass candle jar with lid** is a large capacity candle container with a capacity of 648ml, suitable for large candles. It is made of high quality transparent glass material with elegant appearance and excellent transparency, which can clearly show the burning process of the candle.

The octagonal design of the **glass candle jar with lid** is unique and delicate, which can add a unique artistic atmosphere to your candle. The octagonal edge design makes the candle jar more stable, not easy to tip, and increases the safety of use.

The size of this **glass candle jar with lid** is moderate and easy to place. It can be used in homes, offices, hotels and other places to add a warm and romantic atmosphere to your space.