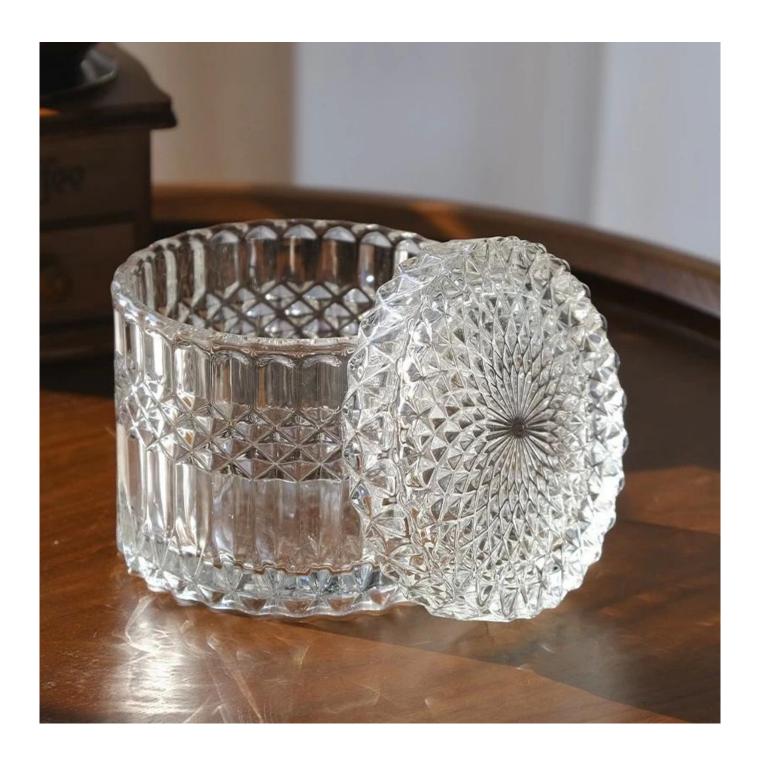

In the busy and noisy, looking for a quiet and luxury, let the 12oz diamond crystal glass candle jar with lid glass become the finishing touch of your home decoration. This covered glass candle jar with lid its unique diamond cutting process, like the brightest stars in the night sky, every light refraction is the pursuit and celebration of the quality of life.

With a well-sealed lid, it can not only effectively prevent dust and insect infestation, but also safely save the remaining wax oil after the candle is burned, which is convenient for the next use.

Such a beautiful and practical <u>glass candle jars</u>, In addition to serving as a candle container, this diamond crystal <u>glass candle jar with lid</u> can also be used as a vase, trinket storage or tabletop decoration. With its elegant appearance and excellent light transmission, it can easily integrate into various home styles and add an artistic atmosphere to your living space that cannot be replicated.