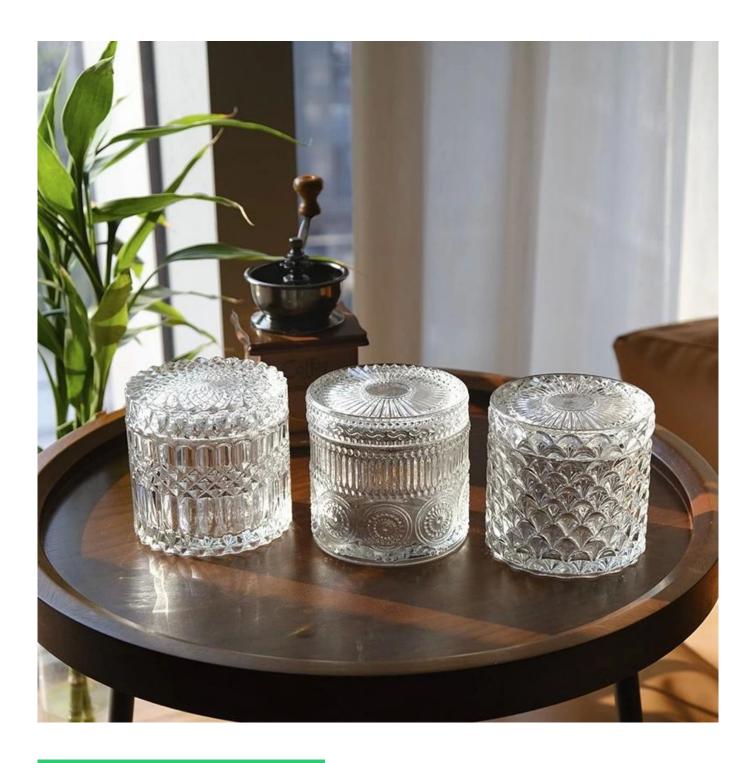

In the busy and noisy, looking for a quiet and luxury, let the 12oz diamond crystal glass candle jar with lid glass become the finishing touch of your home decoration. This covered glass candle jar with lid its unique diamond cutting process, like the brightest stars in the night sky, every light refraction is the pursuit and celebration of the quality of life.

With a well-sealed lid, it can not only effectively prevent dust and insect infestation, but also safely save the remaining wax oil after the candle is burned, which is convenient for the next use.

Such a beautiful and practical <u>glass candle jars</u>, In addition to serving as a candle container, this diamond crystal <u>glass candle jar with lid</u> can also be used as a vase, trinket storage or tabletop decoration. With its elegant appearance and excellent light transmission, it can easily integrate into various home styles and add an artistic atmosphere to your living space that cannot be replicated.