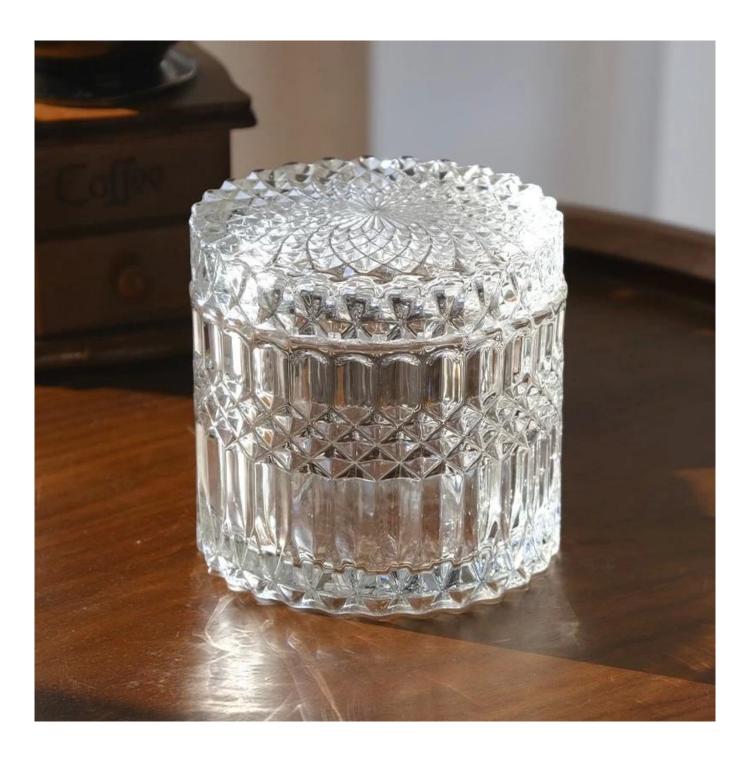

In the busy and noisy, looking for a quiet and luxury, let the 12oz diamond crystal glass candle jar with lid glass become the finishing touch of your home decoration. This covered glass candle jar with lid its unique diamond cutting process, like the brightest stars in the night sky, every light refraction is the pursuit and celebration of the quality of life.

With a well-sealed lid, it can not only effectively prevent dust and insect infestation, but also safely save the remaining wax oil after the candle is burned, which is convenient for the next use.

Such a beautiful and practical <u>glass candle jars</u>, In addition to serving as a candle container, this diamond crystal <u>glass candle jar with lid</u> can also be used as a vase, trinket storage or tabletop decoration. With its elegant appearance and excellent light transmission, it can easily integrate into various home styles and add an artistic atmosphere to your living space that cannot be replicated.