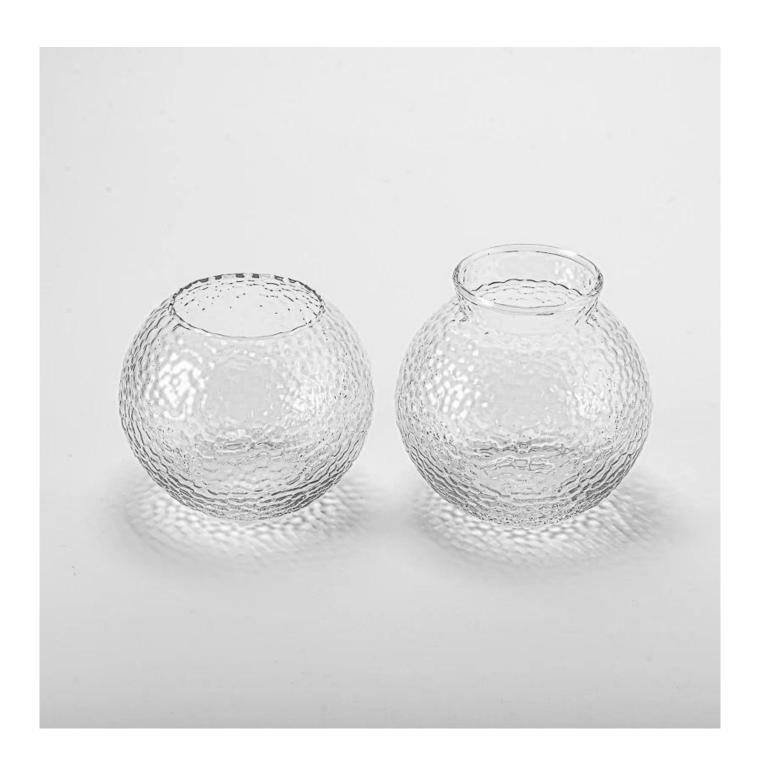

## Supplier 14oz transparent round shape glass candle jar Why Choose Sunny Glassware

- Upmost dedication to design, never compression on quality
- Sunny Glassware strictly protect the customers' designs, all the newly designed items from us haven't been copied in three years.
- Product quality is the major focus in Sunny Glassware. Sunny Glassware once demolished 80,000 pcs of glass vessel with barely visible blemish.

### **Candle Jars Description**

| Item no       | SGHT24121601                                                         |  |  |  |  |
|---------------|----------------------------------------------------------------------|--|--|--|--|
| Material      | lass candle jar                                                      |  |  |  |  |
| craft         | ressed glass candle jars                                             |  |  |  |  |
| Sample time   | 1. 5 days if there is glass shape and size                           |  |  |  |  |
|               | 2. 15 days, if you need new shapes and sizes glass                   |  |  |  |  |
| Packing       | The usual packing, 4 pieces in the inner box, 48 pieces box          |  |  |  |  |
| Product       | 500,000 ~ 1,000,000 pieces per month                                 |  |  |  |  |
| Capacity      |                                                                      |  |  |  |  |
| Delivery time | Within 35 days after sampling and order confirmed                    |  |  |  |  |
| Payment terms | 30% deposit by T / T in advance and balance against copy of B / L $$ |  |  |  |  |

| Delivery | By sea, by air, through express and shipping agent acceptable           |  |  |  |  |  |
|----------|-------------------------------------------------------------------------|--|--|--|--|--|
|          | 1. Home decorations glass candle jar from high quality                  |  |  |  |  |  |
| Product  | 2. Suitable for use at hotel, home, etc.                                |  |  |  |  |  |
| Features | 3. Meet the ASTM Test                                                   |  |  |  |  |  |
|          | 1. Various designs and sizes for selection                              |  |  |  |  |  |
|          | 2 Any color painted, cool, plating, laser model Processing cutter       |  |  |  |  |  |
| For your | 3. Special package as shrink film, color gift box, white gift box, etc. |  |  |  |  |  |
| choice   | 4. We have a professional workshop and warehouse for ensure             |  |  |  |  |  |
|          | delivery time                                                           |  |  |  |  |  |