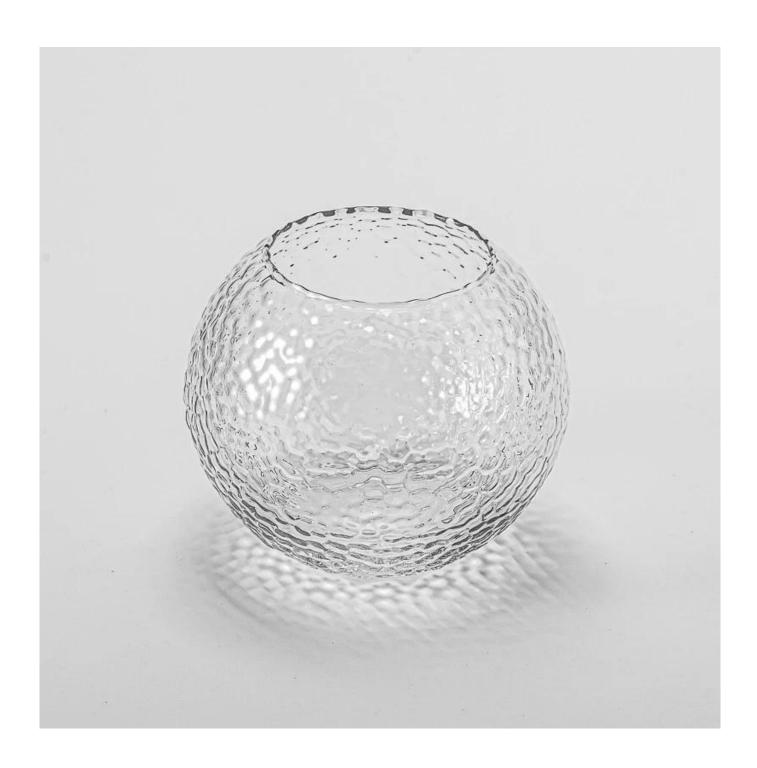

### **Candle Jars Description**

| Item no       | SGHT24121601                                                         |  |  |  |  |
|---------------|----------------------------------------------------------------------|--|--|--|--|
| Material      | lass candle jar                                                      |  |  |  |  |
| craft         | ressed glass candle jars                                             |  |  |  |  |
| Sample time   | 1. 5 days if there is glass shape and size                           |  |  |  |  |
|               | 2. 15 days, if you need new shapes and sizes glass                   |  |  |  |  |
| Packing       | The usual packing, 4 pieces in the inner box, 48 pieces box          |  |  |  |  |
| Product       | 500,000 ~ 1,000,000 pieces per month                                 |  |  |  |  |
| Capacity      |                                                                      |  |  |  |  |
| Delivery time | Within 35 days after sampling and order confirmed                    |  |  |  |  |
| Payment terms | 30% deposit by T / T in advance and balance against copy of B / L $$ |  |  |  |  |