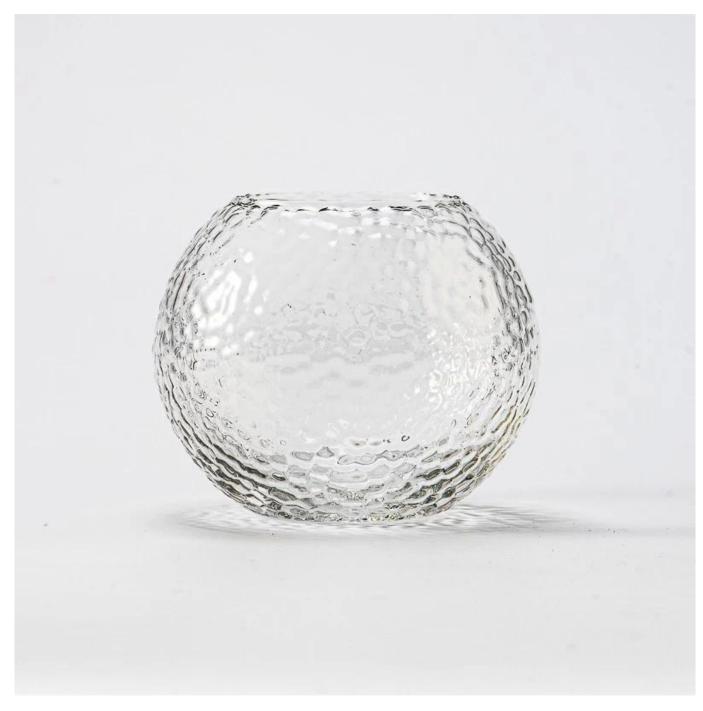

### **Candle Jars Description**

| Item no       | SGHT24121601                                                         |  |  |  |  |
|---------------|----------------------------------------------------------------------|--|--|--|--|
| Material      | lass candle jar                                                      |  |  |  |  |
| craft         | ressed glass candle jars                                             |  |  |  |  |
| Sample time   | 1. 5 days if there is glass shape and size                           |  |  |  |  |
|               | 2. 15 days, if you need new shapes and sizes glass                   |  |  |  |  |
| Packing       | The usual packing, 4 pieces in the inner box, 48 pieces box          |  |  |  |  |
| Product       | 500,000 ~ 1,000,000 pieces per month                                 |  |  |  |  |
| Capacity      |                                                                      |  |  |  |  |
| Delivery time | Within 35 days after sampling and order confirmed                    |  |  |  |  |
| Payment terms | 30% deposit by T / T in advance and balance against copy of B / L $$ |  |  |  |  |