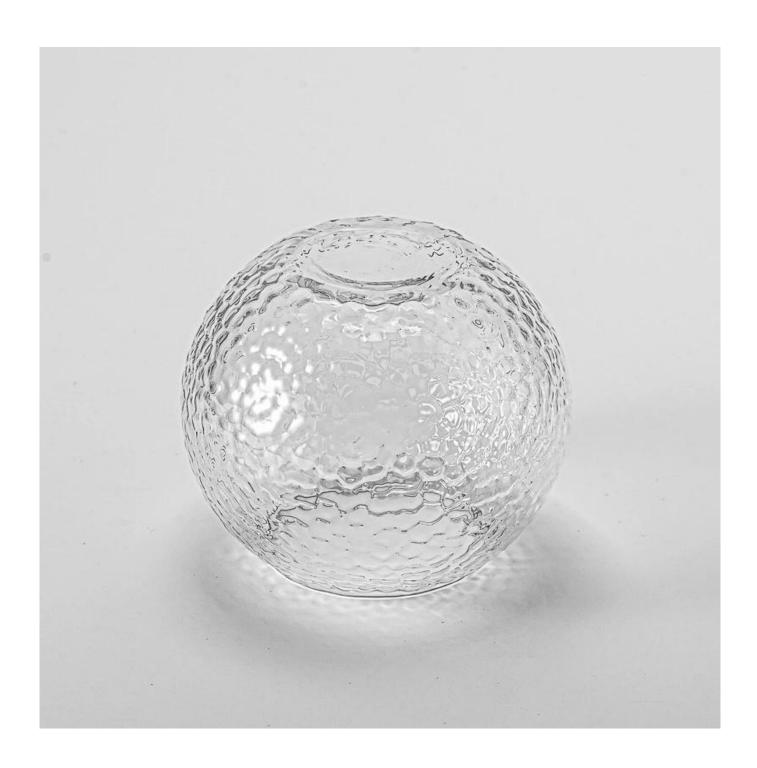

### **Candle Jars Description**

| Item no       | SGHT24121601                                                         |  |  |  |  |
|---------------|----------------------------------------------------------------------|--|--|--|--|
| Material      | lass candle jar                                                      |  |  |  |  |
| craft         | ressed glass candle jars                                             |  |  |  |  |
| Sample time   | 1. 5 days if there is glass shape and size                           |  |  |  |  |
|               | 2. 15 days, if you need new shapes and sizes glass                   |  |  |  |  |
| Packing       | The usual packing, 4 pieces in the inner box, 48 pieces box          |  |  |  |  |
| Product       | 500,000 ~ 1,000,000 pieces per month                                 |  |  |  |  |
| Capacity      |                                                                      |  |  |  |  |
| Delivery time | Within 35 days after sampling and order confirmed                    |  |  |  |  |
| Payment terms | 30% deposit by T / T in advance and balance against copy of B / L $$ |  |  |  |  |