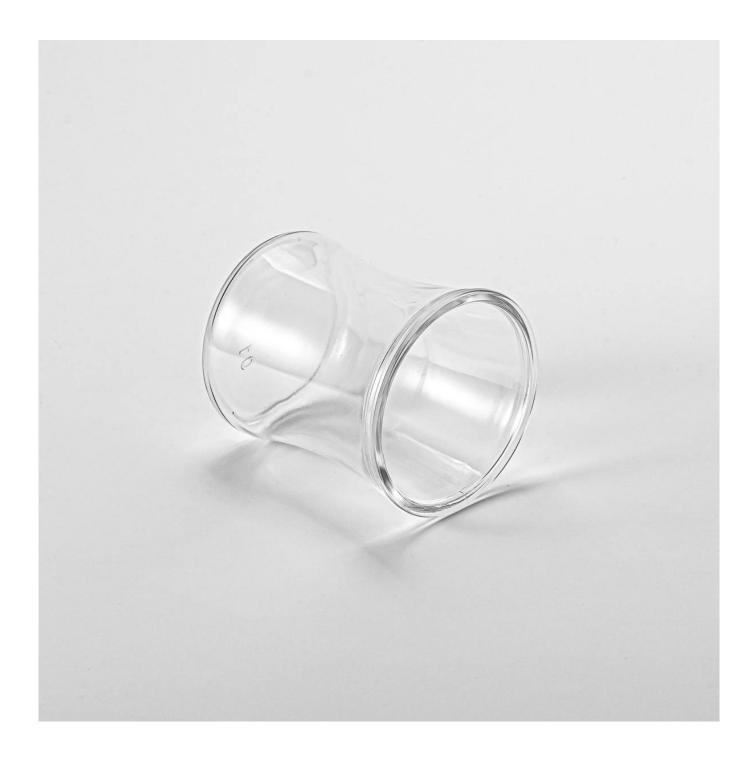

### product description

| product<br>name   | Supplier 150ml Unique Shape Small Capacity Glass clear Vessel Scented Soy Candle<br>Glass Jar           |
|-------------------|---------------------------------------------------------------------------------------------------------|
| Sample<br>time    | 1. 5 days if there is glass shape and size<br>2. 15 days, if you need new shapes and sizes glass        |
| Measure           | Item No.:SGHY24121612 Top dia: 68 mm Bottom dia: 62.8 mm Height: 75.5 mm Weight: 126 g Capacity: 158 ml |
| Packing           | Normal packing, Individual gift box, PVC box, window box, color box, white box, etc                     |
| Delivery<br>time  | Within 35 days after the sample and order confirmed                                                     |
| Payment<br>term   | 30% deposit by T/T in advance and the balance against the copy of B/L                                   |
| Shipment          | By sea,by air,by Express and your shipping agent is acceptable                                          |
| Usage<br>Occasion | Home decor,Wedding Decoration,Wedding Favors,Decoration enhancement,                                    |

High permeability glass material: 360° transparent tank body, light and shadow flow when the candle flickers, with a swing is ins wind!

High temperature and anti-explosion: thickened glass process, facing high temperature and not bursting, safely accompanying every quiet night.