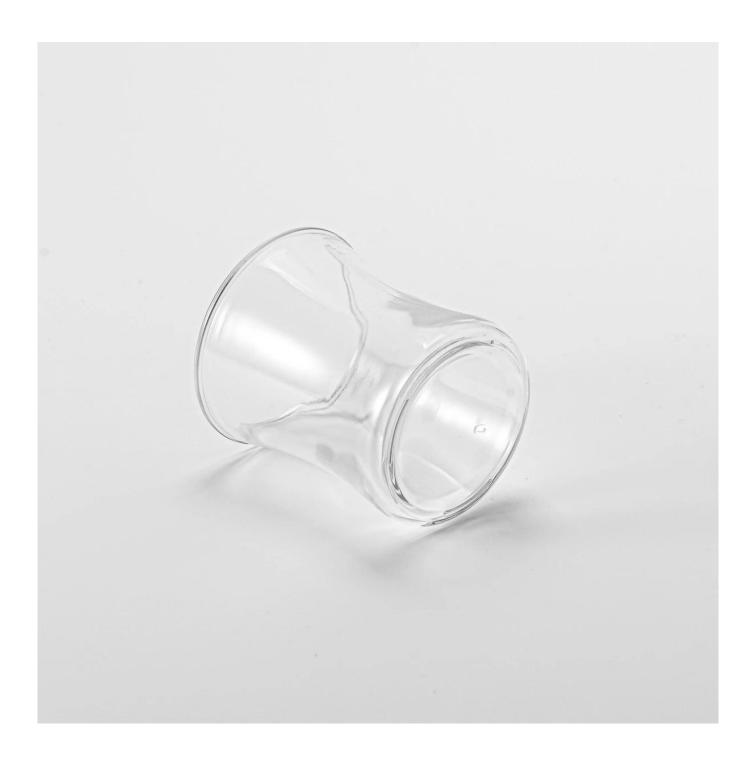

High permeability glass material: 360° transparent tank body, light and shadow flow when the candle flickers, with a swing is ins wind!

High temperature and anti-explosion: thickened glass process, facing high temperature and not bursting, safely accompanying every quiet night.

This <u>glass candle jars</u> is the king of everything scene: DIY hand making, aroma diffuser, tabletop decoration, gift customization, a jar unlock N uses!

Wide range of application