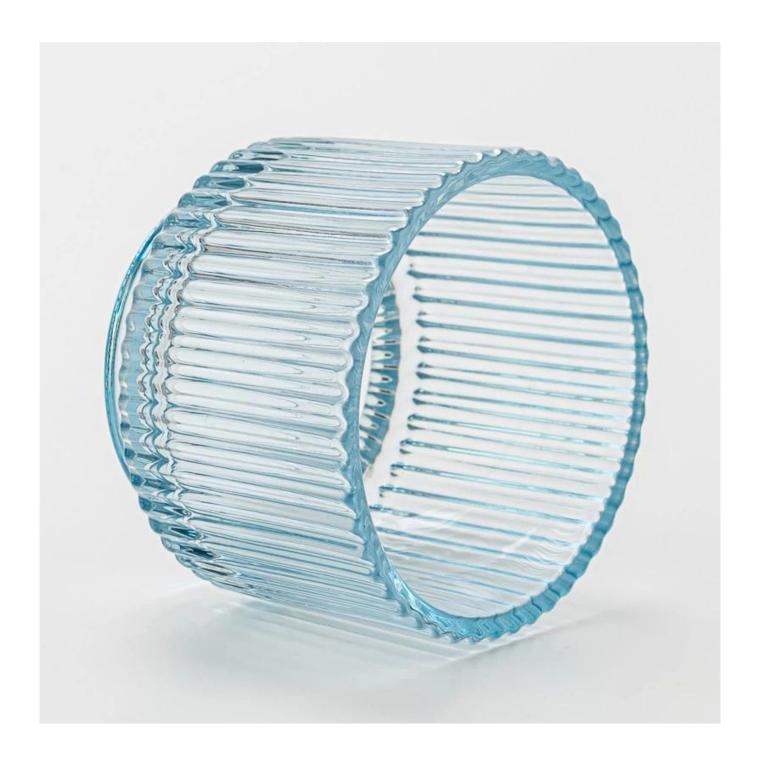

#### Candle Jars Description

| Item no     | SGCX25031013                                                                                                            |
|-------------|-------------------------------------------------------------------------------------------------------------------------|
| Material    | glass candle jar                                                                                                        |
| craft       | pressed glass candle jars                                                                                               |
| Sample time | <ul><li>1. 5 days if there is glass shape and size</li><li>2. 15 days, if you need new shapes and sizes glass</li></ul> |

#### product description

| product<br>name  | Wholesale 10oz 12oz Decorative Snowman Design Clear Glass Candle Vessel                                         |
|------------------|-----------------------------------------------------------------------------------------------------------------|
| Sample<br>time   | 1. 5 days if there is glass shape and size 2. 15 days, if you need new shapes and sizes glass                   |
| Measure          | Item No.:SGGC25042302 Top dia: 76.8mm Bottom dia: 67mm Max dia:92mm Height: 96.5mm Weight: 162g Capacity: 470ml |
| Packing          | Normal packing, Individual gift box, PVC box, window box, color box, white box, etc                             |
| Delivery<br>time | Within 35 days after the sample and order confirmed                                                             |