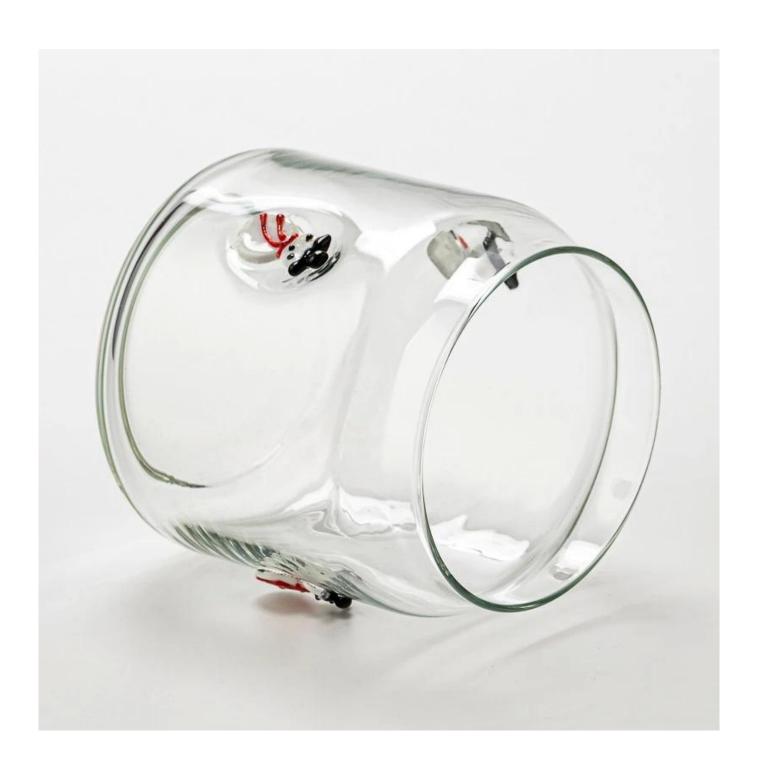

#### product description

| product<br>name  | Wholesale 10oz 12oz Decorative Snowman Design Clear Glass Candle Vessel                                         |
|------------------|-----------------------------------------------------------------------------------------------------------------|
| Sample<br>time   | 1. 5 days if there is glass shape and size 2. 15 days, if you need new shapes and sizes glass                   |
| Measure          | Item No.:SGGC25042302 Top dia: 76.8mm Bottom dia: 67mm Max dia:92mm Height: 96.5mm Weight: 162g Capacity: 470ml |
| Packing          | Normal packing, Individual gift box, PVC box, window box, color box, white box, etc                             |
| Delivery<br>time | Within 35 days after the sample and order confirmed                                                             |