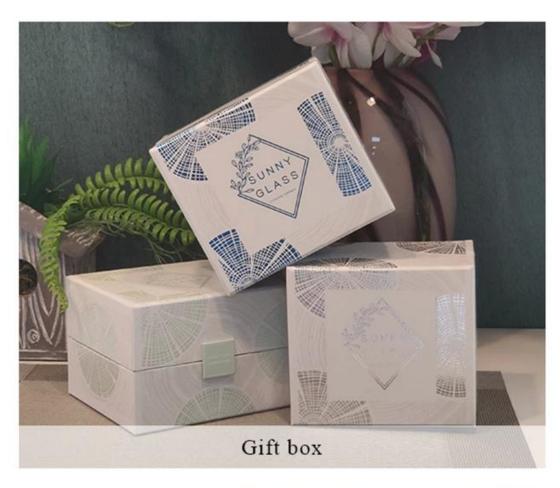

#### **PACKING**

We have Normal packing, PVC box
Window box,carton box,pallet Color box, White box,ect.
of course,we can customize
Individual gift box for you.