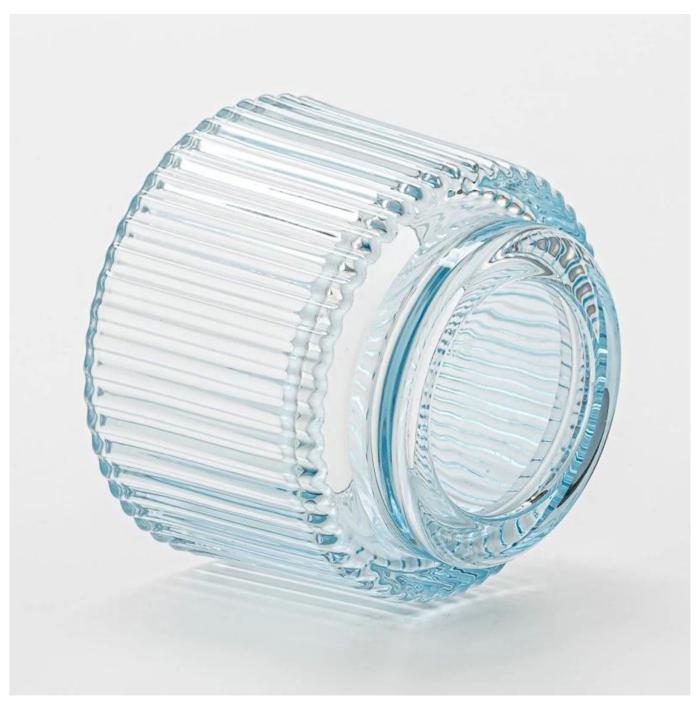

#### Candle Jars Description

| Item no     | SGCX25031013                                                                                                            |
|-------------|-------------------------------------------------------------------------------------------------------------------------|
| Material    | glass candle jar                                                                                                        |
| craft       | pressed glass candle jars                                                                                               |
| Sample time | <ul><li>1. 5 days if there is glass shape and size</li><li>2. 15 days, if you need new shapes and sizes glass</li></ul> |

#### product description

| product<br>name  | Wholesale 10oz 12oz Decorative Snowman Design Clear Glass Candle Vessel                                         |
|------------------|-----------------------------------------------------------------------------------------------------------------|
| Sample<br>time   | 1. 5 days if there is glass shape and size 2. 15 days, if you need new shapes and sizes glass                   |
| Measure          | Item No.:SGGC25042302 Top dia: 76.8mm Bottom dia: 67mm Max dia:92mm Height: 96.5mm Weight: 162g Capacity: 470ml |
| Packing          | Normal packing, Individual gift box, PVC box, window box, color box, white box, etc                             |
| Delivery<br>time | Within 35 days after the sample and order confirmed                                                             |