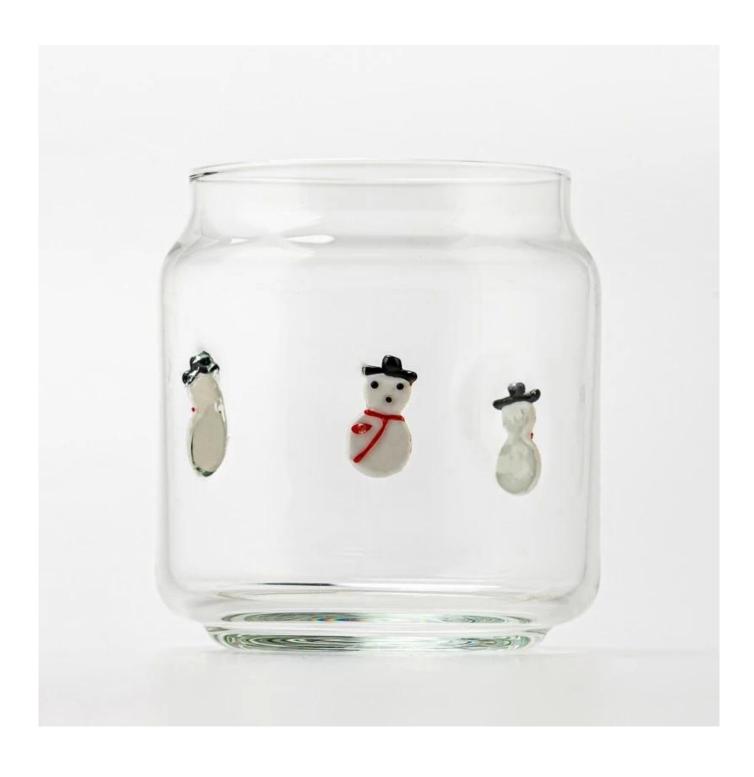

#### product description

| product<br>name  | Wholesale 10oz 12oz Decorative Snowman Design Clear Glass Candle Vessel                                         |
|------------------|-----------------------------------------------------------------------------------------------------------------|
| Sample<br>time   | 1. 5 days if there is glass shape and size 2. 15 days, if you need new shapes and sizes glass                   |
| Measure          | Item No.:SGGC25042302 Top dia: 76.8mm Bottom dia: 67mm Max dia:92mm Height: 96.5mm Weight: 162g Capacity: 470ml |
| Packing          | Normal packing, Individual gift box, PVC box, window box, color box, white box, etc                             |
| Delivery<br>time | Within 35 days after the sample and order confirmed                                                             |