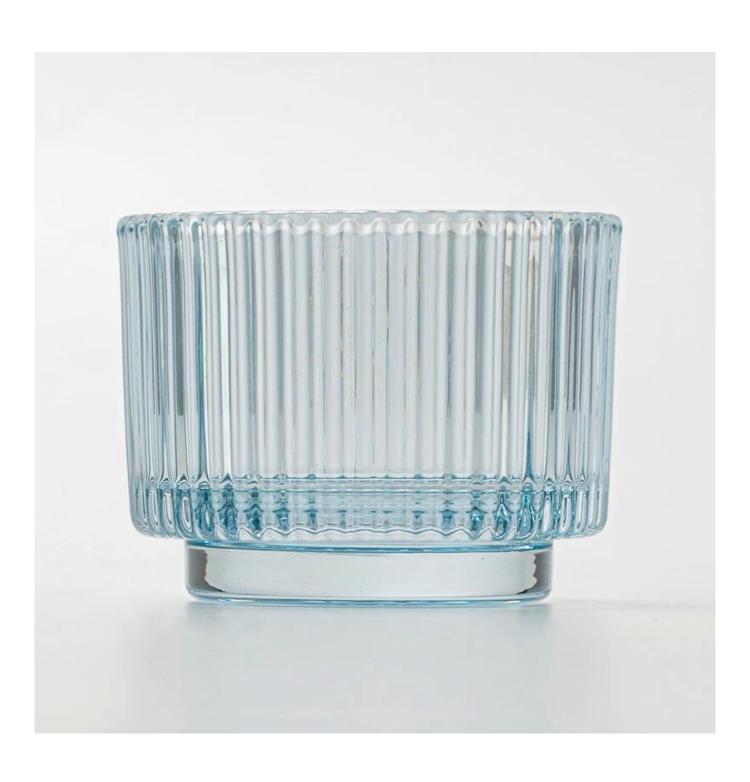

#### Candle Jars Description

| Item no     | SGCX25031013                                                                                                            |
|-------------|-------------------------------------------------------------------------------------------------------------------------|
| Material    | glass candle jar                                                                                                        |
| craft       | pressed glass candle jars                                                                                               |
| Sample time | <ul><li>1. 5 days if there is glass shape and size</li><li>2. 15 days, if you need new shapes and sizes glass</li></ul> |

#### product description

| product<br>name  | Wholesale 10oz 12oz Decorative Snowman Design Clear Glass Candle Vessel                                         |
|------------------|-----------------------------------------------------------------------------------------------------------------|
| Sample<br>time   | 1. 5 days if there is glass shape and size 2. 15 days, if you need new shapes and sizes glass                   |
| Measure          | Item No.:SGGC25042302 Top dia: 76.8mm Bottom dia: 67mm Max dia:92mm Height: 96.5mm Weight: 162g Capacity: 470ml |
| Packing          | Normal packing, Individual gift box, PVC box, window box, color box, white box, etc                             |
| Delivery<br>time | Within 35 days after the sample and order confirmed                                                             |