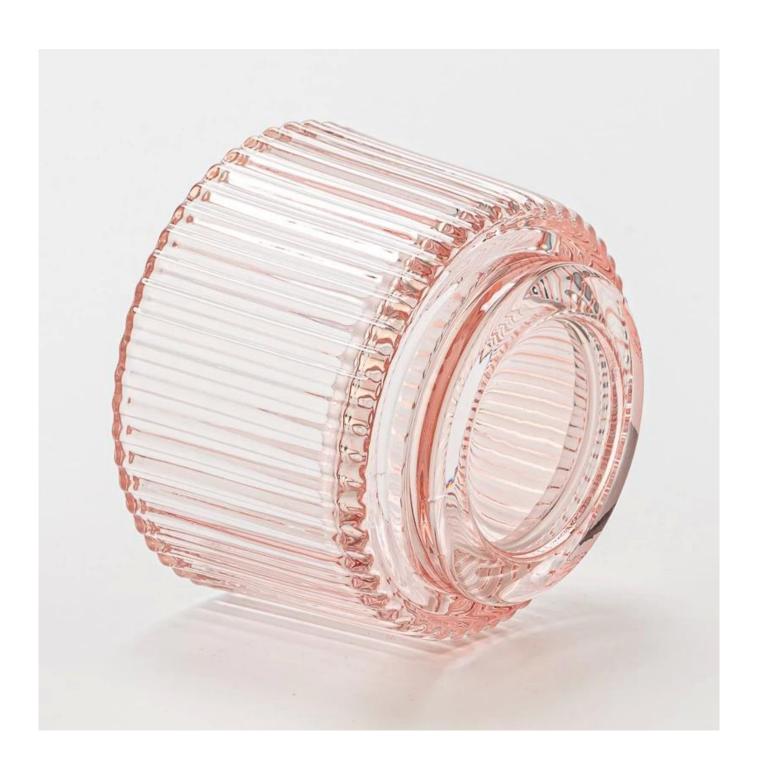

#### Candle Jars Description

| Item no     | SGCX25031013                                                                                                            |
|-------------|-------------------------------------------------------------------------------------------------------------------------|
| Material    | glass candle jar                                                                                                        |
| craft       | pressed glass candle jars                                                                                               |
| Sample time | <ul><li>1. 5 days if there is glass shape and size</li><li>2. 15 days, if you need new shapes and sizes glass</li></ul> |

#### product description

| product<br>name  | Wholesale 10oz 12oz Decorative Snowman Design Clear Glass Candle Vessel                                         |
|------------------|-----------------------------------------------------------------------------------------------------------------|
| Sample<br>time   | 1. 5 days if there is glass shape and size 2. 15 days, if you need new shapes and sizes glass                   |
| Measure          | Item No.:SGGC25042302 Top dia: 76.8mm Bottom dia: 67mm Max dia:92mm Height: 96.5mm Weight: 162g Capacity: 470ml |
| Packing          | Normal packing, Individual gift box, PVC box, window box, color box, white box, etc                             |
| Delivery<br>time | Within 35 days after the sample and order confirmed                                                             |