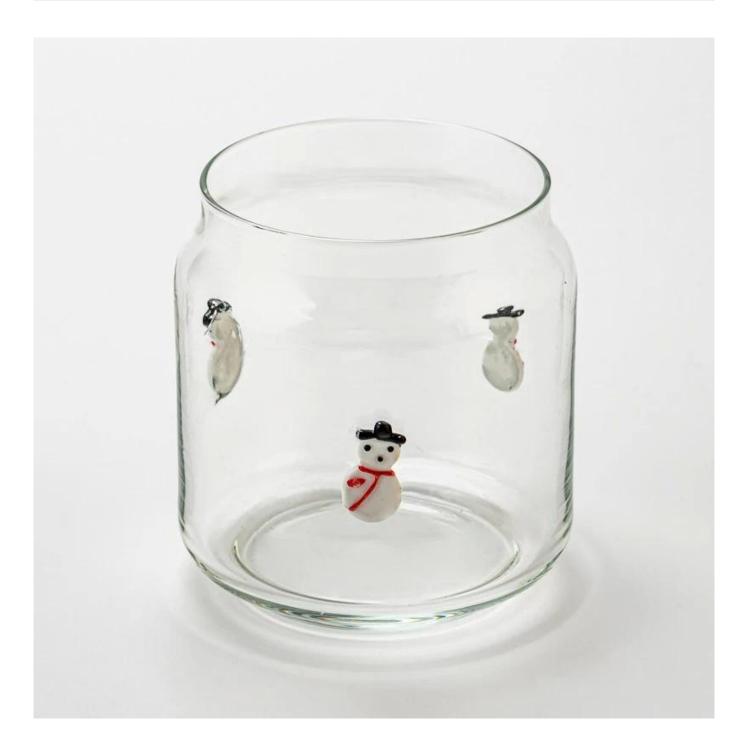

#### product description

| product<br>name  | Wholesale 10oz 12oz Decorative Snowman Design Clear Glass Candle Vessel                                         |
|------------------|-----------------------------------------------------------------------------------------------------------------|
| Sample<br>time   | 1. 5 days if there is glass shape and size 2. 15 days, if you need new shapes and sizes glass                   |
| Measure          | Item No.:SGGC25042302 Top dia: 76.8mm Bottom dia: 67mm Max dia:92mm Height: 96.5mm Weight: 162g Capacity: 470ml |
| Packing          | Normal packing, Individual gift box, PVC box, window box, color box, white box, etc                             |
| Delivery<br>time | Within 35 days after the sample and order confirmed                                                             |