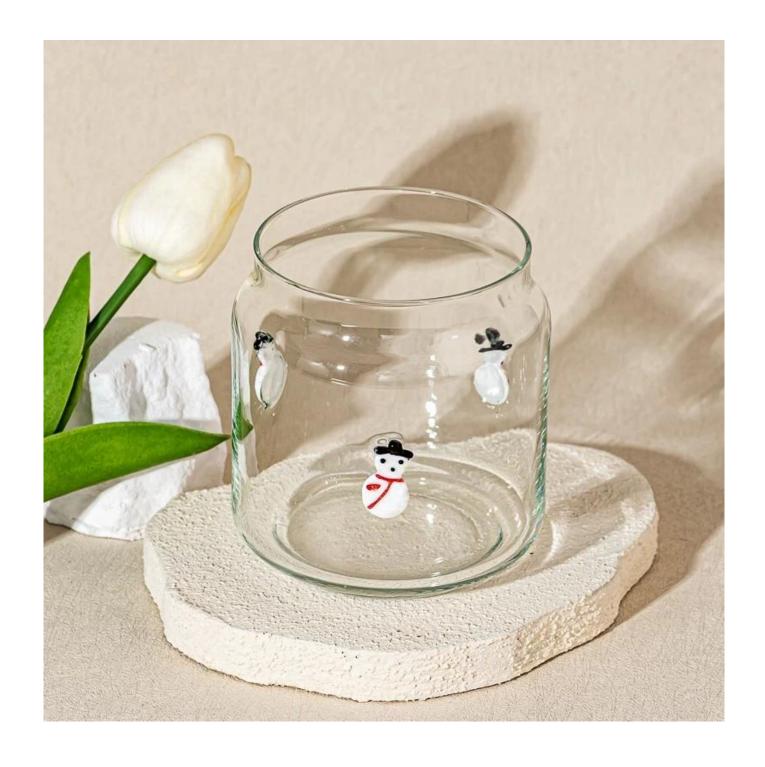

#### product description

| product<br>name  | Wholesale 10oz 12oz Decorative Snowman Design Clear Glass Candle Vessel                                         |
|------------------|-----------------------------------------------------------------------------------------------------------------|
| Sample<br>time   | 1. 5 days if there is glass shape and size 2. 15 days, if you need new shapes and sizes glass                   |
| Measure          | Item No.:SGGC25042302 Top dia: 76.8mm Bottom dia: 67mm Max dia:92mm Height: 96.5mm Weight: 162g Capacity: 470ml |
| Packing          | Normal packing, Individual gift box, PVC box, window box, color box, white box, etc                             |
| Delivery<br>time | Within 35 days after the sample and order confirmed                                                             |