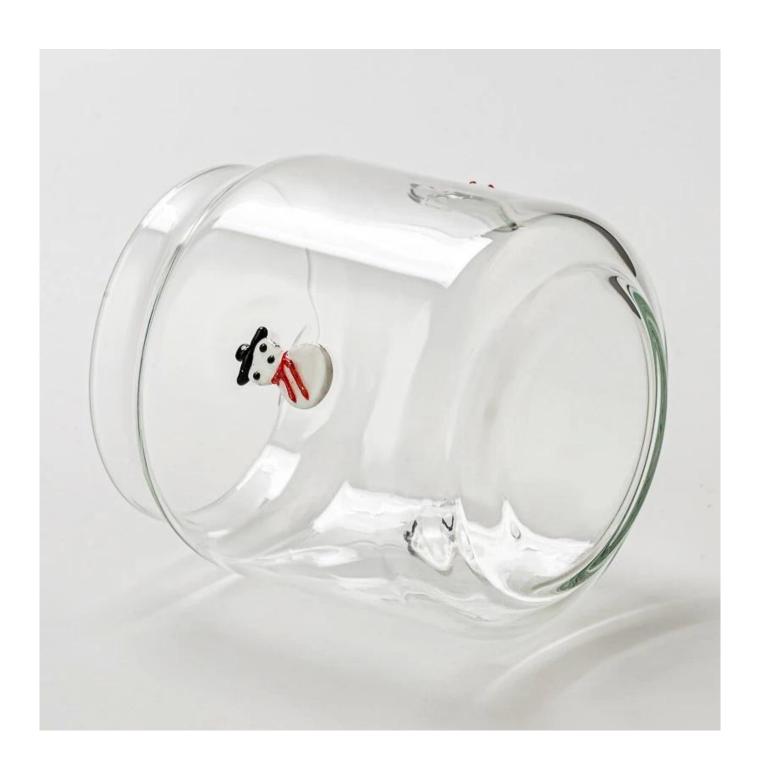

#### product description

| product<br>name  | Wholesale 10oz 12oz Decorative Snowman Design Clear Glass Candle Vessel                                         |
|------------------|-----------------------------------------------------------------------------------------------------------------|
| Sample<br>time   | 1. 5 days if there is glass shape and size 2. 15 days, if you need new shapes and sizes glass                   |
| Measure          | Item No.:SGGC25042302 Top dia: 76.8mm Bottom dia: 67mm Max dia:92mm Height: 96.5mm Weight: 162g Capacity: 470ml |
| Packing          | Normal packing, Individual gift box, PVC box, window box, color box, white box, etc                             |
| Delivery<br>time | Within 35 days after the sample and order confirmed                                                             |