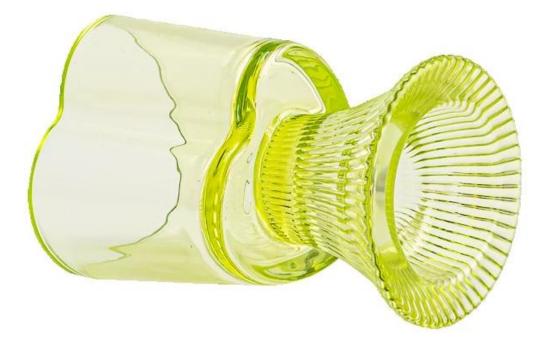

#### Supplier 170ml home decor green heart shape glass candle holder

#### Candle Jars Description

| Item number. | SGCX25030908              |  |
|--------------|---------------------------|--|
| Material     | glass                     |  |
| craft        | pressed glass candle jars |  |