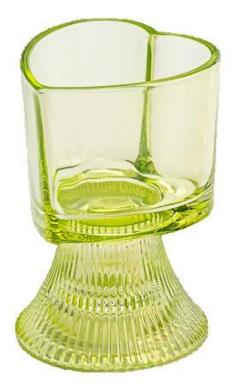

#### Supplier 170ml home decor green heart shape glass candle holder

#### Candle Jars Description

| Item number. | SGCX25030908              |  |
|--------------|---------------------------|--|
| Material     | glass                     |  |
| craft        | pressed glass candle jars |  |