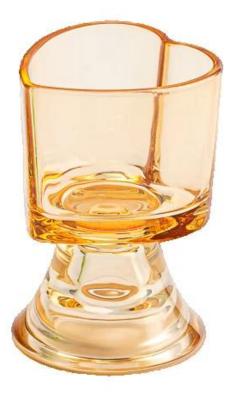

#### Supplier 170ml home decor green heart shape glass candle holder

#### Candle Jars Description

| Item number. | SGCX25030908              |  |
|--------------|---------------------------|--|
| Material     | glass                     |  |
| craft        | pressed glass candle jars |  |