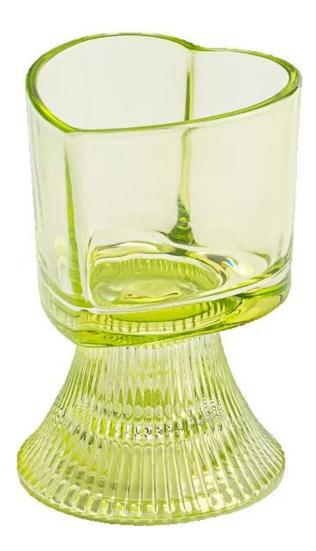

#### Supplier 170ml home decor green heart shape glass candle holder

#### MOQ:5000 PCS

Sample lead time: 7-12days

- \* this candle holder is glass material
- \* popular size in market