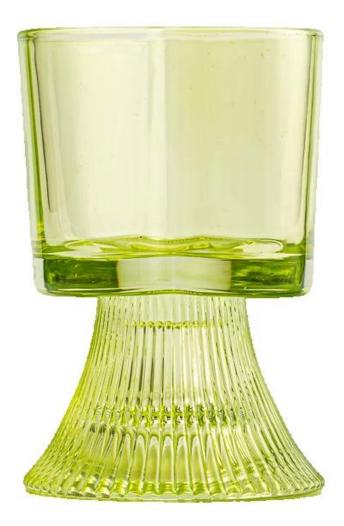

#### Supplier 170ml home decor green heart shape glass candle holder

#### MOQ:5000 PCS

Sample lead time: 7-12days

- \* this candle holder is glass material
- \* popular size in market