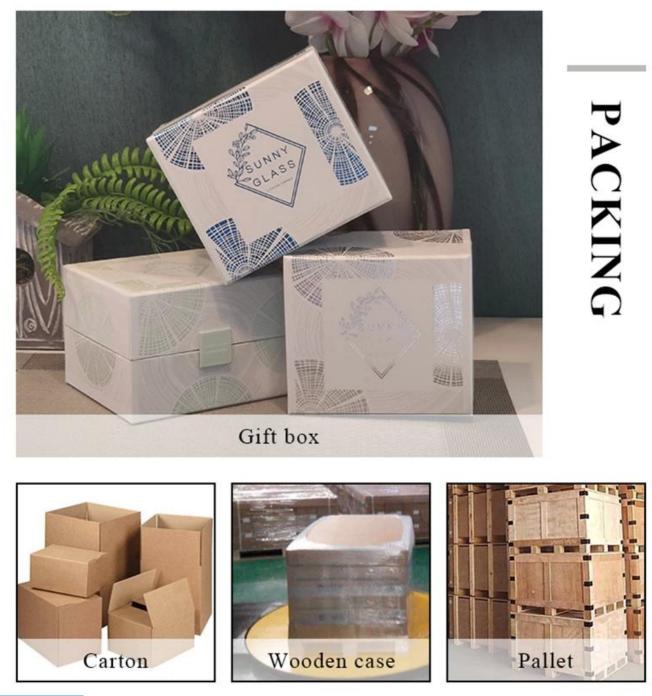

## **OUR CRAFTS**

Packing & Shipping

| Sample time      | 1. 5 days if there is glass shape and size                                                                                                                                                                                                                                                         |  |  |  |
|------------------|----------------------------------------------------------------------------------------------------------------------------------------------------------------------------------------------------------------------------------------------------------------------------------------------------|--|--|--|
|                  | 2. 15 days, if you need new shapes and sizes glass                                                                                                                                                                                                                                                 |  |  |  |
| Packing          | The usual packing, 4 pieces in the inner box, 48 pieces box                                                                                                                                                                                                                                        |  |  |  |
| Product Capacity | 500,000 ~ 1,000,000 pieces per month                                                                                                                                                                                                                                                               |  |  |  |
| Delivery time    | Within 35 days after sampling and order confirmed                                                                                                                                                                                                                                                  |  |  |  |
| Payment terms    | 30% deposit by T / T in advance and balance against copy of B / L $$                                                                                                                                                                                                                               |  |  |  |
| Delivery         | By sea, by air, through express and shipping agent acceptable                                                                                                                                                                                                                                      |  |  |  |
| Product Features | <ol> <li>Home decorations glass candle jar from high quality</li> <li>Suitable for use at hotel, home, etc.</li> <li>Meet the ASTM Test</li> </ol>                                                                                                                                                 |  |  |  |
| For your choice  | <ol> <li>Various designs and sizes for selection</li> <li>Any color painted, cool, plating, laser model Processing cutter</li> <li>Special package as shrink film, color gift box, white gift box, etc.</li> <li>We have a professional workshop and warehouse for ensure delivery time</li> </ol> |  |  |  |