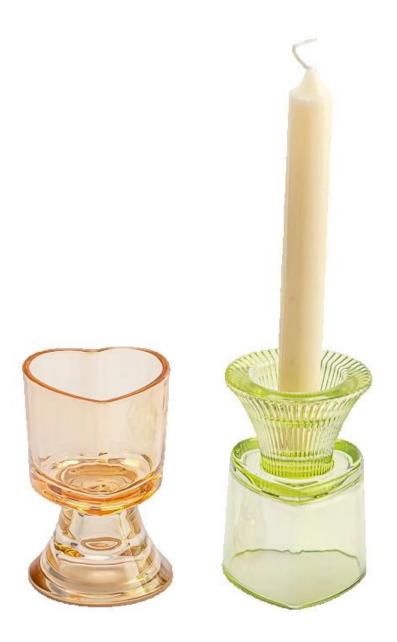

#### Supplier 170ml home decor green heart shape glass candle holder

#### MOQ:5000 PCS

Sample lead time: 7-12days

- \* this candle holder is glass material
- \* popular size in market