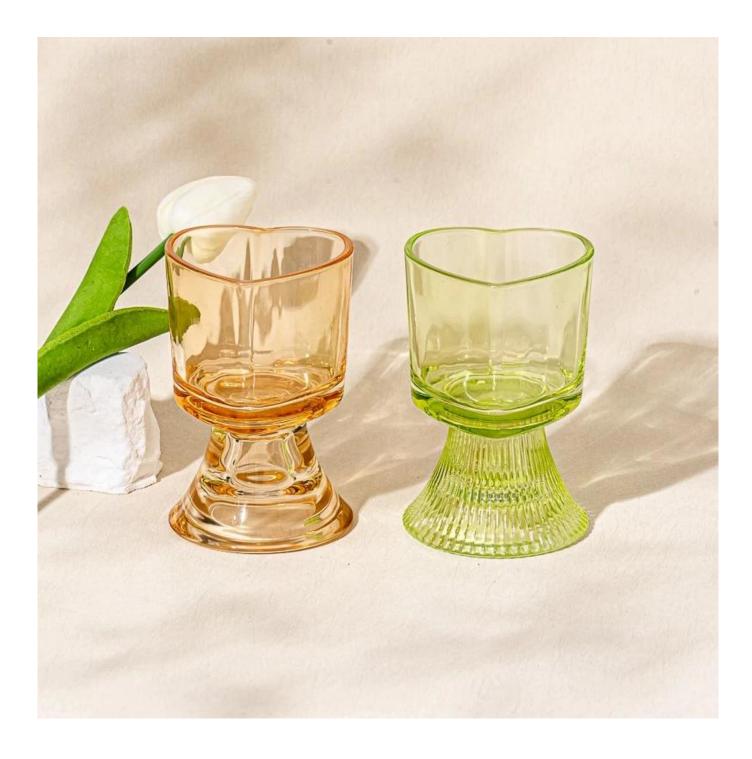

#### Supplier 170ml home decor green heart shape glass candle holder

#### MOQ:5000 PCS

Sample lead time: 7-12days

- \* this candle holder is glass material
- \* popular size in market