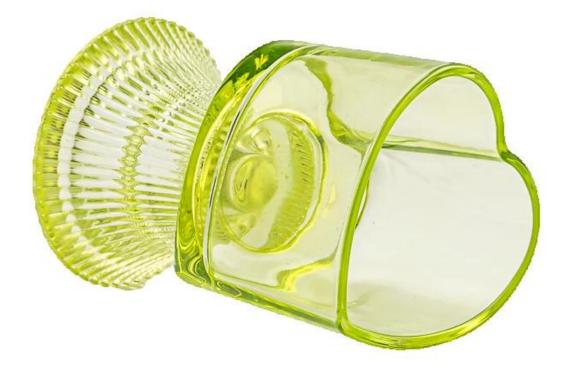

#### Supplier 170ml home decor green heart shape glass candle holder

#### Candle Jars Description

| Item number. | SGCX25030908              |  |
|--------------|---------------------------|--|
| Material     | glass                     |  |
| craft        | pressed glass candle jars |  |