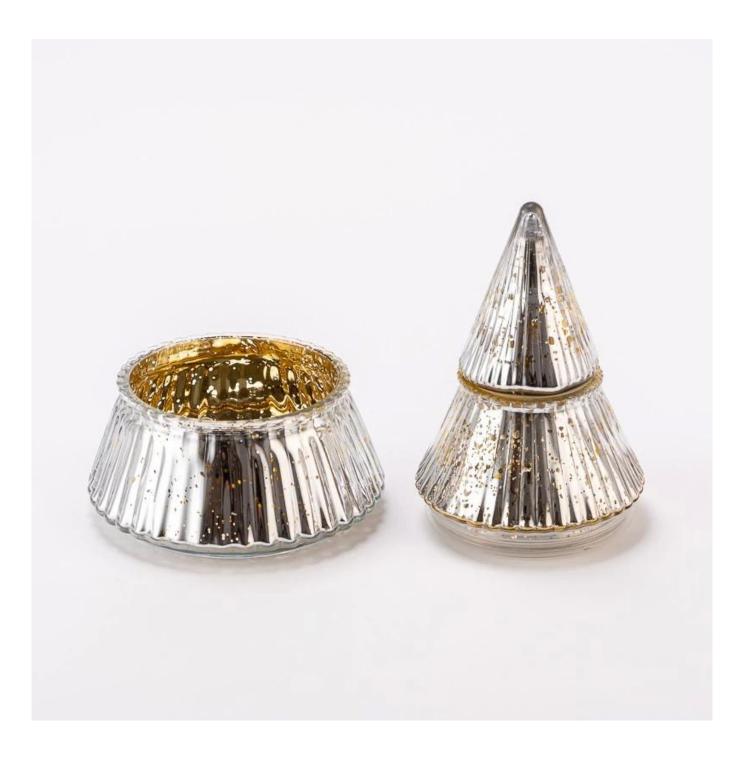

#### Supplier 175ml hot sales christmas glass tree decorative candle jar

Sample lead time: 7-12days

- \* this candle holder is glass material
- \* popular size in market

#### **Candle Jars Description**

| ltem number. | SGHY25040811                                                                                                         |  |  |
|--------------|----------------------------------------------------------------------------------------------------------------------|--|--|
| Material     | glass                                                                                                                |  |  |
| craft        | pressed glass candle jars                                                                                            |  |  |
| Sample time  | <ol> <li>5 days if there is glass shape and size</li> <li>15 days, if you need new shapes and sizes glass</li> </ol> |  |  |