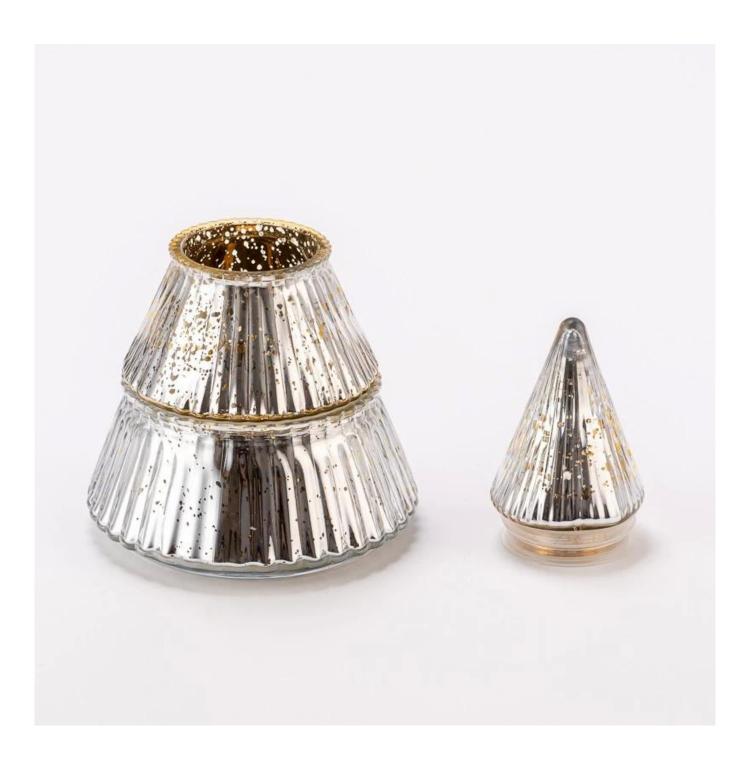

#### Supplier 175ml hot sales christmas glass tree decorative candle jar

Sample lead time: 7-12days

- \* this candle holder is glass material
- \* popular size in market

#### **Candle Jars Description**

| ltem number. | SGHY25040811                                                                                                         |  |  |
|--------------|----------------------------------------------------------------------------------------------------------------------|--|--|
| Material     | glass                                                                                                                |  |  |
| craft        | pressed glass candle jars                                                                                            |  |  |
| Sample time  | <ol> <li>5 days if there is glass shape and size</li> <li>15 days, if you need new shapes and sizes glass</li> </ol> |  |  |