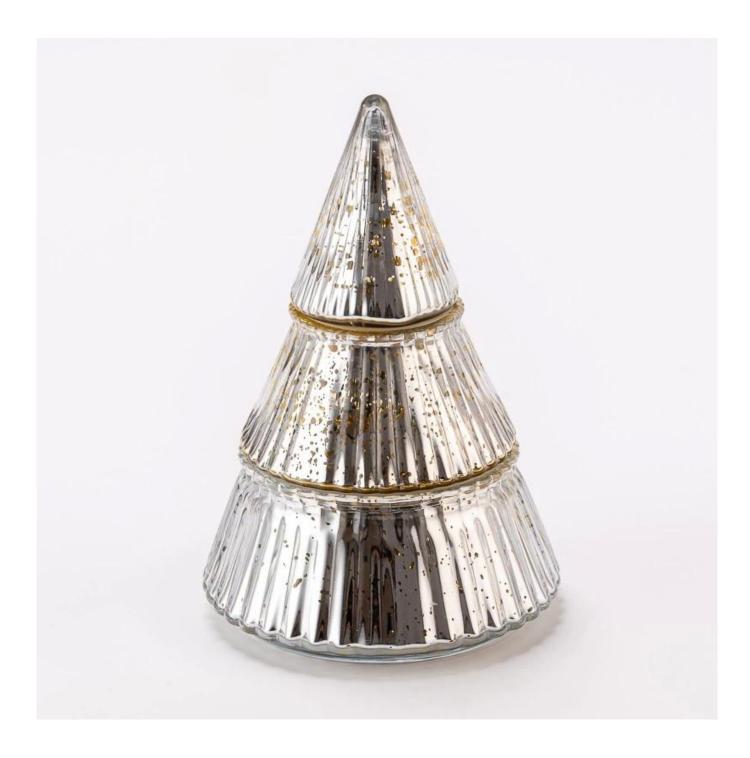

#### Supplier 175ml hot sales christmas glass tree decorative candle jar

Sample lead time: 7-12days

- \* this candle holder is glass material
- \* popular size in market