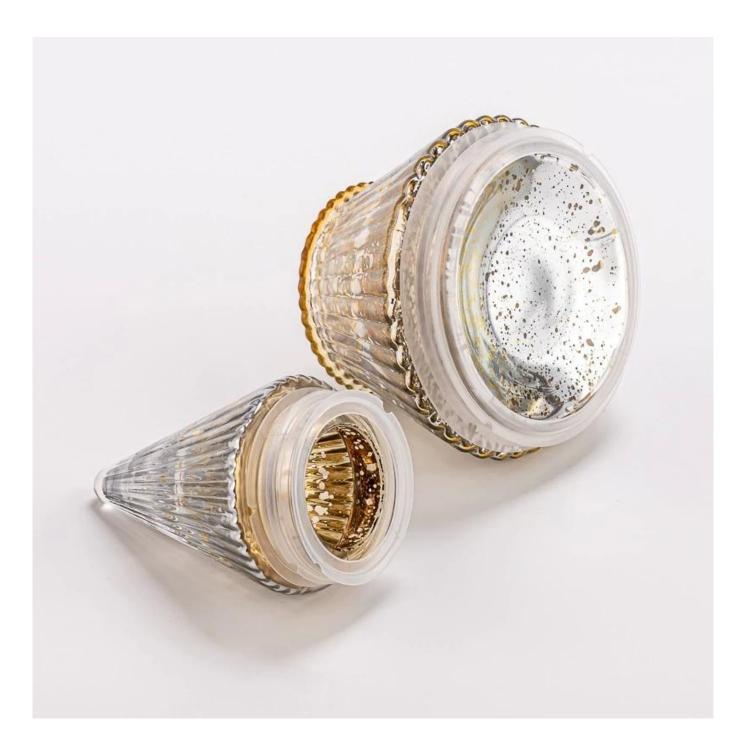

#### Supplier 175ml hot sales christmas glass tree decorative candle jar

Sample lead time: 7-12days

- \* this candle holder is glass material
- \* popular size in market

#### **Candle Jars Description**

| ltem number. | SGHY25040811                                                                                                         |  |  |
|--------------|----------------------------------------------------------------------------------------------------------------------|--|--|
| Material     | glass                                                                                                                |  |  |
| craft        | pressed glass candle jars                                                                                            |  |  |
| Sample time  | <ol> <li>5 days if there is glass shape and size</li> <li>15 days, if you need new shapes and sizes glass</li> </ol> |  |  |