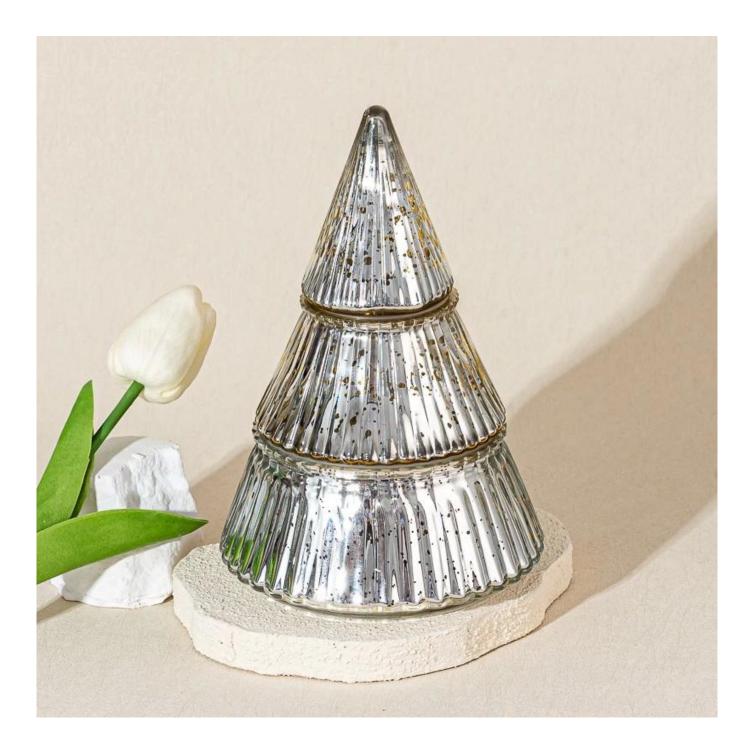

#### Supplier 175ml hot sales christmas glass tree decorative candle jar

Sample lead time: 7-12days

- \* this candle holder is glass material
- \* popular size in market