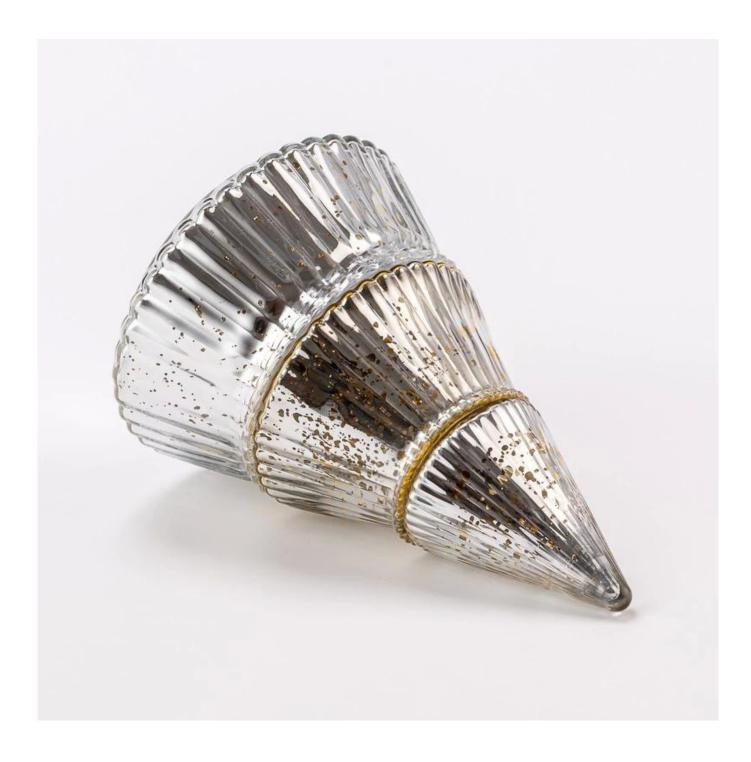

#### Supplier 175ml hot sales christmas glass tree decorative candle jar

Sample lead time: 7-12days

- \* this candle holder is glass material
- \* popular size in market

#### **Candle Jars Description**

| ltem number. | SGHY25040811                                                                                                         |  |  |
|--------------|----------------------------------------------------------------------------------------------------------------------|--|--|
| Material     | glass                                                                                                                |  |  |
| craft        | pressed glass candle jars                                                                                            |  |  |
| Sample time  | <ol> <li>5 days if there is glass shape and size</li> <li>15 days, if you need new shapes and sizes glass</li> </ol> |  |  |