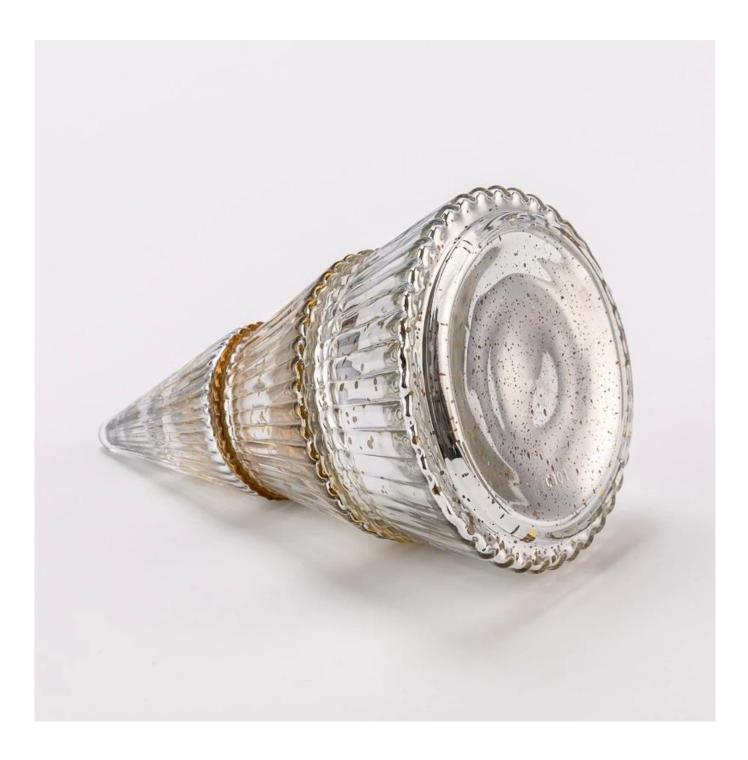

#### Supplier 175ml hot sales christmas glass tree decorative candle jar

Sample lead time: 7-12days

- \* this candle holder is glass material
- \* popular size in market