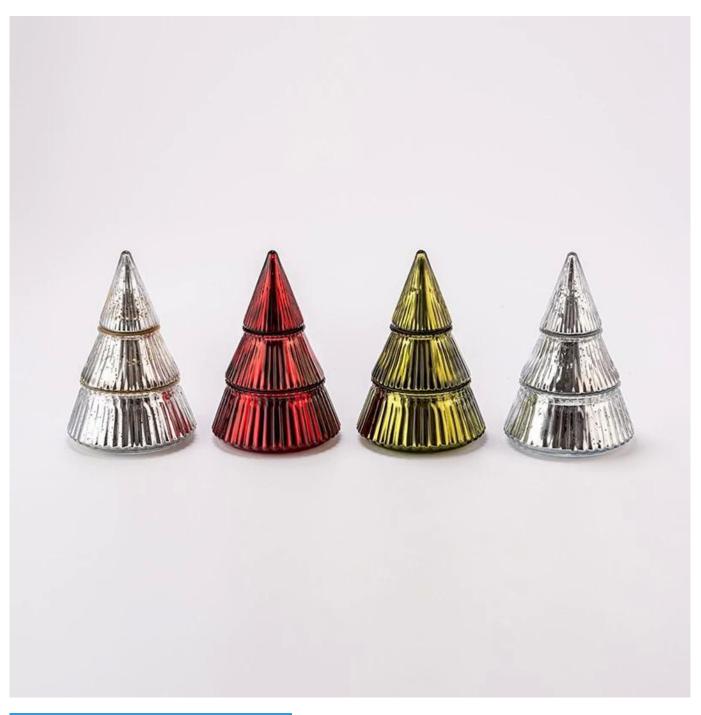

#### Supplier 175ml hot sales christmas glass tree decorative candle jar

Sample lead time: 7-12days

- \* this candle holder is glass material
- \* popular size in market

#### **Candle Jars Description**

| ltem number. | SGHY25040811                                                                                                         |  |  |
|--------------|----------------------------------------------------------------------------------------------------------------------|--|--|
| Material     | glass                                                                                                                |  |  |
| craft        | pressed glass candle jars                                                                                            |  |  |
| Sample time  | <ol> <li>5 days if there is glass shape and size</li> <li>15 days, if you need new shapes and sizes glass</li> </ol> |  |  |