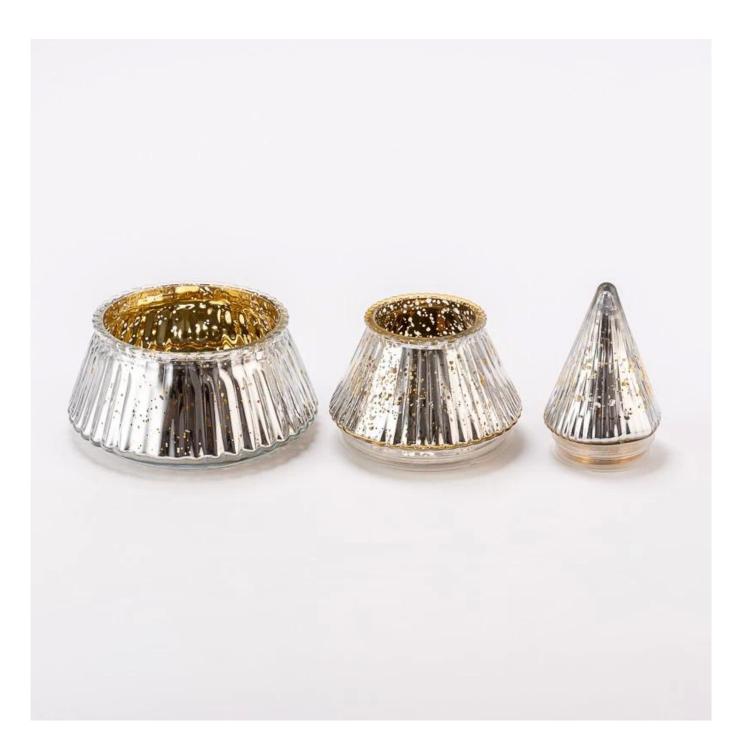

#### Supplier 175ml hot sales christmas glass tree decorative candle jar

Sample lead time: 7-12days

- \* this candle holder is glass material
- \* popular size in market

#### **Candle Jars Description**

| ltem number. | SGHY25040811                                                                                                         |  |  |
|--------------|----------------------------------------------------------------------------------------------------------------------|--|--|
| Material     | glass                                                                                                                |  |  |
| craft        | pressed glass candle jars                                                                                            |  |  |
| Sample time  | <ol> <li>5 days if there is glass shape and size</li> <li>15 days, if you need new shapes and sizes glass</li> </ol> |  |  |