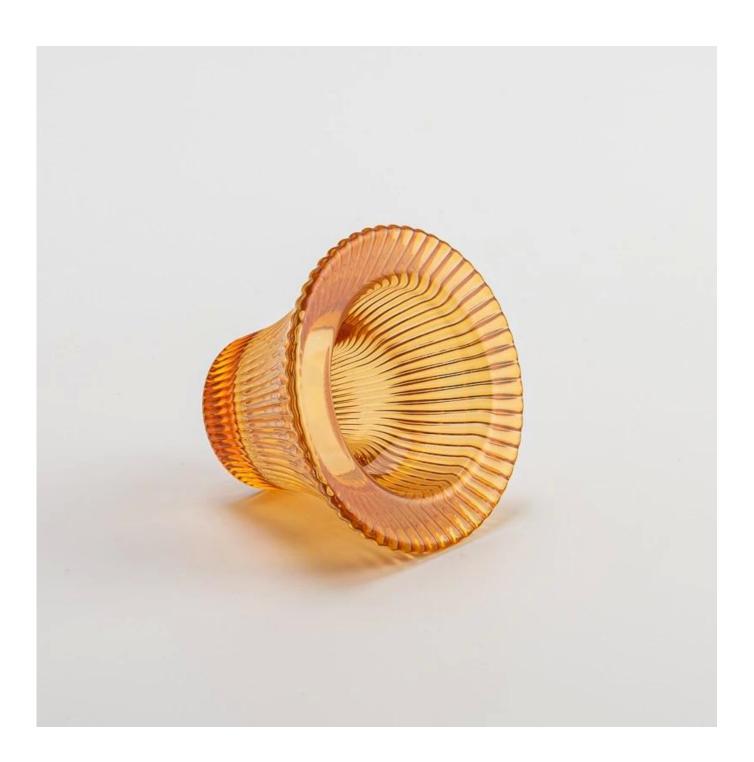

## Supplier 1oz 35ml votive flower glass candle vessel candlestick

#### **Candle Jars Description**

| Item no             | SGCX25031125                                                                                                            |  |  |  |  |
|---------------------|-------------------------------------------------------------------------------------------------------------------------|--|--|--|--|
| Material            | glass candle jar                                                                                                        |  |  |  |  |
| craft               | ressed glass candle jars                                                                                                |  |  |  |  |
| Sample time         | <ul><li>1. 5 days if there is glass shape and size</li><li>2. 15 days, if you need new shapes and sizes glass</li></ul> |  |  |  |  |
| Packing             | The usual packing, 4 pieces in the inner box, 48 pieces box                                                             |  |  |  |  |
| Product<br>Capacity | $500,000 \sim 1,000,000$ pieces per month                                                                               |  |  |  |  |
| Delivery time       | Within 35 days after sampling and order confirmed                                                                       |  |  |  |  |