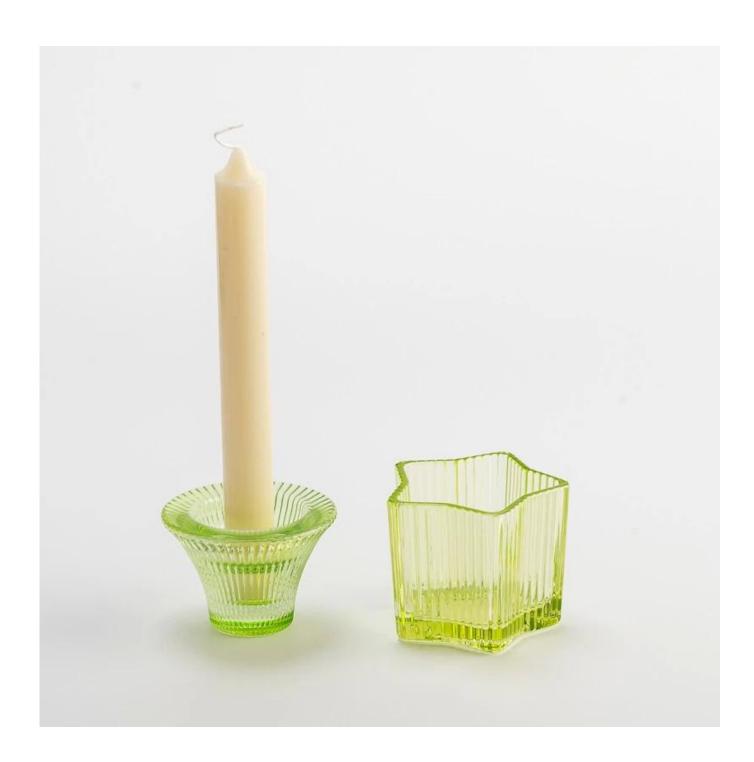

#### **Candle Jars Description**

| Item no             | SGCX25031125                                                                                                            |  |  |  |  |
|---------------------|-------------------------------------------------------------------------------------------------------------------------|--|--|--|--|
| Material            | glass candle jar                                                                                                        |  |  |  |  |
| craft               | ressed glass candle jars                                                                                                |  |  |  |  |
| Sample time         | <ul><li>1. 5 days if there is glass shape and size</li><li>2. 15 days, if you need new shapes and sizes glass</li></ul> |  |  |  |  |
| Packing             | The usual packing, 4 pieces in the inner box, 48 pieces box                                                             |  |  |  |  |
| Product<br>Capacity | $500,000 \sim 1,000,000$ pieces per month                                                                               |  |  |  |  |
| Delivery time       | Within 35 days after sampling and order confirmed                                                                       |  |  |  |  |

| Payment terms | 30% deposit by T / T in advance and balance against copy of B / L                                                                         |  |  |  |  |
|---------------|-------------------------------------------------------------------------------------------------------------------------------------------|--|--|--|--|
| Delivery      | By sea, by air, through express and shipping agent acceptable                                                                             |  |  |  |  |
|               | 1. Home decorations glass candle jar from high quality                                                                                    |  |  |  |  |
| Product       | 2. Suitable for use at hotel, home, etc.                                                                                                  |  |  |  |  |
| Features      | 3. Meet the ASTM Test                                                                                                                     |  |  |  |  |
|               | 1. Various designs and sizes for selection                                                                                                |  |  |  |  |
| For your      | 2 Any color painted, cool, plating, laser model Processing cutter 3. Special package as shrink film, color gift box, white gift box, etc. |  |  |  |  |
| choice        | 4. We have a professional workshop and warehouse for ensure                                                                               |  |  |  |  |
|               | delivery time                                                                                                                             |  |  |  |  |