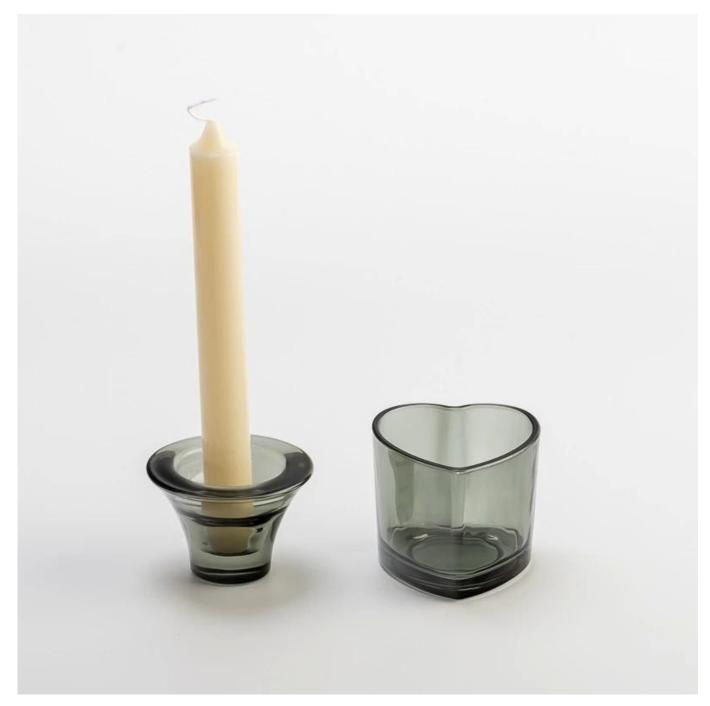

#### **Candle Jars Description**

| Item no             | SGCX25031125                                                                                                            |  |  |  |  |
|---------------------|-------------------------------------------------------------------------------------------------------------------------|--|--|--|--|
| Material            | glass candle jar                                                                                                        |  |  |  |  |
| craft               | ressed glass candle jars                                                                                                |  |  |  |  |
| Sample time         | <ul><li>1. 5 days if there is glass shape and size</li><li>2. 15 days, if you need new shapes and sizes glass</li></ul> |  |  |  |  |
| Packing             | The usual packing, 4 pieces in the inner box, 48 pieces box                                                             |  |  |  |  |
| Product<br>Capacity | $500,000 \sim 1,000,000$ pieces per month                                                                               |  |  |  |  |
| Delivery time       | Within 35 days after sampling and order confirmed                                                                       |  |  |  |  |

| Payment terms | 30% deposit by T / T in advance and balance against copy of B / L                                                                         |  |  |  |  |
|---------------|-------------------------------------------------------------------------------------------------------------------------------------------|--|--|--|--|
| Delivery      | By sea, by air, through express and shipping agent acceptable                                                                             |  |  |  |  |
|               | 1. Home decorations glass candle jar from high quality                                                                                    |  |  |  |  |
| Product       | 2. Suitable for use at hotel, home, etc.                                                                                                  |  |  |  |  |
| Features      | 3. Meet the ASTM Test                                                                                                                     |  |  |  |  |
|               | 1. Various designs and sizes for selection                                                                                                |  |  |  |  |
| For your      | 2 Any color painted, cool, plating, laser model Processing cutter 3. Special package as shrink film, color gift box, white gift box, etc. |  |  |  |  |
| choice        | 4. We have a professional workshop and warehouse for ensure                                                                               |  |  |  |  |
|               | delivery time                                                                                                                             |  |  |  |  |