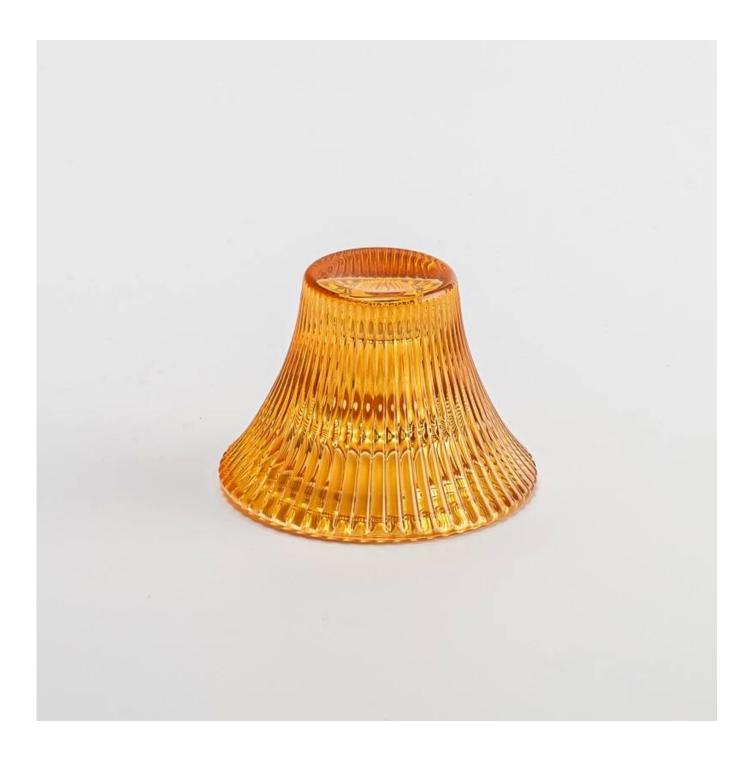

## Supplier 1oz 35ml votive flower glass candle vessel candlestick

#### **Candle Jars Description**

| Item no             | SGCX25031125                                                                                                            |  |  |  |  |
|---------------------|-------------------------------------------------------------------------------------------------------------------------|--|--|--|--|
| Material            | glass candle jar                                                                                                        |  |  |  |  |
| craft               | ressed glass candle jars                                                                                                |  |  |  |  |
| Sample time         | <ul><li>1. 5 days if there is glass shape and size</li><li>2. 15 days, if you need new shapes and sizes glass</li></ul> |  |  |  |  |
| Packing             | The usual packing, 4 pieces in the inner box, 48 pieces box                                                             |  |  |  |  |
| Product<br>Capacity | $500,000 \sim 1,000,000$ pieces per month                                                                               |  |  |  |  |
| Delivery time       | Within 35 days after sampling and order confirmed                                                                       |  |  |  |  |