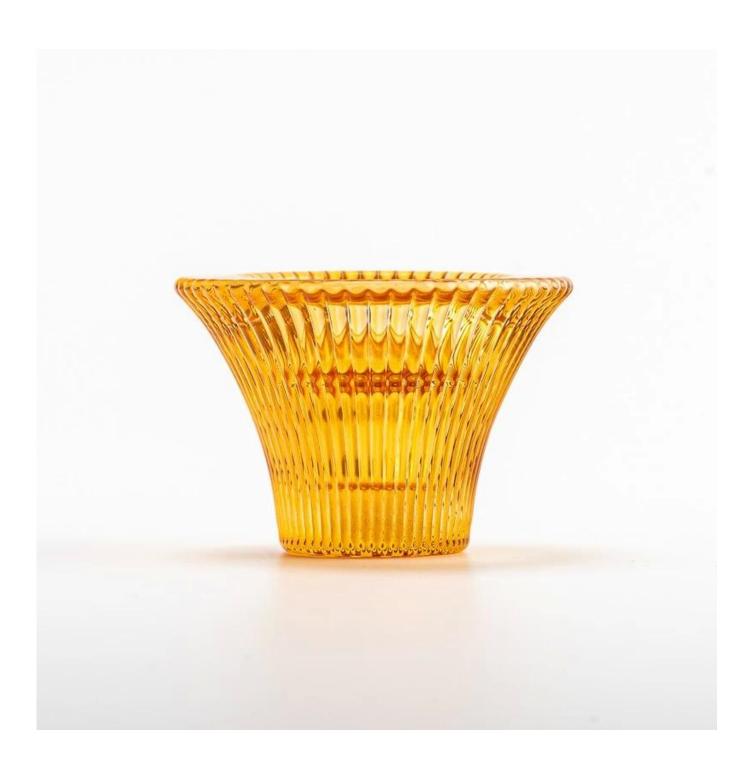

## Supplier 1oz 35ml votive flower glass candle vessel candlestick

#### **Candle Jars Description**

| Item no             | SGCX25031125                                                                                                            |  |  |  |  |
|---------------------|-------------------------------------------------------------------------------------------------------------------------|--|--|--|--|
| Material            | glass candle jar                                                                                                        |  |  |  |  |
| craft               | ressed glass candle jars                                                                                                |  |  |  |  |
| Sample time         | <ul><li>1. 5 days if there is glass shape and size</li><li>2. 15 days, if you need new shapes and sizes glass</li></ul> |  |  |  |  |
| Packing             | The usual packing, 4 pieces in the inner box, 48 pieces box                                                             |  |  |  |  |
| Product<br>Capacity | $500,000 \sim 1,000,000$ pieces per month                                                                               |  |  |  |  |
| Delivery time       | Within 35 days after sampling and order confirmed                                                                       |  |  |  |  |