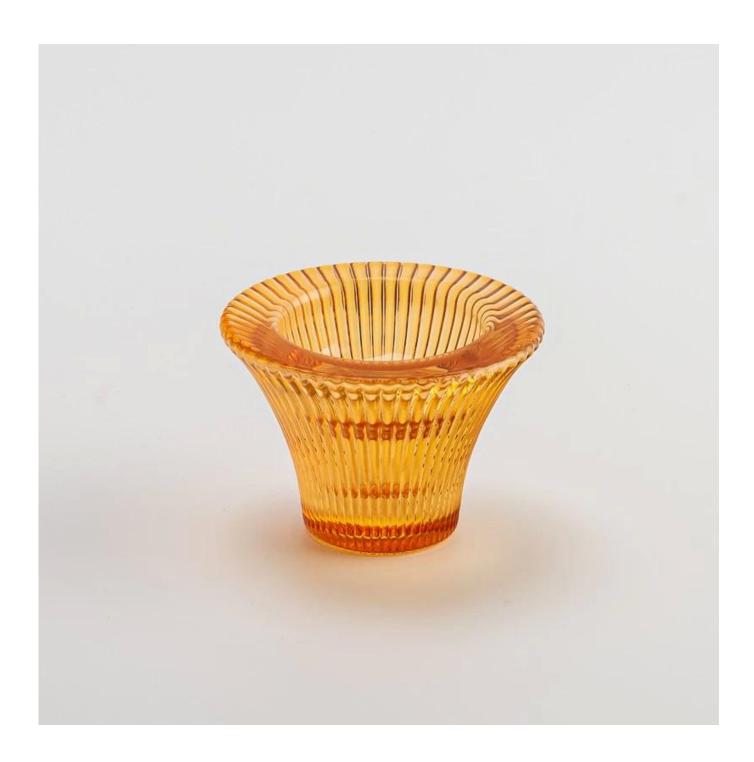

## Supplier 1oz 35ml votive flower glass candle vessel candlestick

#### **Candle Jars Description**

| Item no             | SGCX25031125                                                                                                            |  |  |  |  |
|---------------------|-------------------------------------------------------------------------------------------------------------------------|--|--|--|--|
| Material            | glass candle jar                                                                                                        |  |  |  |  |
| craft               | ressed glass candle jars                                                                                                |  |  |  |  |
| Sample time         | <ul><li>1. 5 days if there is glass shape and size</li><li>2. 15 days, if you need new shapes and sizes glass</li></ul> |  |  |  |  |
| Packing             | The usual packing, 4 pieces in the inner box, 48 pieces box                                                             |  |  |  |  |
| Product<br>Capacity | $500,000 \sim 1,000,000$ pieces per month                                                                               |  |  |  |  |
| Delivery time       | Within 35 days after sampling and order confirmed                                                                       |  |  |  |  |