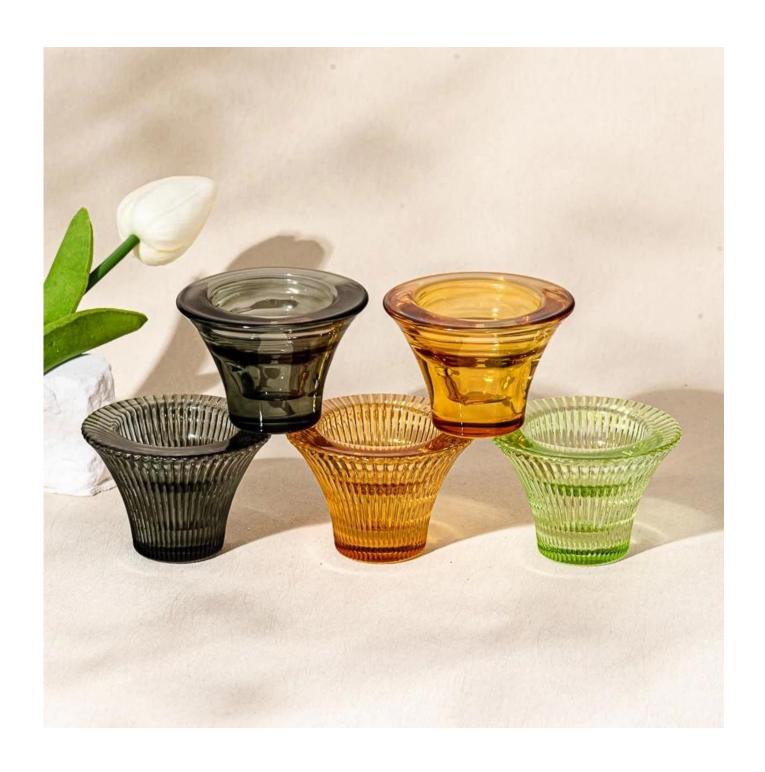

## Supplier 1oz 35ml votive flower glass candle vessel candlestick

#### **Candle Jars Description**

| Item no             | SGCX25031125                                                                                                            |  |  |  |  |
|---------------------|-------------------------------------------------------------------------------------------------------------------------|--|--|--|--|
| Material            | glass candle jar                                                                                                        |  |  |  |  |
| craft               | ressed glass candle jars                                                                                                |  |  |  |  |
| Sample time         | <ul><li>1. 5 days if there is glass shape and size</li><li>2. 15 days, if you need new shapes and sizes glass</li></ul> |  |  |  |  |
| Packing             | The usual packing, 4 pieces in the inner box, 48 pieces box                                                             |  |  |  |  |
| Product<br>Capacity | $500,000 \sim 1,000,000$ pieces per month                                                                               |  |  |  |  |
| Delivery time       | Within 35 days after sampling and order confirmed                                                                       |  |  |  |  |