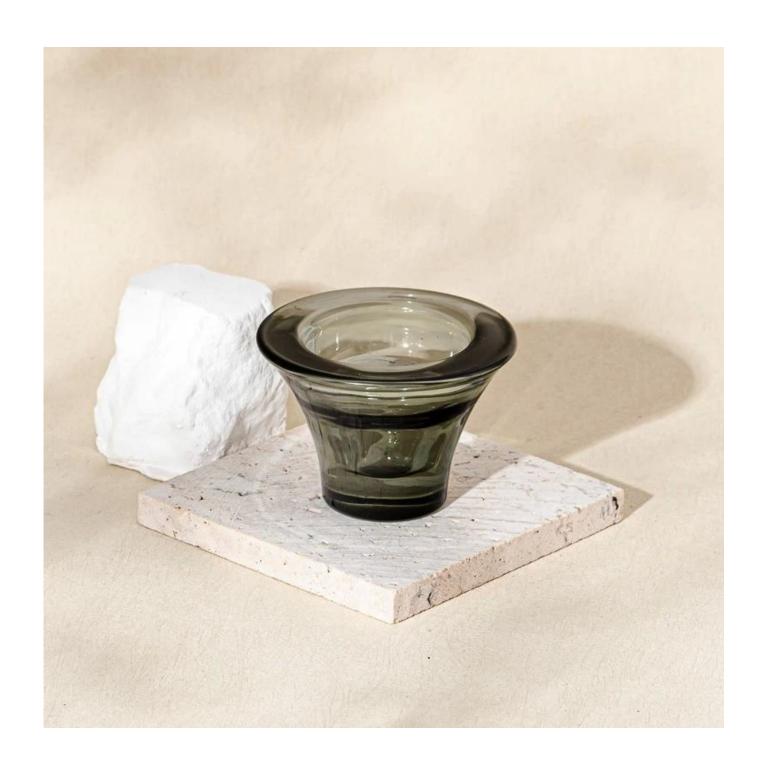

## Supplier 1oz 35ml votive flower glass candle vessel candlestick

#### **Candle Jars Description**

| Item no             | SGCX25031125                                                                                                            |  |  |  |  |
|---------------------|-------------------------------------------------------------------------------------------------------------------------|--|--|--|--|
| Material            | glass candle jar                                                                                                        |  |  |  |  |
| craft               | ressed glass candle jars                                                                                                |  |  |  |  |
| Sample time         | <ul><li>1. 5 days if there is glass shape and size</li><li>2. 15 days, if you need new shapes and sizes glass</li></ul> |  |  |  |  |
| Packing             | The usual packing, 4 pieces in the inner box, 48 pieces box                                                             |  |  |  |  |
| Product<br>Capacity | $500,000 \sim 1,000,000$ pieces per month                                                                               |  |  |  |  |
| Delivery time       | Within 35 days after sampling and order confirmed                                                                       |  |  |  |  |