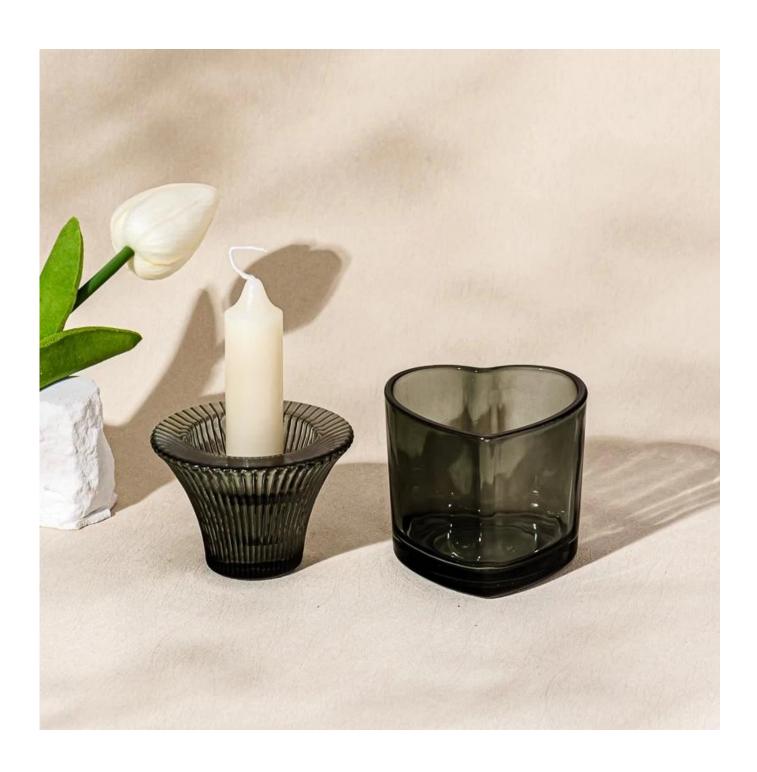

#### **Candle Jars Description**

| Item no             | SGCX25031125                                                                                                            |  |  |  |  |
|---------------------|-------------------------------------------------------------------------------------------------------------------------|--|--|--|--|
| Material            | glass candle jar                                                                                                        |  |  |  |  |
| craft               | ressed glass candle jars                                                                                                |  |  |  |  |
| Sample time         | <ul><li>1. 5 days if there is glass shape and size</li><li>2. 15 days, if you need new shapes and sizes glass</li></ul> |  |  |  |  |
| Packing             | The usual packing, 4 pieces in the inner box, 48 pieces box                                                             |  |  |  |  |
| Product<br>Capacity | $500,000 \sim 1,000,000$ pieces per month                                                                               |  |  |  |  |
| Delivery time       | Within 35 days after sampling and order confirmed                                                                       |  |  |  |  |

| Payment terms | 30% deposit by T / T in advance and balance against copy of B / L                                                                         |  |  |  |  |
|---------------|-------------------------------------------------------------------------------------------------------------------------------------------|--|--|--|--|
| Delivery      | By sea, by air, through express and shipping agent acceptable                                                                             |  |  |  |  |
|               | 1. Home decorations glass candle jar from high quality                                                                                    |  |  |  |  |
| Product       | 2. Suitable for use at hotel, home, etc.                                                                                                  |  |  |  |  |
| Features      | 3. Meet the ASTM Test                                                                                                                     |  |  |  |  |
|               | 1. Various designs and sizes for selection                                                                                                |  |  |  |  |
| For your      | 2 Any color painted, cool, plating, laser model Processing cutter 3. Special package as shrink film, color gift box, white gift box, etc. |  |  |  |  |
| choice        | 4. We have a professional workshop and warehouse for ensure                                                                               |  |  |  |  |
|               | delivery time                                                                                                                             |  |  |  |  |