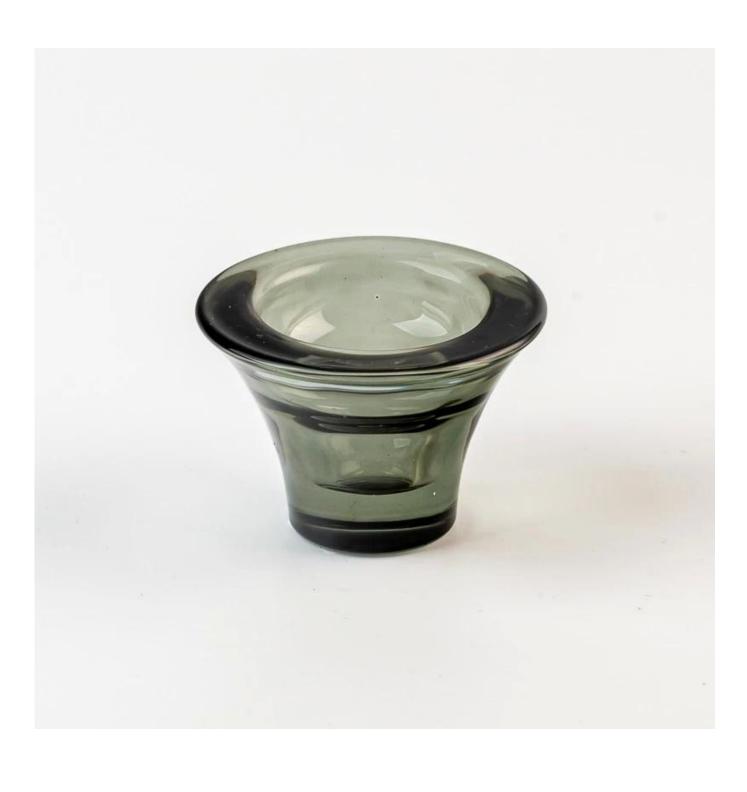

## Supplier 1oz 35ml votive flower glass candle vessel candlestick

#### **Candle Jars Description**

| Item no             | SGCX25031125                                                                                                            |  |  |  |  |
|---------------------|-------------------------------------------------------------------------------------------------------------------------|--|--|--|--|
| Material            | glass candle jar                                                                                                        |  |  |  |  |
| craft               | ressed glass candle jars                                                                                                |  |  |  |  |
| Sample time         | <ul><li>1. 5 days if there is glass shape and size</li><li>2. 15 days, if you need new shapes and sizes glass</li></ul> |  |  |  |  |
| Packing             | The usual packing, 4 pieces in the inner box, 48 pieces box                                                             |  |  |  |  |
| Product<br>Capacity | $500,000 \sim 1,000,000$ pieces per month                                                                               |  |  |  |  |
| Delivery time       | Within 35 days after sampling and order confirmed                                                                       |  |  |  |  |