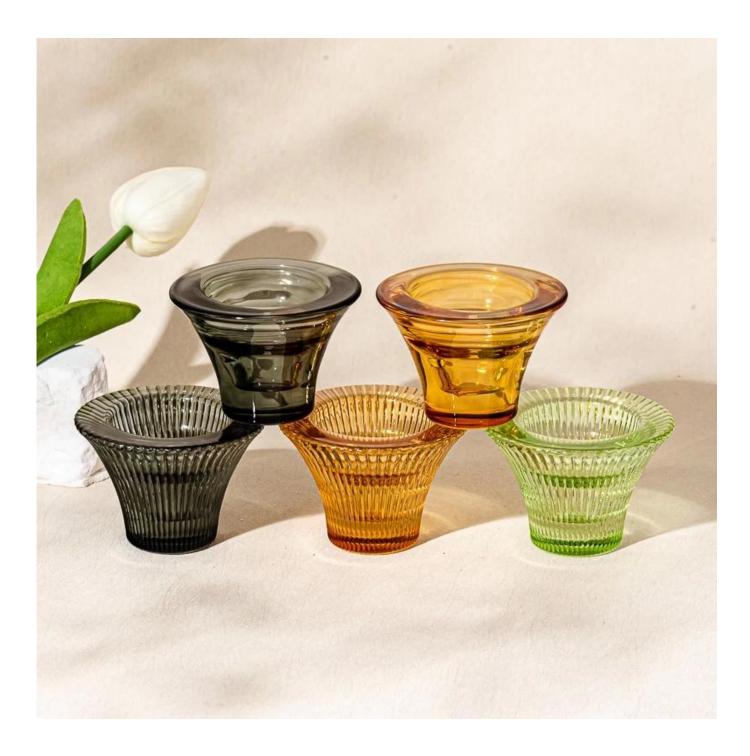

#### Supplier 1oz votive thick wall glass candle vessel candle jar

#### Candle Jars Description

| Item no                                                                     | SGCX25031126                                                |  |  |  |
|-----------------------------------------------------------------------------|-------------------------------------------------------------|--|--|--|
| Material                                                                    | glass candle jar                                            |  |  |  |
| craft                                                                       | pressed glass candle jars                                   |  |  |  |
| Sample time                                                                 | 1. 5 days if there is glass shape and size                  |  |  |  |
|                                                                             | 2. 15 days, if you need new shapes and sizes glass          |  |  |  |
| Packing                                                                     | The usual packing, 4 pieces in the inner box, 48 pieces box |  |  |  |
| Product                                                                     | 500,000 ~ 1,000,000 pieces per month                        |  |  |  |
| Capacity                                                                    |                                                             |  |  |  |
| Delivery time                                                               | ry time Within 35 days after sampling and order confirmed   |  |  |  |
| Payment terms 30% deposit by T / T in advance and balance against copy of B |                                                             |  |  |  |