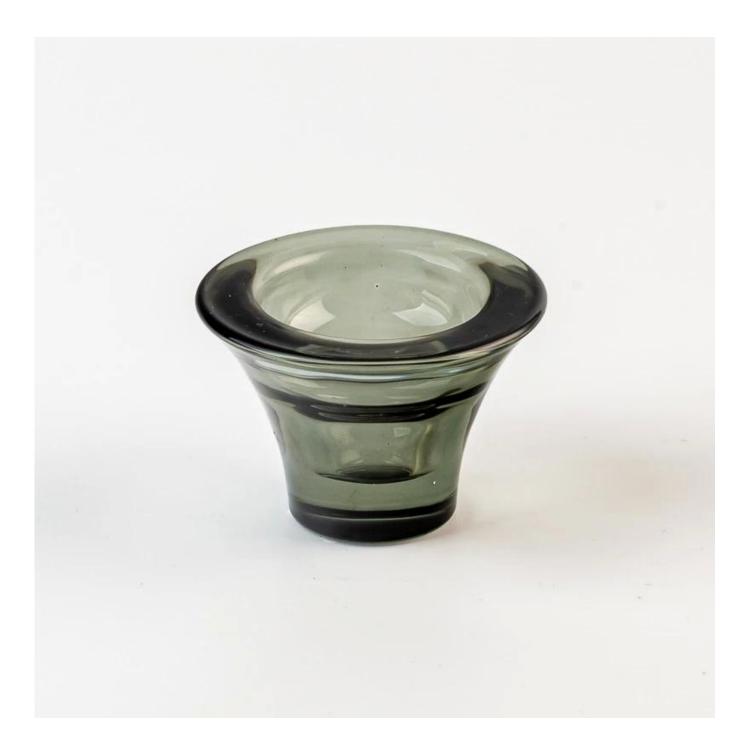

#### Supplier 1oz votive thick wall glass candle vessel candle jar

#### Candle Jars Description

| Item no                                                                     | SGCX25031126                                                |  |  |  |
|-----------------------------------------------------------------------------|-------------------------------------------------------------|--|--|--|
| Material                                                                    | glass candle jar                                            |  |  |  |
| craft                                                                       | pressed glass candle jars                                   |  |  |  |
| Sample time                                                                 | 1. 5 days if there is glass shape and size                  |  |  |  |
|                                                                             | 2. 15 days, if you need new shapes and sizes glass          |  |  |  |
| Packing                                                                     | The usual packing, 4 pieces in the inner box, 48 pieces box |  |  |  |
| Product                                                                     | 500,000 ~ 1,000,000 pieces per month                        |  |  |  |
| Capacity                                                                    |                                                             |  |  |  |
| Delivery time                                                               | ry time Within 35 days after sampling and order confirmed   |  |  |  |
| Payment terms 30% deposit by T / T in advance and balance against copy of B |                                                             |  |  |  |