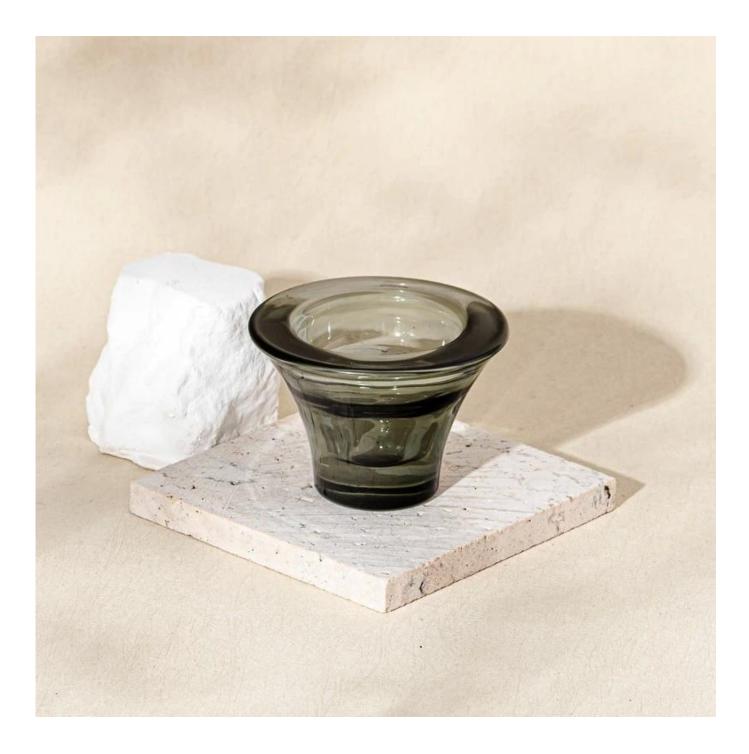

#### Supplier 1oz votive thick wall glass candle vessel candle jar

#### Candle Jars Description

| Item no                                                                     | SGCX25031126                                                |  |  |  |
|-----------------------------------------------------------------------------|-------------------------------------------------------------|--|--|--|
| Material                                                                    | glass candle jar                                            |  |  |  |
| craft                                                                       | pressed glass candle jars                                   |  |  |  |
| Sample time                                                                 | 1. 5 days if there is glass shape and size                  |  |  |  |
|                                                                             | 2. 15 days, if you need new shapes and sizes glass          |  |  |  |
| Packing                                                                     | The usual packing, 4 pieces in the inner box, 48 pieces box |  |  |  |
| Product                                                                     | 500,000 ~ 1,000,000 pieces per month                        |  |  |  |
| Capacity                                                                    |                                                             |  |  |  |
| Delivery time                                                               | ry time Within 35 days after sampling and order confirmed   |  |  |  |
| Payment terms 30% deposit by T / T in advance and balance against copy of B |                                                             |  |  |  |