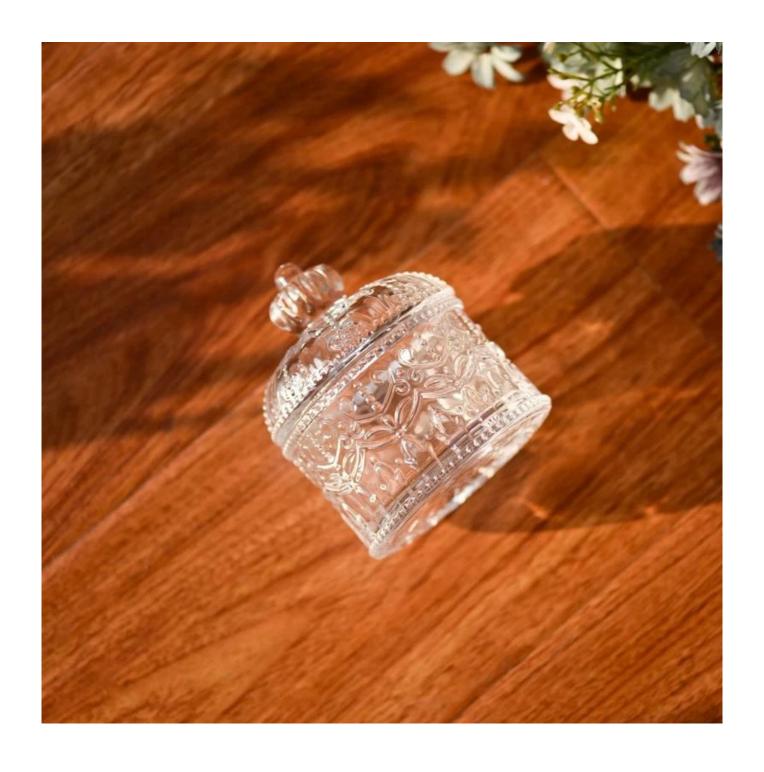

This **glass candle jar with lid** is made of high quality transparent glass material with elegant appearance and excellent transparency, which can clearly show the burning process of the candle.

The of the **glass candle jar with lid** is unique and delicate, which can add a unique artistic atmosphere to your candle.

The size of this **glass candle jar with lid** is moderate and easy to place. It can be used in homes, offices, hotels and other places to add a warm and romantic atmosphere to your space.

Wide range of application