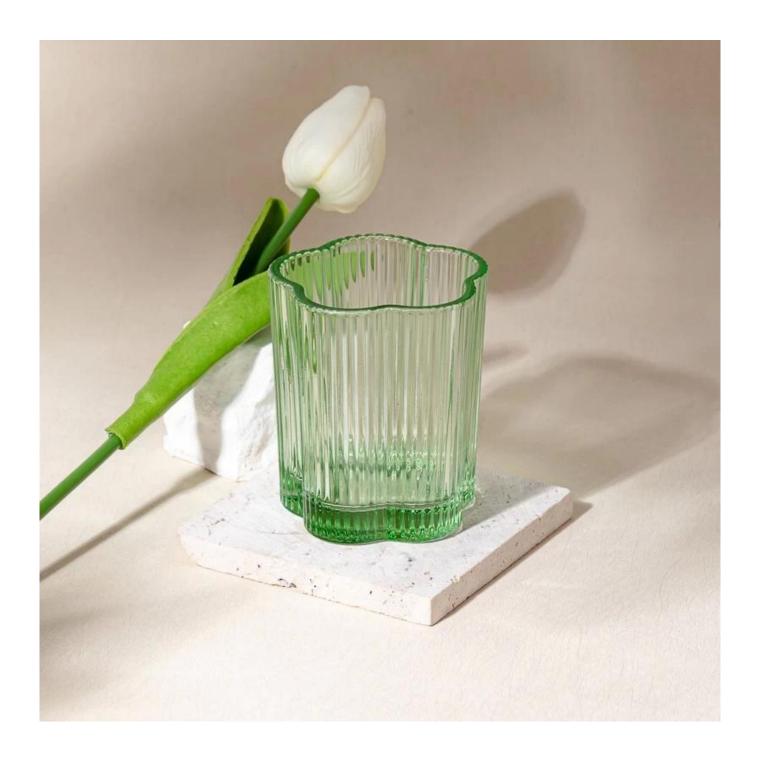

## **Supplier 200ml Empty Flower Shaped Glass for Candle Making with Valentine's Gift**

#### **Candle Jars Description**

| Item no             | SGCX25030705                                                                                                         |  |  |  |  |
|---------------------|----------------------------------------------------------------------------------------------------------------------|--|--|--|--|
| Material            | glass candle jar                                                                                                     |  |  |  |  |
| craft               | pressed glass candle jars                                                                                            |  |  |  |  |
| Sample time         | <ol> <li>5 days if there is glass shape and size</li> <li>15 days, if you need new shapes and sizes glass</li> </ol> |  |  |  |  |
| Packing             | The usual packing, 4 pieces in the inner box, 48 pieces box                                                          |  |  |  |  |
| Product<br>Capacity | 500,000 ~ 1,000,000 pieces per month                                                                                 |  |  |  |  |
| Delivery time       | Within 35 days after sampling and order confirmed                                                                    |  |  |  |  |