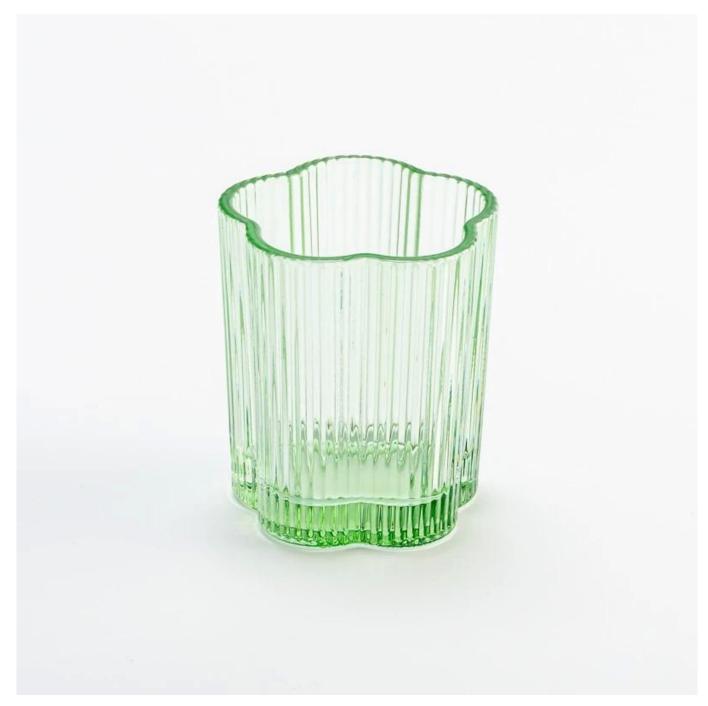

## **Supplier 200ml Empty Flower Shaped Glass for Candle Making with Valentine's Gift**