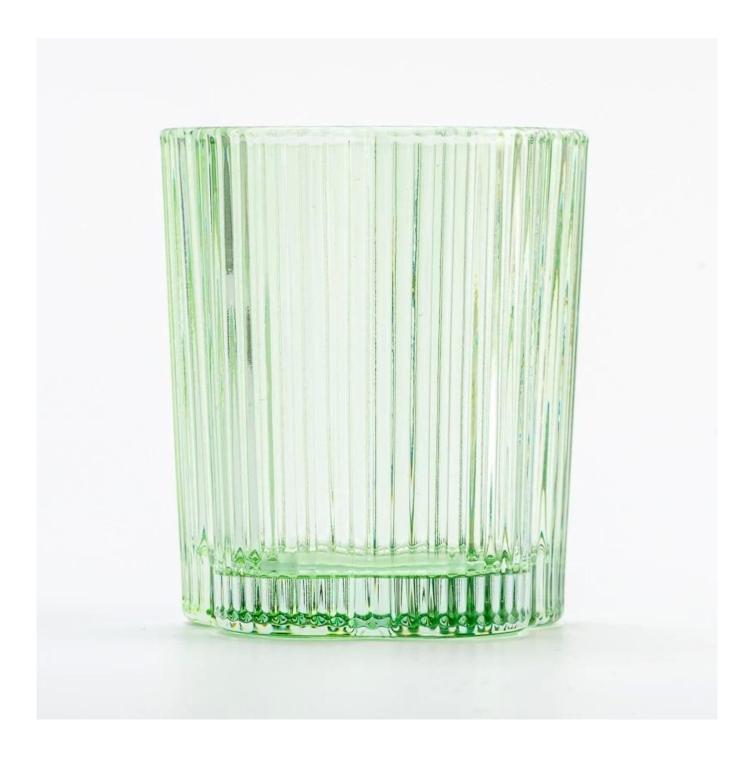

## **Supplier 200ml Empty Flower Shaped Glass for Candle Making with Valentine's Gift**

#### **Candle Jars Description**

| Item no             | SGCX25030705                                                                                                         |  |  |  |  |
|---------------------|----------------------------------------------------------------------------------------------------------------------|--|--|--|--|
| Material            | glass candle jar                                                                                                     |  |  |  |  |
| craft               | pressed glass candle jars                                                                                            |  |  |  |  |
| Sample time         | <ol> <li>5 days if there is glass shape and size</li> <li>15 days, if you need new shapes and sizes glass</li> </ol> |  |  |  |  |
| Packing             | The usual packing, 4 pieces in the inner box, 48 pieces box                                                          |  |  |  |  |
| Product<br>Capacity | 500,000 ~ 1,000,000 pieces per month                                                                                 |  |  |  |  |
| Delivery time       | Within 35 days after sampling and order confirmed                                                                    |  |  |  |  |