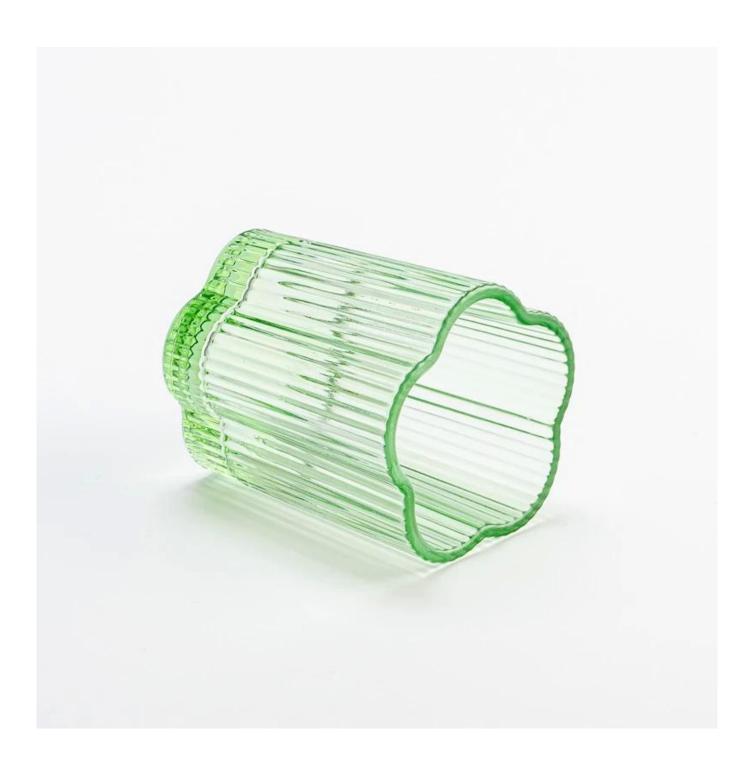

## **Supplier 200ml Empty Flower Shaped Glass for Candle Making with Valentine's Gift**