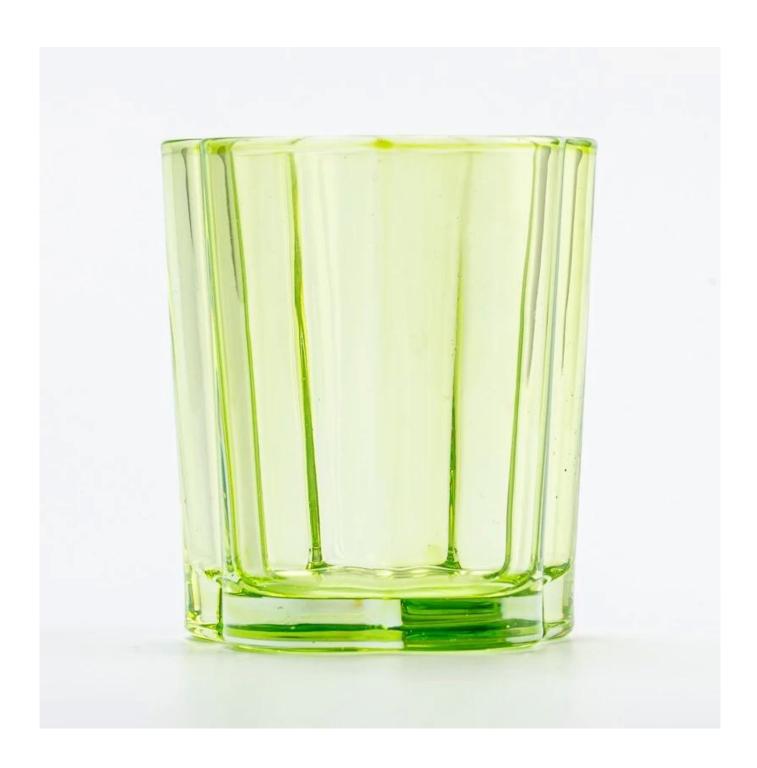

## Supplier 200ml empty unique glass candle vessel home decor

#### **Candle Jars Description**

| Item no             | SGCX25030704                                                                                                         |  |  |  |  |
|---------------------|----------------------------------------------------------------------------------------------------------------------|--|--|--|--|
| Material            | glass candle jar                                                                                                     |  |  |  |  |
| craft               | pressed glass candle jars                                                                                            |  |  |  |  |
| Sample time         | <ol> <li>5 days if there is glass shape and size</li> <li>15 days, if you need new shapes and sizes glass</li> </ol> |  |  |  |  |
| Packing             | The usual packing, 4 pieces in the inner box, 48 pieces box                                                          |  |  |  |  |
| Product<br>Capacity | 500,000 ~ 1,000,000 pieces per month                                                                                 |  |  |  |  |
| Delivery time       | Within 35 days after sampling and order confirmed                                                                    |  |  |  |  |