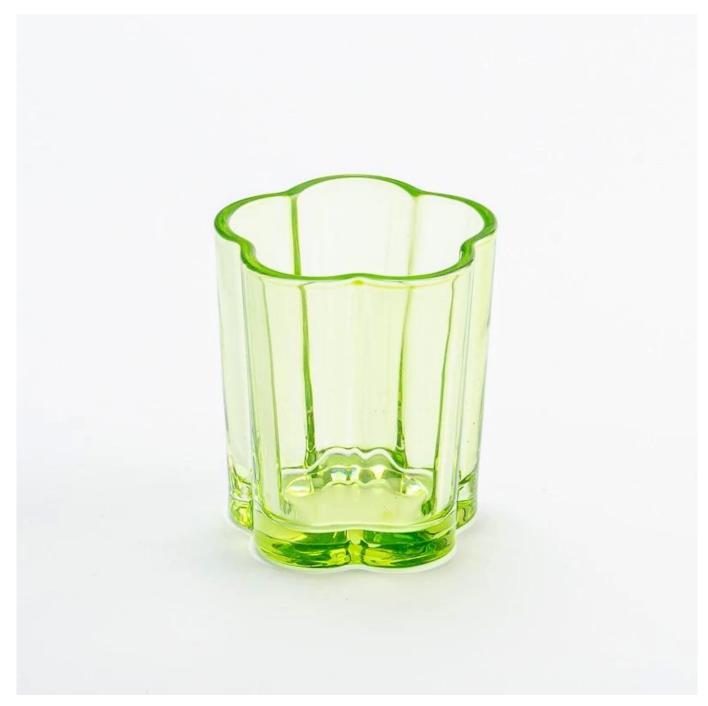

## Supplier 200ml empty unique glass candle vessel home decor

#### **Candle Jars Description**

| Item no             | SGCX25030704                                                                                                         |  |  |  |  |
|---------------------|----------------------------------------------------------------------------------------------------------------------|--|--|--|--|
| Material            | glass candle jar                                                                                                     |  |  |  |  |
| craft               | pressed glass candle jars                                                                                            |  |  |  |  |
| Sample time         | <ol> <li>5 days if there is glass shape and size</li> <li>15 days, if you need new shapes and sizes glass</li> </ol> |  |  |  |  |
| Packing             | The usual packing, 4 pieces in the inner box, 48 pieces box                                                          |  |  |  |  |
| Product<br>Capacity | 500,000 ~ 1,000,000 pieces per month                                                                                 |  |  |  |  |
| Delivery time       | Within 35 days after sampling and order confirmed                                                                    |  |  |  |  |