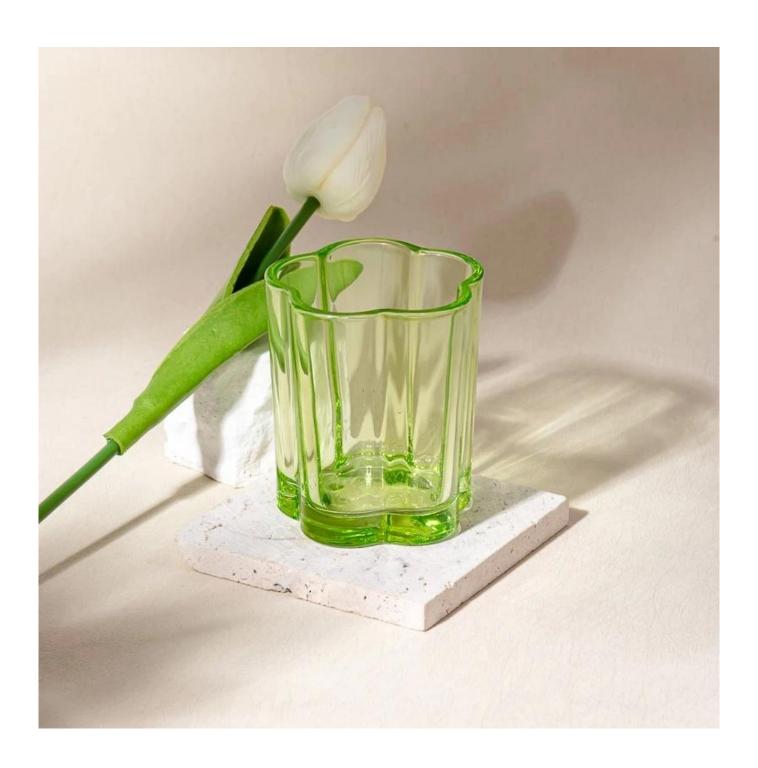

## Supplier 200ml empty unique glass candle vessel home decor

#### **Candle Jars Description**

| Item no             | SGCX25030704                                                                                                         |  |  |  |  |
|---------------------|----------------------------------------------------------------------------------------------------------------------|--|--|--|--|
| Material            | glass candle jar                                                                                                     |  |  |  |  |
| craft               | pressed glass candle jars                                                                                            |  |  |  |  |
| Sample time         | <ol> <li>5 days if there is glass shape and size</li> <li>15 days, if you need new shapes and sizes glass</li> </ol> |  |  |  |  |
| Packing             | The usual packing, 4 pieces in the inner box, 48 pieces box                                                          |  |  |  |  |
| Product<br>Capacity | 500,000 ~ 1,000,000 pieces per month                                                                                 |  |  |  |  |
| Delivery time       | Within 35 days after sampling and order confirmed                                                                    |  |  |  |  |