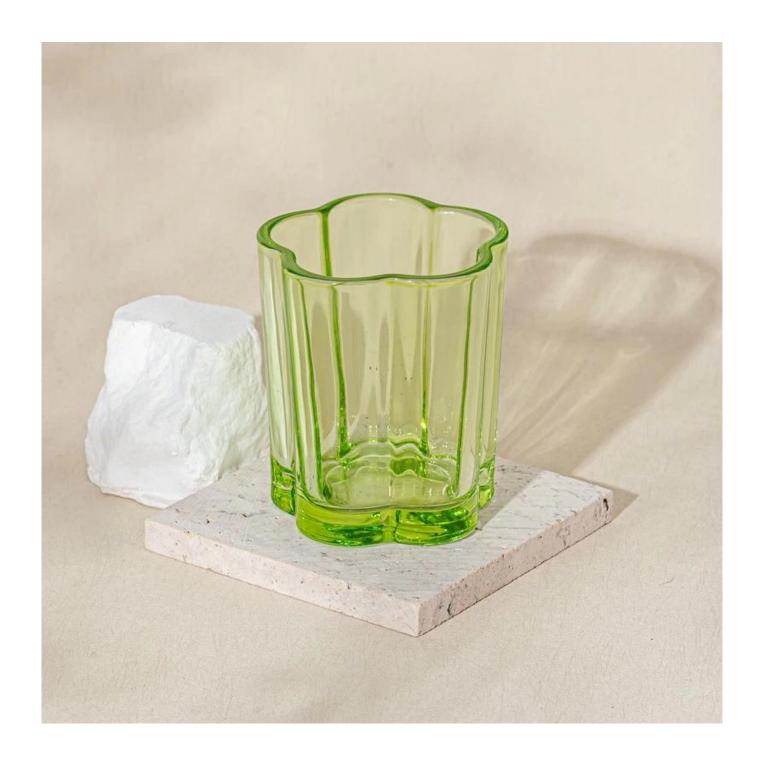

## Supplier 200ml empty unique glass candle vessel home decor

#### **Candle Jars Description**

| Item no             | SGCX25030704                                                                                                         |  |  |  |  |
|---------------------|----------------------------------------------------------------------------------------------------------------------|--|--|--|--|
| Material            | glass candle jar                                                                                                     |  |  |  |  |
| craft               | pressed glass candle jars                                                                                            |  |  |  |  |
| Sample time         | <ol> <li>5 days if there is glass shape and size</li> <li>15 days, if you need new shapes and sizes glass</li> </ol> |  |  |  |  |
| Packing             | The usual packing, 4 pieces in the inner box, 48 pieces box                                                          |  |  |  |  |
| Product<br>Capacity | 500,000 ~ 1,000,000 pieces per month                                                                                 |  |  |  |  |
| Delivery time       | Within 35 days after sampling and order confirmed                                                                    |  |  |  |  |