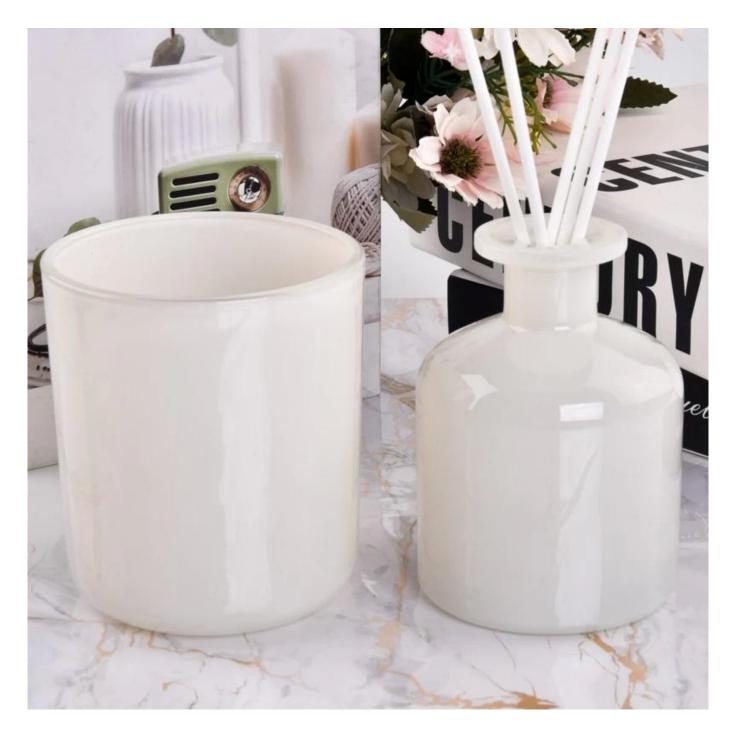

#### **Supplier 250ml Luxury white Glass Diffuser Bottles**

#### Candle Jars Description

| Item number.                                                                    | SGLG23011609                                                |  |
|---------------------------------------------------------------------------------|-------------------------------------------------------------|--|
| Material                                                                        | glass                                                       |  |
| craft                                                                           | glass diffuser bottle                                       |  |
| Sample time                                                                     | 1. 5 days if there is existing shape and size               |  |
|                                                                                 | 2. 15 days, if you need new shapes and sizes glass          |  |
| Packing                                                                         | The usual packing, 4 pieces in the inner box, 48 pieces box |  |
| Product Capacity                                                                | y 500,000 ~ 1,000,000 pieces per month                      |  |
| Delivery time                                                                   | Within 35 days after sampling and order confirmed           |  |
| Payment terms 30% deposit by T / T in advance and balance against copy of B / L |                                                             |  |