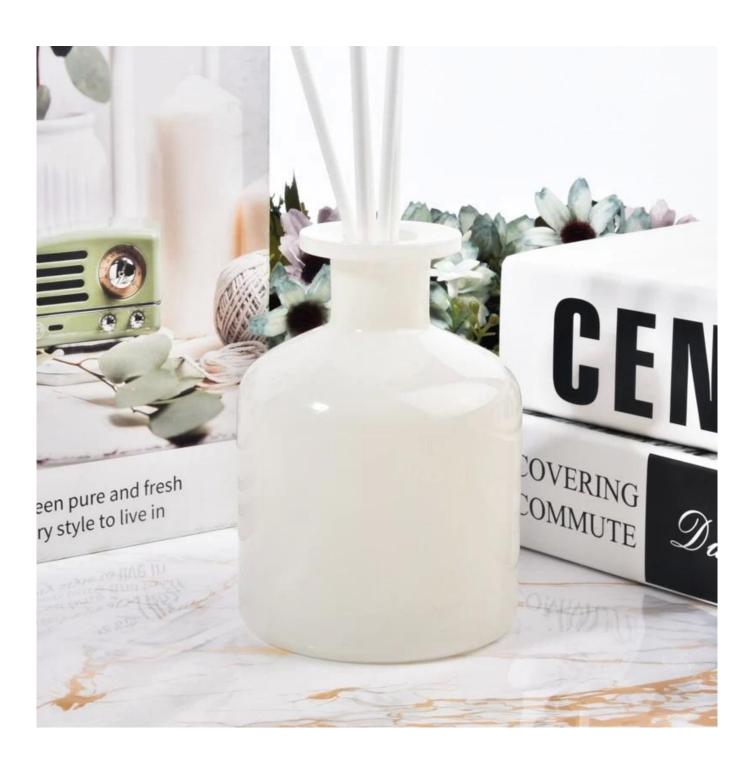

#### **Supplier 250ml Luxury white Glass Diffuser Bottles**

#### Candle Jars Description

| Item number.                                                                    | SGLG23011609                                                |  |
|---------------------------------------------------------------------------------|-------------------------------------------------------------|--|
| Material                                                                        | glass                                                       |  |
| craft                                                                           | glass diffuser bottle                                       |  |
| Sample time                                                                     | 1. 5 days if there is existing shape and size               |  |
|                                                                                 | 2. 15 days, if you need new shapes and sizes glass          |  |
| Packing                                                                         | The usual packing, 4 pieces in the inner box, 48 pieces box |  |
| Product Capacity                                                                | y 500,000 ~ 1,000,000 pieces per month                      |  |
| Delivery time                                                                   | Within 35 days after sampling and order confirmed           |  |
| Payment terms 30% deposit by T / T in advance and balance against copy of B / L |                                                             |  |