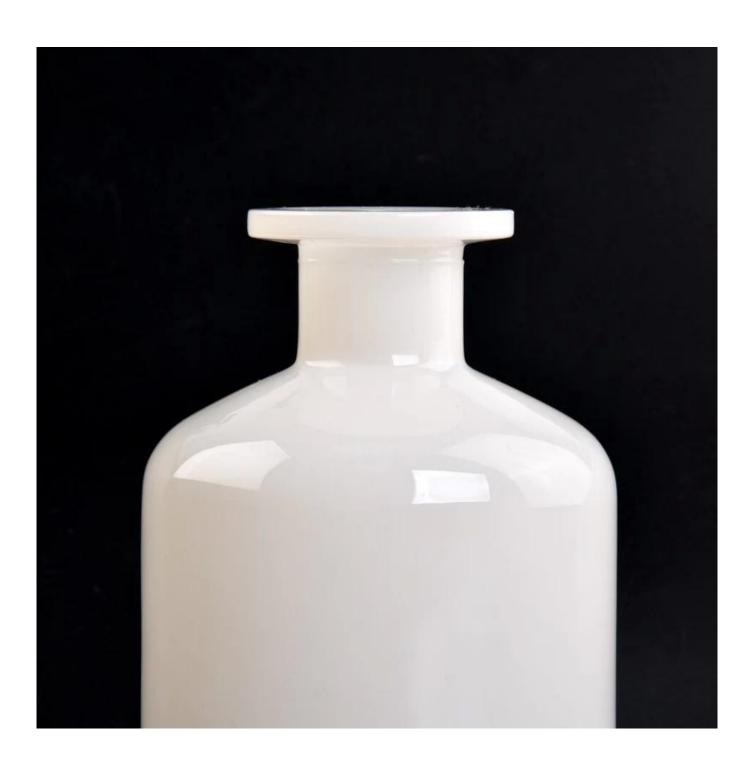

#### **Supplier 250ml Luxury white Glass Diffuser Bottles**

#### Candle Jars Description

| Item number.                                                                    | SGLG23011609                                                |  |
|---------------------------------------------------------------------------------|-------------------------------------------------------------|--|
| Material                                                                        | glass                                                       |  |
| craft                                                                           | glass diffuser bottle                                       |  |
| Sample time                                                                     | 1. 5 days if there is existing shape and size               |  |
|                                                                                 | 2. 15 days, if you need new shapes and sizes glass          |  |
| Packing                                                                         | The usual packing, 4 pieces in the inner box, 48 pieces box |  |
| Product Capacity                                                                | y 500,000 ~ 1,000,000 pieces per month                      |  |
| Delivery time                                                                   | Within 35 days after sampling and order confirmed           |  |
| Payment terms 30% deposit by T / T in advance and balance against copy of B / L |                                                             |  |