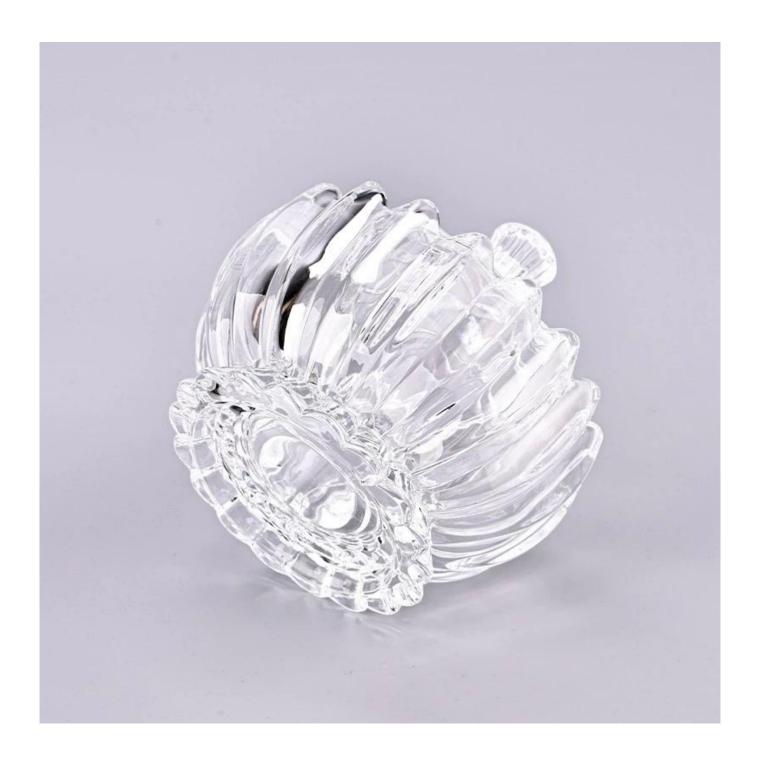

### Supplier 260ml vertical stripe clear glass candle jar with lid

Why Choose Sunny Glassware

- Upmost dedication to design, never compression on quality
- <u>Sunny Glassware</u> strictly protect the customers' designs, all the newly designed items from us haven't been copied in three years.
- Product quality is the major focus in <u>Sunny Glassware Sunny Glassware</u> once demolished 80,000 pcs of glass vessel with barely visible blemish.

This vertical stripe clear **glass candle jar with lid** is made of high quality transparent glass material with elegant appearance and excellent transparency, which can clearly show the burning process of the candle.

The vertical stripe design of the **glass candle jar with lid** is unique and delicate, which can add a unique artistic atmosphere to your candle.

The size of this **glass candle jar with lid** is moderate and easy to place. It can be used in homes, offices, hotels and other places to add a warm and romantic atmosphere to your space.