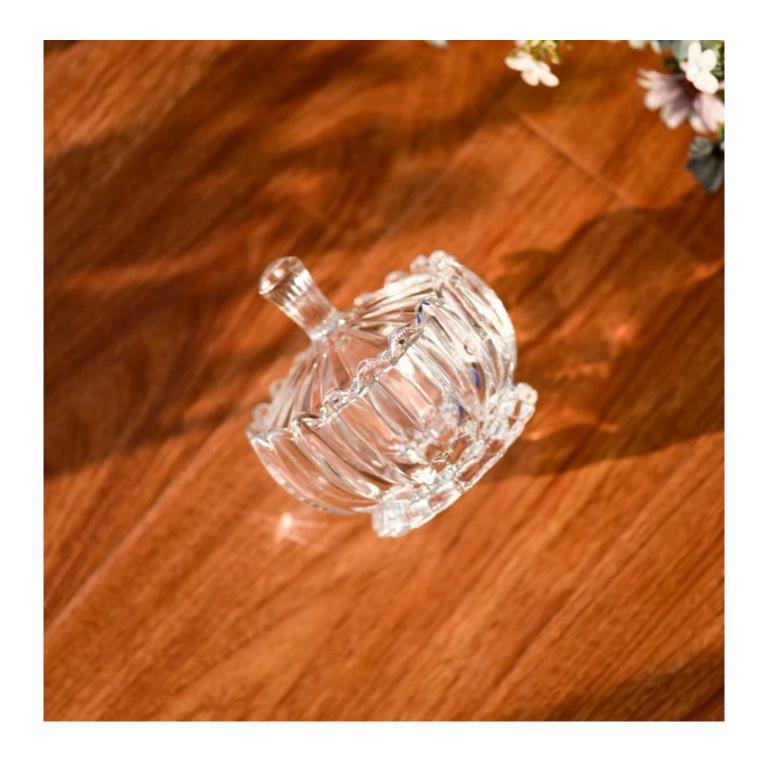

This vertical stripe clear **glass candle jar with lid** is made of high quality transparent glass material with elegant appearance and excellent transparency, which can clearly show the burning process of the candle.

The vertical stripe design of the **glass candle jar with lid** is unique and delicate, which can add a unique artistic atmosphere to your candle.

The size of this **glass candle jar with lid** is moderate and easy to place. It can be used in homes, offices, hotels and other places to add a warm and romantic atmosphere to your space.