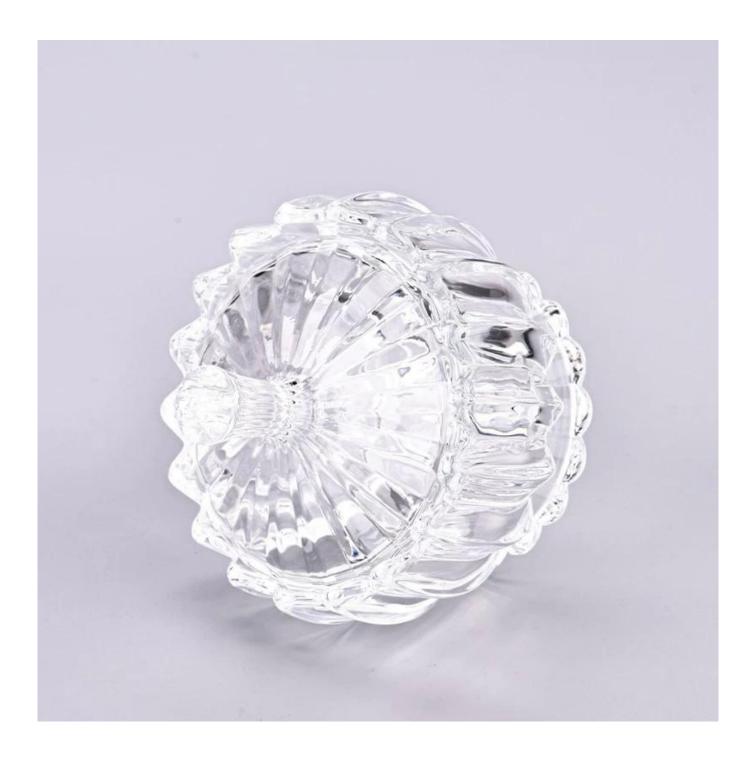

This vertical stripe clear **glass candle jar with lid** is made of high quality transparent glass material with elegant appearance and excellent transparency, which can clearly show the burning process of the candle.

The vertical stripe design of the **glass candle jar with lid** is unique and delicate, which can add a unique artistic atmosphere to your candle.

The size of this **glass candle jar with lid** is moderate and easy to place. It can be used in homes, offices, hotels and other places to add a warm and romantic atmosphere to your space.