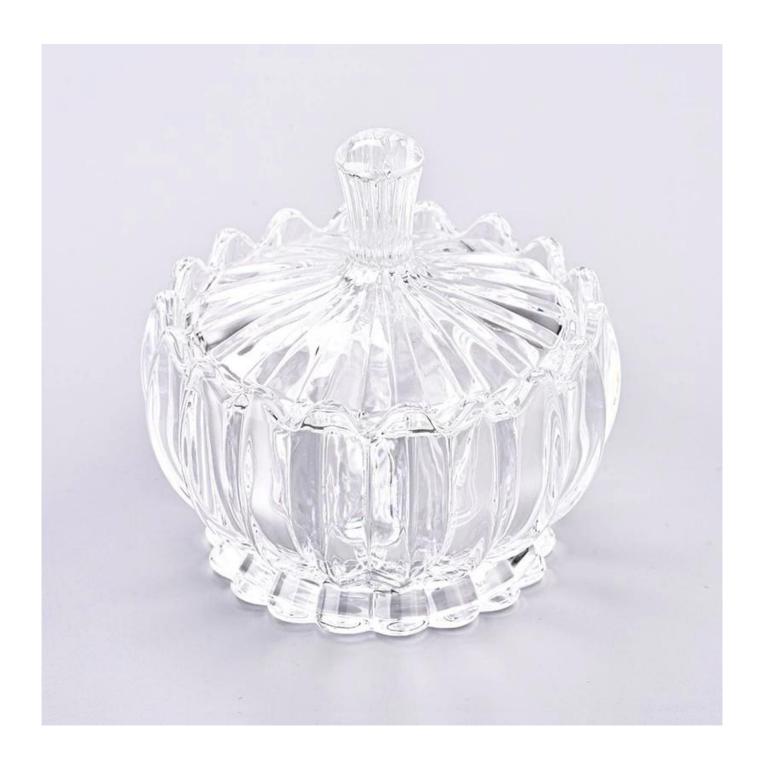

This vertical stripe clear **glass candle jar with lid** is made of high quality transparent glass material with elegant appearance and excellent transparency, which can clearly show the burning process of the candle.

The vertical stripe design of the **glass candle jar with lid** is unique and delicate, which can add a unique artistic atmosphere to your candle.

The size of this **glass candle jar with lid** is moderate and easy to place. It can be used in homes, offices, hotels and other places to add a warm and romantic atmosphere to your space.