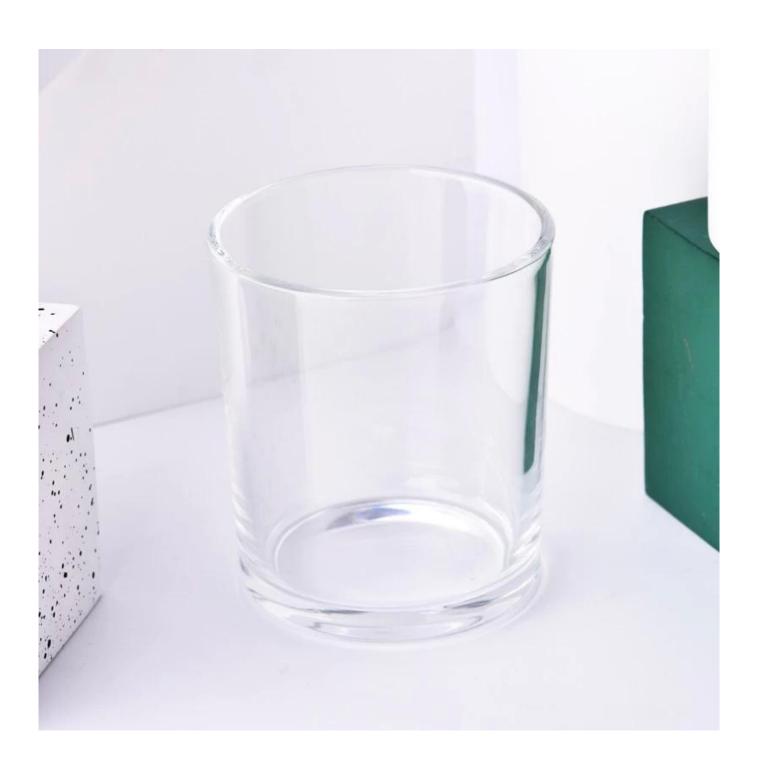

# Supplier 300l clear Glass Candle Jars for home deco

| Element name     | Supplier 300l clear Glass Candle Jars for home deco                                                                                                                                                     |
|------------------|---------------------------------------------------------------------------------------------------------------------------------------------------------------------------------------------------------|
| Sampling time    | 1.5 days if the shape and size of the products exist 2.15 days if you need new shape and size of the products                                                                                           |
| Packaging        | 24pcs / 36pcs / 48pcs regular safety packing and so on For export carton with egg divider                                                                                                               |
| MOQ              | 5000pcs                                                                                                                                                                                                 |
| Delivery time    | Within 35 days after the order confirmed                                                                                                                                                                |
| Payment terms    | 30% deposit by T / T in advance, the balance after showing the copy of B / L                                                                                                                            |
| Product features | <ol> <li>High quality and competitive prices</li> <li>Testing FDA, SGS, LFGB etc.</li> <li>Eco Friendly</li> <li>It is widely aimed at Wedding, party, home, bars etc.</li> <li>Machine made</li> </ol> |