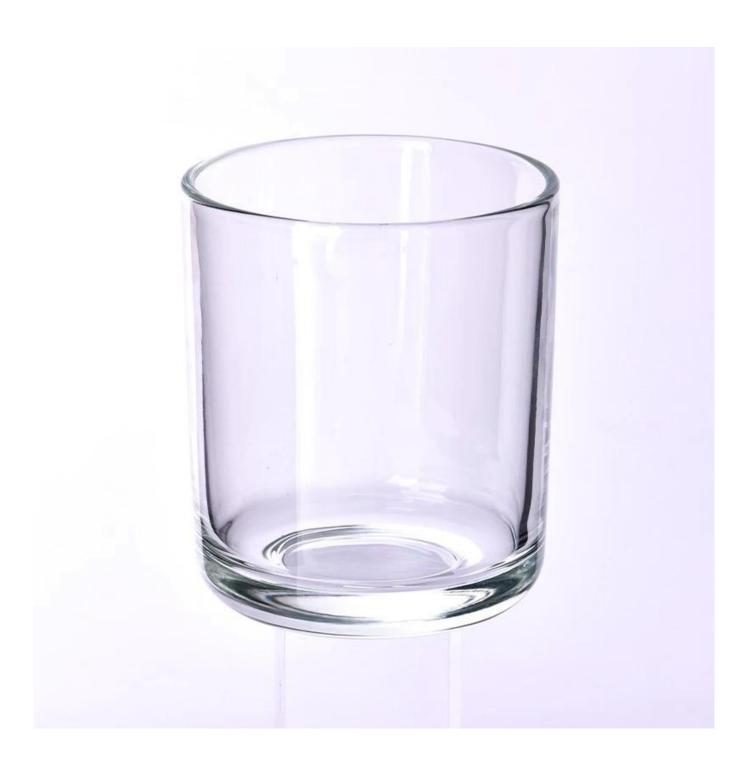

# Supplier 300l clear Glass Candle Jars for home deco

| Element name     | Supplier 300l clear Glass Candle Jars for home deco                                                                                                                                                     |
|------------------|---------------------------------------------------------------------------------------------------------------------------------------------------------------------------------------------------------|
| Sampling time    | 1.5 days if the shape and size of the products exist 2.15 days if you need new shape and size of the products                                                                                           |
| Packaging        | 24pcs / 36pcs / 48pcs regular safety packing and so on For export carton with egg divider                                                                                                               |
| MOQ              | 5000pcs                                                                                                                                                                                                 |
| Delivery time    | Within 35 days after the order confirmed                                                                                                                                                                |
| Payment terms    | 30% deposit by T / T in advance, the balance after showing the copy of B / L                                                                                                                            |
| Product features | <ol> <li>High quality and competitive prices</li> <li>Testing FDA, SGS, LFGB etc.</li> <li>Eco Friendly</li> <li>It is widely aimed at Wedding, party, home, bars etc.</li> <li>Machine made</li> </ol> |