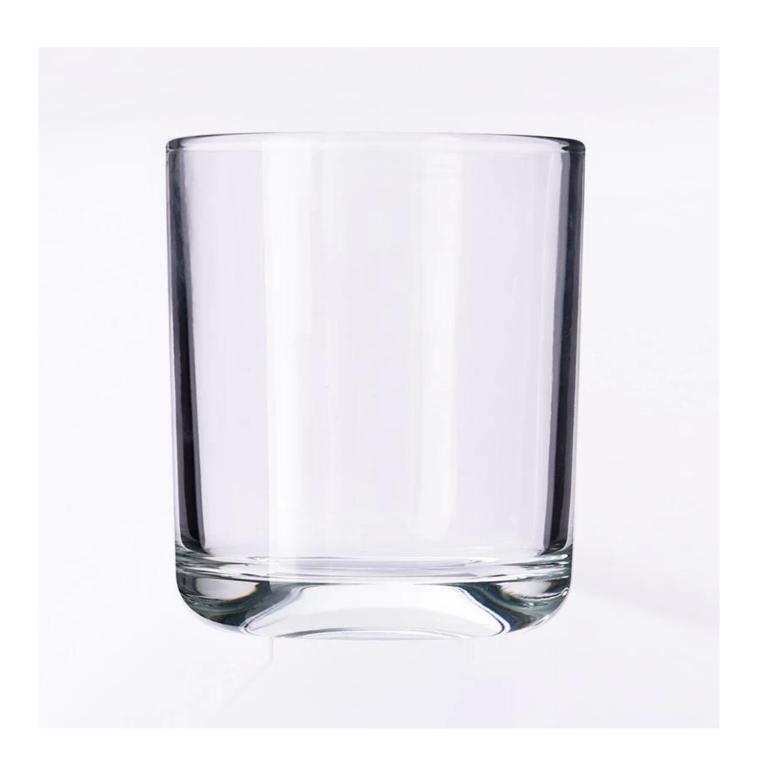

# Supplier 300l clear Glass Candle Jars for home deco

| Element name     | Supplier 300l clear Glass Candle Jars for home deco                                                                                                                                                     |
|------------------|---------------------------------------------------------------------------------------------------------------------------------------------------------------------------------------------------------|
| Sampling time    | 1.5 days if the shape and size of the products exist 2.15 days if you need new shape and size of the products                                                                                           |
| Packaging        | 24pcs / 36pcs / 48pcs regular safety packing and so on For export carton with egg divider                                                                                                               |
| MOQ              | 5000pcs                                                                                                                                                                                                 |
| Delivery time    | Within 35 days after the order confirmed                                                                                                                                                                |
| Payment terms    | 30% deposit by T / T in advance, the balance after showing the copy of B / L                                                                                                                            |
| Product features | <ol> <li>High quality and competitive prices</li> <li>Testing FDA, SGS, LFGB etc.</li> <li>Eco Friendly</li> <li>It is widely aimed at Wedding, party, home, bars etc.</li> <li>Machine made</li> </ol> |