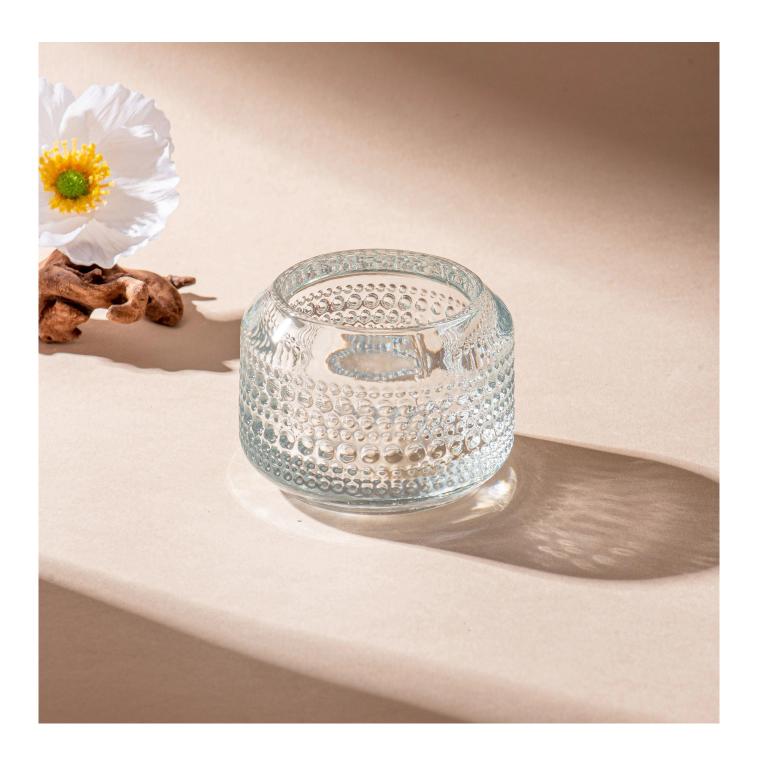

In the busy city life, looking for a piece of their own quiet and warm. Thickened glass candle jar, in the name of retro, invites you to a romantic encounter about light and shadow and time. This is not only a home decoration, but also a habitat for the soul, so that every corner of the home exudes a unique charm and temperature.

We select high quality thickened glass, after fine grinding and high temperature treatment, to ensure that each glass candle jar is durable, excellent light transmission, even if it is used for a long time, it is not easy to break, and safely protect your home time.

Whether as a housewarming gift or a warm exchange between friends, the thickened glass candle jar is an excellent choice. It is not only a gift, but also a wish for a better life, so that the people who receive it feel full of heart and warmth.