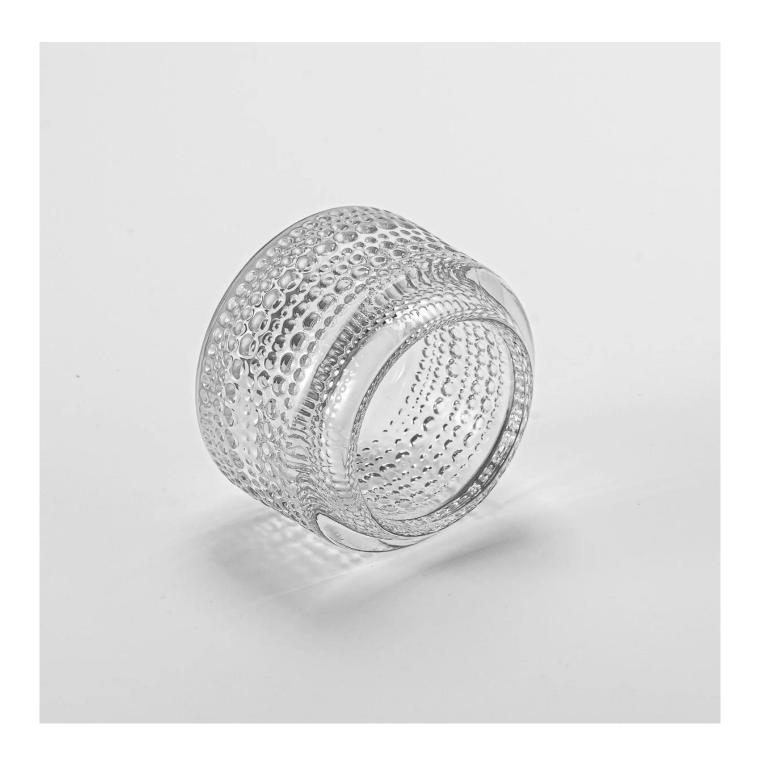

## product description

| product<br>name   | Supplier 3oz thickened glass candle jars for home decor vintage embossed empty vessel                                 |
|-------------------|-----------------------------------------------------------------------------------------------------------------------|
| Sample time       | 1. 5 days if there is glass shape and size 2. 15 days, if you need new shapes and sizes glass                         |
| Measure           | Item No.:SGFT24121611 Top dia: 60 mm Bottom dia: 62 mm Height: 59.5 mm Weight: 389 g Capacity: 117 ml Max dia□81.5 mm |
| Packing           | Normal packing,Individual gift box, PVC box, window box, color box, white box, etc                                    |
| Delivery<br>time  | Within 35 days after the sample and order confirmed                                                                   |
| Payment<br>term   | 30% deposit by T/T in advance and the balance against the copy of B/L                                                 |
| Shipment          | By sea,by air,by Express and your shipping agent is acceptable                                                        |
| Usage<br>Occasion | Home decor, Wedding Decoration, Wedding Favors, Decoration enhancement,                                               |

In the busy city life, looking for a piece of their own quiet and warm. Thickened glass candle jar, in the name of retro, invites you to a romantic encounter about light and shadow and time. This is not only a home decoration, but also a habitat for the soul, so that every corner of the home exudes a unique charm and temperature.

We select high quality thickened glass, after fine grinding and high temperature treatment, to ensure that each glass candle jar is durable, excellent light transmission, even if it is used for a long time, it is not easy to break, and safely protect your home time.