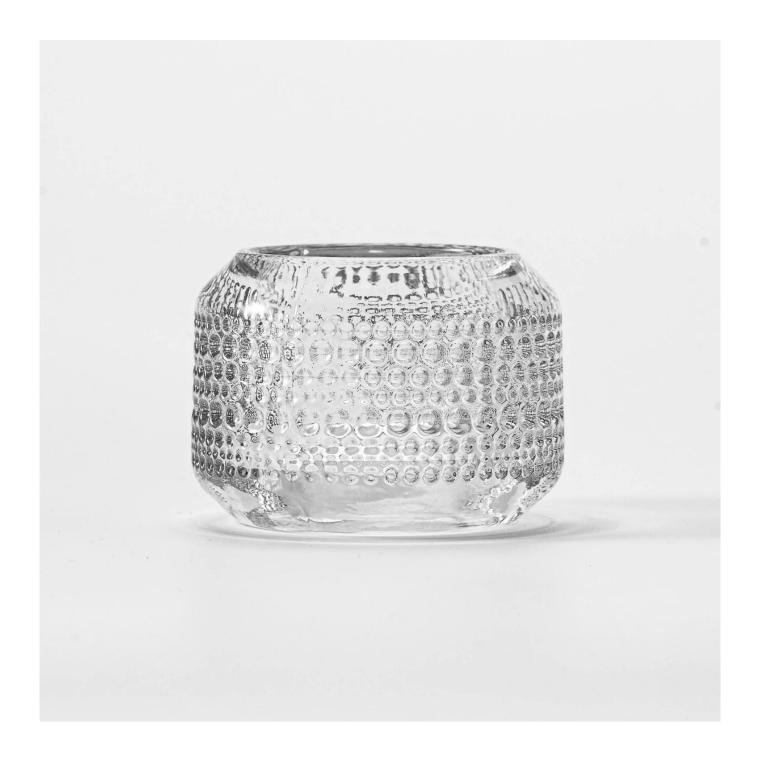

# Supplier 3oz thickened glass candle jars for home decor vintage embossed empty vessel

Why Choose Sunny Glassware

- Upmost dedication to design, never compression on quality
- <u>Sunny Glassware</u> strictly protect the customers' designs, all the newly designed items from us haven't been copied in three years.
- Product quality is the major focus in <u>Sunny Glassware Sunny Glassware</u> once demolished 80,000 pcs of glass vessel with barely visible blemish.

## product description

| product<br>name   | Supplier 3oz thickened glass candle jars for home decor vintage embossed empty vessel                                 |
|-------------------|-----------------------------------------------------------------------------------------------------------------------|
| Sample time       | 1. 5 days if there is glass shape and size 2. 15 days, if you need new shapes and sizes glass                         |
| Measure           | Item No.:SGFT24121611 Top dia: 60 mm Bottom dia: 62 mm Height: 59.5 mm Weight: 389 g Capacity: 117 ml Max dia□81.5 mm |
| Packing           | Normal packing,Individual gift box, PVC box, window box, color box, white box, etc                                    |
| Delivery<br>time  | Within 35 days after the sample and order confirmed                                                                   |
| Payment<br>term   | 30% deposit by T/T in advance and the balance against the copy of B/L                                                 |
| Shipment          | By sea,by air,by Express and your shipping agent is acceptable                                                        |
| Usage<br>Occasion | Home decor, Wedding Decoration, Wedding Favors, Decoration enhancement,                                               |

In the busy city life, looking for a piece of their own quiet and warm. Thickened glass candle jar, in the name of retro, invites you to a romantic encounter about light and shadow and time. This is not only a home decoration, but also a habitat for the soul, so that every corner of the home exudes a unique charm and temperature.

We select high quality thickened glass, after fine grinding and high temperature treatment, to ensure that each glass candle jar is durable, excellent light transmission, even if it is used for a long time, it is not easy to break, and safely protect your home time.