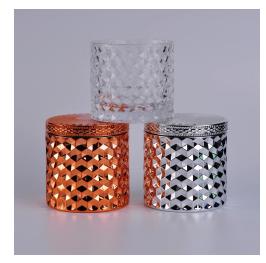

### **Product Details**

#### Flexible size design allows your market to grow rapidly

item NO[]SGHY14121610A Lid diameter[]8.9cm Lid height[][1.7cm Lid weight[]165g Body diameter[]10cm Body height[]9cm Body weight[]525g Body volume[]440ml