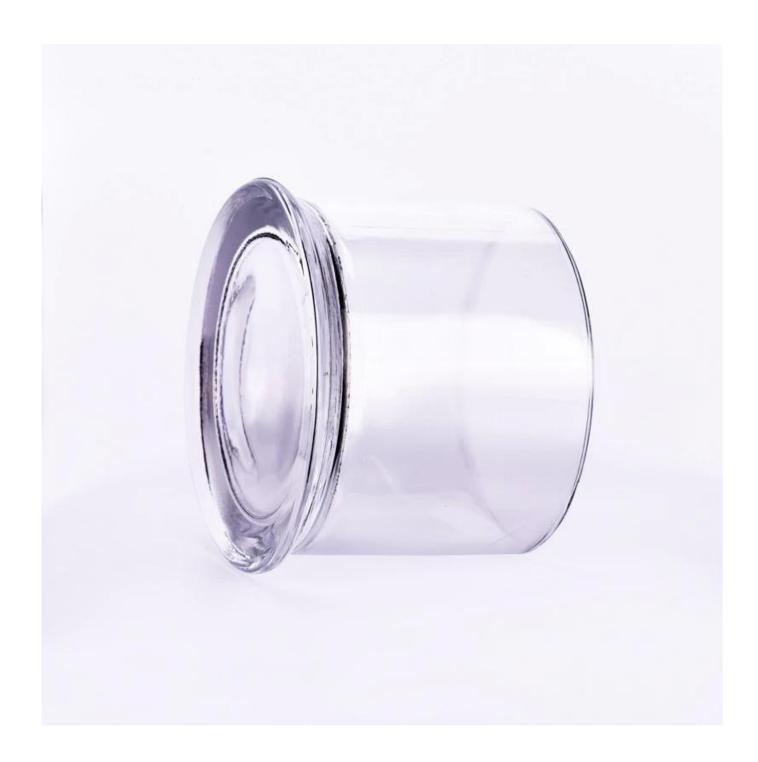

## product description

| product<br>name   | Supplier 500ml transparent large-capacity glass candle jars for wedding decorations               |
|-------------------|---------------------------------------------------------------------------------------------------|
| name              |                                                                                                   |
| Sample<br>time    | 1. 5 days if there is glass shape and size<br>2. 15 days, if you need new shapes and sizes glass  |
| Measure           | Item No.:SGJSJ24062502 Top dia: 105mm Bottom dia: 115mm Height: 87mm Weight: 554g Capacity: 512ml |
| Packing           | Normal packing,Individual gift box, PVC box, window box, color box, white box, etc                |
| Delivery<br>time  | Within 35 days after the sample and order confirmed                                               |
| Payment<br>term   | 30% deposit by T/T in advance and the balance against the copy of B/L                             |
| Shipment          | By sea,by air,by Express and your shipping agent is acceptable                                    |
| Usage<br>Occasion | Home decor, Wedding Decoration, Wedding Favors, Decoration enhancement,                           |

The 360° fully transparent design clearly presents every frame of light and shadow changes during the burning of the candle. From the faint glow of the flickering wick to the texture of the slowly flowing wax liquid, every light is a dual treat for both the eyes and the nose.

The can body is designed with a wide mouth, making it easy to pour wax liquid and insert dried flowers, aromatherapy crystals, shells and other decorative items. Whether you are a beginner trying or a professional handcrafting, you can create a unique custom candle.