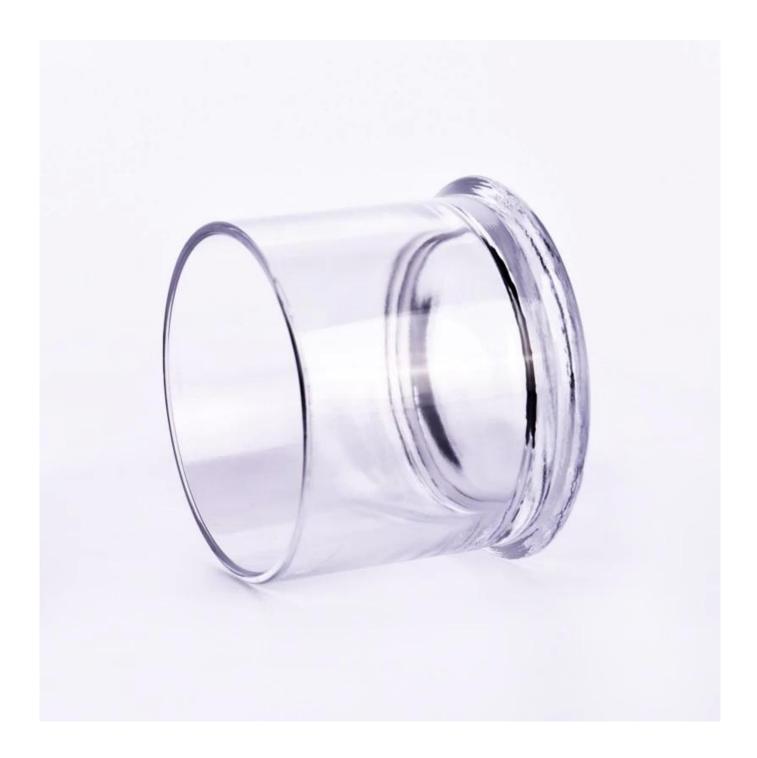

The 360° fully transparent design clearly presents every frame of light and shadow changes during the burning of the candle. From the faint glow of the flickering wick to the texture of the slowly flowing wax liquid, every light is a dual treat for both the eyes and the nose.

The can body is designed with a wide mouth, making it easy to pour wax liquid and insert dried flowers, aromatherapy crystals, shells and other decorative items. Whether you are a beginner trying or a professional handcrafting, you can create a unique custom candle.