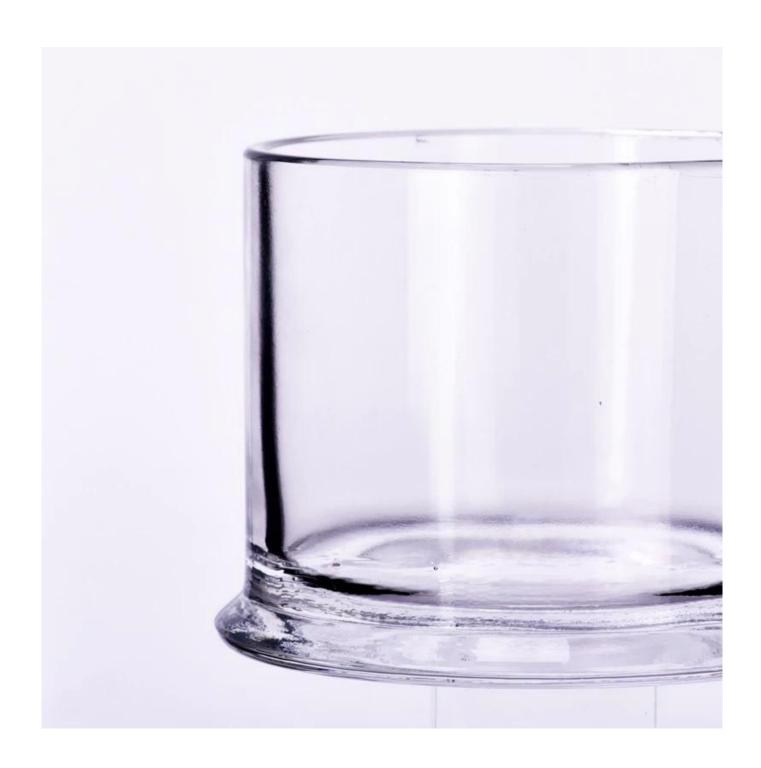

## product description

| product<br>name   | Supplier 500ml transparent large-capacity glass candle jars for wedding decorations               |
|-------------------|---------------------------------------------------------------------------------------------------|
| name              |                                                                                                   |
| Sample<br>time    | 1. 5 days if there is glass shape and size<br>2. 15 days, if you need new shapes and sizes glass  |
| Measure           | Item No.:SGJSJ24062502 Top dia: 105mm Bottom dia: 115mm Height: 87mm Weight: 554g Capacity: 512ml |
| Packing           | Normal packing,Individual gift box, PVC box, window box, color box, white box, etc                |
| Delivery<br>time  | Within 35 days after the sample and order confirmed                                               |
| Payment<br>term   | 30% deposit by T/T in advance and the balance against the copy of B/L                             |
| Shipment          | By sea,by air,by Express and your shipping agent is acceptable                                    |
| Usage<br>Occasion | Home decor, Wedding Decoration, Wedding Favors, Decoration enhancement,                           |