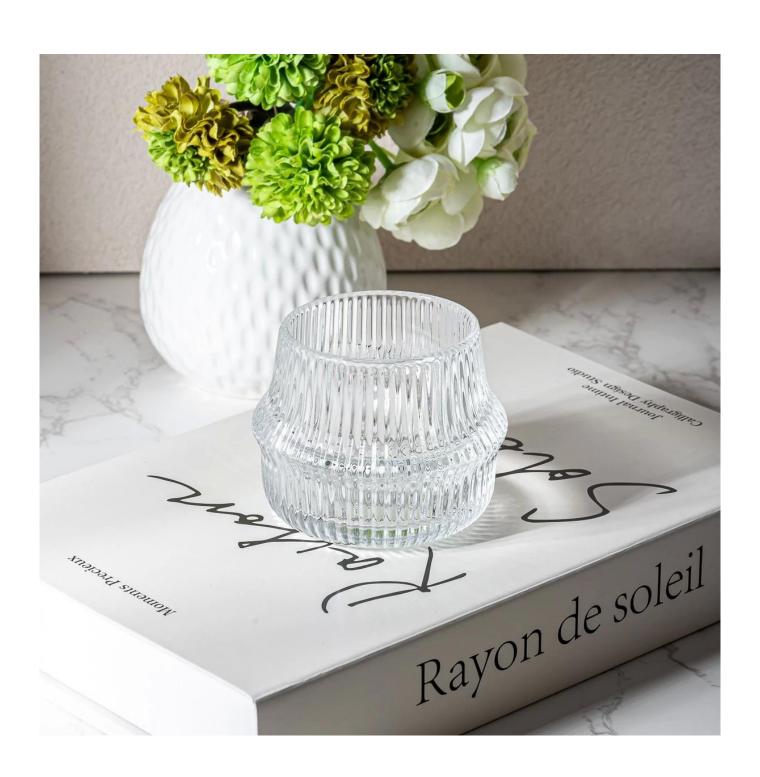

## Supplier 5oz votivespecial shape glass candle vessels for candle

#### Candle Jars Description

| Item no       | SGKY24112004                                                |  |  |  |  |
|---------------|-------------------------------------------------------------|--|--|--|--|
| Material      | lass candle jar                                             |  |  |  |  |
| craft         | ressed glass candle jars                                    |  |  |  |  |
| Sample time   | 1. 5 days if there is glass shape and size                  |  |  |  |  |
|               | 2. 15 days, if you need new shapes and sizes glass          |  |  |  |  |
| Packing       | The usual packing, 4 pieces in the inner box, 48 pieces box |  |  |  |  |
| Product       | 500,000 ~ 1,000,000 pieces per month                        |  |  |  |  |
| Capacity      |                                                             |  |  |  |  |
| Delivery time | Within 35 days after sampling and order confirmed           |  |  |  |  |