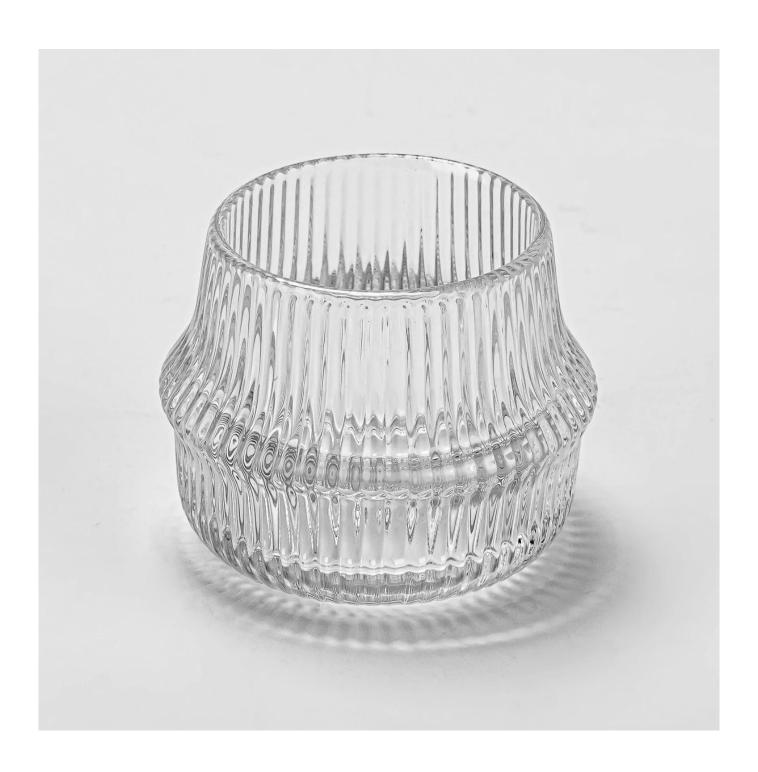

## Supplier 5oz votivespecial shape glass candle vessels for candle

#### Candle Jars Description

| Item no       | SGKY24112004                                                |  |  |  |  |
|---------------|-------------------------------------------------------------|--|--|--|--|
| Material      | lass candle jar                                             |  |  |  |  |
| craft         | ressed glass candle jars                                    |  |  |  |  |
| Sample time   | 1. 5 days if there is glass shape and size                  |  |  |  |  |
|               | 2. 15 days, if you need new shapes and sizes glass          |  |  |  |  |
| Packing       | The usual packing, 4 pieces in the inner box, 48 pieces box |  |  |  |  |
| Product       | 500,000 ~ 1,000,000 pieces per month                        |  |  |  |  |
| Capacity      |                                                             |  |  |  |  |
| Delivery time | Within 35 days after sampling and order confirmed           |  |  |  |  |