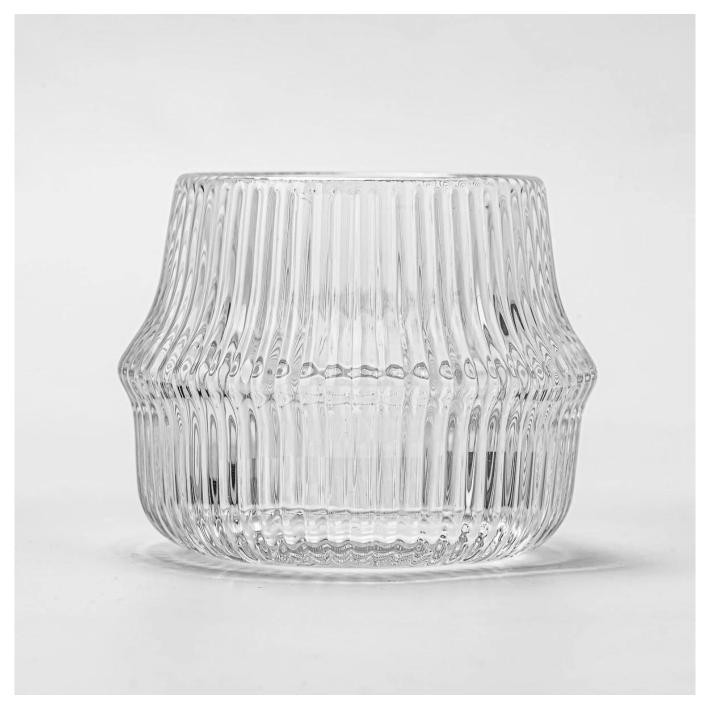

#### Candle Jars Description

| Item no       | SGKY24112004                                                |  |  |  |  |
|---------------|-------------------------------------------------------------|--|--|--|--|
| Material      | lass candle jar                                             |  |  |  |  |
| craft         | ressed glass candle jars                                    |  |  |  |  |
| Sample time   | 1. 5 days if there is glass shape and size                  |  |  |  |  |
|               | 2. 15 days, if you need new shapes and sizes glass          |  |  |  |  |
| Packing       | The usual packing, 4 pieces in the inner box, 48 pieces box |  |  |  |  |
| Product       | 500,000 ~ 1,000,000 pieces per month                        |  |  |  |  |
| Capacity      |                                                             |  |  |  |  |
| Delivery time | Within 35 days after sampling and order confirmed           |  |  |  |  |