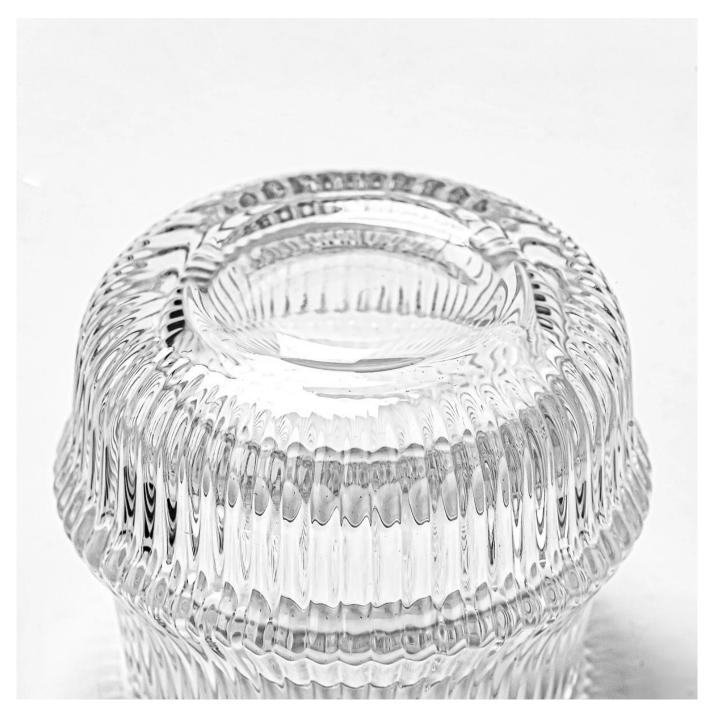

## Supplier 5oz votivespecial shape glass candle vessels for candle

#### Candle Jars Description

| Item no       | SGKY24112004                                                |  |  |  |  |
|---------------|-------------------------------------------------------------|--|--|--|--|
| Material      | lass candle jar                                             |  |  |  |  |
| craft         | ressed glass candle jars                                    |  |  |  |  |
| Sample time   | 1. 5 days if there is glass shape and size                  |  |  |  |  |
|               | 2. 15 days, if you need new shapes and sizes glass          |  |  |  |  |
| Packing       | The usual packing, 4 pieces in the inner box, 48 pieces box |  |  |  |  |
| Product       | 500,000 ~ 1,000,000 pieces per month                        |  |  |  |  |
| Capacity      |                                                             |  |  |  |  |
| Delivery time | Within 35 days after sampling and order confirmed           |  |  |  |  |