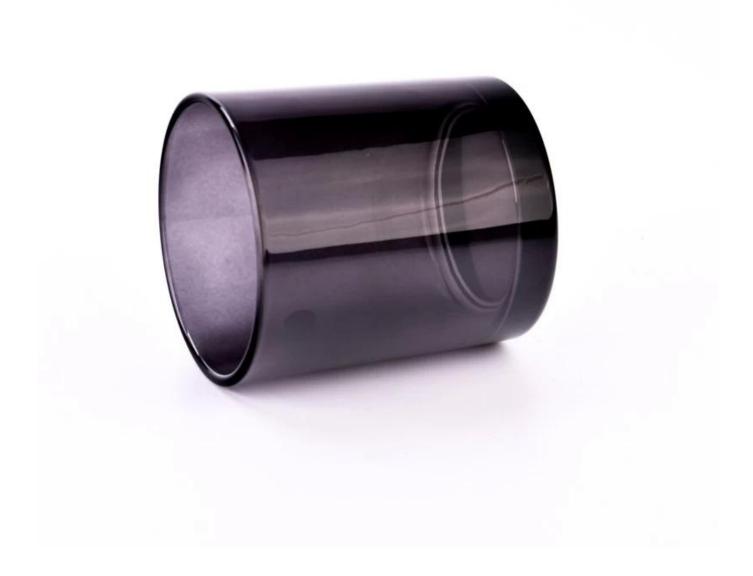

# Supplier 6oz 8oz 10oz 12oz 14oz 16oz Cylinder Glass Candle Jars for wedding

| Element name     | Supplier 6oz 8oz 10oz 12oz 14oz 16oz Cylinder Glass Candle Jars for wedding                                                                                                                             |
|------------------|---------------------------------------------------------------------------------------------------------------------------------------------------------------------------------------------------------|
| Sampling time    | <ul><li>1.5 days if the shape and size of the products exist</li><li>2.15 days if you need new shape and size of the products</li></ul>                                                                 |
| Packaging        | 24pcs / 36pcs / 48pcs regular safety packing and so on For export carton with egg divider                                                                                                               |
| MOQ              | 5000pcs                                                                                                                                                                                                 |
| Delivery time    | Within 35 days after the order confirmed                                                                                                                                                                |
| Payment terms    | 30% deposit by T / T in advance, the balance after showing the copy of B / L $$                                                                                                                         |
| Product features | <ol> <li>High quality and competitive prices</li> <li>Testing FDA, SGS, LFGB etc.</li> <li>Eco Friendly</li> <li>It is widely aimed at Wedding, party, home, bars etc.</li> <li>Machine made</li> </ol> |