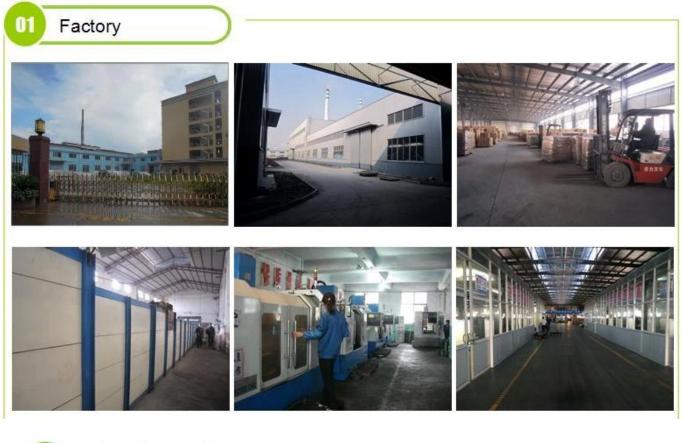

# Supplier 6oz 8oz 10oz 12oz 14oz 16oz Cylinder Glass Candle Jars for wedding

| Element name     | Supplier 6oz 8oz 10oz 12oz 14oz 16oz Cylinder Glass Candle Jars for wedding                                                                                                                             |
|------------------|---------------------------------------------------------------------------------------------------------------------------------------------------------------------------------------------------------|
| Sampling time    | <ul><li>1.5 days if the shape and size of the products exist</li><li>2.15 days if you need new shape and size of the products</li></ul>                                                                 |
| Packaging        | 24pcs / 36pcs / 48pcs regular safety packing and so on For export carton with egg divider                                                                                                               |
| MOQ              | 5000pcs                                                                                                                                                                                                 |
| Delivery time    | Within 35 days after the order confirmed                                                                                                                                                                |
| Payment terms    | 30% deposit by T / T in advance, the balance after showing the copy of B / L $$                                                                                                                         |
| Product features | <ol> <li>High quality and competitive prices</li> <li>Testing FDA, SGS, LFGB etc.</li> <li>Eco Friendly</li> <li>It is widely aimed at Wedding, party, home, bars etc.</li> <li>Machine made</li> </ol> |