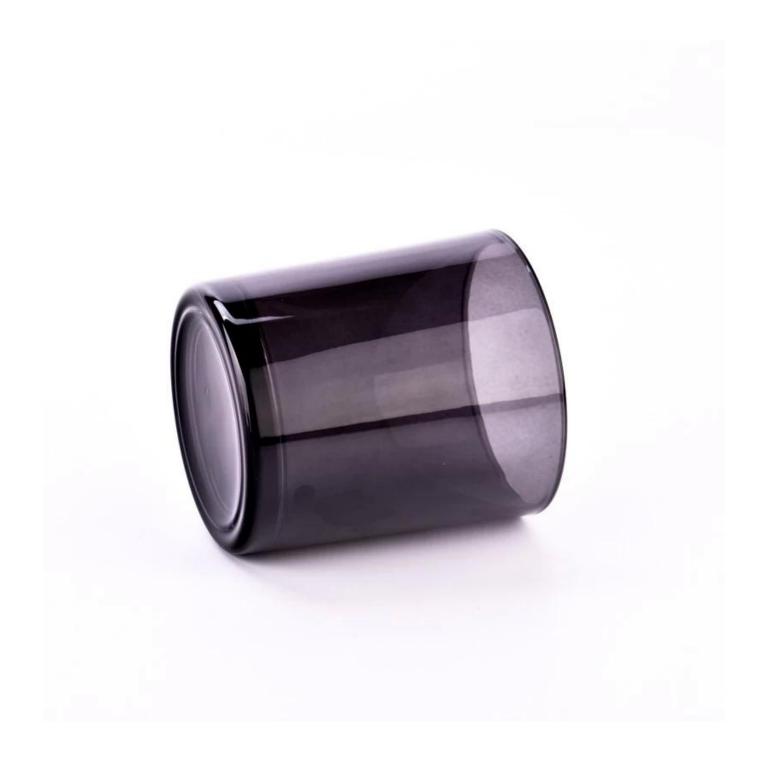

# Supplier 6oz 8oz 10oz 12oz 14oz 16oz Cylinder Glass Candle Jars for wedding

| Element name     | Supplier 6oz 8oz 10oz 12oz 14oz 16oz Cylinder Glass Candle Jars for wedding                                                                                                                             |
|------------------|---------------------------------------------------------------------------------------------------------------------------------------------------------------------------------------------------------|
| Sampling time    | <ul><li>1.5 days if the shape and size of the products exist</li><li>2.15 days if you need new shape and size of the products</li></ul>                                                                 |
| Packaging        | 24pcs / 36pcs / 48pcs regular safety packing and so on For export carton with egg divider                                                                                                               |
| MOQ              | 5000pcs                                                                                                                                                                                                 |
| Delivery time    | Within 35 days after the order confirmed                                                                                                                                                                |
| Payment terms    | 30% deposit by T / T in advance, the balance after showing the copy of B / L $$                                                                                                                         |
| Product features | <ol> <li>High quality and competitive prices</li> <li>Testing FDA, SGS, LFGB etc.</li> <li>Eco Friendly</li> <li>It is widely aimed at Wedding, party, home, bars etc.</li> <li>Machine made</li> </ol> |