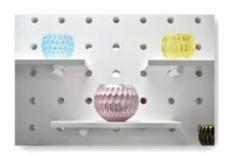

# Supplier 6oz 8oz 10oz 12oz 14oz 16oz Cylinder Glass Candle Jars for wedding

| Element name     | Supplier 6oz 8oz 10oz 12oz 14oz 16oz Cylinder Glass Candle Jars for wedding                                                                                                                             |
|------------------|---------------------------------------------------------------------------------------------------------------------------------------------------------------------------------------------------------|
| Sampling time    | <ul><li>1.5 days if the shape and size of the products exist</li><li>2.15 days if you need new shape and size of the products</li></ul>                                                                 |
| Packaging        | 24pcs / 36pcs / 48pcs regular safety packing and so on For export carton with egg divider                                                                                                               |
| MOQ              | 5000pcs                                                                                                                                                                                                 |
| Delivery time    | Within 35 days after the order confirmed                                                                                                                                                                |
| Payment terms    | 30% deposit by T / T in advance, the balance after showing the copy of B / L $$                                                                                                                         |
| Product features | <ol> <li>High quality and competitive prices</li> <li>Testing FDA, SGS, LFGB etc.</li> <li>Eco Friendly</li> <li>It is widely aimed at Wedding, party, home, bars etc.</li> <li>Machine made</li> </ol> |