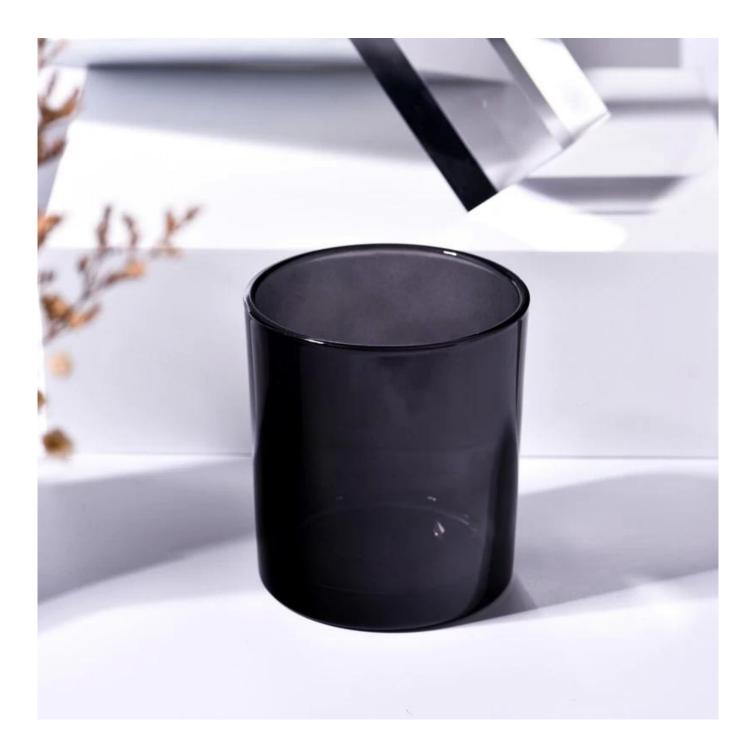

# Supplier 6oz 8oz 10oz 12oz 14oz 16oz Cylinder Glass Candle Jars for wedding

| Element name     | Supplier 6oz 8oz 10oz 12oz 14oz 16oz Cylinder Glass Candle Jars for wedding                                                                                                                             |
|------------------|---------------------------------------------------------------------------------------------------------------------------------------------------------------------------------------------------------|
| Sampling time    | <ul><li>1.5 days if the shape and size of the products exist</li><li>2.15 days if you need new shape and size of the products</li></ul>                                                                 |
| Packaging        | 24pcs / 36pcs / 48pcs regular safety packing and so on For export carton with egg divider                                                                                                               |
| MOQ              | 5000pcs                                                                                                                                                                                                 |
| Delivery time    | Within 35 days after the order confirmed                                                                                                                                                                |
| Payment terms    | 30% deposit by T / T in advance, the balance after showing the copy of B / L $$                                                                                                                         |
| Product features | <ol> <li>High quality and competitive prices</li> <li>Testing FDA, SGS, LFGB etc.</li> <li>Eco Friendly</li> <li>It is widely aimed at Wedding, party, home, bars etc.</li> <li>Machine made</li> </ol> |