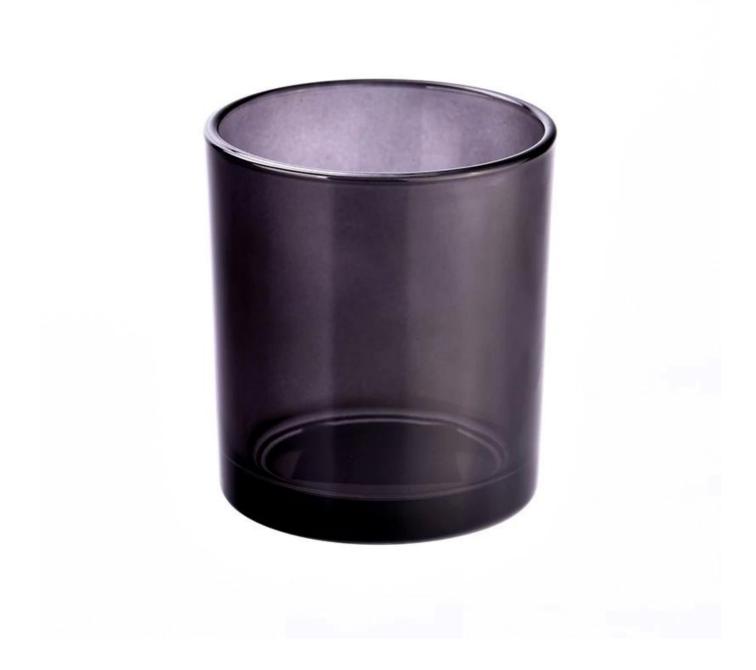

# Supplier 6oz 8oz 10oz 12oz 14oz 16oz Cylinder Glass Candle Jars for wedding

| Element name     | Supplier 6oz 8oz 10oz 12oz 14oz 16oz Cylinder Glass Candle Jars for wedding                                                                                                                             |
|------------------|---------------------------------------------------------------------------------------------------------------------------------------------------------------------------------------------------------|
| Sampling time    | <ul><li>1.5 days if the shape and size of the products exist</li><li>2.15 days if you need new shape and size of the products</li></ul>                                                                 |
| Packaging        | 24pcs / 36pcs / 48pcs regular safety packing and so on For export carton with egg divider                                                                                                               |
| MOQ              | 5000pcs                                                                                                                                                                                                 |
| Delivery time    | Within 35 days after the order confirmed                                                                                                                                                                |
| Payment terms    | 30% deposit by T / T in advance, the balance after showing the copy of B / L $$                                                                                                                         |
| Product features | <ol> <li>High quality and competitive prices</li> <li>Testing FDA, SGS, LFGB etc.</li> <li>Eco Friendly</li> <li>It is widely aimed at Wedding, party, home, bars etc.</li> <li>Machine made</li> </ol> |