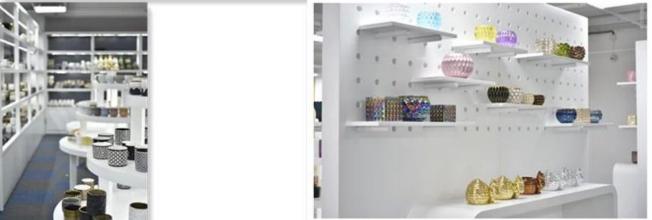

# Supplier 6oz 8oz 10oz 12oz 14oz 16oz Cylinder Glass Candle Jars for wedding

| Element name     | Supplier 6oz 8oz 10oz 12oz 14oz 16oz Cylinder Glass Candle Jars for wedding                                                                                                                             |
|------------------|---------------------------------------------------------------------------------------------------------------------------------------------------------------------------------------------------------|
| Sampling time    | <ul><li>1.5 days if the shape and size of the products exist</li><li>2.15 days if you need new shape and size of the products</li></ul>                                                                 |
| Packaging        | 24pcs / 36pcs / 48pcs regular safety packing and so on For export carton with egg divider                                                                                                               |
| MOQ              | 5000pcs                                                                                                                                                                                                 |
| Delivery time    | Within 35 days after the order confirmed                                                                                                                                                                |
| Payment terms    | 30% deposit by T / T in advance, the balance after showing the copy of B / L $$                                                                                                                         |
| Product features | <ol> <li>High quality and competitive prices</li> <li>Testing FDA, SGS, LFGB etc.</li> <li>Eco Friendly</li> <li>It is widely aimed at Wedding, party, home, bars etc.</li> <li>Machine made</li> </ol> |