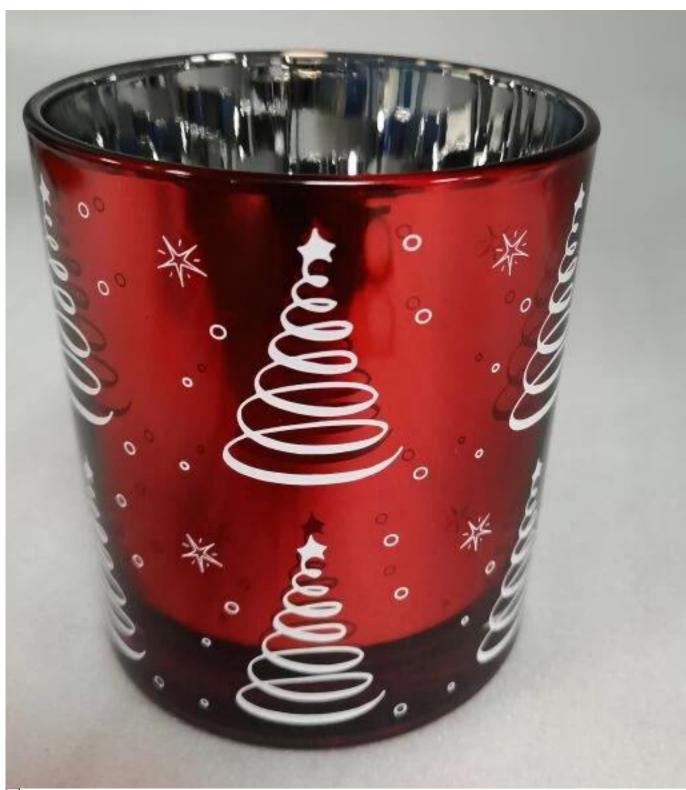

# Supplier 6oz 8oz 10oz 12oz 14oz 16oz straight line jar with customized electroplating color and chistmas tree outside the Glass Candle Jars for home deco

| Element name     | Supplier 6oz 8oz 10oz 12oz 14oz 16oz straight line jar with customized electroplating color and chistmas tree outside the Glass Candle Jars for home deco                                               |
|------------------|---------------------------------------------------------------------------------------------------------------------------------------------------------------------------------------------------------|
| Sampling time    | 1.5 days if the shape and size of the products exist 2.15 days if you need new shape and size of the products                                                                                           |
| Packaging        | 24pcs / 36pcs / 48pcs regular safety packing and so on For export carton with egg divider                                                                                                               |
| MOQ              | 3000pcs                                                                                                                                                                                                 |
| Delivery time    | Within 35 days after the order confirmed                                                                                                                                                                |
| Payment terms    | 30% deposit by T / T in advance, the balance after showing the copy of B / L $$                                                                                                                         |
| Product features | <ol> <li>High quality and competitive prices</li> <li>Testing FDA, SGS, LFGB etc.</li> <li>Eco Friendly</li> <li>It is widely aimed at Wedding, party, home, bars etc.</li> <li>Machine made</li> </ol> |