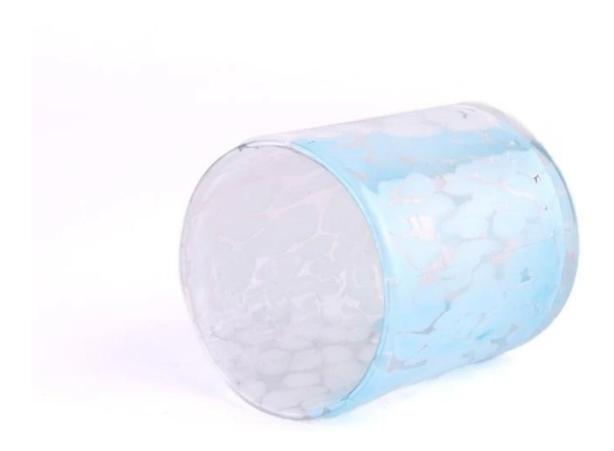

When blue and white intertwine, when romance and warmth meet, a blue and white speckled **glass candle jar** comes into being. It is not only the highlight of home decoration, but also the small happiness in your life, bringing endless reverie and beauty to your space.

This blue and white speckled **glass candle jar** features a unique speckled design that combines fresh blue with pure white to create a romantic yet elegant atmosphere. Whether it is placed on the coffee table in the living room or the bedside table in the bedroom, it can become the focal point of the space and attract everyone's attention.

This blue and white speckled **glass candle jar** has a large capacity design and can accommodate a variety of candle sizes to meet your different needs. Whether it is used as an everyday lighting tool, or as an ornament for holiday celebrations, it can be perfectly competent.