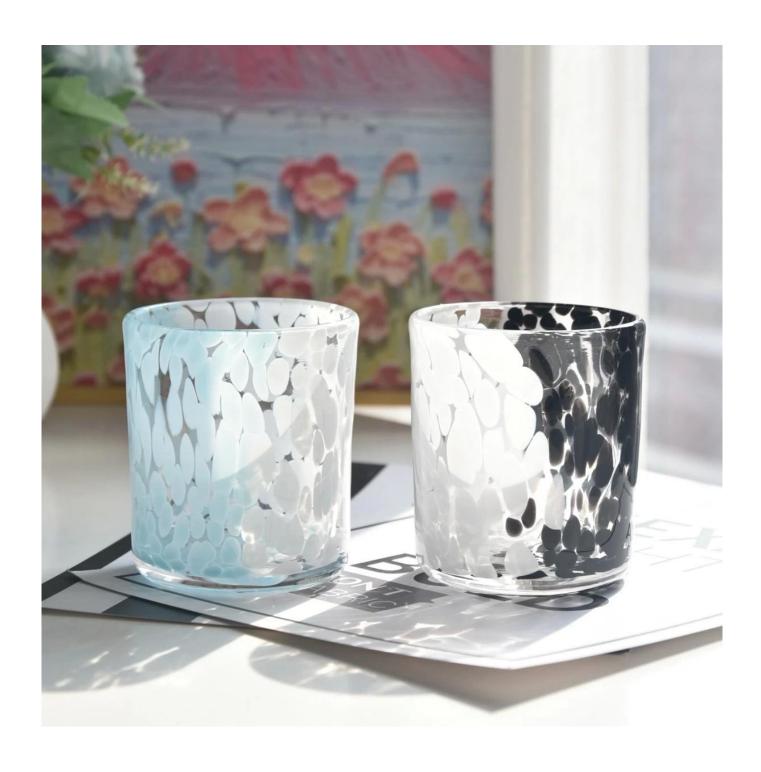

When blue and white intertwine, when romance and warmth meet, a blue and white speckled **glass candle jar** comes into being. It is not only the highlight of home decoration, but also the small happiness in your life, bringing endless reverie and beauty to your space.

This blue and white speckled **glass candle jar** features a unique speckled design that combines fresh blue with pure white to create a romantic yet elegant atmosphere. Whether it is placed on the coffee table in the living room or the bedside table in the bedroom, it can become the focal point of the space and attract everyone's attention.

This blue and white speckled **glass candle jar** has a large capacity design and can accommodate a variety of candle sizes to meet your different needs. Whether it is used as an everyday lighting tool, or as an ornament for holiday celebrations, it can be perfectly competent.