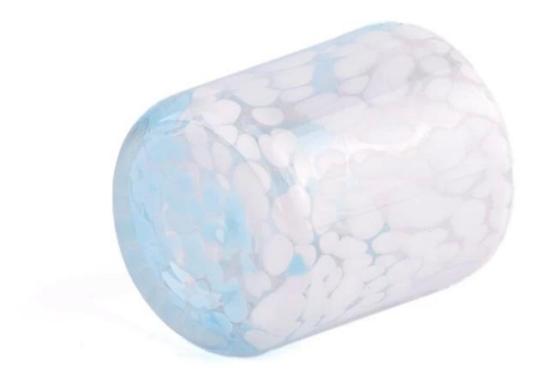

When blue and white intertwine, when romance and warmth meet, a blue and white speckled **glass candle jar** comes into being. It is not only the highlight of home decoration, but also the small happiness in your life, bringing endless reverie and beauty to your space.

This blue and white speckled **glass candle jar** features a unique speckled design that combines fresh blue with pure white to create a romantic yet elegant atmosphere. Whether it is placed on the coffee table in the living room or the bedside table in the bedroom, it can become the focal point of the space and attract everyone's attention.

This blue and white speckled **glass candle jar** has a large capacity design and can accommodate a variety of candle sizes to meet your different needs. Whether it is used as an everyday lighting tool, or as an ornament for holiday celebrations, it can be perfectly competent.