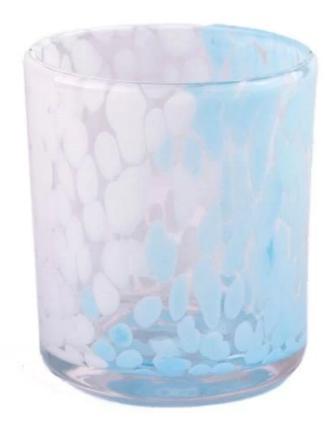

When blue and white intertwine, when romance and warmth meet, a blue and white speckled **glass candle jar** comes into being. It is not only the highlight of home decoration, but also the small happiness in your life, bringing endless reverie and beauty to your space.

This blue and white speckled **glass candle jar** features a unique speckled design that combines fresh blue with pure white to create a romantic yet elegant atmosphere. Whether it is placed on the coffee table in the living room or the bedside table in the bedroom, it can become the focal point of the space and attract everyone's attention.

This blue and white speckled **glass candle jar** has a large capacity design and can accommodate a variety of candle sizes to meet your different needs. Whether it is used as an everyday lighting tool, or as an ornament for holiday celebrations, it can be perfectly competent.