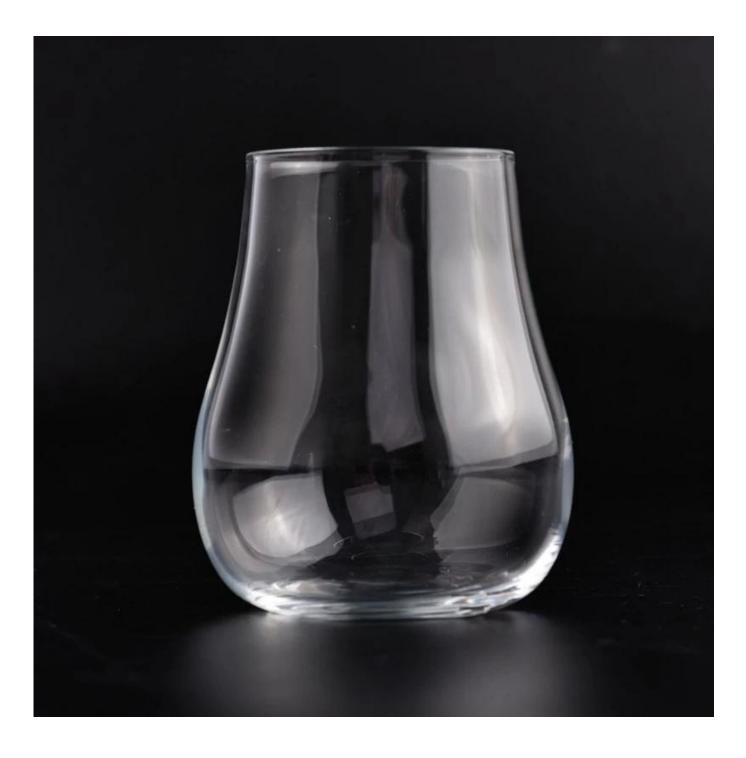

## Supplier 8oz 10oz machine blown egg shape glass cup Whiskey glass jar

| Item number.     | SGJX23010508                                                              |
|------------------|---------------------------------------------------------------------------|
| Material         | glass                                                                     |
| craft            | pressed glass                                                             |
| Sample time      | 1. 5 days if there is glass shape and size                                |
|                  | 2. 15 days, if you need new shapes and sizes glass                        |
| Packing          | The usual packing, 4 pieces in the inner box, 48 pieces box               |
| Product Capacity | 500,000 ~ 1,000,000 pieces per month                                      |
| Delivery time    | Within 35 days after sampling and order confirmed                         |
| Payment terms    | 30% deposit by T / T in advance and balance against copy of B / L $$      |
| Delivery         | By sea, by air, through express and shipping agent acceptable             |
|                  | 1. Home decorations glass candle jar from high quality                    |
| Product Features | 2. Suitable for use at hotel, home, etc.                                  |
|                  | 3. Meet the ASTM Test                                                     |
|                  |                                                                           |
|                  | 1. Various designs and sizes for selection                                |
|                  | 2 Any color painted, cool, plating, laser model Processing cutter         |
| For your choice  | 3. Special package as shrink film, color gift box, white gift box, etc.   |
|                  | 4. We have a professional workshop and warehouse for ensure delivery time |
|                  |                                                                           |
|                  |                                                                           |

## Also suitable for drinking water, coffee, whiskey, and other beverage, as well as the candle jar

Contact Raisy for more details: sales26@sunnyglassware.com