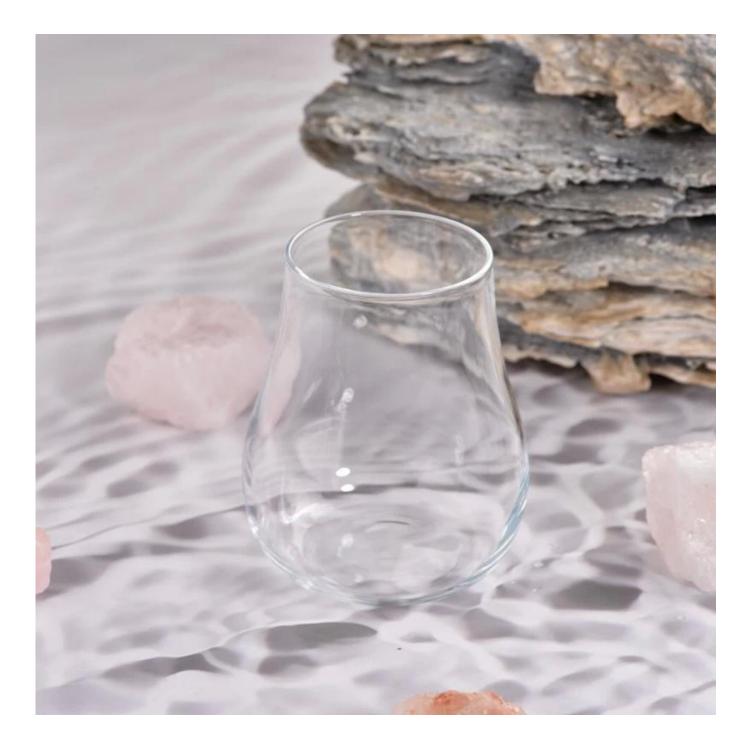

## Supplier 8oz 10oz machine blown egg shape glass cup Whiskey glass jar

| Item number.     | SGJX23010508                                                              |
|------------------|---------------------------------------------------------------------------|
| Material         | glass                                                                     |
| craft            | pressed glass                                                             |
| Sample time      | 1. 5 days if there is glass shape and size                                |
|                  | 2. 15 days, if you need new shapes and sizes glass                        |
| Packing          | The usual packing, 4 pieces in the inner box, 48 pieces box               |
| Product Capacity | 500,000 ~ 1,000,000 pieces per month                                      |
| Delivery time    | Within 35 days after sampling and order confirmed                         |
| Payment terms    | 30% deposit by T / T in advance and balance against copy of B / L $$      |
| Delivery         | By sea, by air, through express and shipping agent acceptable             |
|                  | 1. Home decorations glass candle jar from high quality                    |
| Product Features | 2. Suitable for use at hotel, home, etc.                                  |
|                  | 3. Meet the ASTM Test                                                     |
|                  |                                                                           |
|                  | 1. Various designs and sizes for selection                                |
|                  | 2 Any color painted, cool, plating, laser model Processing cutter         |
| For your choice  | 3. Special package as shrink film, color gift box, white gift box, etc.   |
|                  | 4. We have a professional workshop and warehouse for ensure delivery time |
|                  |                                                                           |
|                  |                                                                           |

## Also suitable for drinking water, coffee, whiskey, and other beverage, as well as the candle jar

Contact Raisy for more details: sales26@sunnyglassware.com