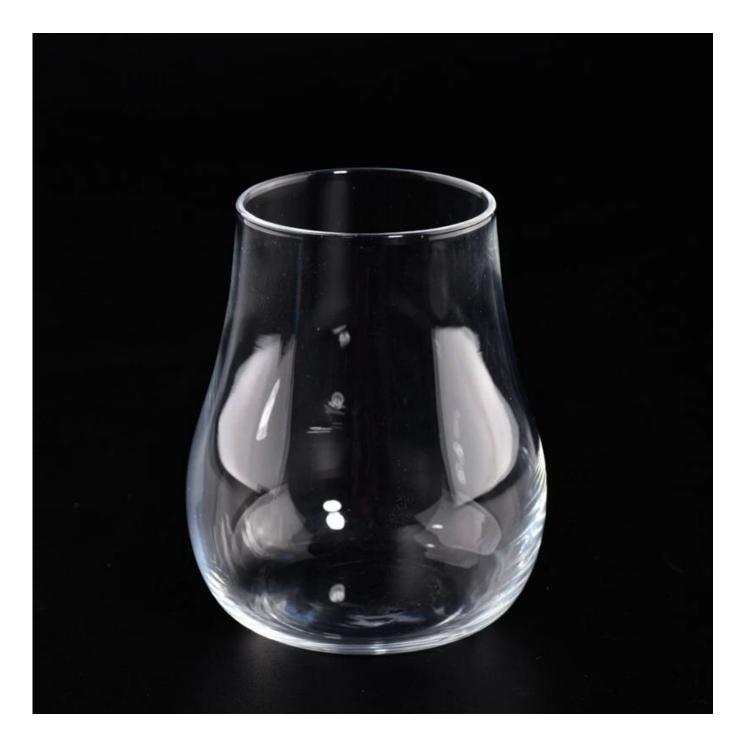

## Supplier 8oz 10oz machine blown egg shape glass cup Whiskey glass jar

| Item number.     | SGJX23010508                                                              |
|------------------|---------------------------------------------------------------------------|
| Material         | glass                                                                     |
| craft            | pressed glass                                                             |
| Sample time      | 1. 5 days if there is glass shape and size                                |
|                  | 2. 15 days, if you need new shapes and sizes glass                        |
| Packing          | The usual packing, 4 pieces in the inner box, 48 pieces box               |
| Product Capacity | 500,000 ~ 1,000,000 pieces per month                                      |
| Delivery time    | Within 35 days after sampling and order confirmed                         |
| Payment terms    | 30% deposit by T / T in advance and balance against copy of B / L $$      |
| Delivery         | By sea, by air, through express and shipping agent acceptable             |
|                  | 1. Home decorations glass candle jar from high quality                    |
| Product Features | 2. Suitable for use at hotel, home, etc.                                  |
|                  | 3. Meet the ASTM Test                                                     |
|                  |                                                                           |
|                  | 1. Various designs and sizes for selection                                |
|                  | 2 Any color painted, cool, plating, laser model Processing cutter         |
| For your choice  | 3. Special package as shrink film, color gift box, white gift box, etc.   |
|                  | 4. We have a professional workshop and warehouse for ensure delivery time |
|                  |                                                                           |
|                  |                                                                           |

## Also suitable for drinking water, coffee, whiskey, and other beverage, as well as the candle jar

Contact Raisy for more details: sales26@sunnyglassware.com