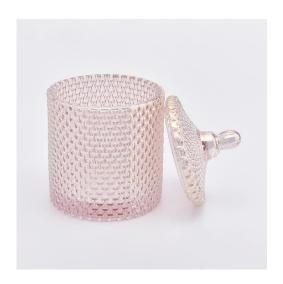

Product Details

The characteristics of this candle jar with lids

- 1. Egg shape glass candle holders
- 2. Spraying black color with god dots on the candle holders and lids

Why choose Sunny Glassware Candle holders

## Flexible size design allows your market to grow rapidly

 $Body \square$ 

Top dia:97mm
Bottom dia: 60mm
Height: 80mm
Weight:365g
Capacity: 330ml

Lid:

Top dia:98mm Height: 65mm Weight:210g

Custom designs and different sizes available