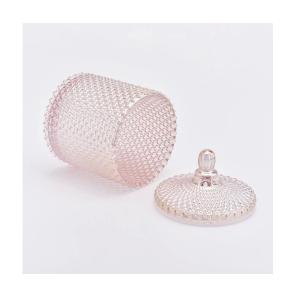

Product Details

The characteristics of this candle jar with lids

- 1. Egg shape glass candle holders
- 2. Spraying black color with god dots on the candle holders and lids

Why choose Sunny Glassware Candle holders

## Flexible size design allows your market to grow rapidly

 $Body \square$ 

Top dia:97mm
Bottom dia: 60mm
Height: 80mm
Weight:365g
Capacity: 330ml

Lid:

Top dia:98mm Height: 65mm Weight:210g

Custom designs and different sizes available