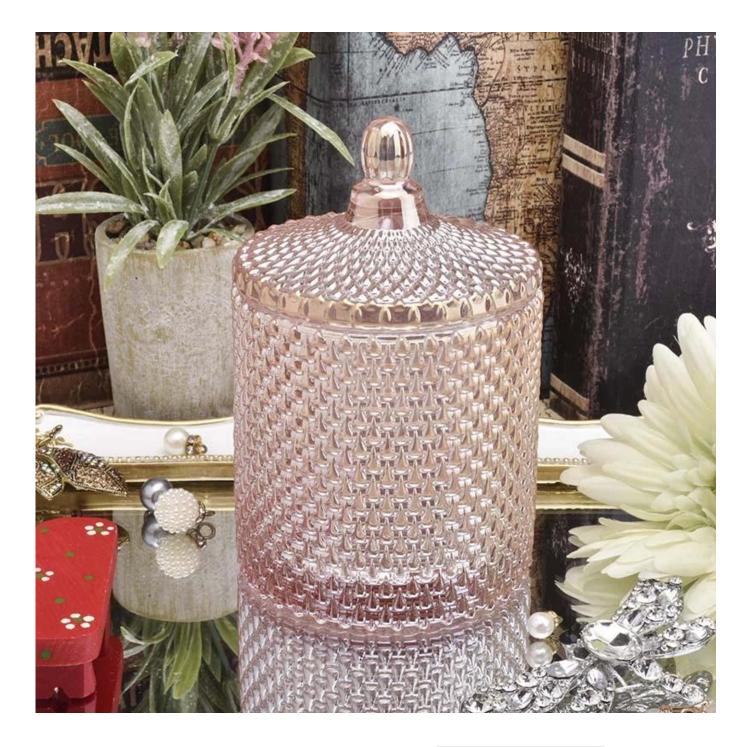

Product Details

The characteristics of this candle jar with lids

- 1. Egg shape glass candle holders
- 2. Spraying black color with god dots on the candle holders and lids

Why choose Sunny Glassware Candle holders

## Flexible size design allows your market to grow rapidly

 $Body \square$ 

Top dia:97mm
Bottom dia: 60mm
Height: 80mm
Weight:365g
Capacity: 330ml

Lid:

Top dia:98mm Height: 65mm Weight:210g

Custom designs and different sizes available