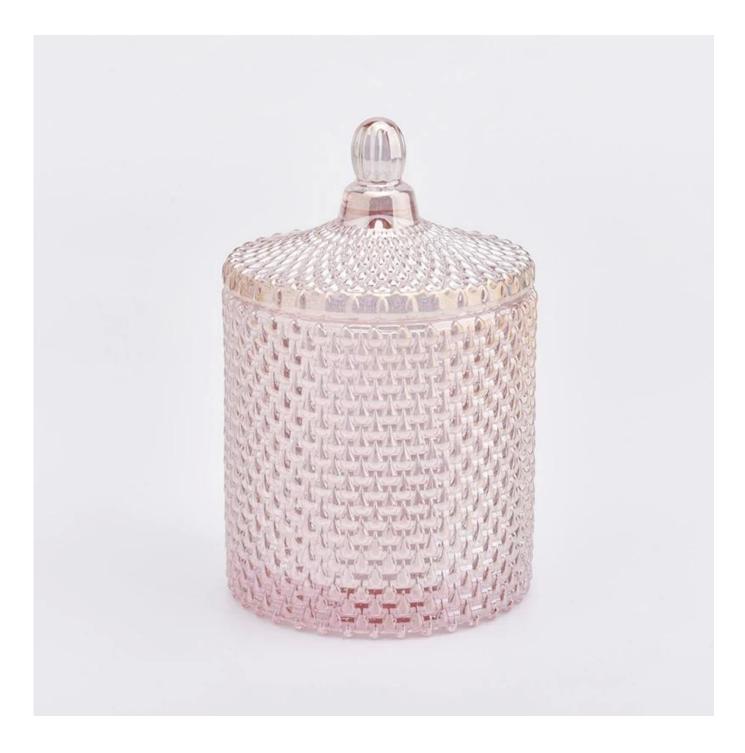

Product Details

The characteristics of this candle jar with lids

- 1. Egg shape glass candle holders
- 2. Spraying black color with god dots on the candle holders and lids

Why choose Sunny Glassware Candle holders

## Flexible size design allows your market to grow rapidly

 $Body \square$ 

Top dia:97mm
Bottom dia: 60mm
Height: 80mm
Weight:365g
Capacity: 330ml

Lid:

Top dia:98mm Height: 65mm Weight:210g

Custom designs and different sizes available