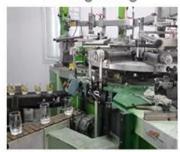

#### The characteristics of the machine pressed glass candlestick

Open Machine Machine-Pressed Craft is usually used to make candlesticks with the following features: the upper diameter is lower than the bottom

- . Mass production with high MOQ
- . Embossed pattern on the outer wall
- . Maximum Minimum thickness: 1.5~10mm
- . Thinner thickness: 4~30mm
- . Low cost model cost on the exterior wall.