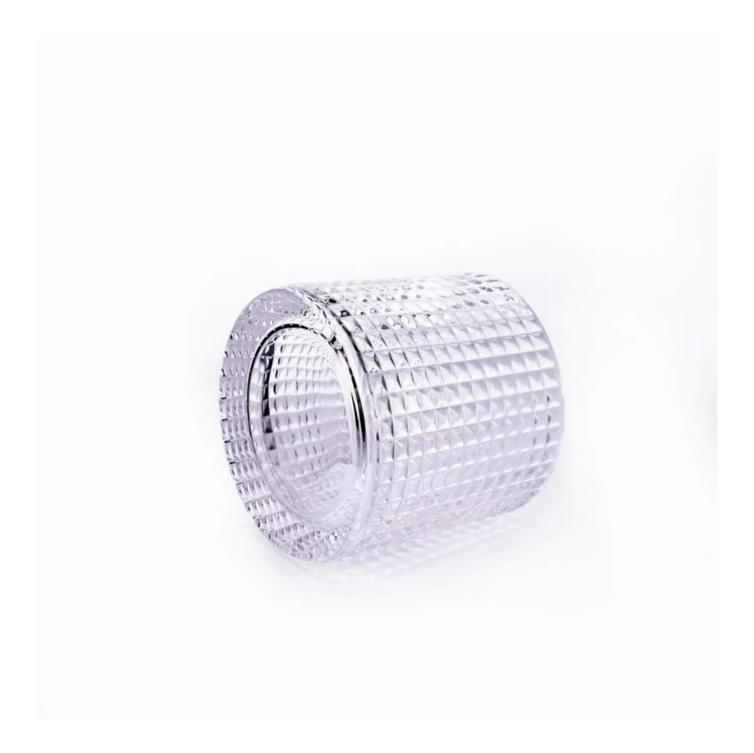

## product description

| product<br>name   | Supplier 8oz crystal creative glass whisky glass home wine glass cold drink glass                |
|-------------------|--------------------------------------------------------------------------------------------------|
| Sample<br>time    | 1. 5 days if there is glass shape and size<br>2. 15 days, if you need new shapes and sizes glass |
| Measure           | Item No.:SGQT24062502 Top dia: 80mm Bottom dia: 90mm Height: 80mm Weight: 385g Capacity: 290ml   |
| Packing           | Normal packing,Individual gift box, PVC box, window box, color box, white box, etc               |
| Delivery<br>time  | Within 35 days after the sample and order confirmed                                              |
| Payment<br>term   | 30% deposit by T/T in advance and the balance against the copy of B/L                            |
| Shipment          | By sea,by air,by Express and your shipping agent is acceptable                                   |
| Usage<br>Occasion | Home decor, Wedding Decoration, Wedding Favors, Decoration enhancement,                          |

Using high-quality glass material, after fine grinding and polishing, the glass body is crystal clear, shining like crystal, every light refraction is a visual feast, adding an extraordinary touch to your wine tasting time.