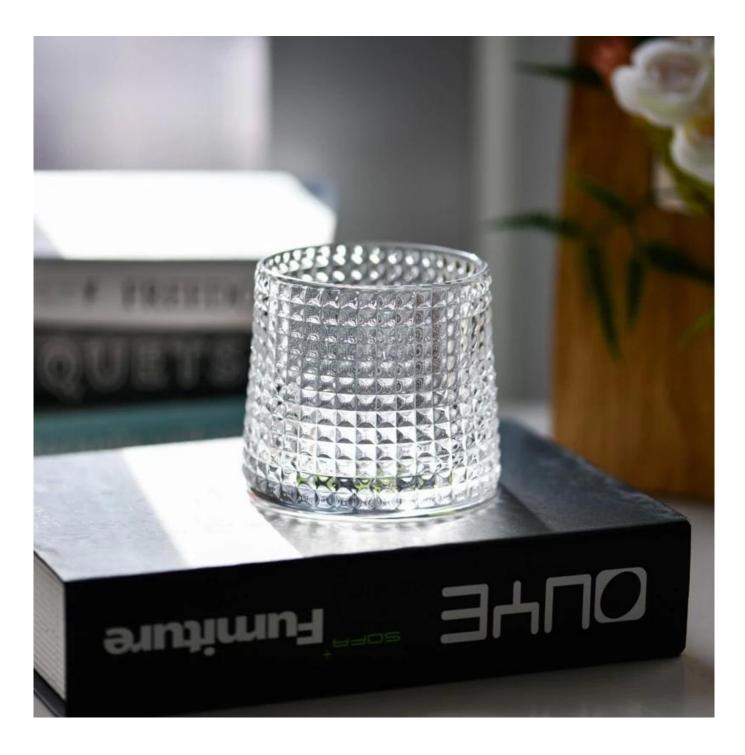

Whether it is a family gathering or a small gathering of friends, this glass can become a highlight of the table. It is not only suitable for the mellow of whiskey, but also the perfect foil for the elegance of wine, and it is the best companion for cold drinks in summer, so that every glass is full of ritual.

Choosing this bright crystal creative glass is not only the pursuit of quality life, but also the respect for every tasting moment. It is not only the carrier of liquor, but also the medium of emotional communication, so that every time together leave unforgettable memories.