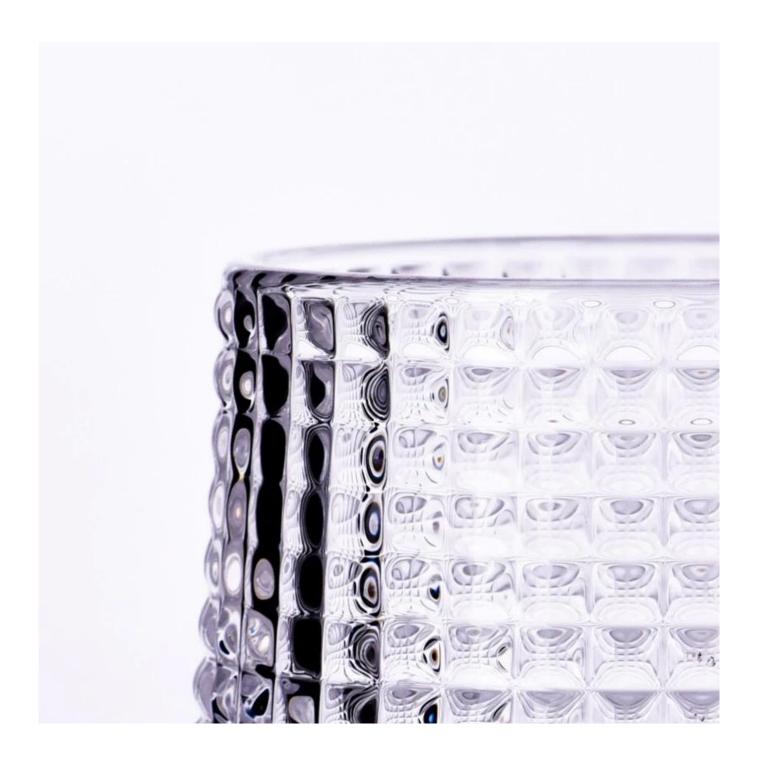

Using high-quality glass material, after fine grinding and polishing, the glass body is crystal clear, shining like crystal, every light refraction is a visual feast, adding an extraordinary touch to your wine tasting time.