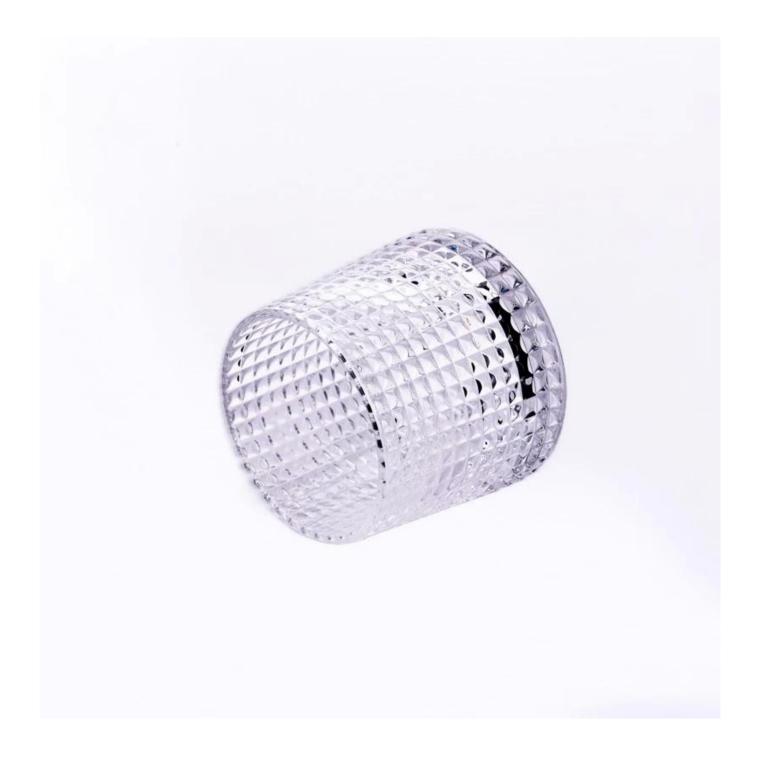

Using high-quality glass material, after fine grinding and polishing, the glass body is crystal clear, shining like crystal, every light refraction is a visual feast, adding an extraordinary touch to your wine tasting time.

Whether it is a family gathering or a small gathering of friends, this glass can become a highlight of the table. It is not only suitable for the mellow of whiskey, but also the perfect foil for the elegance of wine, and it is the best companion for cold drinks in summer, so that every glass is full of ritual.

Choosing this bright crystal creative glass is not only the pursuit of quality life, but also the respect for every tasting moment. It is not only the carrier of liquor, but also the medium of emotional communication, so that every time together leave unforgettable memories.