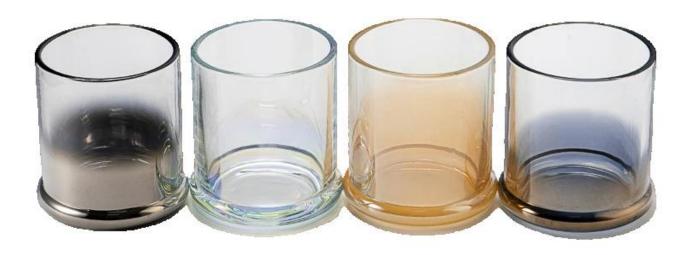

Exclusive toning process: from light yellow to rich amber, gradual layers like sunset, warm and healing.

Suitable scene: home decoration, wedding table, aromatherapy gift box, holiday hand gift, a can of multi-purpose, light up the sense of life ceremony.