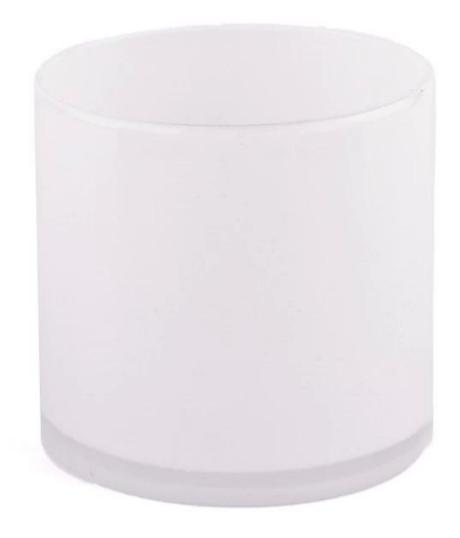

## product description

| product<br>name   | Supplier New product 542ml white glass candle jar for home decor                                 |
|-------------------|--------------------------------------------------------------------------------------------------|
| Sample<br>time    | 1. 5 days if there is glass shape and size<br>2. 15 days, if you need new shapes and sizes glass |
| Measure           | Item No.:SGHT23052338 Top dia:100 mm Bottom dia:100 mm Height:98 mm Weight:463 g Capacity[542 ml |
| Packing           | Normal packing, Individual gift box, PVC box, window box, color box, white box, etc              |
| Delivery<br>time  | Within 35 days after the sample and order confirmed                                              |
| Payment<br>term   | 30% deposit by T/T in advance and the balance against the copy of B/L                            |
| Shipment          | By sea,by air,by Express and your shipping agent is acceptable                                   |
| Usage<br>Occasion | Home decor, Wedding Decoration, Wedding Favors, Decoration enhancement,                          |

Pure white, like snowflakes in winter, gives people a fresh and refined feeling. Made of high quality glass, crystal clear, light refracted in it, creating a fantastic light and shadow effect.

Simple but elegant design, smooth lines, suitable for a variety of home styles.