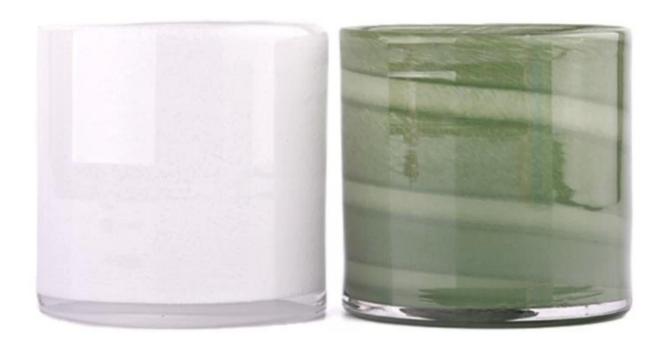

Pure white, like snowflakes in winter, gives people a fresh and refined feeling. Made of high quality glass, crystal clear, light refracted in it, creating a fantastic light and shadow effect.

Simple but elegant design, smooth lines, suitable for a variety of home styles.