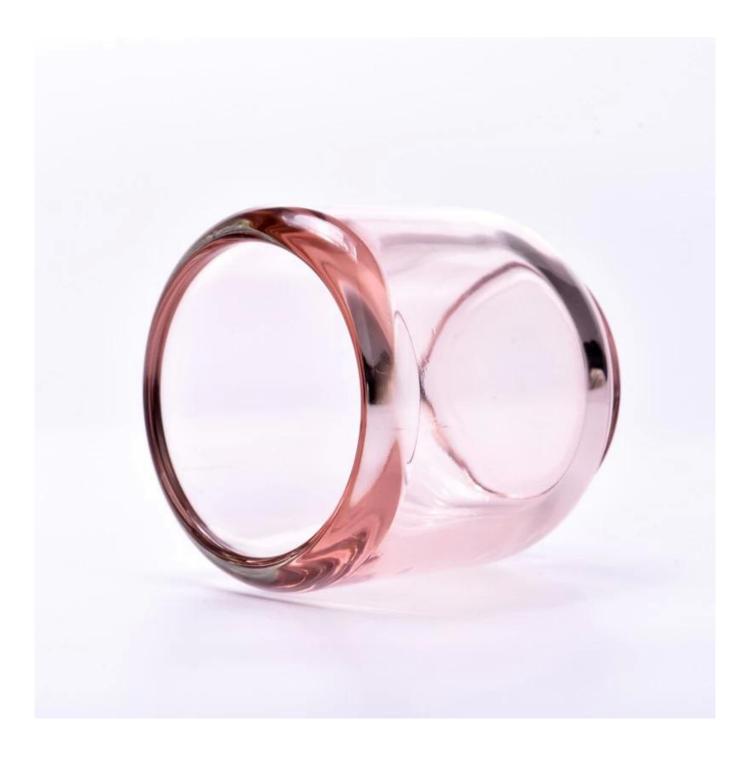

### Supplier OEM Unique 240ml Glass Candle Holders with step for wedding

Why Choose Sunny Glassware

- Upmost dedication to design, never compression on quality
- Sunny Glassware strictly protect the customers' designs, all the newly designed items from us haven't been copied in three years.
- Product quality is the major focus in Sunny Glassware. Sunny Glassware once demolished 80,000 pcs of glass vessel with barely visible blemish.

#### Candle Jars Description

| Item number. | SGCX23042706                                                                                                        |  |  |  |
|--------------|---------------------------------------------------------------------------------------------------------------------|--|--|--|
| Material     | Glass candle jar                                                                                                    |  |  |  |
| craft        | machine pressing                                                                                                    |  |  |  |
| Sample time  | <ol> <li>5 days if there is exist shape and size</li> <li>15 days, if you need new shapes and sizes mold</li> </ol> |  |  |  |
| Packing      | The usual packing                                                                                                   |  |  |  |