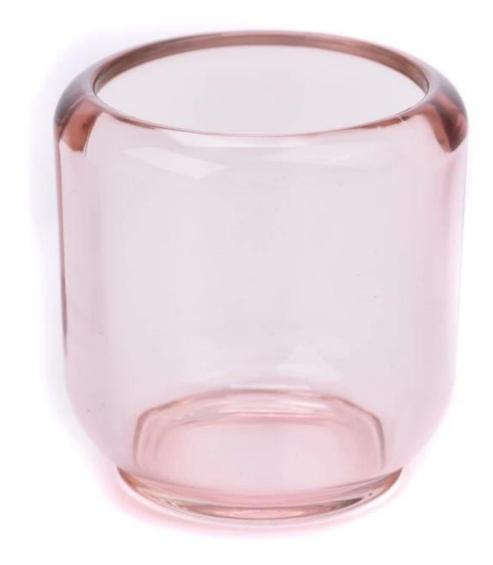

### Supplier OEM Unique 240ml Glass Candle Holders with step for wedding

Why Choose Sunny Glassware

- Upmost dedication to design, never compression on quality
- Sunny Glassware strictly protect the customers' designs, all the newly designed items from us haven't been copied in three years.
- Product quality is the major focus in Sunny Glassware. Sunny Glassware once demolished 80,000 pcs of glass vessel with barely visible blemish.

#### Candle Jars Description

| Item number. | SGCX23042706                                                                                                        |  |  |  |
|--------------|---------------------------------------------------------------------------------------------------------------------|--|--|--|
| Material     | Glass candle jar                                                                                                    |  |  |  |
| craft        | machine pressing                                                                                                    |  |  |  |
| Sample time  | <ol> <li>5 days if there is exist shape and size</li> <li>15 days, if you need new shapes and sizes mold</li> </ol> |  |  |  |
| Packing      | The usual packing                                                                                                   |  |  |  |