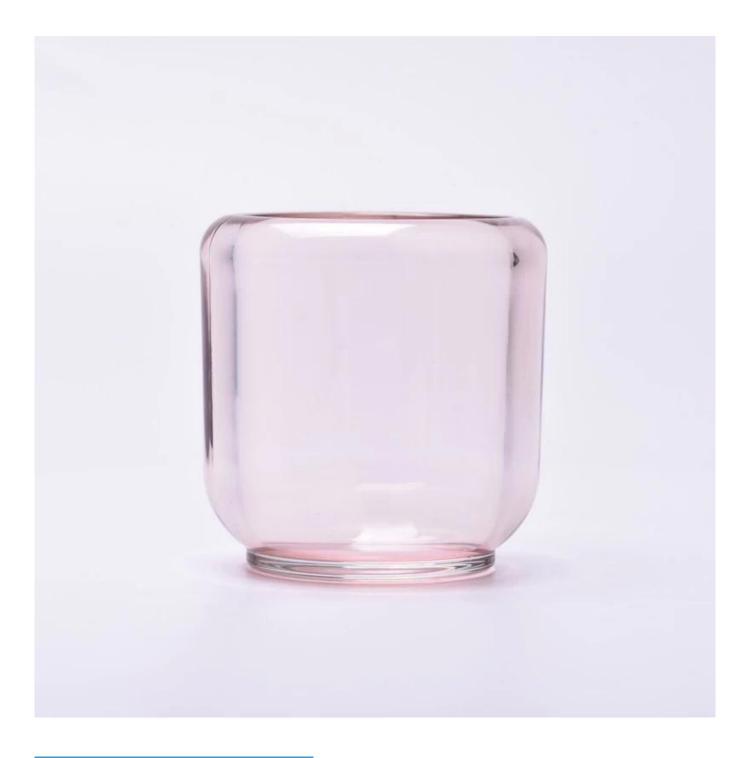

### Supplier OEM Unique 240ml Glass Candle Holders with step for wedding

Why Choose Sunny Glassware

- Upmost dedication to design, never compression on quality
- Sunny Glassware strictly protect the customers' designs, all the newly designed items from us haven't been copied in three years.
- Product quality is the major focus in Sunny Glassware. Sunny Glassware once demolished 80,000 pcs of glass vessel with barely visible blemish.

#### Candle Jars Description

| Item number. | SGCX23042706                                                                                                        |  |  |  |
|--------------|---------------------------------------------------------------------------------------------------------------------|--|--|--|
| Material     | Glass candle jar                                                                                                    |  |  |  |
| craft        | machine pressing                                                                                                    |  |  |  |
| Sample time  | <ol> <li>5 days if there is exist shape and size</li> <li>15 days, if you need new shapes and sizes mold</li> </ol> |  |  |  |
| Packing      | The usual packing                                                                                                   |  |  |  |