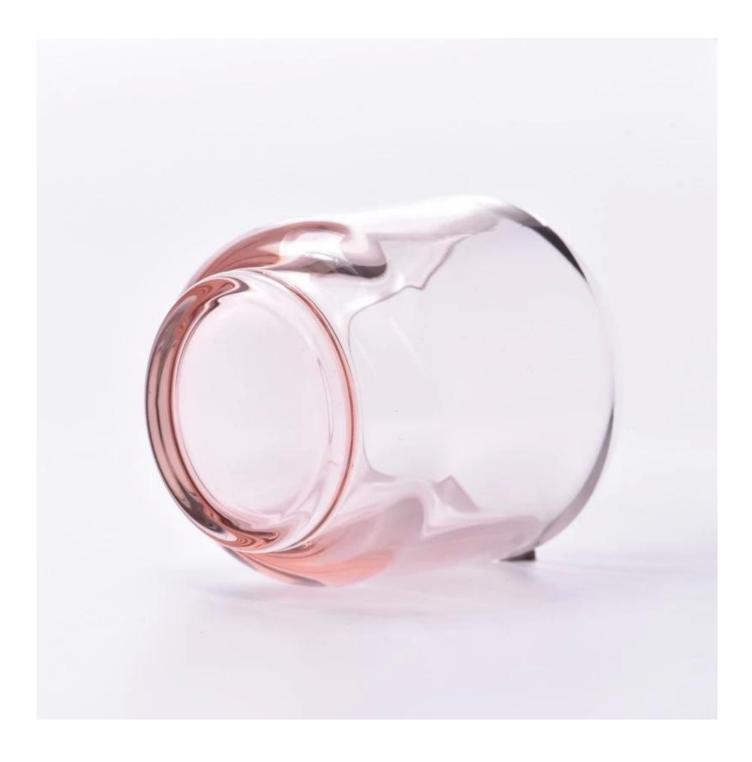

### Supplier OEM Unique 240ml Glass Candle Holders with step for wedding

Why Choose Sunny Glassware

- Upmost dedication to design, never compression on quality
- Sunny Glassware strictly protect the customers' designs, all the newly designed items from us haven't been copied in three years.
- Product quality is the major focus in Sunny Glassware. Sunny Glassware once demolished 80,000 pcs of glass vessel with barely visible blemish.

#### Candle Jars Description

| Item number. | SGCX23042706                                                                                                        |  |  |  |
|--------------|---------------------------------------------------------------------------------------------------------------------|--|--|--|
| Material     | Glass candle jar                                                                                                    |  |  |  |
| craft        | machine pressing                                                                                                    |  |  |  |
| Sample time  | <ol> <li>5 days if there is exist shape and size</li> <li>15 days, if you need new shapes and sizes mold</li> </ol> |  |  |  |
| Packing      | The usual packing                                                                                                   |  |  |  |