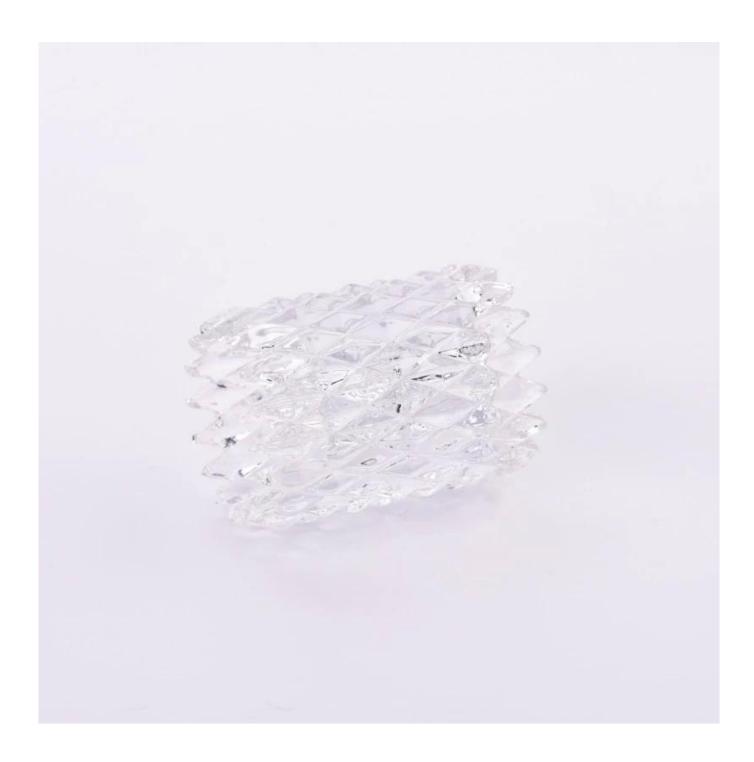

This classic clear **glass candle jar** is a great choice for high-end aromatherapy candles. It is very versatile for use around a home, restaurant or retail setting as a glass, water cup, or as a home ornament.

Transparent <u>candle holder</u> made of thick lead-free glass, to achieve smooth appearance, good wear resistance, corrosion resistance, long life. They are also perfect candle jars for making candles.

These versatile **glass candle jar** can be used in many different ways, such as weddings, home decorations, outdoor party decorations, restaurants, romantic

vibes, DIY decorations, birthdays and more. It also works well in the event of a power outage.