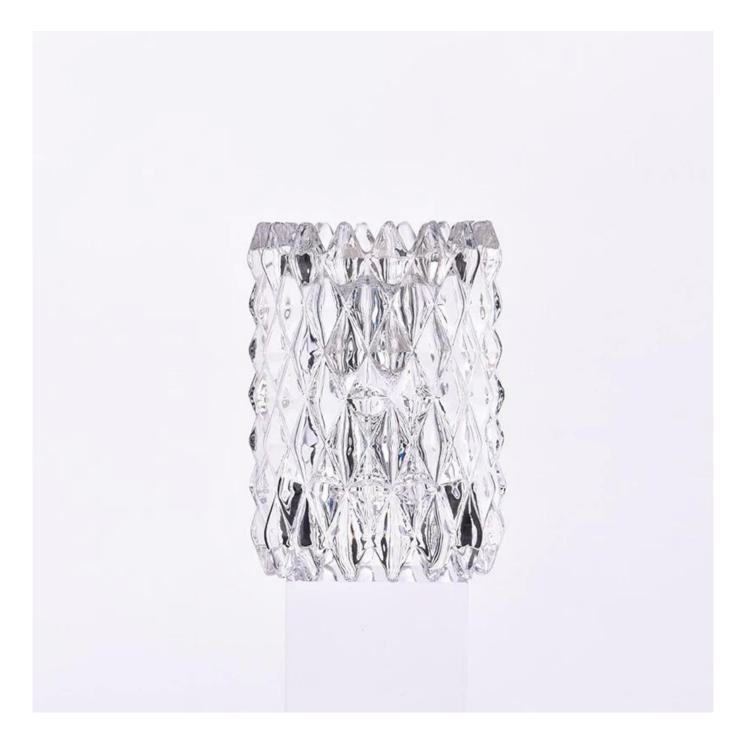

This classic clear **glass candle jar** is a great choice for high-end aromatherapy candles. It is very versatile for use around a home, restaurant or retail setting as a glass, water cup, or as a home ornament.

Transparent <u>candle holder</u> made of thick lead-free glass, to achieve smooth appearance, good wear resistance, corrosion resistance, long life. They are also perfect candle jars for making candles.

These versatile **glass candle jar** can be used in many different ways, such as weddings, home decorations, outdoor party decorations, restaurants, romantic

vibes, DIY decorations, birthdays and more. It also works well in the event of a power outage.