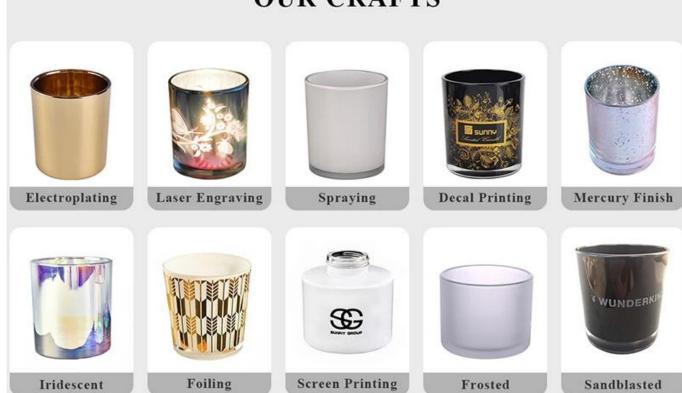

s the major focus in Sunny Glassware. Sunny Glassware once demolished 80,000 pcs of glass vessel with barely visible blemish.

#### Candle Jars Description

**Size: 90**mm\*80mm

This light glass candle jar comes with glass lid. The glass size is good for holding about 12 oz wax. Cusotm colors are acceptable.







Supplier borosilicate 10 oz 12 oz empty glass jar with glass lid for candle making







Candle accessaries





Team and Office





#### Factory Show



#### **FACTORY**

There are about 20000 square meters in our factory which was built in 1992 year; Superior quality and high efficiency can be guranteed.





## **PROCESS CRAFTS**







2. Melting



3. Cutting



4. Filling



5. Molding



6. Polishing



7. Annealing



8. Inspecting



9. Packing

#### **OUR CRAFTS**



#### Packing & Shipping

### **Different From The Peer**

Own professional shipping company( Shenzhen Sunny Worldwide logistics)



20+ years freight history and WCA members.



# **PACKING**









Certificates



#### Sample Room and Trade Show

<u>Sunny Glassware</u> present more than 5,000 items at Shenzhen sample room for a widely selection. it won a great cust omer evaluation. Welcome to Shenzhen office! The picture as following is only one part of our Owned design <u>candle</u> <u>holders</u>, Welcome to Shenzhen office to find your favorites, it will bring you a big surprise becasue it's hard to find another supplier like this in China.

# SAMPLE ROOM\_









#### **EXHIBITION**