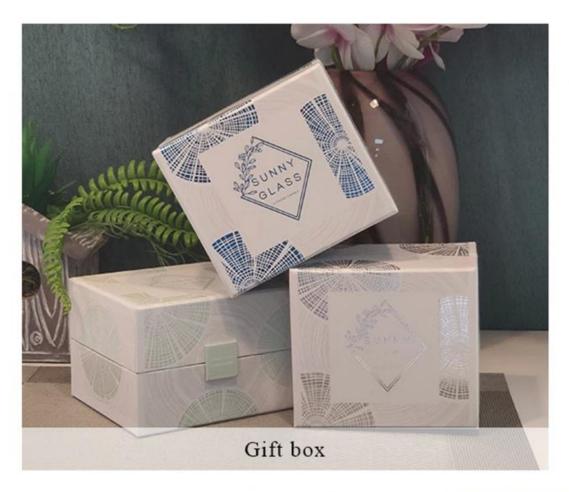

candle jar comes with glass lid. The glass size is good for holding about 12 oz wax. Cusotm colors are acceptable.







Supplier borosilicate 10 oz 12 oz empty glass jar with glass lid for candle making







Candle accessaries





Team and Office





#### Factory Show



#### **FACTORY**

There are about 20000 square meters in our factory which was built in 1992 year; Superior quality and high efficiency can be guranteed.





## **PROCESS CRAFTS**







2. Melting



3. Cutting



4. Filling



5. Molding



6. Polishing



7. Annealing



8. Inspecting



9. Packing

#### **OUR CRAFTS**



#### Packing & Shipping

### **Different From The Peer**

Own professional shipping company( Shenzhen Sunny Worldwide logistics)



20+ years freight history and WCA members.



# **PACKING**









Certificates



#### Sample Room and Trade Show

<u>Sunny Glassware</u> present more than 5,000 items at Shenzhen sample room for a widely selection. it won a great cust omer evaluation. Welcome to Shenzhen office! The picture as following is only one part of our Owned design <u>candle</u> <u>holders</u>, Welcome to Shenzhen office to find your favorites, it will bring you a big surprise becasue it's hard to find another supplier like this in China.

# SAMPLE ROOM\_









#### **EXHIBITION**