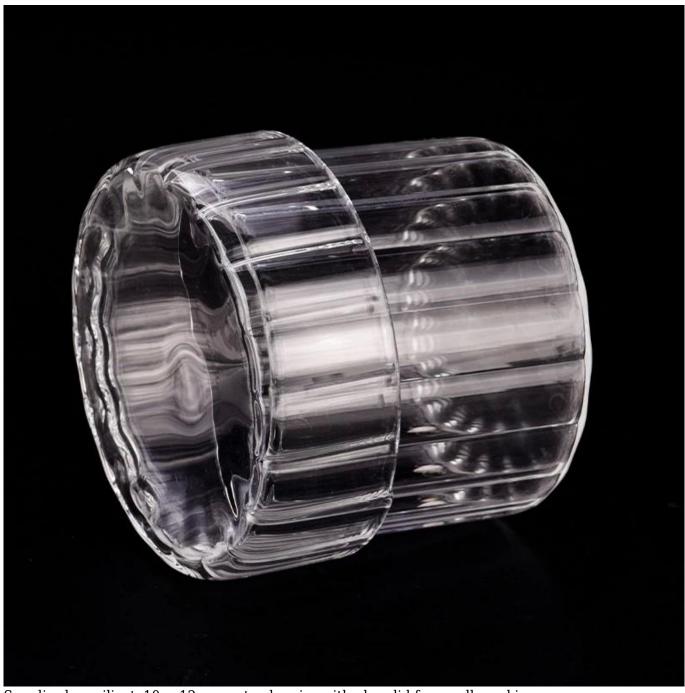

## Supplier borosilicate 10 oz 12 oz empty glass jar with glass lid for candle making

#### Candle Jars Description

**Size: 90**mm\*80mm

This light glass candle jar comes with glass lid. The glass size is good for holding about 12 oz wax. Cusotm colors are acceptable.

Supplier borosilicate 10 oz 12 oz empty glass jar with glass lid for candle making