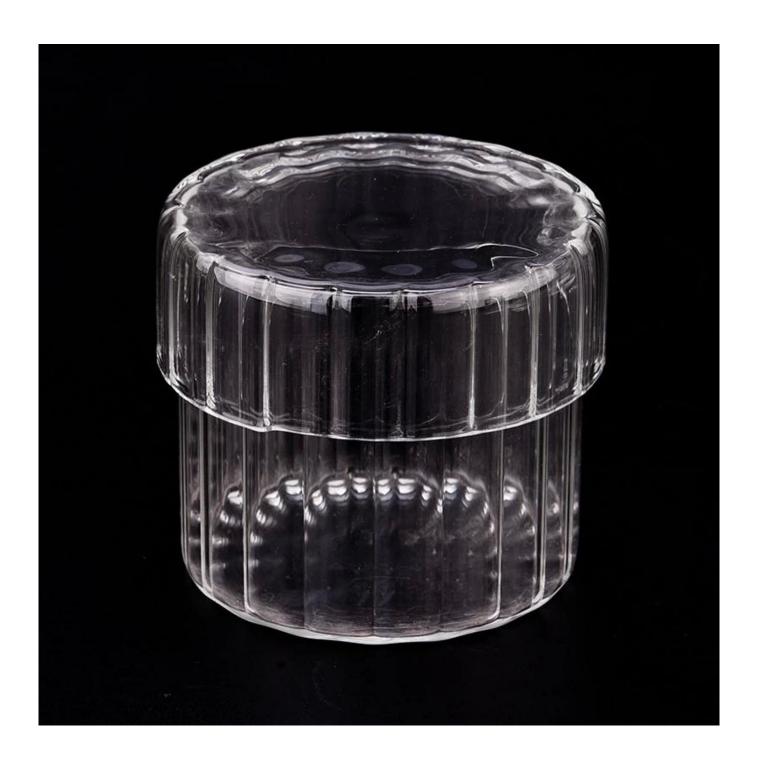

#### Candle Jars Description

**Size: 90**mm\*80mm

This light glass candle jar comes with glass lid. The glass size is good for holding about 12 oz wax. Cusotm colors are acceptable.

Supplier borosilicate 10 oz 12 oz empty glass jar with glass lid for candle making