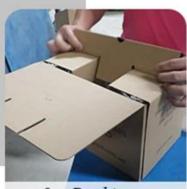

in three years.
- Product quality is the major focus in Sunny Glassware. Sunny Glassware once demolished 80,000 pcs of glass vessel with barely visible blemish.

#### Candle Jars Description

**Size: 90**mm\*80mm

This light glass candle jar comes with glass lid. The glass size is good for holding about 12 oz wax. Cusotm colors are acceptable.







Supplier borosilicate 10 oz 12 oz empty glass jar with glass lid for candle making







Candle accessaries





Team and Office





#### Factory Show



#### **FACTORY**

There are about 20000 square meters in our factory which was built in 1992 year; Superior quality and high efficiency can be guranteed.





## **PROCESS CRAFTS**







2. Melting



3. Cutting



4. Filling



5. Molding



6. Polishing



7. Annealing



8. Inspecting



9. Packing

#### **OUR CRAFTS**



#### Packing & Shipping

### **Different From The Peer**

Own professional shipping company( Shenzhen Sunny Worldwide logistics)



20+ years freight history and WCA members.



# **PACKING**









Certificates



#### Sample Room and Trade Show

<u>Sunny Glassware</u> present more than 5,000 items at Shenzhen sample room for a widely selection. it won a great cust omer evaluation. Welcome to Shenzhen office! The picture as following is only one part of our Owned design <u>candle</u> <u>holders</u>, Welcome to Shenzhen office to find your favorites, it will bring you a big surprise becasue it's hard to find another supplier like this in China.

# SAMPLE ROOM\_









#### **EXHIBITION**