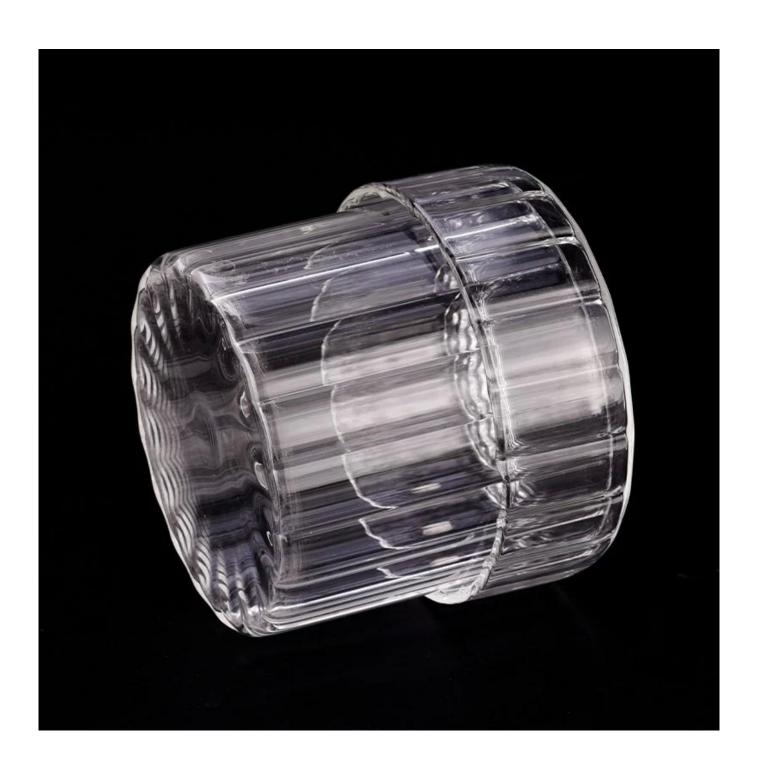

## Supplier borosilicate 10 oz 12 oz empty glass jar with glass lid for candle making

#### Candle Jars Description

**Size: 90**mm\*80mm

This light glass candle jar comes with glass lid. The glass size is good for holding about 12 oz wax. Cusotm colors are acceptable.

Supplier borosilicate 10 oz 12 oz empty glass jar with glass lid for candle making