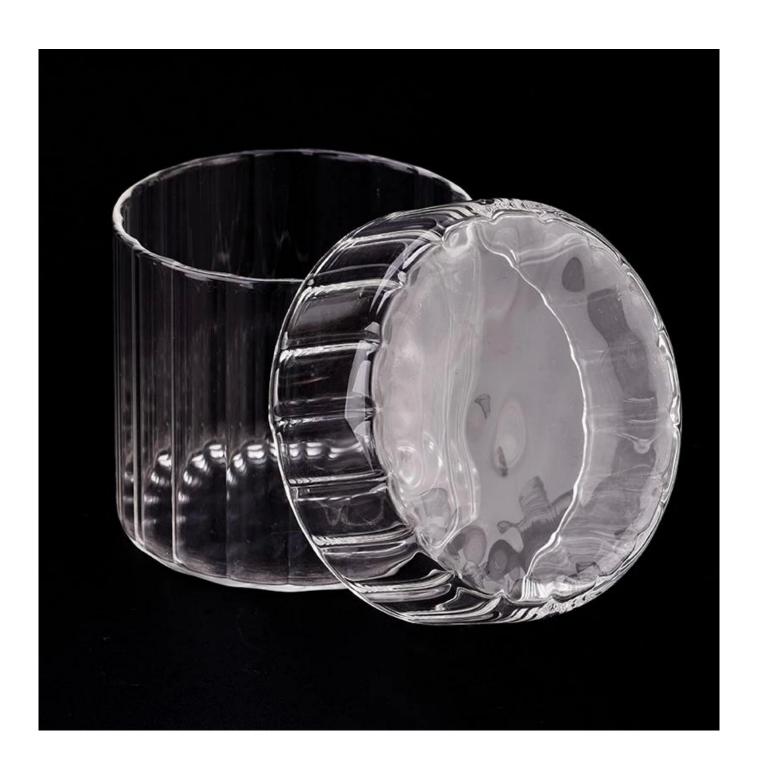

## Supplier borosilicate 10 oz 12 oz empty glass jar with glass lid for candle making

#### Candle Jars Description

**Size: 90**mm\*80mm

This light glass candle jar comes with glass lid. The glass size is good for holding about 12 oz wax. Cusotm colors are acceptable.

Supplier borosilicate 10 oz 12 oz empty glass jar with glass lid for candle making