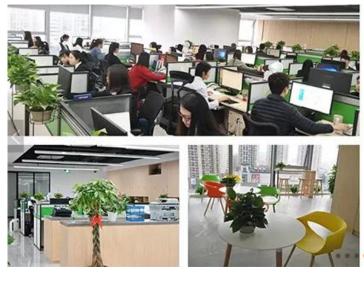

## Supplier borosilicate 10 oz 12 oz empty glass jar with glass lid for candle making

#### Why Choose Sunny Glassware

- Upmost dedication to design, never compression on quality
- Sunny Glassware strictly protect the customers' designs, all the newly designed items from us haven't been copied in three years.
- Product quality is the major focus in Sunny Glassware. Sunny Glassware once demolished 80,000 pcs of glass vessel with barely visible blemish.

#### Candle Jars Description

**Size: 90**mm\*80mm

This light glass candle jar comes with glass lid. The glass size is good for holding about 12 oz wax. Cusotm colors are acceptable.







Supplier borosilicate 10 oz 12 oz empty glass jar with glass lid for candle making







Candle accessaries





Team and Office





#### Factory Show



#### **FACTORY**

There are about 20000 square meters in our factory which was built in 1992 year; Superior quality and high efficiency can be guranteed.





## **PROCESS CRAFTS**







2. Melting



3. Cutting



4. Filling



5. Molding



6. Polishing



7. Annealing



8. Inspecting



9. Packing

#### **OUR CRAFTS**



#### Packing & Shipping

### **Different From The Peer**

Own professional shipping company( Shenzhen Sunny Worldwide logistics)



20+ years freight history and WCA members.



# **PACKING**









Certificates



#### Sample Room and Trade Show

<u>Sunny Glassware</u> present more than 5,000 items at Shenzhen sample room for a widely selection. it won a great cust omer evaluation. Welcome to Shenzhen office! The picture as following is onl