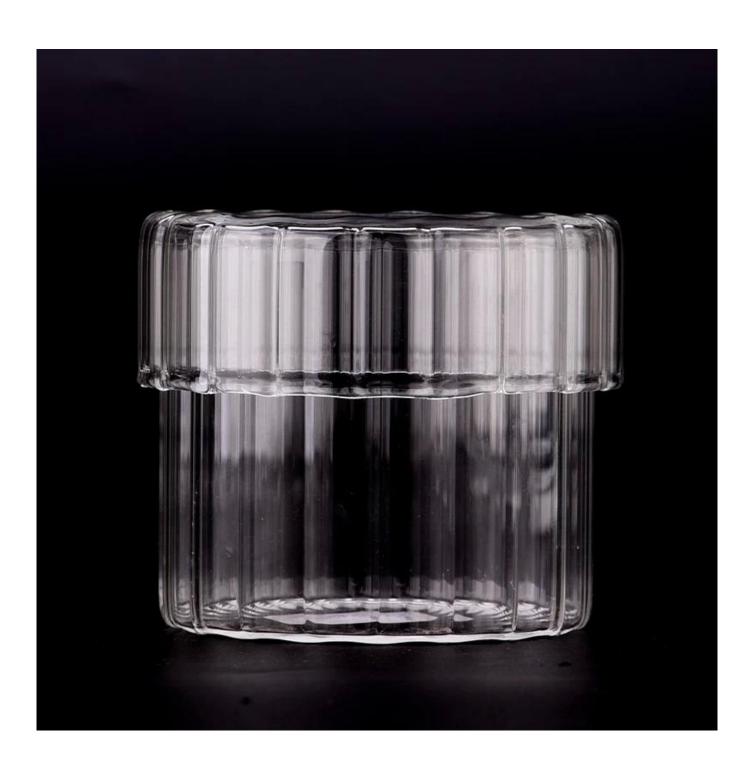

## Supplier borosilicate 10 oz 12 oz empty glass jar with glass lid for candle making

#### Candle Jars Description

**Size: 90**mm\*80mm

This light glass candle jar comes with glass lid. The glass size is good for holding about 12 oz wax. Cusotm colors are acceptable.

Supplier borosilicate 10 oz 12 oz empty glass jar with glass lid for candle making