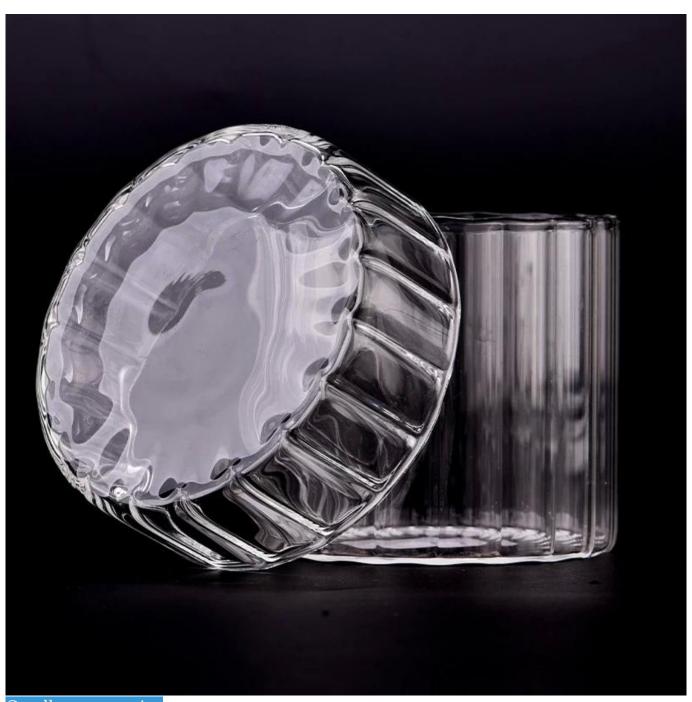

#### Candle Jars Description

**Size: 90**mm\*80mm

This light glass candle jar comes with glass lid. The glass size is good for holding about 12 oz wax. Cusotm colors are acceptable.

Supplier borosilicate 10 oz 12 oz empty glass jar with glass lid for candle making