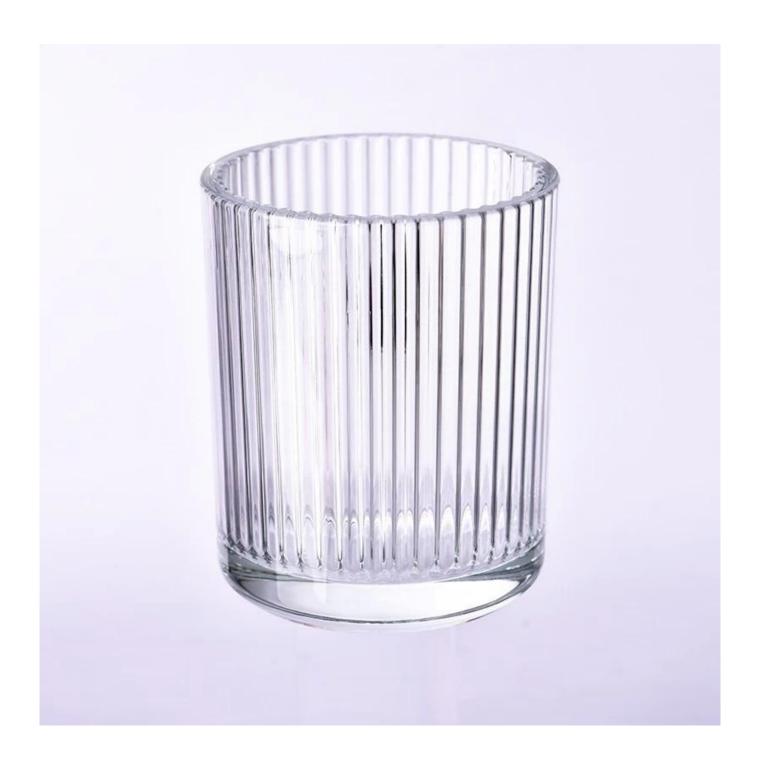

## product description

| product<br>name   | Wholesale clear 440ml vertical line <b>glass candle jar</b>                                     |
|-------------------|-------------------------------------------------------------------------------------------------|
| Sample<br>time    | 1. 5 days if there is glass shape and size 2. 15 days, if you need new shapes and sizes glass   |
| Measure           | Item No.:SGGC23122003 Top dia: 89mm Bottom dia: 68mm Height: 109mm Weight: 508g Capacity: 440ml |
| Packing           | Normal packing, Individual gift box, PVC box, window box, color box, white box, etc             |
| Delivery<br>time  | Within 35 days after the sample and order confirmed                                             |
| Payment<br>term   | 30% deposit by T/T in advance and the balance against the copy of B/L                           |
| Shipment          | By sea,by air,by Express and your shipping agent is acceptable                                  |
| Usage<br>Occasion | Home decor,Wedding Decoration,Wedding Favors,Decoration enhancement,                            |

The vertical stripe design makes the **glass candle jar** more stable and less prone to tipping. In addition, the glass material itself also has a high safety. The **glass candle jar** not only has ornamental value, but also has certain practicability. It can be used to place candles, aromatherapy and other items to add atmosphere to the room.

The vertical stripe design gives the **glass candle jar** a unique visual effect that can attract the attention of consumers. This design style can be used as a home decoration, but also as a gift to relatives and friends.