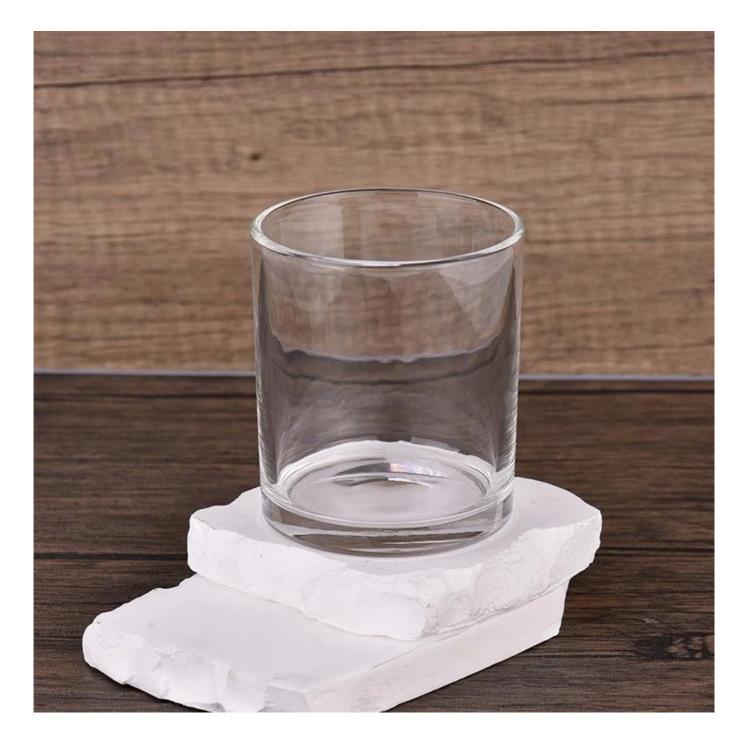

## product description

| product<br>name   | Supplier custom-made 303ml transparent glass candle jar for home decoration                                          |
|-------------------|----------------------------------------------------------------------------------------------------------------------|
| Sample<br>time    | <ol> <li>5 days if there is glass shape and size</li> <li>15 days, if you need new shapes and sizes glass</li> </ol> |
| Measure           | Item No.:SGJSJ24062501 Top dia: 80mm Bottom dia: 76mm Height: 90mm Weight: 260g Capacity: 303ml                      |
| Packing           | Normal packing, Individual gift box, PVC box, window box, color box, white box, etc                                  |
| Delivery<br>time  | Within 35 days after the sample and order confirmed                                                                  |
| Payment<br>term   | 30% deposit by T/T in advance and the balance against the copy of B/L                                                |
| Shipment          | By sea,by air,by Express and your shipping agent is acceptable                                                       |
| Usage<br>Occasion | Home decor, Wedding Decoration, Wedding Favors, Decoration enhancement,                                              |

This candle can is based on glass and its body is as clear and transparent as crystal. The minimalist cylindrical design amplifies the dynamic beauty of the candlelight. The entire process from the burning of the wick to the formation of the wax pool is clearly visible.

This <u>glass candle jar</u>, when used as a DIY container, features a transparent base that allows dried flowers, shells and other decorative materials to be presented in three dimensions. With a capacity of 303ml, it is suitable for standard candle wick components, making it easy for beginners to complete the production of professional-level scented candles.