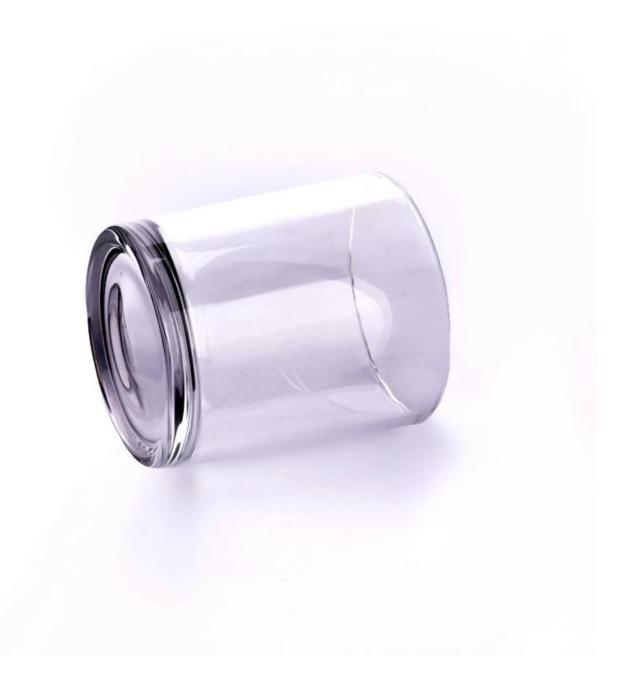

This candle can is based on glass and its body is as clear and transparent as crystal. The minimalist cylindrical design amplifies the dynamic beauty of the candlelight. The entire process from the burning of the wick to the formation of the wax pool is clearly visible.

The transparent can body makes the candlelight float like a warm golden ball. Through the glass, one can observe the process of the wax pool gradually melting, adding a visual sense of healing ritual to the night of working overtime

This <u>glass candle jar</u>, when used as a DIY container, features a transparent base that allows dried flowers, shells and other decorative materials to be presented in three dimensions. With a capacity of 303ml, it is suitable for standard candle wick components, making it easy for beginners to complete the production of professional-level scented candles.