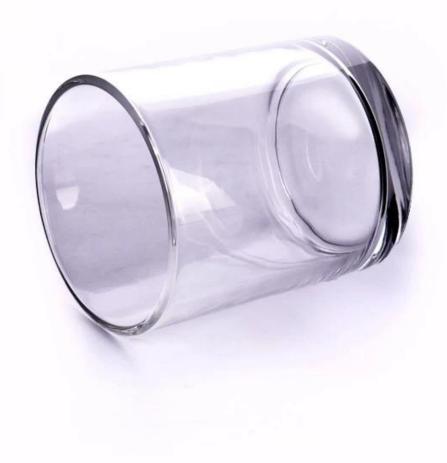

This candle can is based on glass and its body is as clear and transparent as crystal. The minimalist cylindrical design amplifies the dynamic beauty of the candlelight. The entire process from the burning of the wick to the formation of the wax pool is clearly visible.

The transparent can body makes the candlelight float like a warm golden ball. Through the glass, one can observe the process of the wax pool gradually melting, adding a visual sense of healing ritual to the night of working overtime

This <u>glass candle jar</u>, when used as a DIY container, features a transparent base that allows dried flowers, shells and other decorative materials to be presented in three dimensions. With a capacity of 303ml, it is suitable for standard candle wick components, making it easy for beginners to complete the production of professional-level scented candles.