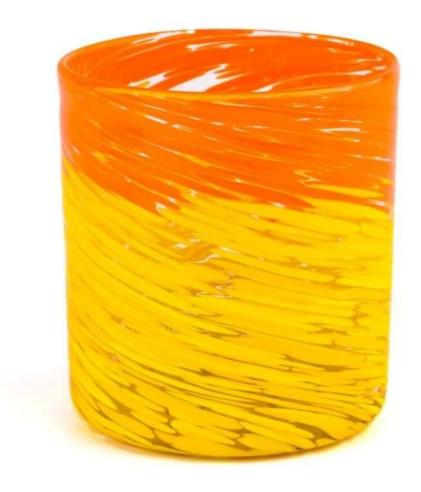

# Supplier hand-painted glass candle jars with yellow and orange patterns

Why Choose Sunny Glassware

- Upmost dedication to design, never compression on quality
- <u>Sunny Glassware</u> strictly protect the customers' designs, all the newly designed items from us haven't been copied in three years.
- Product quality is the major focus in <u>Sunny Glassware Sunny Glassware</u> once demolished 80,000 pcs of glass vessel with barely visible blemish.

Yellow, symbolizing sunshine and warmth; Orange represents vitality and hope. Our hand-painted patterns cleverly blend these two colors to add a touch of color to your home space. Whether it is placed in the corner of the living room or the windowsill of the bedroom, it can instantly light up the entire space and bring a warm and romantic atmosphere.

This **candle jar** is not only highly ornamental, but also very practical. It can hold candles of all sizes to add a special touch to your party, date or alone time. Light the candle and let the warm fire jump in the glass jar, as if the whole world has quieted down, leaving you alone with this warm light.

Our hand-painted **glass candle jar** comes with a beautiful gift box, which is perfect for giving to friends and family, or as your own home decoration. Make this artistically painted **candle jar** a wonderful addition to your life.