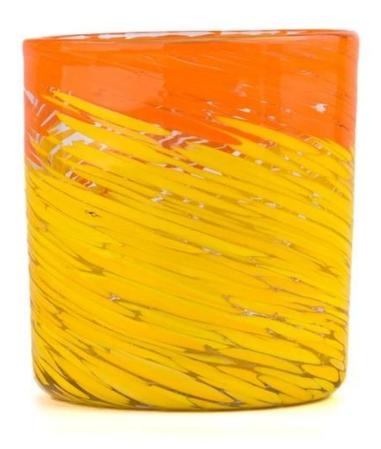

# Supplier hand-painted glass candle jars with yellow and orange patterns

Why Choose Sunny Glassware

- Upmost dedication to design, never compression on quality
- <u>Sunny Glassware</u> strictly protect the customers' designs, all the newly designed items from us haven't been copied in three years.
- Product quality is the major focus in <u>Sunny Glassware Sunny Glassware</u> once demolished 80,000 pcs of glass vessel with barely visible blemish.

## product description

| product<br>name   | Supplier hand-painted glass candle jars with yellow and orange patterns                          |
|-------------------|--------------------------------------------------------------------------------------------------|
| Sample time       | 1. 5 days if there is glass shape and size<br>2. 15 days, if you need new shapes and sizes glass |
| Measure           | Item No.:SGHT23052352 Top dia:97 mm Bottom dia:92 mm Height:105 mm Weight:379 g Capacity□534 ml  |
| Packing           | Normal packing, Individual gift box, PVC box, window box, color box, white box, etc              |
| Delivery<br>time  | Within 35 days after the sample and order confirmed                                              |
| Payment<br>term   | 30% deposit by T/T in advance and the balance against the copy of B/L                            |
| Shipment          | By sea,by air,by Express and your shipping agent is acceptable                                   |
| Usage<br>Occasion | Home decor,Wedding Decoration,Wedding Favors,Decoration enhancement,                             |

Yellow, symbolizing sunshine and warmth; Orange represents vitality and hope. Our hand-painted patterns cleverly blend these two colors to add a touch of color to your home space. Whether it is placed in the corner of the living room or the windowsill of the bedroom, it can instantly light up the entire space and bring a warm and romantic atmosphere.

This **candle jar** is not only highly ornamental, but also very practical. It can hold candles of all sizes to add a special touch to your party, date or alone time. Light the candle and let the warm fire jump in the glass jar, as if the whole world has quieted down, leaving you alone with this warm light.

Our hand-painted **glass candle jar** comes with a beautiful gift box, which is perfect for giving to friends and family, or as your own home decoration. Make this artistically painted **candle jar** a wonderful addition to your life.