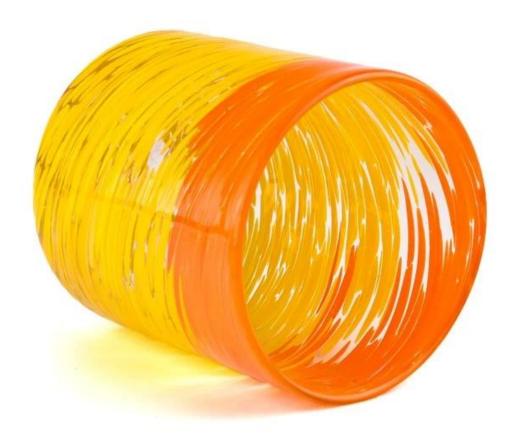

# Supplier hand-painted glass candle jars with yellow and orange patterns

Why Choose Sunny Glassware

- Upmost dedication to design, never compression on quality
- <u>Sunny Glassware</u> strictly protect the customers' designs, all the newly designed items from us haven't been copied in three years.
- Product quality is the major focus in <u>Sunny Glassware Sunny Glassware</u> once demolished 80,000 pcs of glass vessel with barely visible blemish.

## product description

| product<br>name   | Supplier hand-painted glass candle jars with yellow and orange patterns                          |
|-------------------|--------------------------------------------------------------------------------------------------|
| Sample time       | 1. 5 days if there is glass shape and size<br>2. 15 days, if you need new shapes and sizes glass |
| Measure           | Item No.:SGHT23052352 Top dia:97 mm Bottom dia:92 mm Height:105 mm Weight:379 g Capacity□534 ml  |
| Packing           | Normal packing, Individual gift box, PVC box, window box, color box, white box, etc              |
| Delivery<br>time  | Within 35 days after the sample and order confirmed                                              |
| Payment<br>term   | 30% deposit by T/T in advance and the balance against the copy of B/L                            |
| Shipment          | By sea,by air,by Express and your shipping agent is acceptable                                   |
| Usage<br>Occasion | Home decor,Wedding Decoration,Wedding Favors,Decoration enhancement,                             |

Yellow, symbolizing sunshine and warmth; Orange represents vitality and hope. Our hand-painted patterns cleverly blend these two colors to add a touch of color to your home space. Whether it is placed in the corner of the living room or the windowsill of the bedroom, it can instantly light up the entire space and bring a warm and romantic atmosphere.

This **candle jar** is not only highly ornamental, but also very practical. It can hold candles of all sizes to add a special touch to your party, date or alone time. Light the candle and let the warm fire jump in the glass jar, as if the whole world has quieted down, leaving you alone with this warm light.

Our hand-painted **glass candle jar** comes with a beautiful gift box, which is perfect for giving to friends and family, or as your own home decoration. Make this artistically painted **candle jar** a wonderful addition to your life.