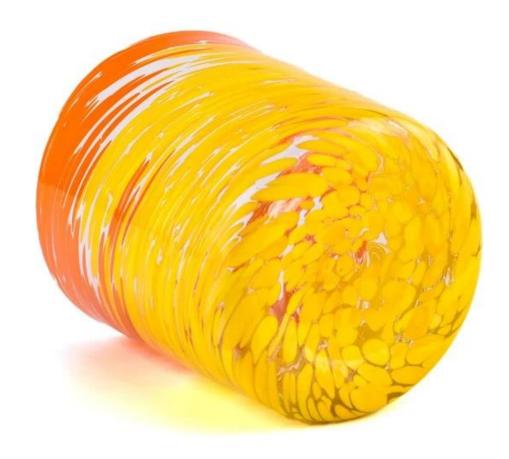

# Supplier hand-painted glass candle jars with yellow and orange patterns

Why Choose Sunny Glassware

- Upmost dedication to design, never compression on quality
- <u>Sunny Glassware</u> strictly protect the customers' designs, all the newly designed items from us haven't been copied in three years.
- Product quality is the major focus in <u>Sunny Glassware Sunny Glassware</u> once demolished 80,000 pcs of glass vessel with barely visible blemish.

## product description

| product<br>name   | Supplier hand-painted glass candle jars with yellow and orange patterns                          |
|-------------------|--------------------------------------------------------------------------------------------------|
| Sample time       | 1. 5 days if there is glass shape and size<br>2. 15 days, if you need new shapes and sizes glass |
| Measure           | Item No.:SGHT23052352 Top dia:97 mm Bottom dia:92 mm Height:105 mm Weight:379 g Capacity□534 ml  |
| Packing           | Normal packing, Individual gift box, PVC box, window box, color box, white box, etc              |
| Delivery<br>time  | Within 35 days after the sample and order confirmed                                              |
| Payment<br>term   | 30% deposit by T/T in advance and the balance against the copy of B/L                            |
| Shipment          | By sea,by air,by Express and your shipping agent is acceptable                                   |
| Usage<br>Occasion | Home decor,Wedding Decoration,Wedding Favors,Decoration enhancement,                             |

Yellow, symbolizing sunshine and warmth; Orange represents vitality and hope. Our hand-painted patterns cleverly blend these two colors to add a touch of color to your home space. Whether it is placed in the corner of the living room or the windowsill of the bedroom, it can instantly light up the entire space and bring a warm and romantic atmosphere.

This **candle jar** is not only highly ornamental, but also very practical. It can hold candles of all sizes to add a special touch to your party, date or alone time. Light the candle and let the warm fire jump in the glass jar, as if the whole world has quieted down, leaving you alone with this warm light.

Our hand-painted **glass candle jar** comes with a beautiful gift box, which is perfect for giving to friends and family, or as your own home decoration. Make this artistically painted **candle jar** a wonderful addition to your life.