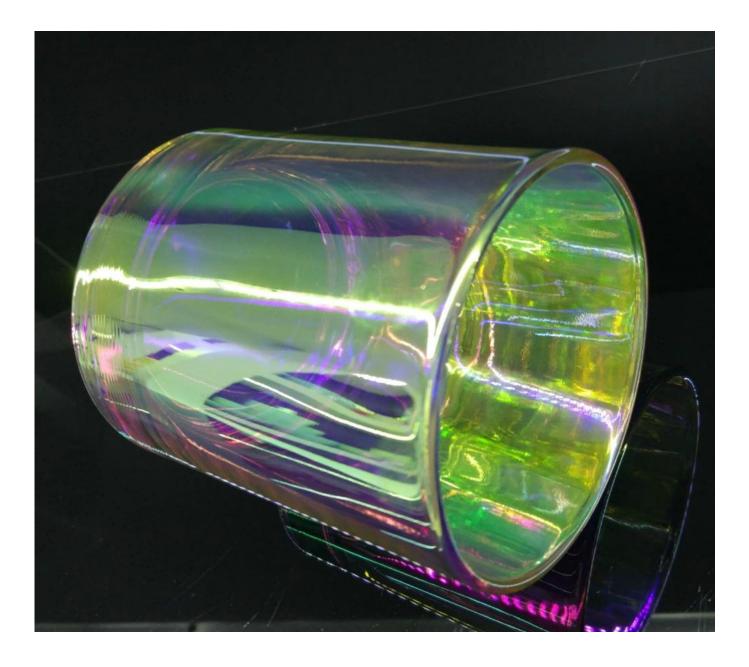

## Supplier iridescent glass candle jar 8 oz wax capacity

| Accento Concenta |                                                                                                                      |  |
|------------------|----------------------------------------------------------------------------------------------------------------------|--|
| Product Details  |                                                                                                                      |  |
| Item number.     | SGRX8090I                                                                                                            |  |
| Material         | high white glass                                                                                                     |  |
| craft            | Machine made glass candle holders                                                                                    |  |
| Sample time      | <ol> <li>5 days if there is glass shape and size</li> <li>15 days, if you need new shapes and sizes glass</li> </ol> |  |
| Packing          | The usual packing, 4 pieces in the inner box, 48 pieces b                                                            |  |
| Product Capacity | 500,000 ~ 1,000,000 pieces per month                                                                                 |  |
| Delivery time    | Within 35 days after sampling and order confirmed                                                                    |  |
| Payment terms    | 30% deposit by T / T in advance and balance against cop                                                              |  |
| Delivery         | Dy can by air through overses and chinning agent accord                                                              |  |