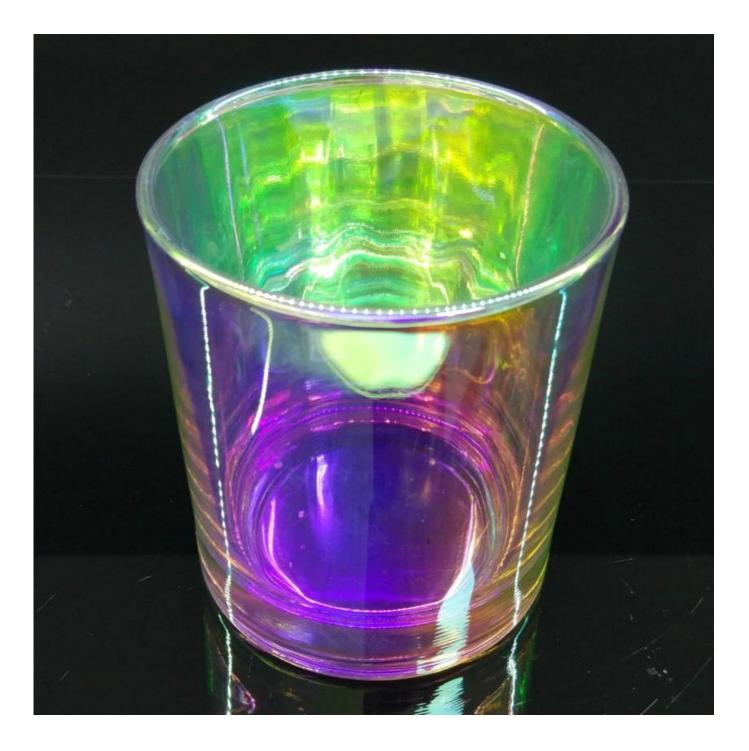

## Supplier iridescent glass candle jar 8 oz wax capacity

| Accento Concenta |                                                                                                                      |  |
|------------------|----------------------------------------------------------------------------------------------------------------------|--|
| Product Details  |                                                                                                                      |  |
| Item number.     | SGRX8090I                                                                                                            |  |
| Material         | high white glass                                                                                                     |  |
| craft            | Machine made glass candle holders                                                                                    |  |
| Sample time      | <ol> <li>5 days if there is glass shape and size</li> <li>15 days, if you need new shapes and sizes glass</li> </ol> |  |
| Packing          | The usual packing, 4 pieces in the inner box, 48 pieces b                                                            |  |
| Product Capacity | 500,000 ~ 1,000,000 pieces per month                                                                                 |  |
| Delivery time    | Within 35 days after sampling and order confirmed                                                                    |  |
| Payment terms    | 30% deposit by T / T in advance and balance against cop                                                              |  |
| Delivery         | Dy can by air through overses and chinning agent accord                                                              |  |