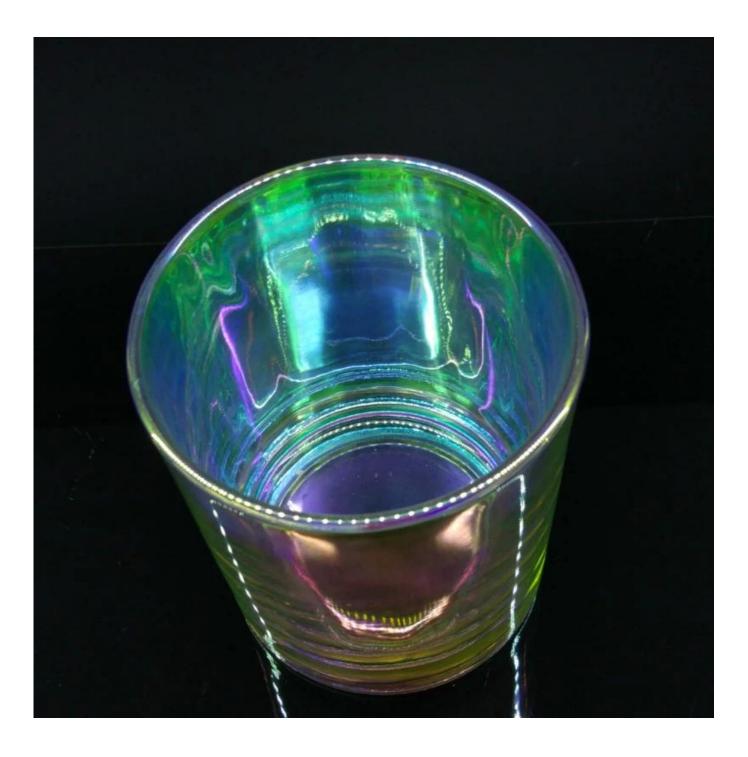

## Supplier iridescent glass candle jar 8 oz wax capacity

| Accento Concenta |                                                                                                                      |  |
|------------------|----------------------------------------------------------------------------------------------------------------------|--|
| Product Details  |                                                                                                                      |  |
| Item number.     | SGRX8090I                                                                                                            |  |
| Material         | high white glass                                                                                                     |  |
| craft            | Machine made glass candle holders                                                                                    |  |
| Sample time      | <ol> <li>5 days if there is glass shape and size</li> <li>15 days, if you need new shapes and sizes glass</li> </ol> |  |
| Packing          | The usual packing, 4 pieces in the inner box, 48 pieces b                                                            |  |
| Product Capacity | 500,000 ~ 1,000,000 pieces per month                                                                                 |  |
| Delivery time    | Within 35 days after sampling and order confirmed                                                                    |  |
| Payment terms    | 30% deposit by T / T in advance and balance against cop                                                              |  |
| Delivery         | Dy can by air through overses and chinning agent accord                                                              |  |