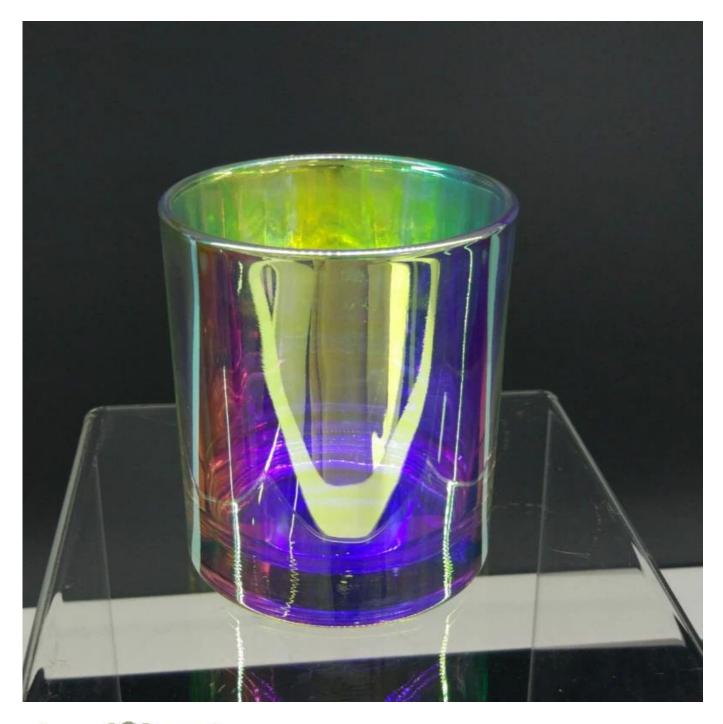

## Supplier iridescent glass candle jar 8 oz wax capacity

| Accento Concenta |                                                                                                                      |  |
|------------------|----------------------------------------------------------------------------------------------------------------------|--|
| Product Details  |                                                                                                                      |  |
| Item number.     | SGRX8090I                                                                                                            |  |
| Material         | high white glass                                                                                                     |  |
| craft            | Machine made glass candle holders                                                                                    |  |
| Sample time      | <ol> <li>5 days if there is glass shape and size</li> <li>15 days, if you need new shapes and sizes glass</li> </ol> |  |
| Packing          | The usual packing, 4 pieces in the inner box, 48 pieces b                                                            |  |
| Product Capacity | 500,000 ~ 1,000,000 pieces per month                                                                                 |  |
| Delivery time    | Within 35 days after sampling and order confirmed                                                                    |  |
| Payment terms    | 30% deposit by T / T in advance and balance against cop                                                              |  |
| Delivery         | Dy can by air through overses and chinning agent accord                                                              |  |