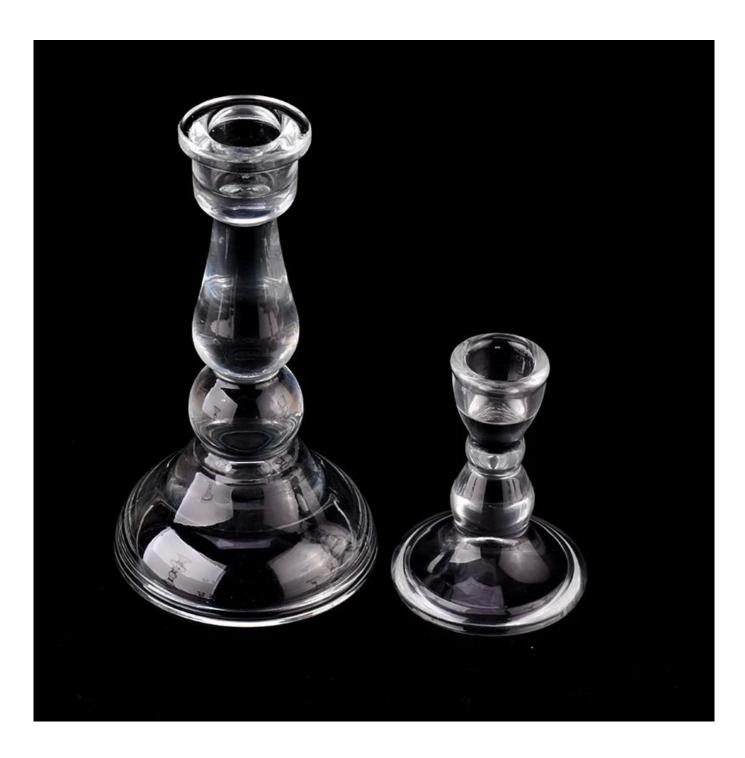

# product description

| product<br>name   | wholesale tall cylinder glass candle holder crystal pillar candlestick                        |
|-------------------|-----------------------------------------------------------------------------------------------|
| Sample<br>time    | 1. 5 days if there is glass shape and size 2. 15 days, if you need new shapes and sizes glass |
| Measure           | Item No.:SGJD23071004 Top dia: 32mm Bottom dia: 86mm Height: 165mm Weight: 341g Capacity: 6ml |
| Packing           | Normal packing, Individual gift box, PVC box, window box, color box, white box, etc           |
| Delivery<br>time  | Within 35 days after the sample and order confirmed                                           |
| Payment<br>term   | 30% deposit by T/T in advance and the balance against the copy of B/L                         |
| Shipment          | By sea,by air,by Express and your shipping agent is acceptable                                |
| Usage<br>Occasion | Home decor, Wedding Decoration, Wedding Favors, Decoration enhancement,                       |

Unusual shapes and simple style-perfect for presenting your style in any room. Quality, impressive style and these <u>glass candlestick</u> so very gift worthy.

This <u>glass candlestick</u> is a fantastic choice for high end scented poured candles. <u>glass candlestick</u> is highly versatile for use around the home, candle holders for wedding.

The <u>glass candlestick</u> light the candle, when the flame illuminates, <u>glass candlestick</u> the beautiful hues flashes. Unique <u>glass candlestick</u> for candle making, <u>glass candlestick</u> for your own use or for business, is a wonderful choice.