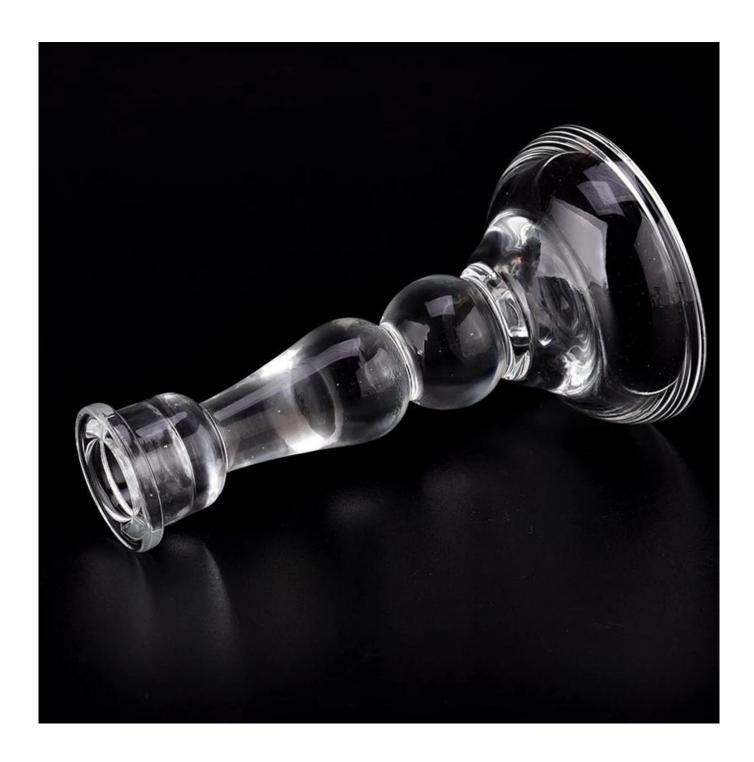

# product description

| product<br>name   | wholesale tall cylinder glass candle holder crystal pillar candlestick                        |
|-------------------|-----------------------------------------------------------------------------------------------|
| Sample<br>time    | 1. 5 days if there is glass shape and size 2. 15 days, if you need new shapes and sizes glass |
| Measure           | Item No.:SGJD23071004 Top dia: 32mm Bottom dia: 86mm Height: 165mm Weight: 341g Capacity: 6ml |
| Packing           | Normal packing, Individual gift box, PVC box, window box, color box, white box, etc           |
| Delivery<br>time  | Within 35 days after the sample and order confirmed                                           |
| Payment<br>term   | 30% deposit by T/T in advance and the balance against the copy of B/L                         |
| Shipment          | By sea,by air,by Express and your shipping agent is acceptable                                |
| Usage<br>Occasion | Home decor, Wedding Decoration, Wedding Favors, Decoration enhancement,                       |

Unusual shapes and simple style-perfect for presenting your style in any room. Quality, impressive style and these <u>glass candlestick</u> so very gift worthy.

This <u>glass candlestick</u> is a fantastic choice for high end scented poured candles. <u>glass candlestick</u> is highly versatile for use around the home, candle holders for wedding.

The <u>glass candlestick</u> light the candle, when the flame illuminates, <u>glass candlestick</u> the beautiful hues flashes. Unique <u>glass candlestick</u> for candle making, <u>glass candlestick</u> for your own use or for business, is a wonderful choice.