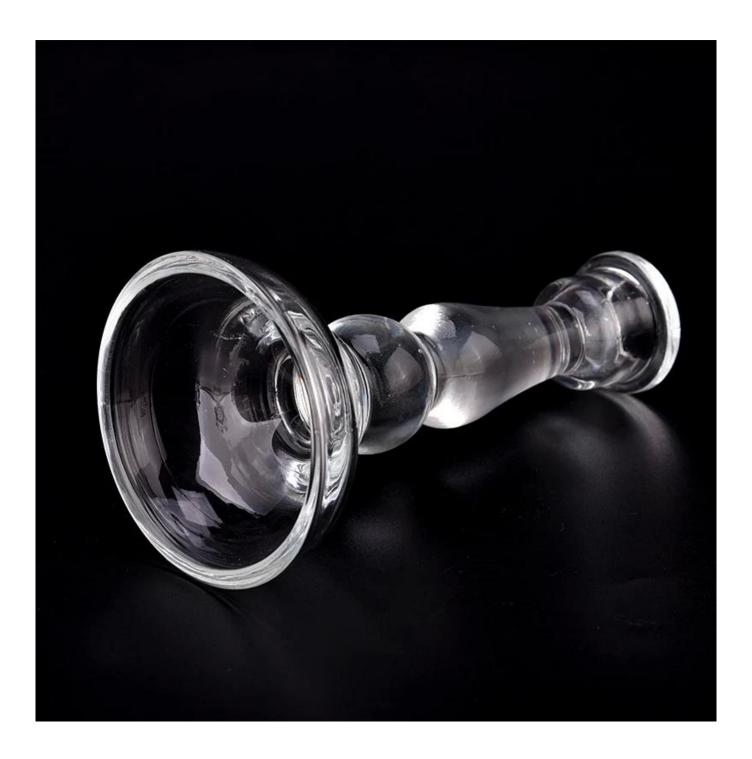

# product description

| product<br>name   | wholesale tall cylinder glass candle holder crystal pillar candlestick                        |
|-------------------|-----------------------------------------------------------------------------------------------|
| Sample<br>time    | 1. 5 days if there is glass shape and size 2. 15 days, if you need new shapes and sizes glass |
| Measure           | Item No.:SGJD23071004 Top dia: 32mm Bottom dia: 86mm Height: 165mm Weight: 341g Capacity: 6ml |
| Packing           | Normal packing, Individual gift box, PVC box, window box, color box, white box, etc           |
| Delivery<br>time  | Within 35 days after the sample and order confirmed                                           |
| Payment<br>term   | 30% deposit by T/T in advance and the balance against the copy of B/L                         |
| Shipment          | By sea,by air,by Express and your shipping agent is acceptable                                |
| Usage<br>Occasion | Home decor, Wedding Decoration, Wedding Favors, Decoration enhancement,                       |

Unusual shapes and simple style-perfect for presenting your style in any room. Quality, impressive style and these <u>glass candlestick</u> so very gift worthy.

This <u>glass candlestick</u> is a fantastic choice for high end scented poured candles. <u>glass candlestick</u> is highly versatile for use around the home, candle holders for wedding.

The <u>glass candlestick</u> light the candle, when the flame illuminates, <u>glass candlestick</u> the beautiful hues flashes. Unique <u>glass candlestick</u> for candle making, <u>glass candlestick</u> for your own use or for business, is a wonderful choice.