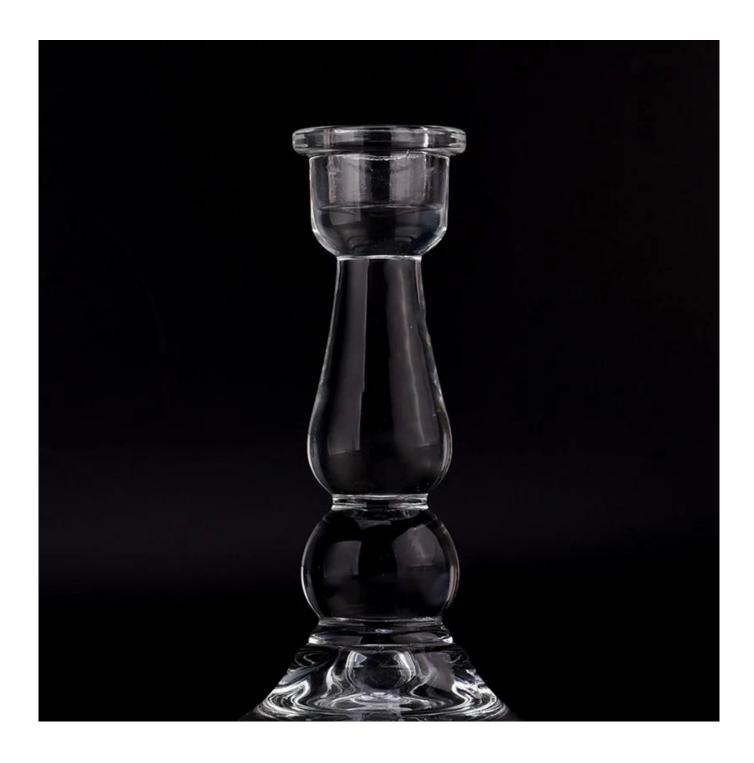

### wholesale tall cylinder glass candle holder crystal pillar candlestick

Why Choose Sunny Glassware

- Upmost dedication to design, never compression on quality
- <u>Sunny Glassware</u> strictly protect the customers' designs, all the newly designed items from us haven't been copied in three years.
- Product quality is the major focus in <u>Sunny Glassware</u>. <u>Sunny Glassware</u> once demolished 80,000 pcs of glass vessel with barely visible blemish.

# product description

| product<br>name   | wholesale tall cylinder glass candle holder crystal pillar candlestick                        |
|-------------------|-----------------------------------------------------------------------------------------------|
| Sample<br>time    | 1. 5 days if there is glass shape and size 2. 15 days, if you need new shapes and sizes glass |
| Measure           | Item No.:SGJD23071004 Top dia: 32mm Bottom dia: 86mm Height: 165mm Weight: 341g Capacity: 6ml |
| Packing           | Normal packing, Individual gift box, PVC box, window box, color box, white box, etc           |
| Delivery<br>time  | Within 35 days after the sample and order confirmed                                           |
| Payment<br>term   | 30% deposit by T/T in advance and the balance against the copy of B/L                         |
| Shipment          | By sea,by air,by Express and your shipping agent is acceptable                                |
| Usage<br>Occasion | Home decor, Wedding Decoration, Wedding Favors, Decoration enhancement,                       |

Unusual shapes and simple style-perfect for presenting your style in any room. Quality, impressive style and these <u>glass candlestick</u> so very gift worthy.

This <u>glass candlestick</u> is a fantastic choice for high end scented poured candles. <u>glass candlestick</u> is highly versatile for use around the home, candle holders for wedding.

The <u>glass candlestick</u> light the candle, when the flame illuminates, <u>glass candlestick</u> the beautiful hues flashes. Unique <u>glass candlestick</u> for candle making, <u>glass candlestick</u> for your own use or for business, is a wonderful choice.