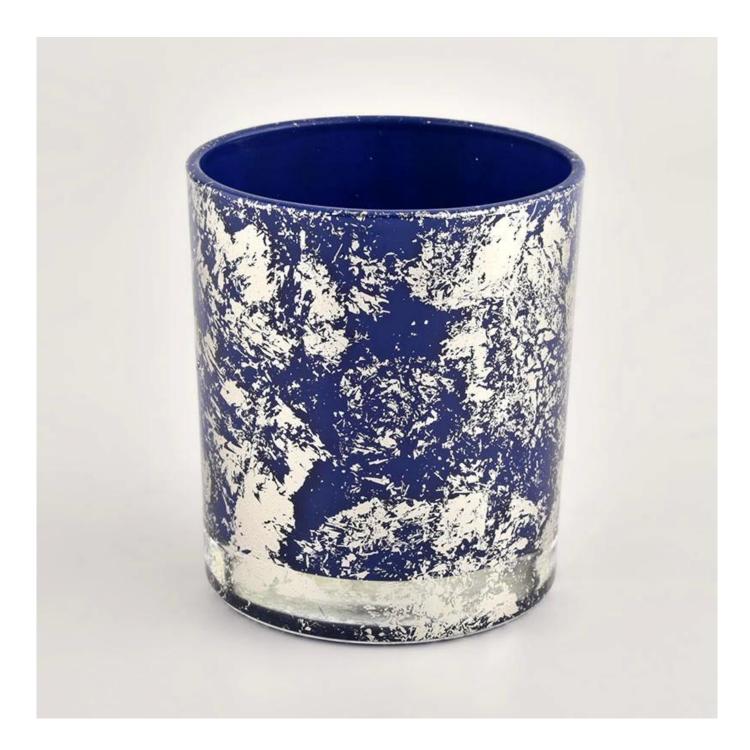

# The best quality scented soy wax candle in blue glass candle jar

Why Choose Sunny Glassware

- Upmost dedication to design, never compression on quality
- <u>Sunny Glassware</u> strictly protect the customers' designs, all the newly designed items from us haven't been copied in three years.
- Product quality is the major focus in Sunny Glassware. <u>Sunny Glassware</u> once demolished 80,000 pcs of glass vessel with barely visible blemish.

### product description

| product<br>name | The best quality scented soy wax candle in blue glass candle jar                                                     |
|-----------------|----------------------------------------------------------------------------------------------------------------------|
| Sample<br>time  | <ol> <li>5 days if there is glass shape and size</li> <li>15 days, if you need new shapes and sizes glass</li> </ol> |

| Measure           | Item No.:SGHL21112620<br>Top dia:80mm<br>Bottom dia:74mm<br>Height:90mm<br>Weight:303g<br>Capacity:290ml |  |  |  |
|-------------------|----------------------------------------------------------------------------------------------------------|--|--|--|
| Packing           | Normal packing,Individual gift box, PVC box, window box, color box, white box, etc                       |  |  |  |
| Delivery<br>time  | Within 35 days after the sample and order confirmed                                                      |  |  |  |
| Payment<br>term   | 30% deposit by T/T in advance and the balance against the copy of B/L                                    |  |  |  |
| Shipment          | By sea,by air,by Express and your shipping agent is acceptable                                           |  |  |  |
| Usage<br>Occasion | Home decor,Wedding Decoration,Wedding Favors,Decoration enhancement,                                     |  |  |  |