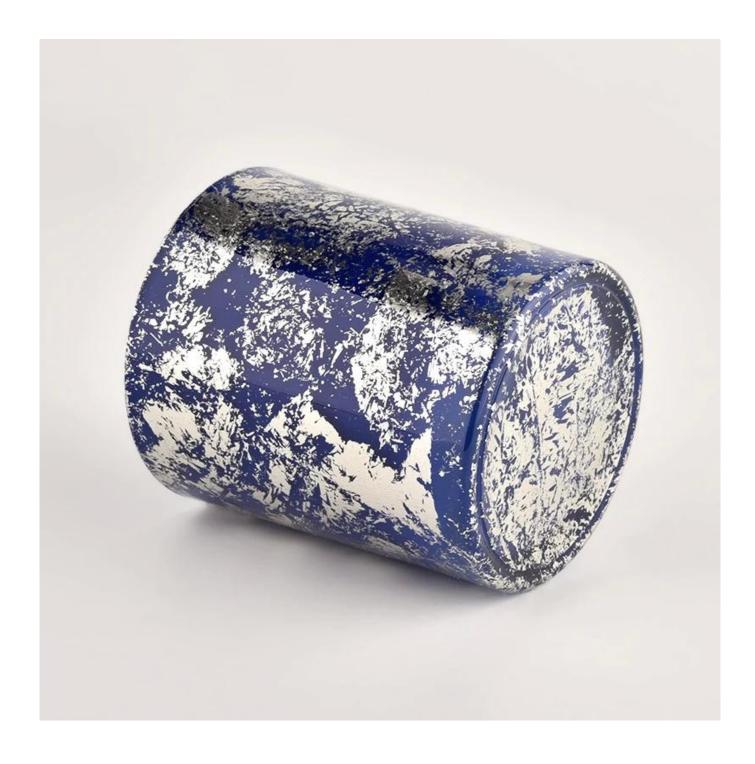

# The best quality scented soy wax candle in blue glass candle jar

Why Choose Sunny Glassware

- Upmost dedication to design, never compression on quality
- <u>Sunny Glassware</u> strictly protect the customers' designs, all the newly designed items from us haven't been copied in three years.
- Product quality is the major focus in Sunny Glassware. <u>Sunny Glassware</u> once demolished 80,000 pcs of glass vessel with barely visible blemish.

### product description

| product<br>name | The best quality scented soy wax candle in blue glass candle jar                                                     |
|-----------------|----------------------------------------------------------------------------------------------------------------------|
| Sample<br>time  | <ol> <li>5 days if there is glass shape and size</li> <li>15 days, if you need new shapes and sizes glass</li> </ol> |

| Measure           | Item No.:SGHL21112620<br>Top dia:80mm<br>Bottom dia:74mm<br>Height:90mm<br>Weight:303g<br>Capacity:290ml |  |  |  |
|-------------------|----------------------------------------------------------------------------------------------------------|--|--|--|
| Packing           | Normal packing,Individual gift box, PVC box, window box, color box, white box, etc                       |  |  |  |
| Delivery<br>time  | Within 35 days after the sample and order confirmed                                                      |  |  |  |
| Payment<br>term   | 30% deposit by T/T in advance and the balance against the copy of B/L                                    |  |  |  |
| Shipment          | By sea,by air,by Express and your shipping agent is acceptable                                           |  |  |  |
| Usage<br>Occasion | Home decor,Wedding Decoration,Wedding Favors,Decoration enhancement,                                     |  |  |  |