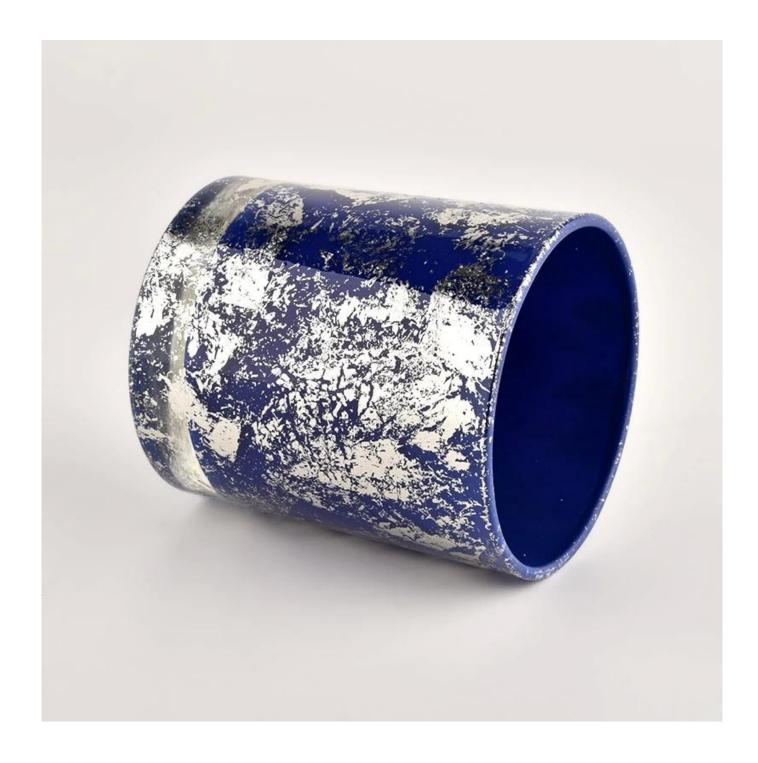

# The best quality scented soy wax candle in blue glass candle jar

Why Choose Sunny Glassware

- Upmost dedication to design, never compression on quality
- <u>Sunny Glassware</u> strictly protect the customers' designs, all the newly designed items from us haven't been copied in three years.
- Product quality is the major focus in Sunny Glassware. <u>Sunny Glassware</u> once demolished 80,000 pcs of glass vessel with barely visible blemish.

### product description

| product<br>name | The best quality scented soy wax candle in blue glass candle jar                                                     |
|-----------------|----------------------------------------------------------------------------------------------------------------------|
| Sample<br>time  | <ol> <li>5 days if there is glass shape and size</li> <li>15 days, if you need new shapes and sizes glass</li> </ol> |

| Measure           | Item No.:SGHL21112620<br>Top dia:80mm<br>Bottom dia:74mm<br>Height:90mm<br>Weight:303g<br>Capacity:290ml |  |  |  |
|-------------------|----------------------------------------------------------------------------------------------------------|--|--|--|
| Packing           | Normal packing,Individual gift box, PVC box, window box, color box, white box, etc                       |  |  |  |
| Delivery<br>time  | Within 35 days after the sample and order confirmed                                                      |  |  |  |
| Payment<br>term   | 30% deposit by T/T in advance and the balance against the copy of B/L                                    |  |  |  |
| Shipment          | By sea,by air,by Express and your shipping agent is acceptable                                           |  |  |  |
| Usage<br>Occasion | Home decor,Wedding Decoration,Wedding Favors,Decoration enhancement,                                     |  |  |  |