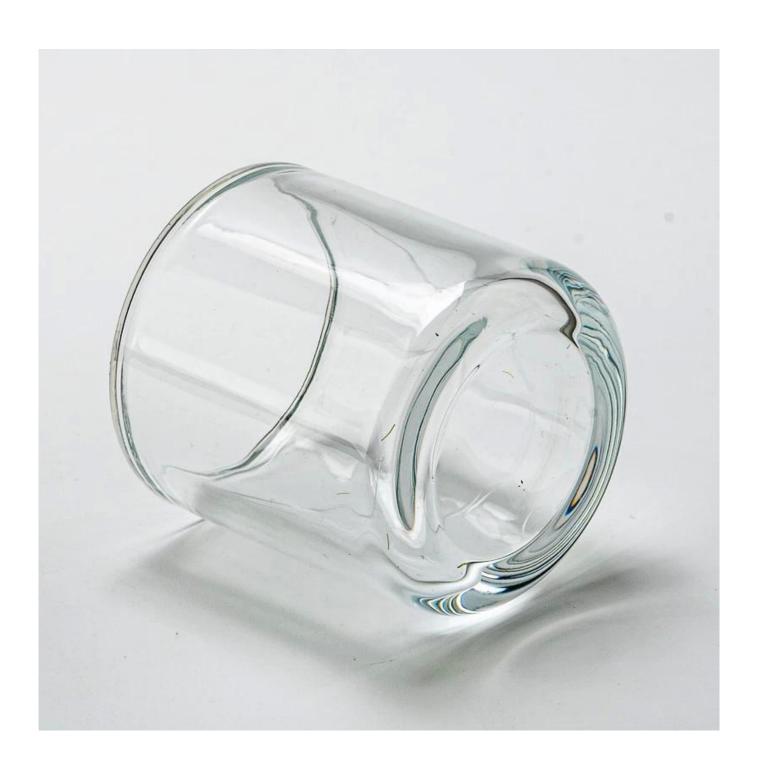

#### Thick Wall 280ml Glass Candle Jars Custom Color Logo Straight Glass Candle Vessels Wholesale