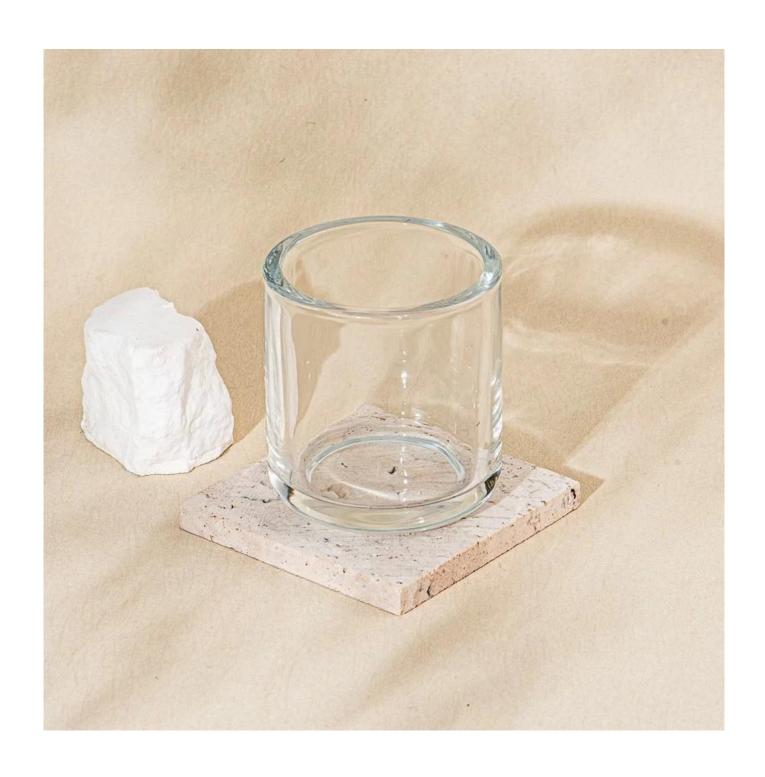

#### Thick Wall 280ml Glass Candle Jars Custom Color Logo Straight Glass Candle Vessels Wholesale