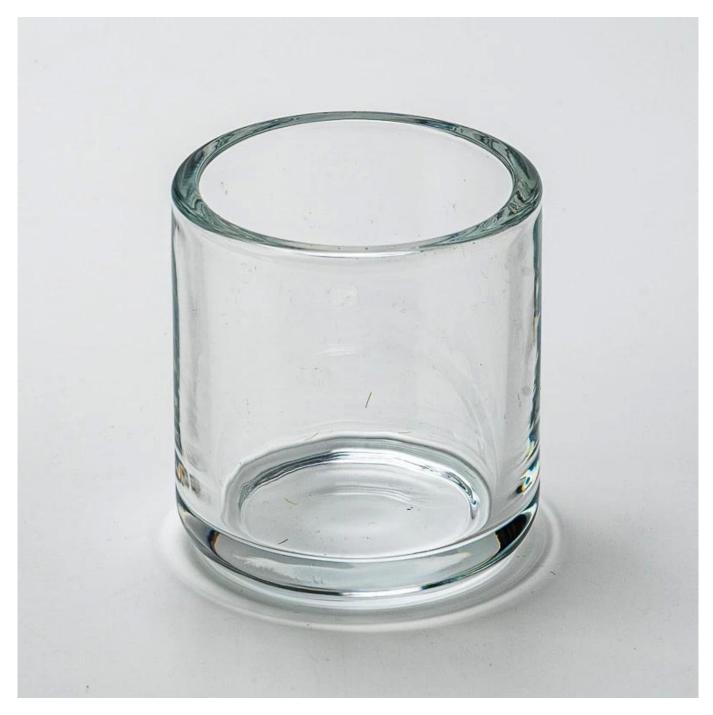

#### Thick Wall 280ml Glass Candle Jars Custom Color Logo Straight Glass Candle Vessels Wholesale