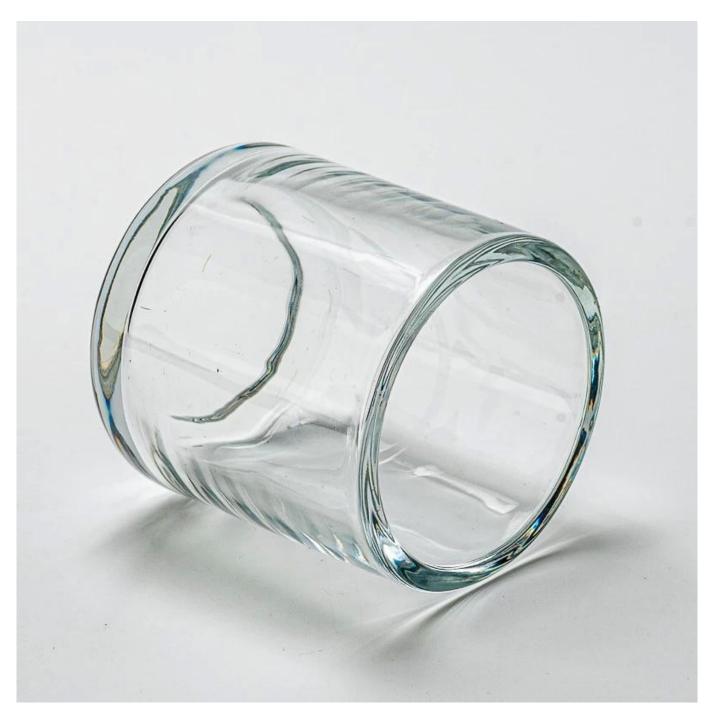

#### Thick Wall 280ml Glass Candle Jars Custom Color Logo Straight Glass Candle Vessels Wholesale