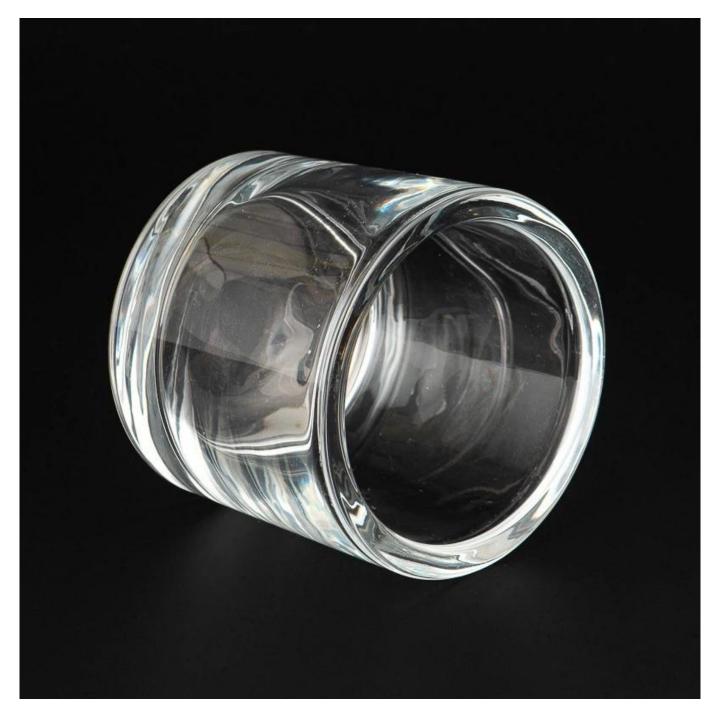

### Thick Wall Glass Candle Holders Custom 8oz Glass Candle Holder Wholesale

Why Choose Sunny Glassware

- Upmost dedication to design, never compression on quality
- Sunny Glassware strictly protect the customers' designs, all the newly designed items from us haven't been copied in three years.
- Product quality is the major focus in Sunny Glassware. Sunny Glassware once demolished 80,000 pcs of glass vessel with barely visible blemish.

#### Candle Jars Description

| Item number. | :SGKY25052102                                                                                                       |  |  |  |
|--------------|---------------------------------------------------------------------------------------------------------------------|--|--|--|
| Material     | glass candle holder candle jar                                                                                      |  |  |  |
| craft        | Machine-pressed Glass candle holder                                                                                 |  |  |  |
| Sample time  | <ol> <li>5 days if there is exist shape and size</li> <li>15 days, if you need new shapes and sizes mold</li> </ol> |  |  |  |
| Packing      | The usual packing                                                                                                   |  |  |  |