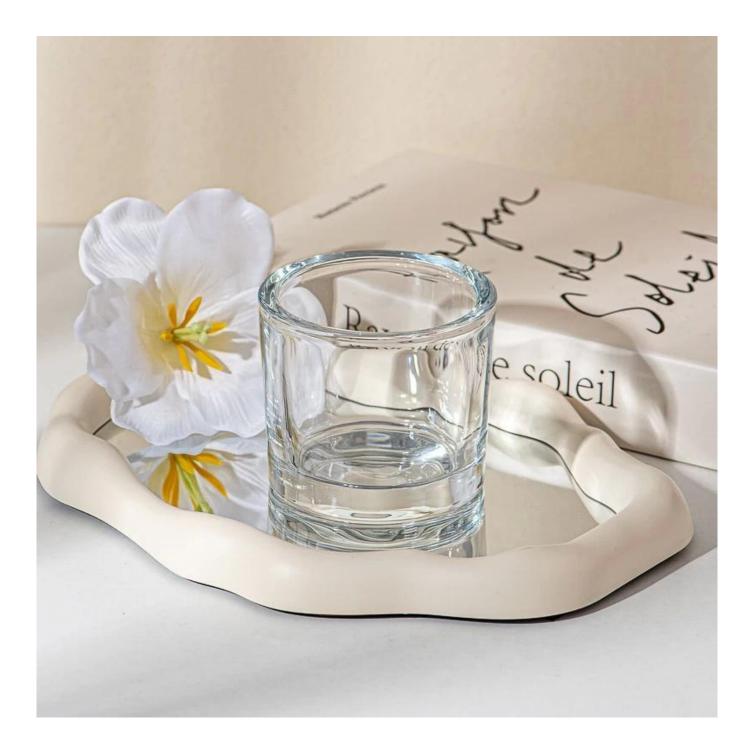

### Thick Wall Glass Candle Holders Custom 8oz Glass Candle Holder Wholesale

Why Choose Sunny Glassware

- Upmost dedication to design, never compression on quality
- Sunny Glassware strictly protect the customers' designs, all the newly designed items from us haven't been copied in three years.
- Product quality is the major focus in Sunny Glassware. Sunny Glassware once demolished 80,000 pcs of glass vessel with barely visible blemish.

#### Candle Jars Description

| Item number. | :SGKY25052102                                                                                                       |  |  |  |
|--------------|---------------------------------------------------------------------------------------------------------------------|--|--|--|
| Material     | glass candle holder candle jar                                                                                      |  |  |  |
| craft        | Machine-pressed Glass candle holder                                                                                 |  |  |  |
| Sample time  | <ol> <li>5 days if there is exist shape and size</li> <li>15 days, if you need new shapes and sizes mold</li> </ol> |  |  |  |
| Packing      | The usual packing                                                                                                   |  |  |  |