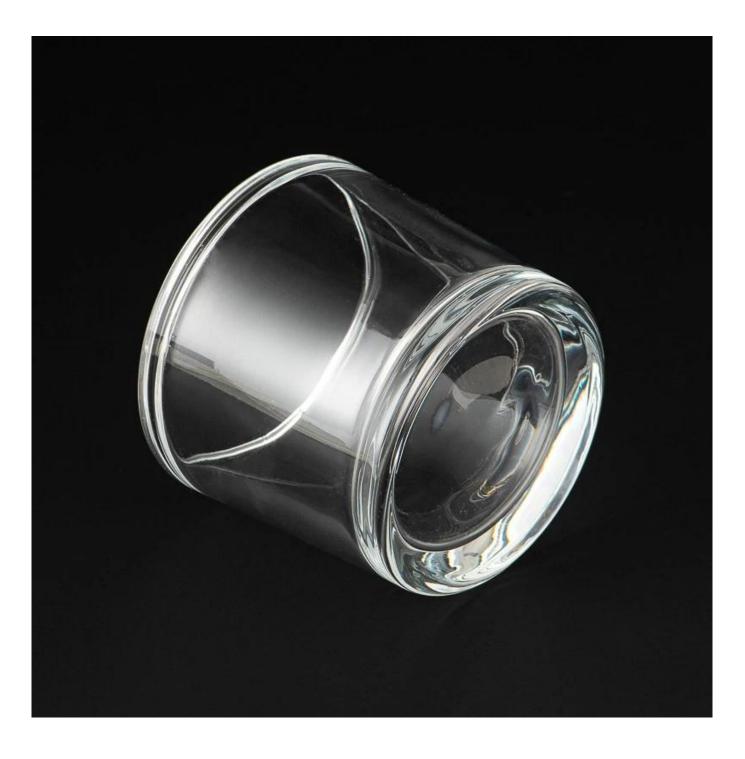

### Thick Wall Glass Candle Holders Custom 8oz Glass Candle Holder Wholesale

Why Choose Sunny Glassware

- Upmost dedication to design, never compression on quality
- Sunny Glassware strictly protect the customers' designs, all the newly designed items from us haven't been copied in three years.
- Product quality is the major focus in Sunny Glassware. Sunny Glassware once demolished 80,000 pcs of glass vessel with barely visible blemish.

#### Candle Jars Description

| Item number. | :SGKY25052102                                                                                                       |  |  |  |
|--------------|---------------------------------------------------------------------------------------------------------------------|--|--|--|
| Material     | glass candle holder candle jar                                                                                      |  |  |  |
| craft        | Machine-pressed Glass candle holder                                                                                 |  |  |  |
| Sample time  | <ol> <li>5 days if there is exist shape and size</li> <li>15 days, if you need new shapes and sizes mold</li> </ol> |  |  |  |
| Packing      | The usual packing                                                                                                   |  |  |  |