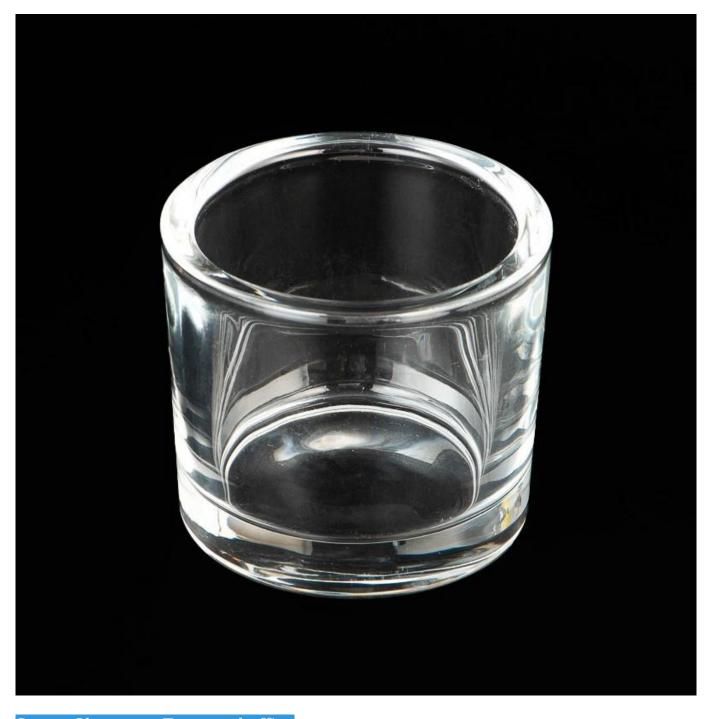

### Thick Wall Glass Candle Holders Custom 8oz Glass Candle Holder Wholesale

Why Choose Sunny Glassware

- Upmost dedication to design, never compression on quality
- Sunny Glassware strictly protect the customers' designs, all the newly designed items from us haven't been copied in three years.
- Product quality is the major focus in Sunny Glassware. Sunny Glassware once demolished 80,000 pcs of glass vessel with barely visible blemish.

#### Candle Jars Description

| Item number. | :SGKY25052102                                                                                                       |  |  |  |
|--------------|---------------------------------------------------------------------------------------------------------------------|--|--|--|
| Material     | glass candle holder candle jar                                                                                      |  |  |  |
| craft        | Machine-pressed Glass candle holder                                                                                 |  |  |  |
| Sample time  | <ol> <li>5 days if there is exist shape and size</li> <li>15 days, if you need new shapes and sizes mold</li> </ol> |  |  |  |
| Packing      | The usual packing                                                                                                   |  |  |  |