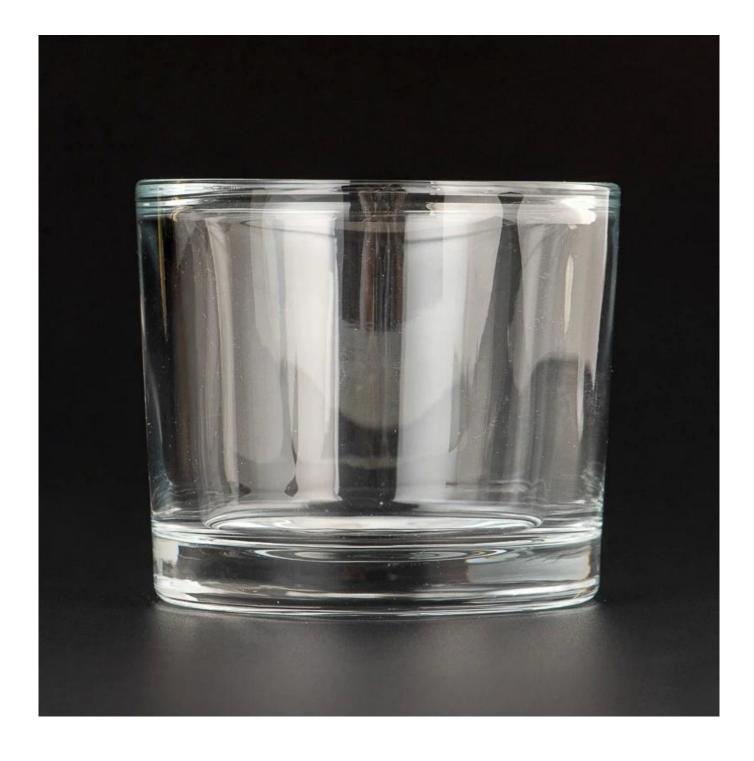

### Thick Wall Glass Candle Holders Custom 8oz Glass Candle Holder Wholesale

Why Choose Sunny Glassware

- Upmost dedication to design, never compression on quality
- Sunny Glassware strictly protect the customers' designs, all the newly designed items from us haven't been copied in three years.
- Product quality is the major focus in Sunny Glassware. Sunny Glassware once demolished 80,000 pcs of glass vessel with barely visible blemish.

#### Candle Jars Description

| Item number. | :SGKY25052102                                                                                                       |  |  |  |
|--------------|---------------------------------------------------------------------------------------------------------------------|--|--|--|
| Material     | glass candle holder candle jar                                                                                      |  |  |  |
| craft        | Machine-pressed Glass candle holder                                                                                 |  |  |  |
| Sample time  | <ol> <li>5 days if there is exist shape and size</li> <li>15 days, if you need new shapes and sizes mold</li> </ol> |  |  |  |
| Packing      | The usual packing                                                                                                   |  |  |  |