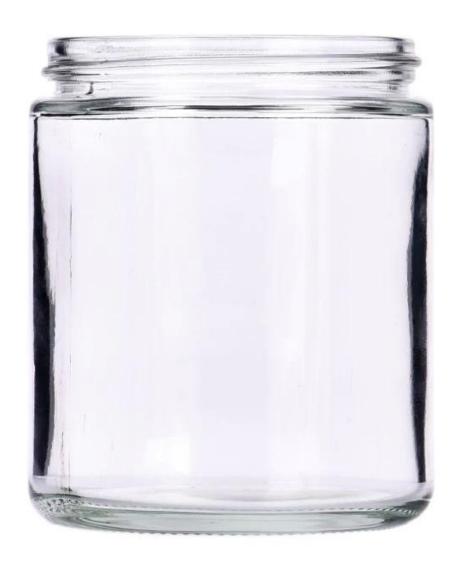

# **Transparent Glass Candle Container empty luxury candle vessels**

| Element name     | Transparent Glass Candle Container empty luxury candle vessels                                                                                                                                          |
|------------------|---------------------------------------------------------------------------------------------------------------------------------------------------------------------------------------------------------|
| Sampling time    | 1.5 days if the shape and size of the products exist 2.15 days if you need new shape and size of the products                                                                                           |
| Packaging        | 24pcs / 36pcs / 48pcs regular safety packing and so on For export carton with egg divider                                                                                                               |
| MOQ              | 5000pcs                                                                                                                                                                                                 |
| Delivery time    | Within 35 days after the order confirmed                                                                                                                                                                |
| Payment terms    | 30% deposit by T / T in advance, the balance after showing the copy of B / L                                                                                                                            |
| Product features | <ol> <li>High quality and competitive prices</li> <li>Testing FDA, SGS, LFGB etc.</li> <li>Eco Friendly</li> <li>It is widely aimed at Wedding, party, home, bars etc.</li> <li>Machine made</li> </ol> |