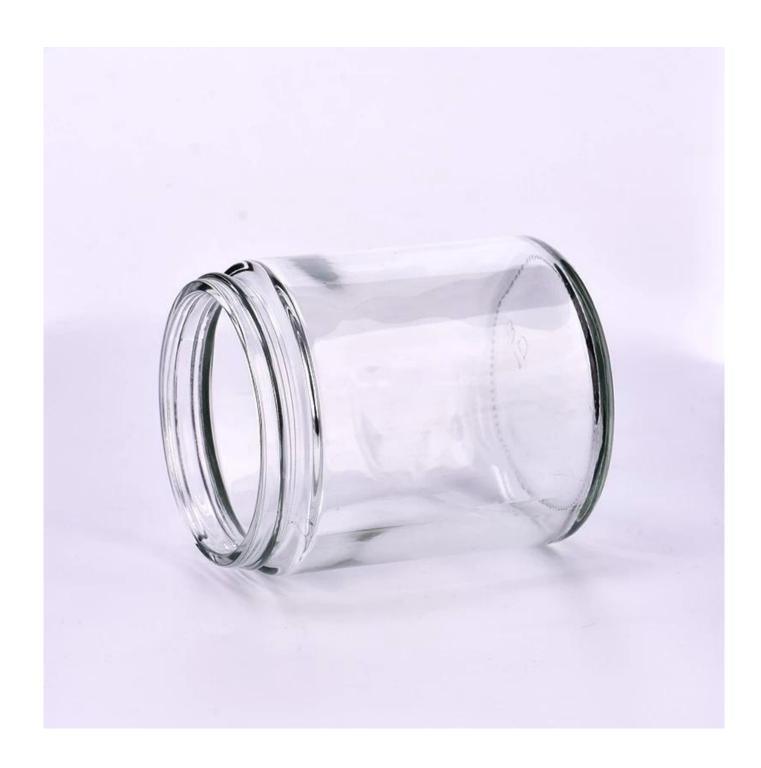

# **Transparent Glass Candle Container empty luxury candle vessels**

| Element name     | Transparent Glass Candle Container empty luxury candle vessels                                                                                                                                          |
|------------------|---------------------------------------------------------------------------------------------------------------------------------------------------------------------------------------------------------|
| Sampling time    | 1.5 days if the shape and size of the products exist 2.15 days if you need new shape and size of the products                                                                                           |
| Packaging        | 24pcs / 36pcs / 48pcs regular safety packing and so on For export carton with egg divider                                                                                                               |
| MOQ              | 5000pcs                                                                                                                                                                                                 |
| Delivery time    | Within 35 days after the order confirmed                                                                                                                                                                |
| Payment terms    | 30% deposit by T / T in advance, the balance after showing the copy of B / L                                                                                                                            |
| Product features | <ol> <li>High quality and competitive prices</li> <li>Testing FDA, SGS, LFGB etc.</li> <li>Eco Friendly</li> <li>It is widely aimed at Wedding, party, home, bars etc.</li> <li>Machine made</li> </ol> |