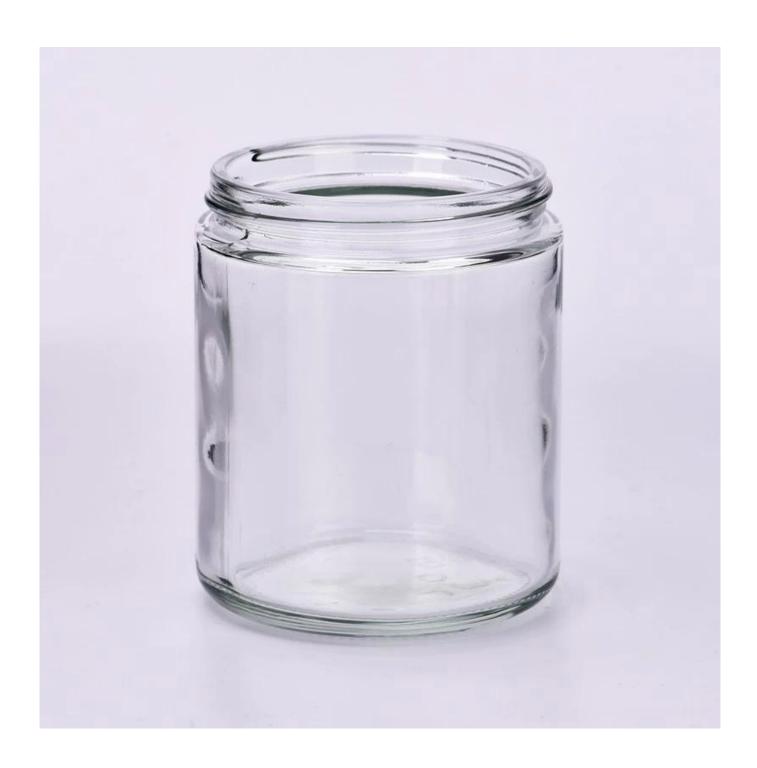

# **Transparent Glass Candle Container empty luxury candle vessels**

| Element name     | Transparent Glass Candle Container empty luxury candle vessels                                                                                                                                          |
|------------------|---------------------------------------------------------------------------------------------------------------------------------------------------------------------------------------------------------|
| Sampling time    | 1.5 days if the shape and size of the products exist 2.15 days if you need new shape and size of the products                                                                                           |
| Packaging        | 24pcs / 36pcs / 48pcs regular safety packing and so on For export carton with egg divider                                                                                                               |
| MOQ              | 5000pcs                                                                                                                                                                                                 |
| Delivery time    | Within 35 days after the order confirmed                                                                                                                                                                |
| Payment terms    | 30% deposit by T / T in advance, the balance after showing the copy of B / L                                                                                                                            |
| Product features | <ol> <li>High quality and competitive prices</li> <li>Testing FDA, SGS, LFGB etc.</li> <li>Eco Friendly</li> <li>It is widely aimed at Wedding, party, home, bars etc.</li> <li>Machine made</li> </ol> |