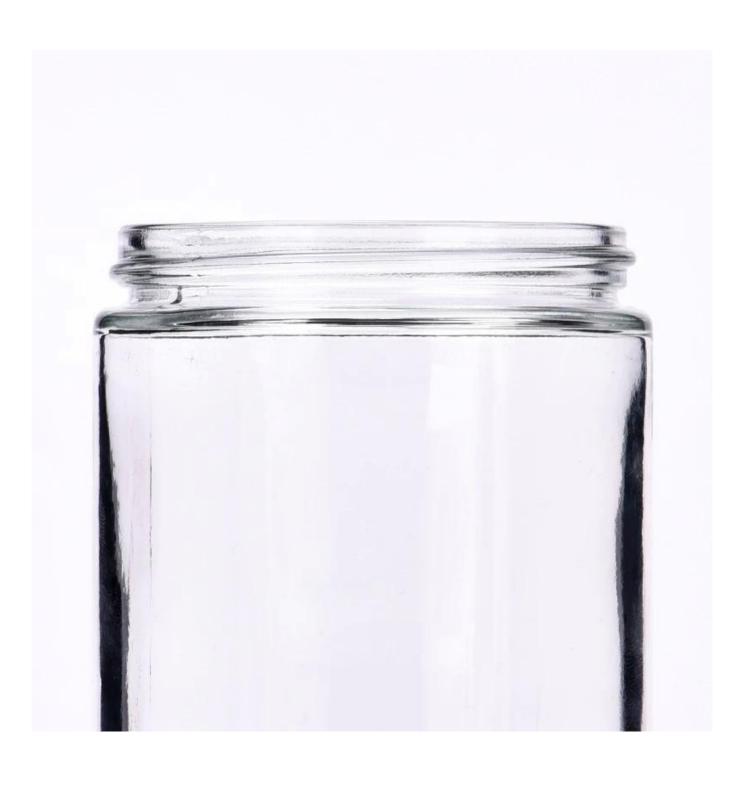

# **Transparent Glass Candle Container empty luxury candle vessels**

| Element name     | Transparent Glass Candle Container empty luxury candle vessels                                                                                                                                          |
|------------------|---------------------------------------------------------------------------------------------------------------------------------------------------------------------------------------------------------|
| Sampling time    | 1.5 days if the shape and size of the products exist 2.15 days if you need new shape and size of the products                                                                                           |
| Packaging        | 24pcs / 36pcs / 48pcs regular safety packing and so on For export carton with egg divider                                                                                                               |
| MOQ              | 5000pcs                                                                                                                                                                                                 |
| Delivery time    | Within 35 days after the order confirmed                                                                                                                                                                |
| Payment terms    | 30% deposit by T / T in advance, the balance after showing the copy of B / L                                                                                                                            |
| Product features | <ol> <li>High quality and competitive prices</li> <li>Testing FDA, SGS, LFGB etc.</li> <li>Eco Friendly</li> <li>It is widely aimed at Wedding, party, home, bars etc.</li> <li>Machine made</li> </ol> |