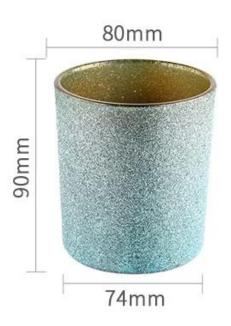

| Measure           | Item No.:SGHL21121535 Top dia: 80mm Bottom dia: 74mm Height: 90mm Weight: 290g Capacity: 300ml |  |
|-------------------|------------------------------------------------------------------------------------------------|--|
| Packing           | Normal packing, Individual gift box, PVC box, window box, color box, white box, etc            |  |
| Delivery<br>time  | Within 35 days after the sample and order confirmed                                            |  |
| Payment<br>term   | 30% deposit by T/T in advance and the balance against the copy of B/L                          |  |
| Shipment          | By sea,by air,by Express and your shipping agent is acceptable                                 |  |
| Usage<br>Occasion | Home decor, Wedding Decoration, Wedding Favors, Decoration enhancement,                        |  |