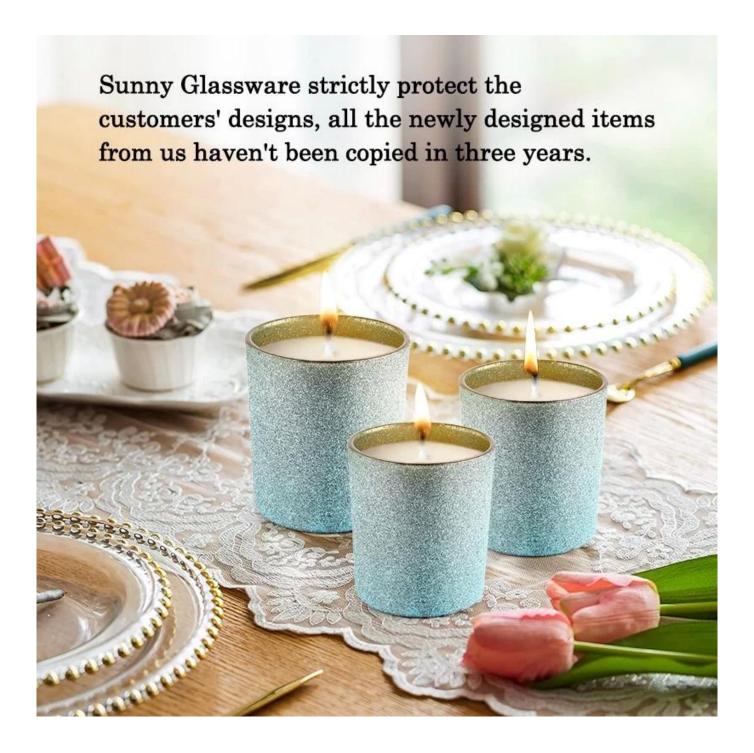

# **Unique Candle Containers Bule Frosted Interior Golden Empty Luxury <u>Glass Candle Vessels</u>**

Why Choose **Sunny Glassware** 

- Upmost dedication to design, never compression on quality
- <u>Sunny Glassware</u> strictly protect the customers' designs, all the newly designed items from us haven't been copied in three years.
- Product quality is the major focus in Sunny Glassware. <u>Sunny Glassware</u> once demolished 80,000 pcs of glass vessel with barely visible blemish.

| Capacity | 300ml |
|----------|-------|
| weight   | 290g  |

This <u>glass candle jar</u> can be used not only for weddings/various holidays/farmhouse parties/Christmas/Valentine's Day/Halloween/Thanksgiving Day, they can also be a great home decor. The soft light can add a warm & romantic atmosphere and can be used multiple times in various situations.