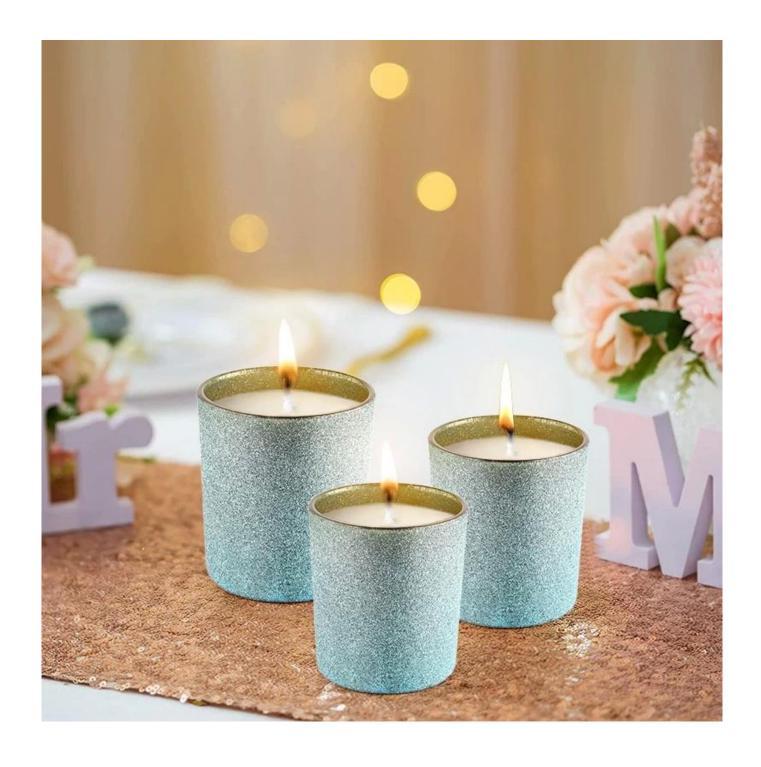

| Capacity | 300ml |
|----------|-------|
| weight   | 290g  |

This <u>glass candle jar</u> can be used not only for weddings/various holidays/farmhouse parties/Christmas/Valentine's Day/Halloween/Thanksgiving Day, they can also be a great home decor. The soft light can add a warm & romantic atmosphere and can be used multiple times in various situations.

### WIDE RANGE OF APPLICATION

Suitable for: home life/coffee shop/restaurant/wedding/party/Christmas etc

HOME LIFE

**COFFEE SHOP** 

RESTAURANT

WEDDING

PARTY

CHRISTMAS ETC