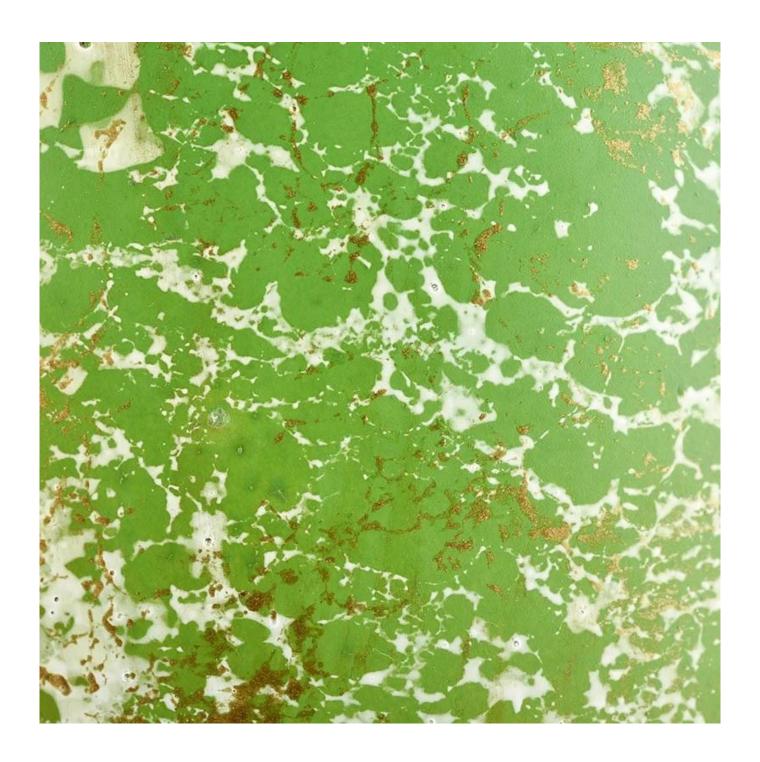

## wholesale large capacity vertical edge clear glass candle jars manufacturer

Test: pass ASTM TEST

Decoration: spraying color, electroplating, laser logo, decal printing, hand painting, silk screen logo, frosted color, iridescent color, ion plating, etc