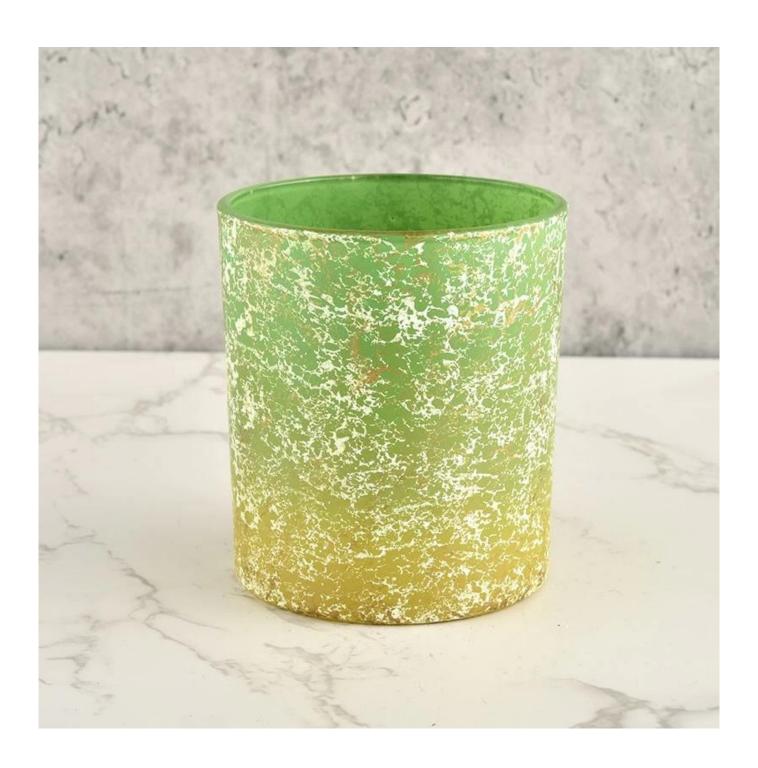

## wholesale large capacity vertical edge clear glass candle jars manufacturer

Test: pass ASTM TEST

Decoration: spraying color, electroplating, laser logo, decal printing, hand painting, silk screen logo, frosted color, iridescent color, ion plating, etc