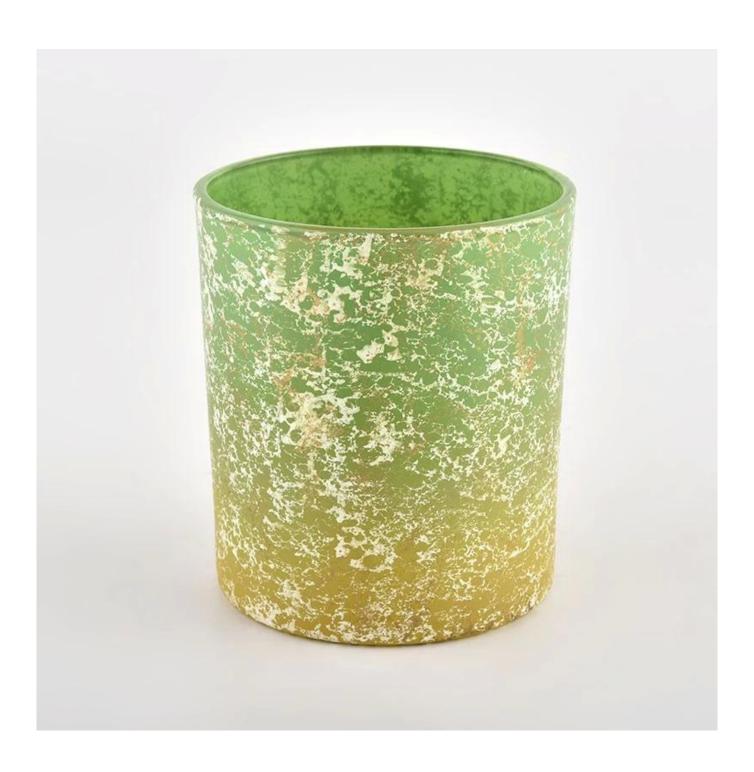

## wholesale large capacity vertical edge clear glass candle jars manufacturer

Test: pass ASTM TEST

Decoration: spraying color, electroplating, laser logo, decal printing, hand painting, silk screen logo, frosted color, iridescent color, ion plating, etc