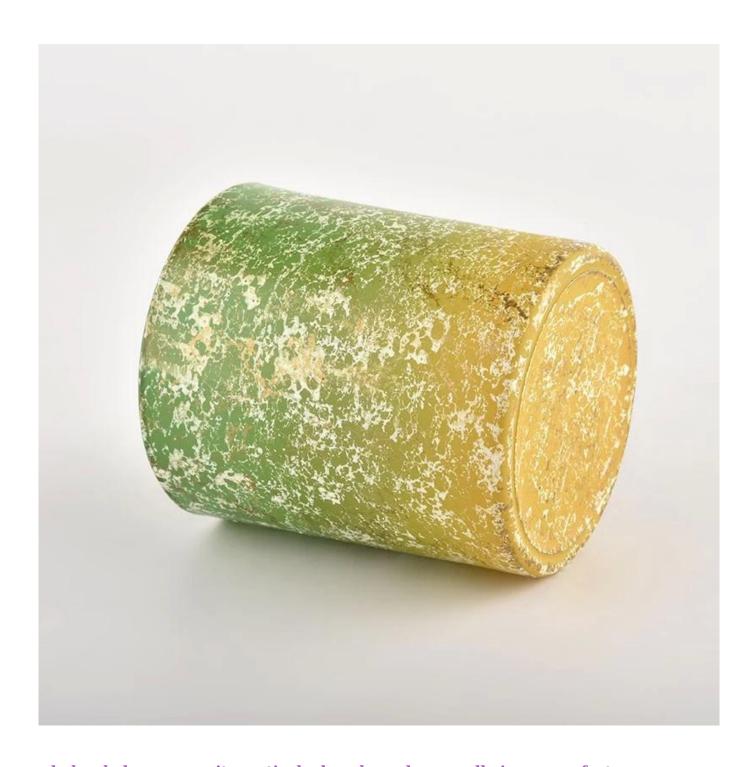

## wholesale large capacity vertical edge clear glass candle jars manufacturer

Test: pass ASTM TEST

Decoration: spraying color, electroplating, laser logo, decal printing, hand painting, silk screen logo, frosted color, iridescent color, ion plating, etc