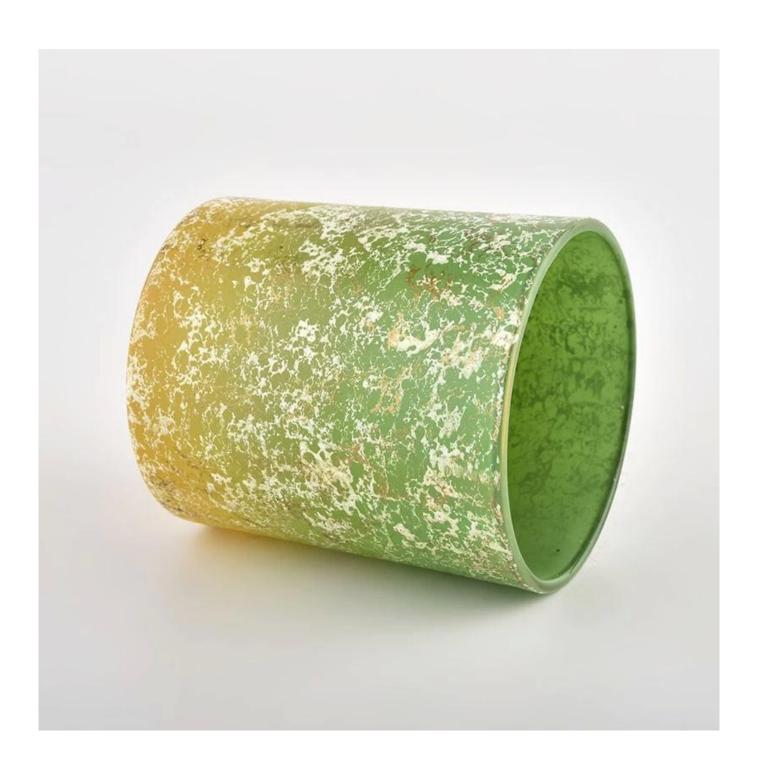

## wholesale large capacity vertical edge clear glass candle jars manufacturer

Test: pass ASTM TEST

Decoration: spraying color, electroplating, laser logo, decal printing, hand painting, silk screen logo, frosted color, iridescent color, ion plating, etc