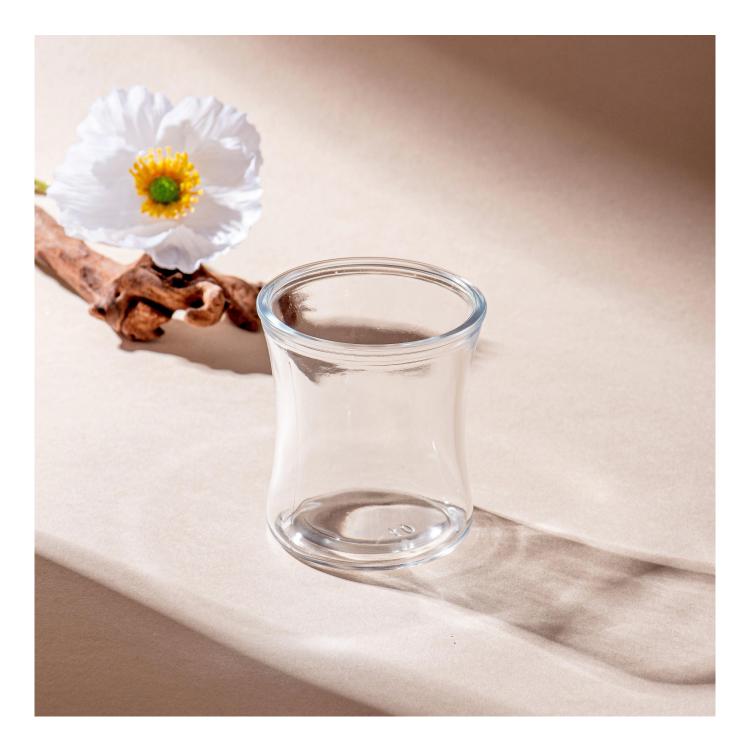

High permeability glass material: 360° transparent tank body, light and shadow flow when the candle flickers, with a swing is ins wind!

High temperature and anti-explosion: thickened glass process, facing high temperature and not bursting, safely accompanying every quiet night.

This <u>glass candle jars</u> is the king of everything scene: DIY hand making, aroma diffuser, tabletop decoration, gift customization, a jar unlock N uses!

Wide range of application