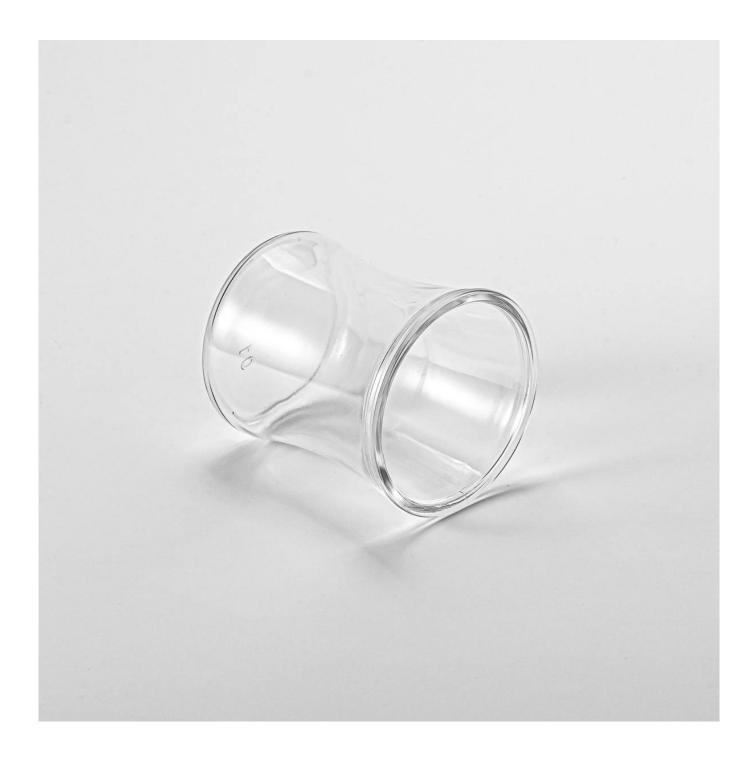

### product description

| product<br>name   | Unique Shape Small Capacity Glass clear Vessel Scented Soy Candle Glass Jar                             |
|-------------------|---------------------------------------------------------------------------------------------------------|
| Sample<br>time    | 1. 5 days if there is glass shape and size<br>2. 15 days, if you need new shapes and sizes glass        |
| Measure           | Item No.:SGHY24121612 Top dia: 68 mm Bottom dia: 62.8 mm Height: 75.5 mm Weight: 126 g Capacity: 158 ml |
| Packing           | Normal packing, Individual gift box, PVC box, window box, color box, white box, etc                     |
| Delivery<br>time  | Within 35 days after the sample and order confirmed                                                     |
| Payment<br>term   | 30% deposit by T/T in advance and the balance against the copy of B/L                                   |
| Shipment          | By sea,by air,by Express and your shipping agent is acceptable                                          |
| Usage<br>Occasion | Home decor,Wedding Decoration,Wedding Favors,Decoration enhancement,                                    |

High permeability glass material: 360° transparent tank body, light and shadow flow when the candle flickers, with a swing is ins wind!

High temperature and anti-explosion: thickened glass process, facing high temperature and not bursting, safely accompanying every quiet night.