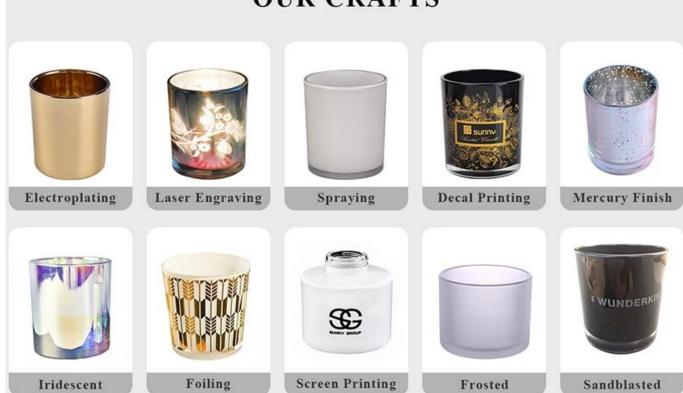

| Product<br>Features | Home decorations glass candle jar from high quality     Suitable for use at hotel, home, etc.     Meet the ASTM Test                                                                                                                                                                               |
|---------------------|----------------------------------------------------------------------------------------------------------------------------------------------------------------------------------------------------------------------------------------------------------------------------------------------------|
| For your<br>choice  | <ol> <li>Various designs and sizes for selection</li> <li>Any color painted, cool, plating, laser model Processing cutter</li> <li>Special package as shrink film, color gift box, white gift box, etc.</li> <li>We have a professional workshop and warehouse for ensure delivery time</li> </ol> |