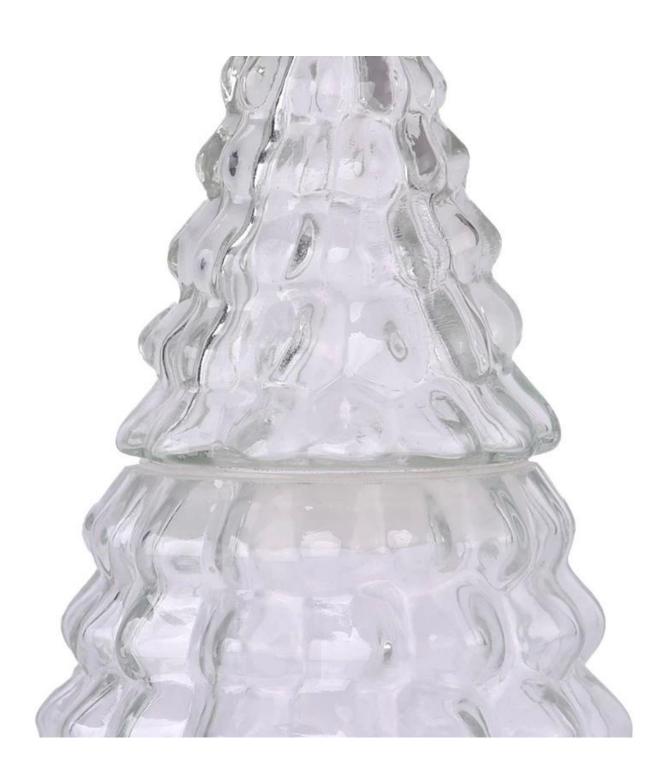

### Unique design glass candle vessel for Christmas

Why Choose Sunny Glassware

- Upmost dedication to design, never compression on quality
- Sunny Glassware strictly protect the customers' designs, all the newly designed items from us haven't been copied in three years.
- Product quality is the major focus in Sunny Glassware. Sunny Glassware once demolished 80,000 pcs of glass vessel with barely visible blemish.

| Product<br>Features | Home decorations glass candle jar from high quality     Suitable for use at hotel, home, etc.     Meet the ASTM Test                                                                                                                                                                               |
|---------------------|----------------------------------------------------------------------------------------------------------------------------------------------------------------------------------------------------------------------------------------------------------------------------------------------------|
| For your<br>choice  | <ol> <li>Various designs and sizes for selection</li> <li>Any color painted, cool, plating, laser model Processing cutter</li> <li>Special package as shrink film, color gift box, white gift box, etc.</li> <li>We have a professional workshop and warehouse for ensure delivery time</li> </ol> |