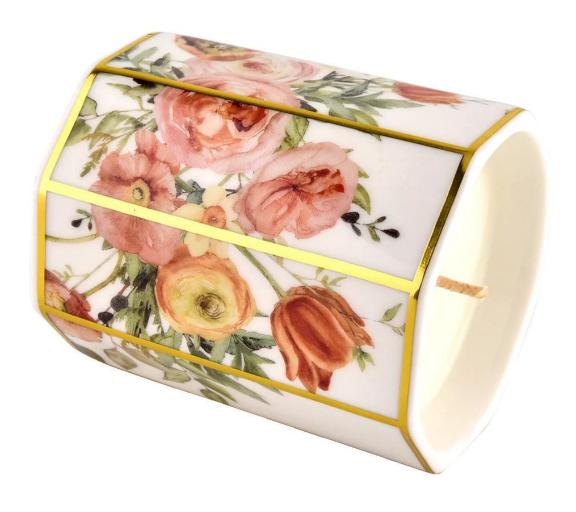

The unique shape of the ceramic candle jar is sure to attract the eye.

This decorative ceramic candle jar is the perfect gift for friendship and an elegant high-end gift for your loved ones.

This young and vibrant ceramic candle jar offers a variety of options. Whether it's a candle jar, or a storage jar that can bring warmth and happiness to your life, custom patterned jars offer you more options to match your home decor. You can create more patterns for your candle brand!