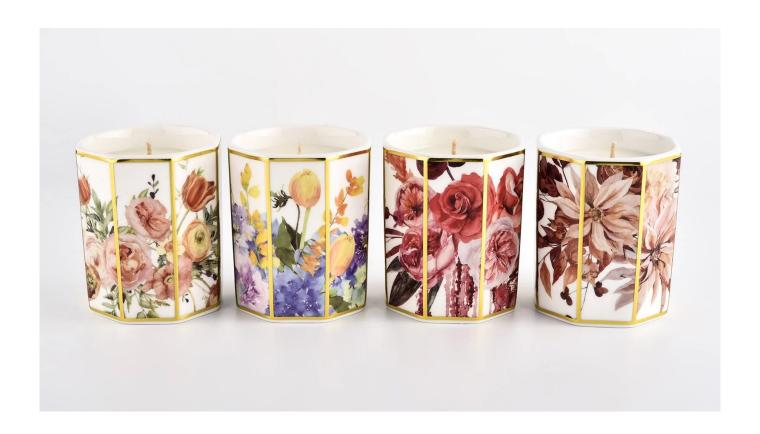

# Unique hexagon luxury empty ceramic candle jars

- Upmost dedication to design,never compression on quality
- <u>Sunny Glassware</u> strictly protect the customers' designs, all the newly designed items from us haven't been copied in three years.
- Product quality is the major focus in <u>Sunny Glassware</u>. <u>Sunny Glassware</u> once demolished 80,000 pcs of glass vessel with barely visible blemish.

Flower ceramic candle jar is the master of adjusting the atmosphere in the wedding banquet, romantic flowers, clever integration with the candlestick, not only add visual beauty, but also soften the light.

The unique shape of the ceramic candle jar is sure to attract the eye.

This decorative ceramic candle jar is the perfect gift for friendship and an elegant high-end gift for your loved ones.

This young and vibrant ceramic candle jar offers a variety of options. Whether it's a candle jar, or a storage jar that can bring warmth and happiness to your life, custom patterned jars offer you more options to match your home decor. You can create more patterns for your candle brand!