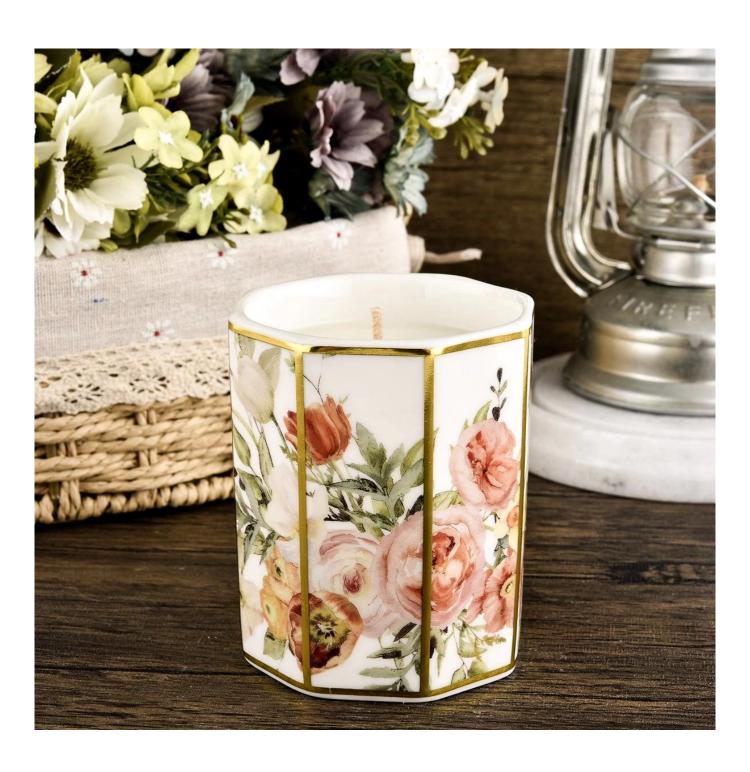

# Unique hexagon luxury empty ceramic candle jars

- Upmost dedication to design,never compression on quality
- <u>Sunny Glassware</u> strictly protect the customers' designs, all the newly designed items from us haven't been copied in three years.
- Product quality is the major focus in <u>Sunny Glassware</u>. <u>Sunny Glassware</u> once demolished 80,000 pcs of glass vessel with barely visible blemish.

Flower ceramic candle jar is the master of adjusting the atmosphere in the wedding banquet, romantic flowers, clever integration with the candlestick, not only add visual beauty, but also soften the light.

The unique shape of the ceramic candle jar is sure to attract the eye.

This decorative ceramic candle jar is the perfect gift for friendship and an elegant high-end gift for your loved ones.

This young and vibrant ceramic candle jar offers a variety of options. Whether it's a candle jar, or a storage jar that can bring warmth and happiness to your life, custom patterned jars offer you more options to match your home decor. You can create more patterns for your candle brand!