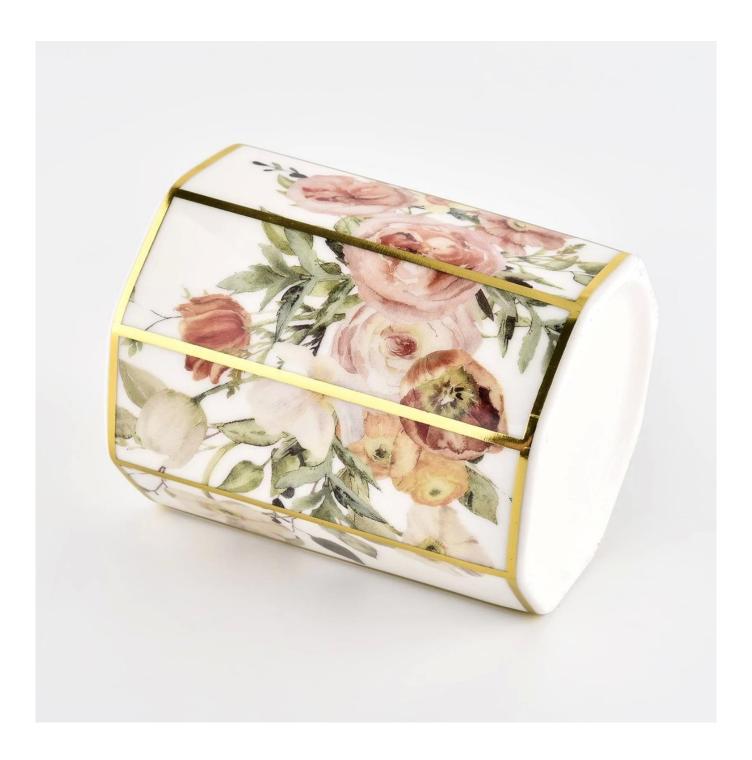

The unique shape of the ceramic candle jar is sure to attract the eye.

This decorative ceramic candle jar is the perfect gift for friendship and an elegant high-end gift for your loved ones.

This young and vibrant ceramic candle jar offers a variety of options. Whether it's a candle jar, or a storage jar that can bring warmth and happiness to your life, custom patterned jars offer you more options to match your home decor. You can create more patterns for your candle brand!