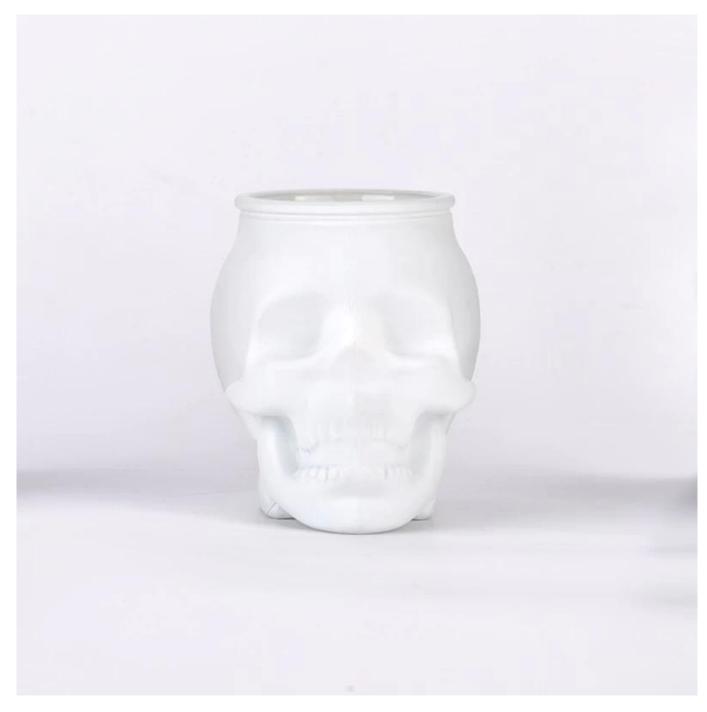

### Unique matte white skull glass candle jar candle vessel

### Candle Jars Description

| Item no     | SGKY24110702                                                |  |  |  |  |
|-------------|-------------------------------------------------------------|--|--|--|--|
| Material    | glass candle jar                                            |  |  |  |  |
| craft       | pressed glass candle jars                                   |  |  |  |  |
| Sample time | 1. 5 days if there is glass shape and size                  |  |  |  |  |
|             | 2. 15 days, if you need new shapes and sizes glass          |  |  |  |  |
| Packing     | The usual packing, 4 pieces in the inner box, 48 pieces box |  |  |  |  |
| Product     | 500,000 ~ 1,000,000 pieces per month                        |  |  |  |  |
| Capacity    |                                                             |  |  |  |  |