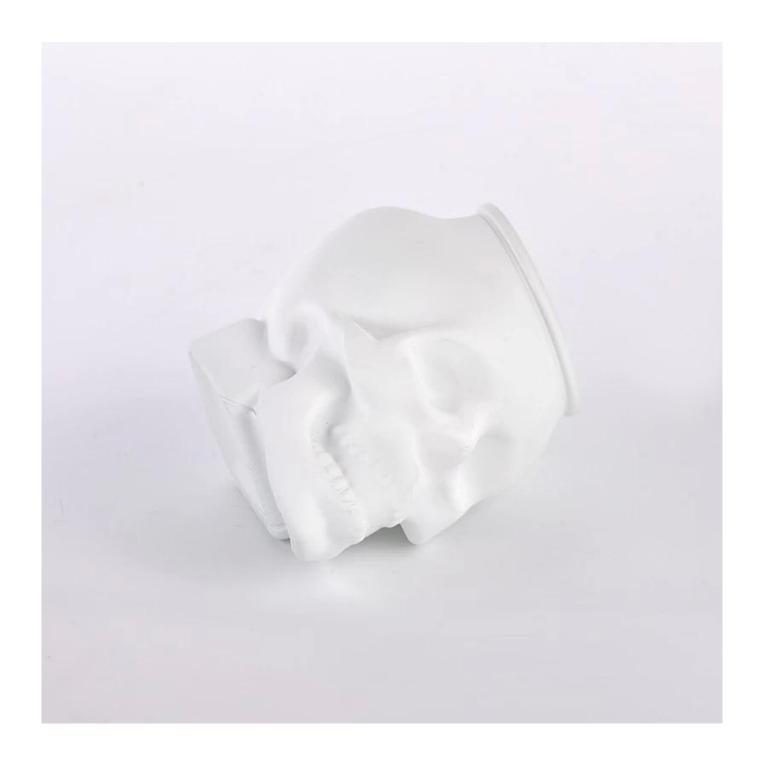

### Unique matte white skull glass candle jar candle vessel

### Candle Jars Description

| Item no     | SGKY24110702                                                |  |  |  |  |
|-------------|-------------------------------------------------------------|--|--|--|--|
| Material    | glass candle jar                                            |  |  |  |  |
| craft       | pressed glass candle jars                                   |  |  |  |  |
| Sample time | 1. 5 days if there is glass shape and size                  |  |  |  |  |
|             | 2. 15 days, if you need new shapes and sizes glass          |  |  |  |  |
| Packing     | The usual packing, 4 pieces in the inner box, 48 pieces box |  |  |  |  |
| Product     | 500,000 ~ 1,000,000 pieces per month                        |  |  |  |  |
| Capacity    |                                                             |  |  |  |  |