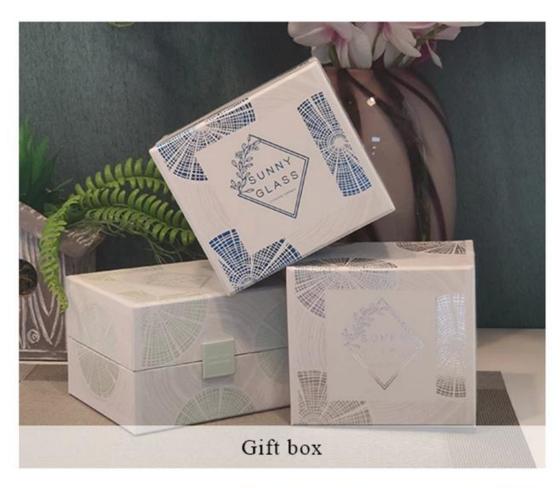

# **OUR CRAFTS**

Packing & Shipping

| Delivery time      | Within 35 days after sampling and order confirmed                                                                                                             |  |  |  |  |  |
|--------------------|---------------------------------------------------------------------------------------------------------------------------------------------------------------|--|--|--|--|--|
| Payment terms      | 30% deposit by T / T in advance and balance against copy of B / L $$                                                                                          |  |  |  |  |  |
| Delivery           | By sea, by air, through express and shipping agent acceptable                                                                                                 |  |  |  |  |  |
|                    | 1. Home decorations glass candle jar from high quality                                                                                                        |  |  |  |  |  |
| Product            | 2. Suitable for use at hotel, home, etc.                                                                                                                      |  |  |  |  |  |
| Features           | 3. Meet the ASTM Test                                                                                                                                         |  |  |  |  |  |
|                    | Various designs and sizes for selection Any color painted, cool, plating, laser model Processing cutter                                                       |  |  |  |  |  |
| For your<br>choice | <ul><li>3. Special package as shrink film, color gift box, white gift box, etc.</li><li>4. We have a professional workshop and warehouse for ensure</li></ul> |  |  |  |  |  |
|                    | delivery time                                                                                                                                                 |  |  |  |  |  |