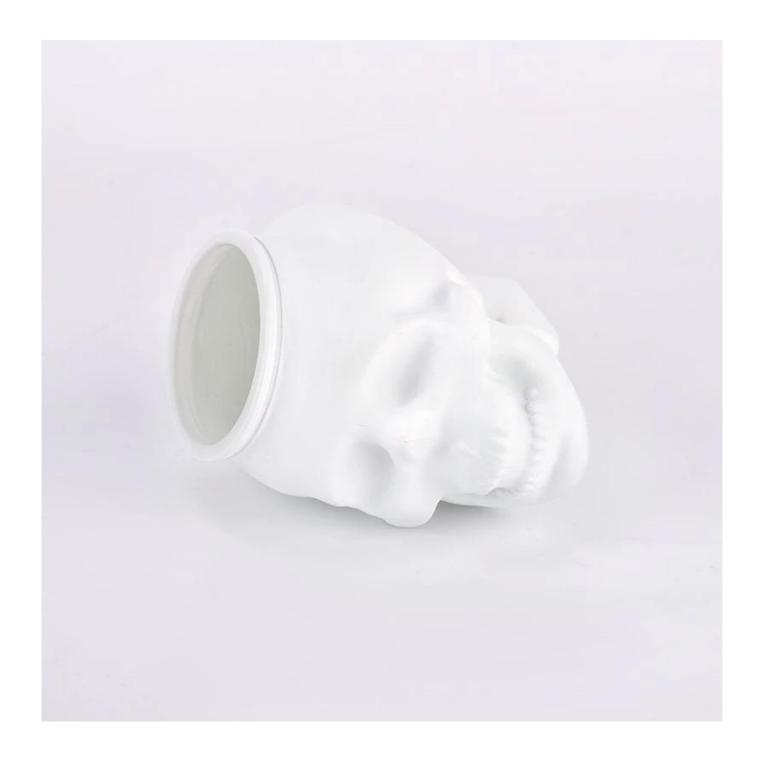

### Unique matte white skull glass candle jar candle vessel

### Candle Jars Description

| Item no     | SGKY24110702                                                |  |  |  |  |
|-------------|-------------------------------------------------------------|--|--|--|--|
| Material    | glass candle jar                                            |  |  |  |  |
| craft       | pressed glass candle jars                                   |  |  |  |  |
| Sample time | 1. 5 days if there is glass shape and size                  |  |  |  |  |
|             | 2. 15 days, if you need new shapes and sizes glass          |  |  |  |  |
| Packing     | The usual packing, 4 pieces in the inner box, 48 pieces box |  |  |  |  |
| Product     | 500,000 ~ 1,000,000 pieces per month                        |  |  |  |  |
| Capacity    |                                                             |  |  |  |  |